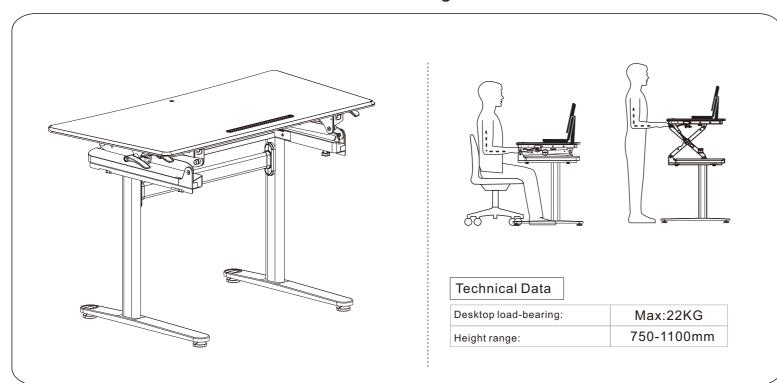

Item No. : **MT101-SD** Installation guide



### Accessory Package List

Note: The drawings below are only for reference and may be slightly different with the object, please in kind prevail. Any tool missing or installation problem, please contact the customer service freely.

| No. | Spare part        | Qty. | No. | Spare part               | Qty. | No. | Spare part      | Qty. | No. | Spare part         | Qty. | No. | Spare part       | Qty. |
|-----|-------------------|------|-----|--------------------------|------|-----|-----------------|------|-----|--------------------|------|-----|------------------|------|
| 1   | Desktop component | 1    | 2   | Left desk leg            | 1    | 3   | Right desk leg  | 1    | 4   | <b>≜</b><br>Knob   | 4    | (5) | Combined beam    | 1    |
| No. | Spare part        | Qty. | No. | Spare p