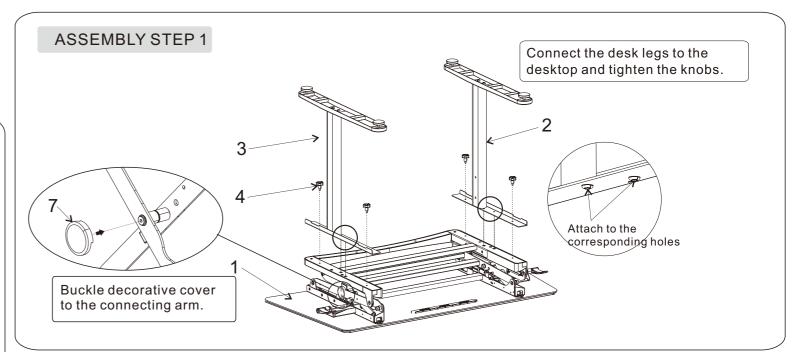

| No. | Spare part        | Qty. | No. | Spare part               | Qty. | No. | Spare part      | Qty. | No. | Spare part         | Qty. | No. | Spare part       | Qty. |
|-----|-------------------|------|-----|--------------------------|------|-----|-----------------|------|-----|--------------------|------|-----|------------------|------|
| 1   | Desktop component | 1    | 2   | Left desk leg            | 1    | 3   | Right desk leg  | 1    | 4   | <b>≜</b><br>Knob   | 4    | (5) | Combined beam    | 1    |
| No. | Spare part        | Qty. | No. | Spare part               | Qty. | No. | Spare part      | Qty. | No. | Spare part         | Qty. | No. | Spare part       | Qty. |
| 6   | Plastic cap       | 4    | 7   | Plastic decorative cover | 2    | 8   | Adhesive buckle | 4    | 9   | Allen Key<br>5x5mm | 1    | 10  | Cable management | 1    |