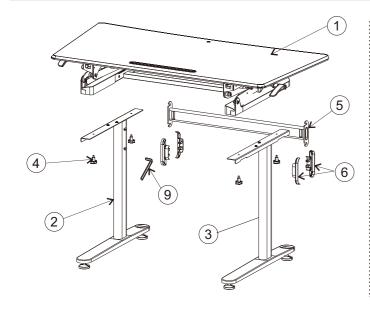

### Accessory Package List

Note: The drawings below are only for reference and may be slightly different with the object, please in kind prevail. Any tool missing or installation problem, please contact the customer service freely.

| No. | Spare part        | Qty. | No. | Spare part               | Qty. | No. | Spare part      | Qty. | No. | Spare part         | Qty. | No. | Spare part       | Qty. |
|-----|-------------------|------|-----|--------------------------|------|-----|-----------------|------|-----|--------------------|------|-----|------------------|------|
| 1   | Desktop component | 1    | 2   | Left desk leg            | 1    | 3   | Right desk leg  | 1    | 4   | <b>≜</b><br>Knob   | 4    | (5) | Combined beam    | 1    |
| No. | Spare part        | Qty. | No. | Spare part               | Qty. | No. | Spare part      | Qty. | No. | Spare part         | Qty. | No. | Spare part       | Qty. |
| 6   | Plastic cap       | 4    | 7   | Plastic decorative cover | 2    | 8   | Adhesive buckle | 4    | 9   | Allen Key<br>5x5mm | 1    | 10  | Cable management | 1    |