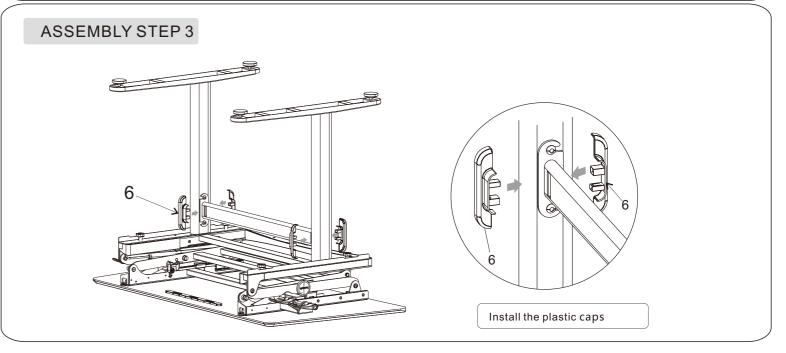

| No. | Spare part        | Qty. | No. | Spare part               | Qty. | No. | Spare part      | Qty. | No. | Spare part         | Qty. | No. | Spare part       | Qty. |
|-----|-------------------|------|-----|--------------------------|------|-----|-----------------|------|-----|--------------------|------|-----|------------------|------|
| 1   | Desktop component | 1    | 2   | Left desk leg            | 1    | 3   | Right desk leg  | 1    | 4   | <b>≜</b><br>Knob   | 4    | (5) | Combined beam    | 1    |
| No. | Spare part        | Qty. | No. | Spare part               | Qty. | No. | Spare part      | Qty. | No. | Spare part         | Qty. | No. | Spare part       | Qty. |
| 6   | Plastic cap       | 4    | 7   | Plastic decorative cover | 2    | 8   | Adhesive buckle | 4    | 9   | Allen Key<br>5x5mm | 1    | 10  | Cable management | 1    |