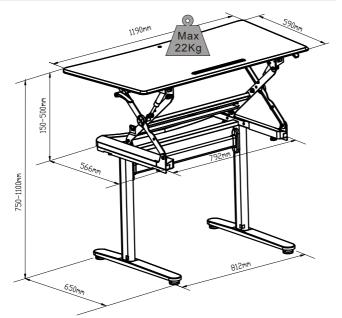

| Qty. | No. | Spare part      | Qty. | No. | Spare part         | Qty. | No. | Spare part       | Qty. |
|-----|-------------------|------|-----|--------------------------|------|-----|-----------------|------|-----|--------------------|------|-----|------------------|------|
| 1   | Desktop component | 1    | 2   | Left desk leg            | 1    | 3   | Right desk leg  | 1    | 4   | <b>≜</b><br>Knob   | 4    | (5) | Combined beam    | 1    |
| No. | Spare part        | Qty. | No. | Spare part               | Qty. | No. | Spare part      | Qty. | No. | Spare part         | Qty. | No. | Spare part       | Qty. |
| 6   | Plastic cap       | 4    | 7   | Plastic decorative cover | 2    | 8   | Adhesive buckle | 4    | 9   | Allen Key<br>5x5mm | 1    | 10  | Cable management | 1    |















# Warning

This product contains small items that could be a choking hazard if swallowed. Keep these items away from young children.

- Make sure these instructions are read and completely understood before attempting installation. If you are unsure of any part of this installation, please contact a professional installer for assistance.
- Safety gear and proper tools must be used. A minimum of two people are required for this installation. Failure to use safety gear can result in property 

  damage, serious injury or death.
- Please check joint parts every two months, making sure the screws are loosened or not.

Note: this product is intended for indoor use only. Use of this product outdoors could lead to product failure or personal injury.

Manufacturer: LOCTEK ERGONOMIC TEC