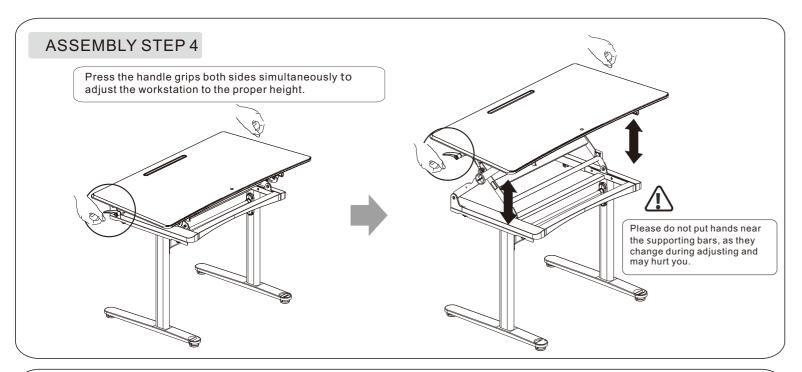

## Hands Pinching

Do not place your hand near the strut. Strut's angle will change during the desktop lifts and it may hurt you.

Warning

Please do not put hands near the supporting bars, as they change during adjusting and may hurt you.