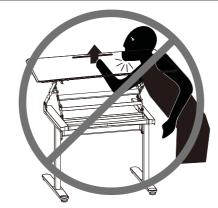

## Hands Pinching

Do not place your hand near the strut. Strut's angle will change during the desktop lifts and it may hurt you.

Warning

Please do not put hands near the supporting bars, as they change during adjusting and may hurt you.