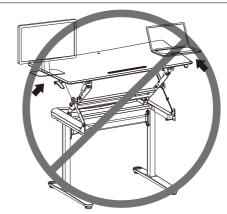

Please leave enough length of cable for height adjustment function, otherwise it may cause unexpected lost.

Warning

Please first adjust it to the highest, then remove equipment to avoid harm or damage.