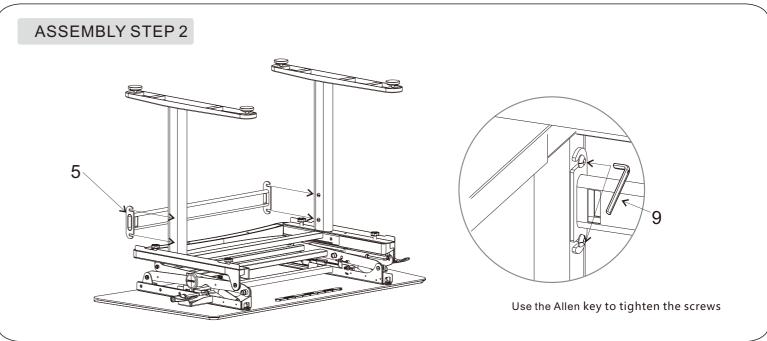

| No. | Spare part        | Qty. | No. | Spare part               | Qty. | No. | Spare part      | Qty. | No. | Spare part         | Qty. | No. | Spare part       | Qty. |
|-----|-------------------|------|-----|--------------------------|------|-----|-----------------|------|-----|--------------------|------|-----|------------------|------|
| 1   | Desktop component | 1    | 2   | Left desk leg            | 1    | 3   | Right desk leg  | 1    | 4   | <b>≜</b><br>Knob   | 4    | (5) | Combined beam    | 1    |
| No. | Spare part        | Qty. | No. | Spare part               | Qty. | No. | Spare part      | Qty. | No. | Spare part         | Qty. | No. | Spare part       | Qty. |
| 6   | Plastic cap       | 4    | 7   | Plastic decorative cover | 2    | 8   | Adhesive buckle | 4    | 9   | Allen Key<br>5x5mm | 1    | 10  | Cable management | 1    |