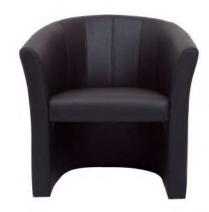

Box Size: 1140L x 600W x 800H

Cubic Mtr. 0.55 Weight: 26kg

SP EXEC. TUB

Back Height: 390mm
Overall Height: 770mm
Back Width: 500mm
Overall Width: 600mm

Seat Depth: 470mm
Overall Depth: 600mm
Seat Width: 480mm
Overall Width: 680mm
Seat Height: 480mm

Box Size: 760L x 660W x 800H

Cubic Mtr. 0.40 Weight: 22kg

- SP TUB 1 Ideal for Reception Areas
- SP TUB 2 Suite with SP TUB 1
- SP EXEC TUB Larger Tub with Flared Arm Rest and Stitching Detail

WARRANTY: 3 Years