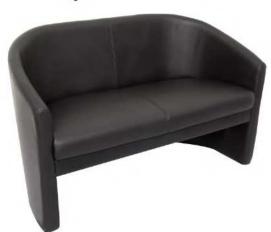

Box Size: 640L x 600W x 800H

Cubic Mtr. 0.31 Weight: 19kg

SP TUB 2

Back Height: 370mm
Overall Height: 730mm
Back Width: 770mm
Overall Width: 1140mm

Seat Depth: 430mm
Overall Depth: 500mm
Seat Width: 1040mm
Overall Width: 1140mm
Seat Height: 446mm

Box Size: 1140L x 600W x 800H

Cubic Mtr. 0.55 Weight: 26kg

SP EXEC. TUB

Back Height: 390mm
Overall Height: 770mm
Back Width: 500mm
Overall Width: 600mm

Seat Depth: 470mm
Overall Depth: 600mm
Seat Width: 480mm
Overall Width: 680mm
Seat Height: 480mm

Box Size: 760L x 660W x 800H

Cubic Mtr. 0.40 Weight: 22kg

- SP TUB 1 Ideal for Reception Areas
- SP TUB 2 Suite with SP TUB 1
- SP EXEC TUB Larger Tub with Flared Arm Rest and Stitching Detail

WARRANTY: 3 Years