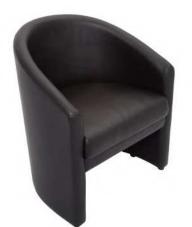

## PRODUCT SPECIFICATION SHEET

SPACE TUB RANGE

SP TUB 1

Back Height: 370mm
Overall Height: 730mm
Back Width: 500mm
Overall Width: 650mm

Seat Depth: 430mm
Overall Depth: 500mm
Seat Width: 540mm
Overall Width: 650mm
Seat Height: 446mm

Box Size: 640L x 600W x 800H

Cubic Mtr. 0.31 Weight: 19kg

SP TUB 2

Back Height: 370mm
Overall Height: 730mm
Back Width: 770mm
Overall Width: 1140mm

Seat Depth: 430mm
Overall Depth: 500mm
Seat Width: 1040mm
Overall Width: 1140mm
Seat Height: 446mm

Box Size: 760L x 660W x 800H

Cubic Mtr. 0.40 Weight: 22kg

- SP TUB 1 Ideal for Reception Areas
- SP TUB 2 Suite with SP TUB 1
- SP EXEC TUB Larger Tub with Flared Arm Rest and Stitching Detail

WARRANTY: 3 Years