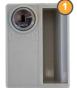

#### **LOCKING MECHANISMS**

- 1 Key Lock
- 2 Pad-latch Lock
- 3 Combination Lock

- 4 Digital Lock
- 5 RFID Lock
- 6 Coin Lock