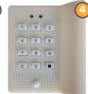

#### **LOCKING MECHANISMS**

- 1 Key Lock
- 2 Pad-latch Lock
- 3 Combination Lock

- 4 Digital Lock
- 5 RFID Lock
- 6 Coin Lock