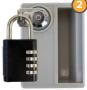

#### **LOCKING MECHANISMS**

- 1 Key Lock
- 2 Pad-latch Lock
- 3 Combination Lock

- 4 Digital Lock
- 5 RFID Lock
- 6 Coin Lock