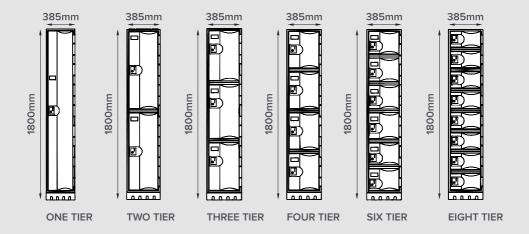

| CODE       | DESCRIPTION                                         | DIMENSIONS (mm)     |
|------------|-----------------------------------------------------|---------------------|
| HDPL1/1800 | Heavy Duty Plastic Locker - Single Tier Full Height | 1800H x 385W x 500D |
| HDPL2/1800 | Heavy Duty Plastic Locker - Two Tier Full Height    | 1800H x 385W x 500D |
| HDPL3/1800 | Heavy Duty Plastic Locker - Three Tier Full Height  | 1800H x 385W x 500D |
| HDPL4/1800 | Heavy Duty Plastic Locker - Four Tier Full Height   | 1800H x 385W x 500D |
| HDPL6/1800 | Heavy Duty Plastic Locker - Six Tier Full Height    | 1800H x 385W x 500D |
| HDPL8/1800 | Heavy Duty Plastic Locker - Eight Tier Full Height  | 1800H x 385W x 500D |
| HDPL1/900  | Heavy Duty Plastic Locker - Single Tier Half Height | 900H x 385W x 500D  |
| HDPL2/900  | Heavy Duty Plastic Locker - Two Tier Half Height    | 900H x 385W x 500D  |
| HDPL4/900  | Heavy Duty Plastic Locker - Four Tier Half Height   | 900H x 385W x 500D  |
| HDPL1/600  | Heavy Duty Plastic Locker - One Tier Third Height   | 600H x 385W x 500D  |
| HDPL2/600  | Heavy Duty Plastic Locker - Two Tier Third Height   | 600H x 385W x 500D  |
| HDPL1/450  | Heavy Duty Plastic Locker - One Tier Quarter Height | 450H x 385W x 500D  |