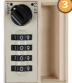

#### **LOCKING MECHANISMS**

- 1 Key Lock
- 2 Pad-latch Lock
- 3 Combination Lock

- 4 Digital Lock
- 5 RFID Lock
- 6 Coin Lock