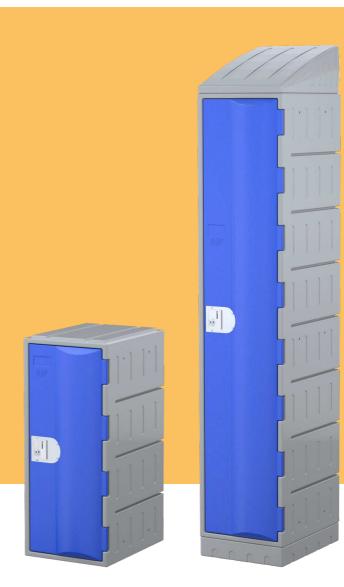

### **FEATURES**

- Doors are double skinned, reinforced for increased strength and durability
- The heavy duty plastic lockers are water resistant, Vandal proof and UV proof
- The lockers are recyclable, making them extremely environmentally friendly
- Tested to withstand more than a 1000kg force to the entire locker system
- Modular system, allowing different configurations to be built to suit
- Name plate insert is available to provide quick and efficient identification

| CODE       | DESCRIPTION                                         | DIMENSIONS (mm)     |
|------------|-----------------------------------------------------|---------------------|
| HDPL1/1800 | Heavy Duty Plastic Locker - Single Tier Full Height | 1800H x 385W x 500D |
| HDPL2/1800 | Heavy Duty Plastic Locker - Two Tier Full Height    | 1800H x 385W x 500D |
| HDPL3/1800 | Heavy Duty Plastic Locker - Three Tier Full Height  | 1800H x 385W x 500D |
| HDPL4/1800 | Heavy Duty Plastic Locker - Four Tier Full Height   | 1800H x 385W x 500D |
| HDPL6/1800 | Heavy Duty Plastic Locker - Six Tier Full Height    | 1800H x 385W x 500D |
| HDPL8/1800 | Heavy Duty Plastic Locker - Eight Tier Full Height  | 1800H x 385W x 500D |
| HDPL1/900  | Heavy Duty Plastic Locker - Single Tier Half Height | 900H x 385W x 500D  |
| HDPL2/900  | Heavy Duty Plastic Locker - Two Tier Half Height    | 900H x 385W x 500D  |
| HDPL4/900  | Heavy Duty Plastic Locker - Four Tier Half Height   | 900H x 385W x 500D  |
| HDPL1/600  | Heavy Duty Plastic Locker - One Tier Third Height   | 600H x 385W x 500D  |
| HDPL2/600  | Heavy Duty Plastic Locker - Two Tier Third Height   | 600H x 385W x 500D  |
| HDPL1/450  | Heavy Duty Plastic Locker - One Tier Quarter Height | 450H x 385W x 500D  |