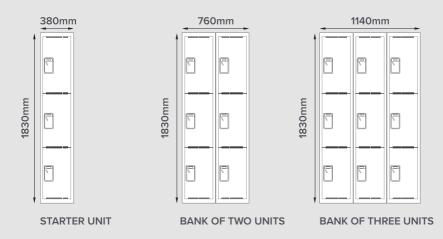

## STOCK COLOURS

TWO TONE LIGHT / DARK GREY

| CODE   | DESCRIPTION                                         | DIMENSIONS (mm)      |
|--------|-----------------------------------------------------|----------------------|
| SL3DS  | Steelco Heavy Duty 3 Door School Locker (Starter)   | 1830H x 380W x 580D  |
| SL3DB2 | Steelco Heavy Duty 3 Door School Locker (Bank of 2) | 1830H x 760W x 580D  |
| SL3DB3 | Steelco Heavy Duty 3 Door School Locker (Bank of 3) | 1830H x 1140W x 580D |