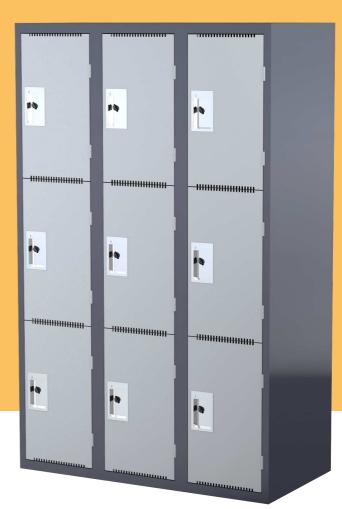

## **FEATURES**

- Doors are double skinned reinforced for increased strength and durability
- Ventilation holes are on each door to provide airflow and minimise odours
- Flush mounted doors with a 180° door opening capacity
- Pad-latch locking mechanism is included for the security of all stored items
- Name plate insert is included to provide quick and efficient identification
- Single units can be banked together for increased stability