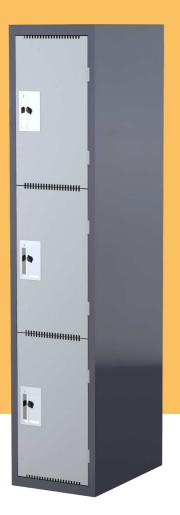

## **FEATURES**

- Doors are double skinned reinforced for increased strength and durability
- Ventilation holes are on each door to provide airflow and minimise odours
- Flush mounted doors with a 180° door opening capacity
- Pad-latch locking mechanism is included for the security of all stored items
- Name plate insert is included to provide quick and efficient identification
- Single units can be banked together for increased stability