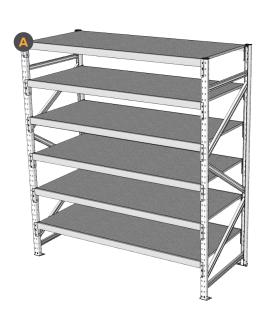

## **FEATURES**

- Available both as a stand alone unit or can be joined for a continual run of shelving
- Offers high-density storage and narrower aisles allowing for greater space efficiency
- The flush shelf level allows for easy loading and unloading
- Quality powder coat finish with particle board shelf insert
- Shelves are easily adjustable in 50mm increments to suit changing requirements
- Shelf carrying capacity of 500kg (UDL)

## **ACCESSORIES**

- Extra Shelves
- Hanger Rail
- Mesh Shelf Insert
- Steel Shelf Insert
- Melamine Shelf Insert
- End frame cover panel

|   | CODE       | DESCRIPTION                          | DIMENSIONS           |
|---|------------|--------------------------------------|----------------------|
| A | LS1800/450 | APC Uni-span Shelving inc. 4 shelves | 2100H x 1800W x 450D |
| L | LS1800/600 | APC Uni-span Shelving inc. 4 shelves | 2100H x 1800W x 600D |
| L | LS1800/840 | APC Uni-span Shelving inc. 4 shelves | 2100H x 1800W x 840D |
| L | LS2400/450 | APC Uni-span Shelving inc. 4 shelves | 2100H x 2400W x 450D |
| L | LS2400/600 | APC Uni-span Shelving inc. 4 shelves | 2100H x 2400W x 600D |
| 1 | S2400/840  | APC Uni-span Shelving inc. 4 shelves | 2100H × 2400W × 840D |