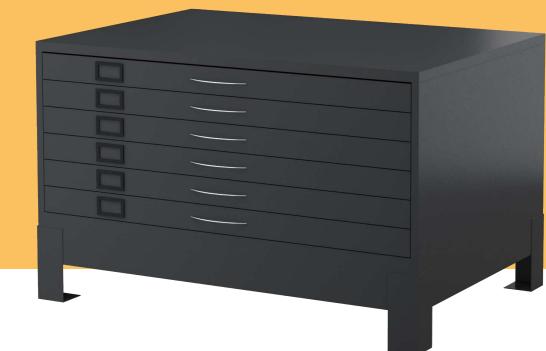

## **FEATURES**

- Capable of storing documents up to the size of A0 (841 x 1189 mm)
- Units can be efficiently stacked two high to double the storage capacity
- Heavy Duty ball bearing runners allow complete access to the drawers
- Easy to identify labels can be fitted into the label holders on each drawer
- Each drawer is fitted with a drawing sheet depressor lip to secure documents
- 15kg shelf capacity uniformly distributed load (UDL)

## **GRAPHITE RIPPLE**

| CODE | DESCRIPTION                                     | DIMENSIONS (mm)     |
|------|-------------------------------------------------|---------------------|
| PC6D | Steelco Plan Cabinet - 6 Drawer Unit with stand | 870H x 1375W x 960D |