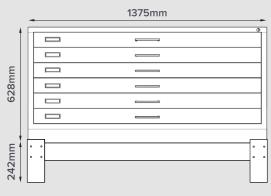

## **GRAPHITE RIPPLE**

| CODE | DESCRIPTION                                     | DIMENSIONS (mm)     |
|------|-------------------------------------------------|---------------------|
| PC6D | Steelco Plan Cabinet - 6 Drawer Unit with stand | 870H x 1375W x 960D |