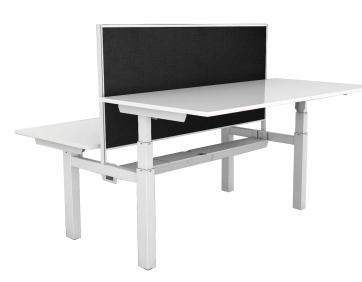

#### REPWS2P187

Rapid Electric Paramount 2 Person Back to Back Open Workstation - With Screen

Cubic Mtr. 0.37 Weight: 103kg No. of Boxes: 8

Top Finishes: White