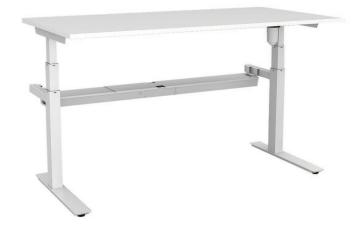

#### **REP187**

Rapid Electric Paramount Single Open Workstation - No Privacy Screen

Weight: 56kg No. of Boxes: 5

Cubic Mtr. 0.091