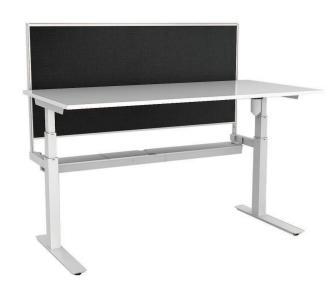

### REPWS1P187

Rapid Electric Paramount Single Open Workstation - With Privacy Screen

Cubic Mtr. 0.24 Weight: 70kg No. of Boxes: 7