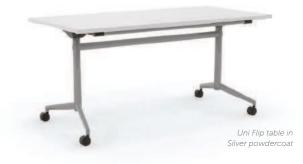

#### STANDARD FEATURES

- Very durable, one handed flip mechanism, simply pull and tilt
- Perfect for boardroom, training, conference, classroom and cafeteria tables
- Strong, stable steel frames
- Fames finished in Chrome, or White, Black and Silver powdercoat
- 25 mm worksurfaces finished in White melamine on E0 grade substrate with matching PVC edge
- Fixed height 720 mm (incl worksurface)
- Use multiple tables to create more worksurface space or nest tables away when not inuse
- 70 mm castors make for easy moving
  2 locking castors to set in place
- Each table includes 2 sets of flip table links