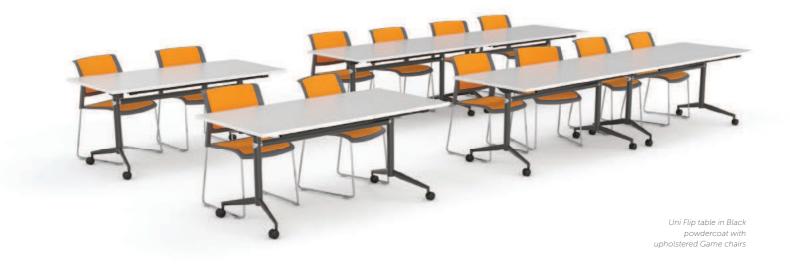

# UNI FLIP TABLES

The innovative Uni Flip makes a superb choice for conference, training, meeting and cafeteria facilities as well as quickly meeting the demand for extra work space.





## **UNI FLIP TABLE**





#### STANDARD FEATURES

- Very durable, one handed flip mechanism, simply pull and tilt
- Perfect for boardroom, training, conference, classroom and cafeteria tables
- Strong, stable steel frames
- Fames finished in Chrome, or White, Black and Silver powdercoat
- 25 mm worksurfaces finished in White melamine on E0 grade substrate with matching PVC edge
- Fixed height 720 mm (incl worksurface)
- Use multiple tables to create more worksurface space or nest tables away when not inuse
- 70 mm castors make for easy moving
  2 locking castors to set in place
- Each table includes 2 sets of flip table links

#### **AVAILABLE IN**

1200w x 600d mm

1200w x 750d mm

1500w x 600d mm

1500w x 750d mm

1800w x 600d mm

1800w x 750d mm

1800w x 900d mm





### **POSSIBLE CONFIGURATIONS**