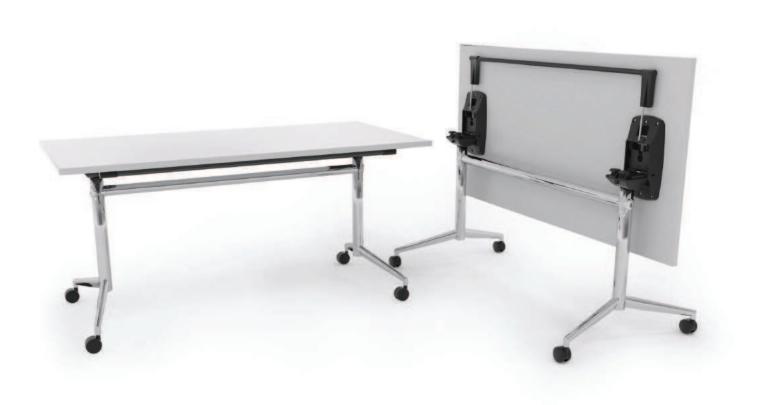

# UNI FLIP TABLES

The innovative Uni Flip makes a superb choice for conference, training, meeting and cafeteria facilities as well as quickly meeting the demand for extra work space.

#### STANDARD FEATURES

- Very durable, one handed flip mechanism, simply pull and tilt
- Perfect for boardroom, training, conference, classroom and cafeteria tables
- Strong, stable steel frames
- Fames finished in Chrome, or White, Black and Silver powdercoat
- 25 mm worksurfaces finished in White melamine on E0 grade substrate with matching PVC edge
- Fixed height 720 mm (incl worksurface)
- Use multiple tables to create more worksurface space or nest tables away when not inuse
- 70 mm castors make for easy moving
  2 locking castors to set in place
- Each table includes 2 sets of flip table links