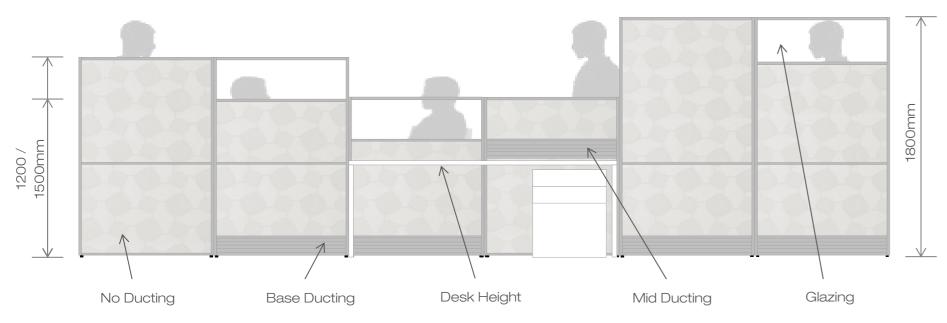

### Services Ducting Options...

Segregated ducting for power & data cables

Base Ducting

Mid Ducting

### Other Options...

Glazing to top

#### Open Base

# Height Options...

Prestio60 screens can be specified in a range of heights to balance privacy and acoustics with staff interaction.

Lower screens (up to 1200mm) generally provide a very open plan environment and allow full visual interaction between seated operators.

Mid-range screens (1500mm) offer increased privacy and acoustics Visual interaction is possible between standing but not seated personnel.

Higher screens (1800mm and over) provide total visual privacy from even standing personnel whilst also affording the highest noise acoustic levels...ideal for call-centres..

Glazed panels offer a more open feel whilst still providing some acoustic barrier...