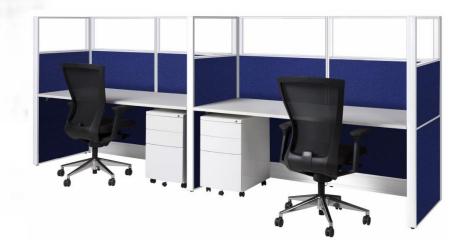

### PRESTIO 60/32 System

Interia Systems' Prestio60/32 screen system is a costeffective and totally flexible way to configure your office facility and is available in two panel thicknesses, 60mm and 32mm, which perfectly integrate together.

Prestio is extremely stable and versatile and can be easily demounted, relocated and reconfigured at a later stage should your requirements change.

With evolving modern working styles demanding integrated support for communications, Prestio discreetly accommodates power and data requirements with segregated base-ducting, or mid-ducting as a further option.

Prestio60 is also compatible with the Rapido Soft-wiring and Data system and integrated power poles or blade walls can be fitted to carry services discreetly to the ceiling or floor.

The screen panels have a load-bearing top and optional mid rail enabling them to support work-tops and a range of coordinated accessories that includes shelves, document trays, whiteboards and hampers.

The Prestio60/32 screen system can be manufactured to incorporate your exact requirements and can be finished in a host of materials including fabric, metal, timber and Ecopanel.

Glass or acrylic panels and function rails are further options.