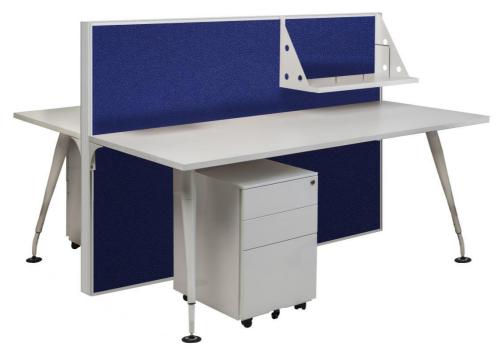

### PRESTIO 60/32 System

Interia Systems' Prestio60/32 screen system is a costeffective and totally flexible way to configure your office facility and is available in two panel thicknesses, 60mm and 32mm, which perfectly integrate together.

Prestio is extremely stable and versatile and can be easily demounted, relocated and reconfigured at a later stage should your requirements change.

With evolving modern working styles demanding integrated support for communications, Prestio discreetly accommodates power and data requirements with segregated base-ducting, or mid-ducting as a further option.

Prestio60 is also compatible with the Rapido Soft-wiring and Data system and integrated power poles or blade walls can be fitted to carry services discreetly to the ceiling or floor.

The screen panels have a load-bearing top and optional mid rail enabling them to support work-tops and a range of coordinated accessories that includes shelves, document trays, whiteboards and hampers.

The Prestio60/32 screen system can be manufactured to incorporate your exact requirements and can be finished in a host of materials including fabric, metal, timber and Ecopanel.

Glass or acrylic panels and function rails are further options.