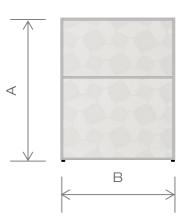

#### Dimension Options...

| <u>A - Height</u> | <u>B - Width</u> |
|-------------------|------------------|
| 1200mm            | 600mm            |
| 1350mm            | 750mm            |
| 1500mm            | 900mm            |
| 1650mm            | 1050mm           |
| 1800mm            | 1200mm           |
| 2700mm            | 1500mm           |
| Optional          | Optional         |
|                   |                  |