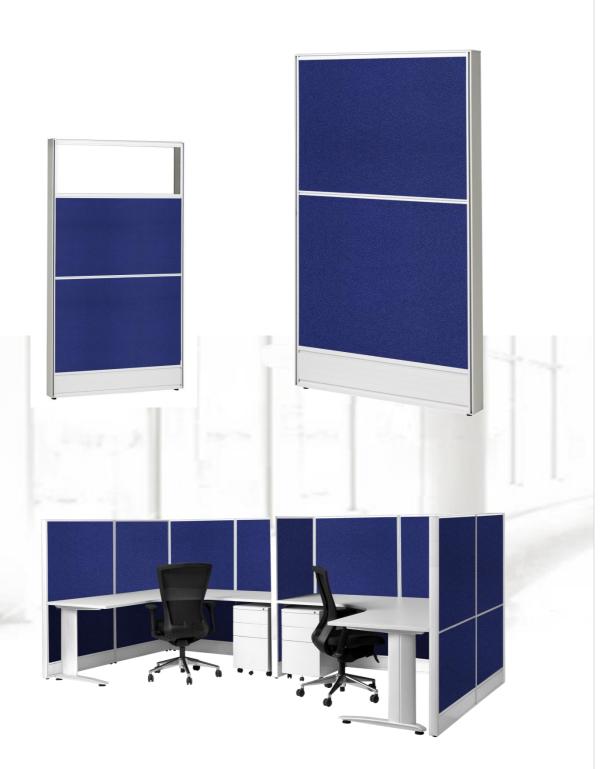

## Panel Options...

#### Material Options...

Fabric Ecopanel Laminate Metal Glass Acrylic

#### Dimension Options...

| <u>A - Height</u> | <u>B - Width</u> |
|-------------------|------------------|
| 1200mm            | 600mm            |
| 1350mm            | 750mm            |
| 1500mm            | 900mm            |
| 1650mm            | 1050mm           |
| 1800mm            | 1200mm           |
| 2700mm            | 1500mm           |
| Optional          | Optional         |
|                   |                  |

# Height Options...

Prestio60 screens can be specified in a range of heights to balance privacy and acoustics with staff interaction.

Lower screens (up to 1200mm) generally provide a very open plan environment and allow full visual interaction between seated operators.

Mid-range screens (1500mm) offer increased privacy and acoustics Visual interaction is possible between standing but not seated personnel.

Higher screens (1800mm and over) provide total visual privacy from even standing personnel whilst also affording the highest noise acoustic levels...ideal for call-centres..