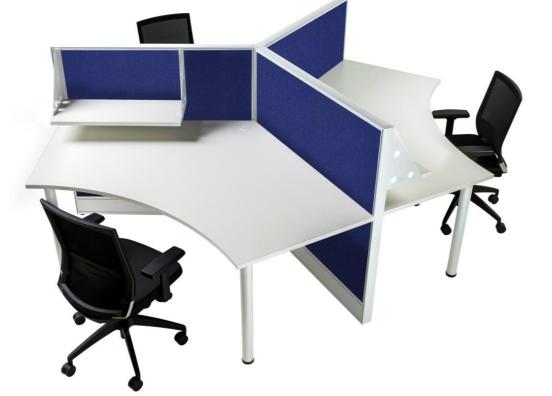

### PRESTIO 60/32 System

Interia Systems' Prestio60/32 screen system is a costeffective and totally flexible way to configure your office facility and is available in two panel thicknesses, 60mm and 32mm, which perfectly integrate together.

Prestio is extremely stable and versatile and can be easily demounted, relocated and reconfigured at a later stage should your requirements change.

With evolving modern working styles demanding integrated support for communications, Prestio discreetly accommodates power and data requirements with segregated base-ducting, or mid-ducting as a further option.

Prestio60 is also compatible with the Rapido Soft-wiring and Data system and integrated power poles or blade walls can be fitted to carry services discreetly to the ceiling or floor.

The screen panels have a load-bearing top and optional mid rail enabling them to support work-tops and a range of coordinated accessories that includes shelves, document trays, whiteboards and hampers.

The Prestio60/32 screen system can be manufactured to incorporate your exact requirements and can be finished in a host of materials including fabric, metal, timber and Ecopanel.

Glass or acrylic panels and function rails are further options.