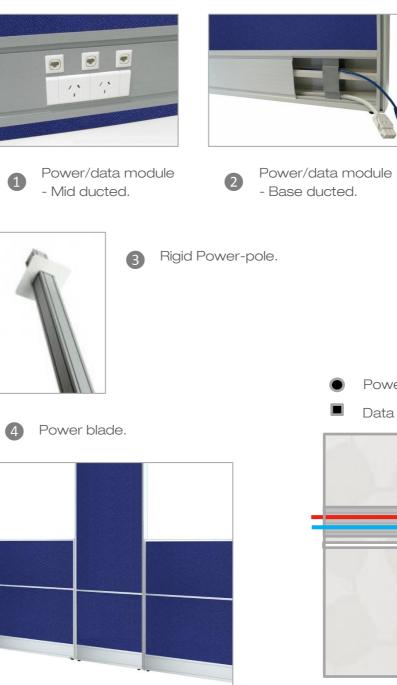

Prestio is extremely stable and versatile and can be easily demounted, relocated and reconfigured at a later stage should your requirements change.

With evolving modern working styles demanding integrated support for communications, Prestio discreetly accommodates power and data requirements with segregated base-ducting, or mid-ducting as a further option.

Prestio60 is also compatible with the Rapido Soft-wiring and Data system and integrated power poles or blade walls can be fitted to carry services discreetly to the ceiling or floor.

The screen panels have a load-bearing top and optional mid rail enabling them to support work-tops and a range of coordinated accessories that includes shelves, document trays, whiteboards and hampers.

# Power/Data Options...

Prestio60 is fully compatible with Interia Systems Rapido soft-wiring system...

Rapido soft-wiring and cable-management system is the simple, flexible and cost-effective way of providing power/data and voice connections to your workspace.

The array of interconnecting components are quick and easy to install and can be easily reconfigured at a later stage should your requirements change.

Rapido soft-wiring is tested to comply with the requirements of AS/NZ61535.1.2003 and is backed by the Interia Systems warranty system.