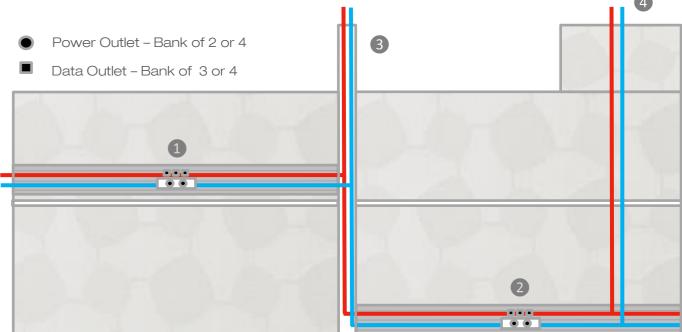

Prestio is extremely stable and versatile and can be easily demounted, relocated and reconfigured at a later stage should your requirements change.

With evolving modern working styles demanding integrated support for communications, Prestio discreetly accommodates power and data requirements with segregated base-ducting, or mid-ducting as a further option.

Prestio60 is also compatible with the Rapido Soft-wiring and Data system and integrated power poles or blade walls can be fitted to carry services discreetly to the ceiling or floor.

The screen panels have a load-bearing top and optional mid rail enabling them to support work-tops and a range of coordinated accessories that includes shelves, document trays, whiteboards and hampers.

# Power/Data Options...

Prestio60 is fully compatible with Interia Systems Rapido soft-wiring system...

Rapido soft-wiring and cable-management system is the simple, flexible and cost-effective way of providing power/data and voice connections to your workspace.

The array of interconnecting components are quick and easy to install and can be easily reconfigured at a later stage should your requirements change.

Rapido soft-wiring is tested to comply with the requirements of AS/NZ61535.1.2003 and is backed by the Interia Systems warranty system.