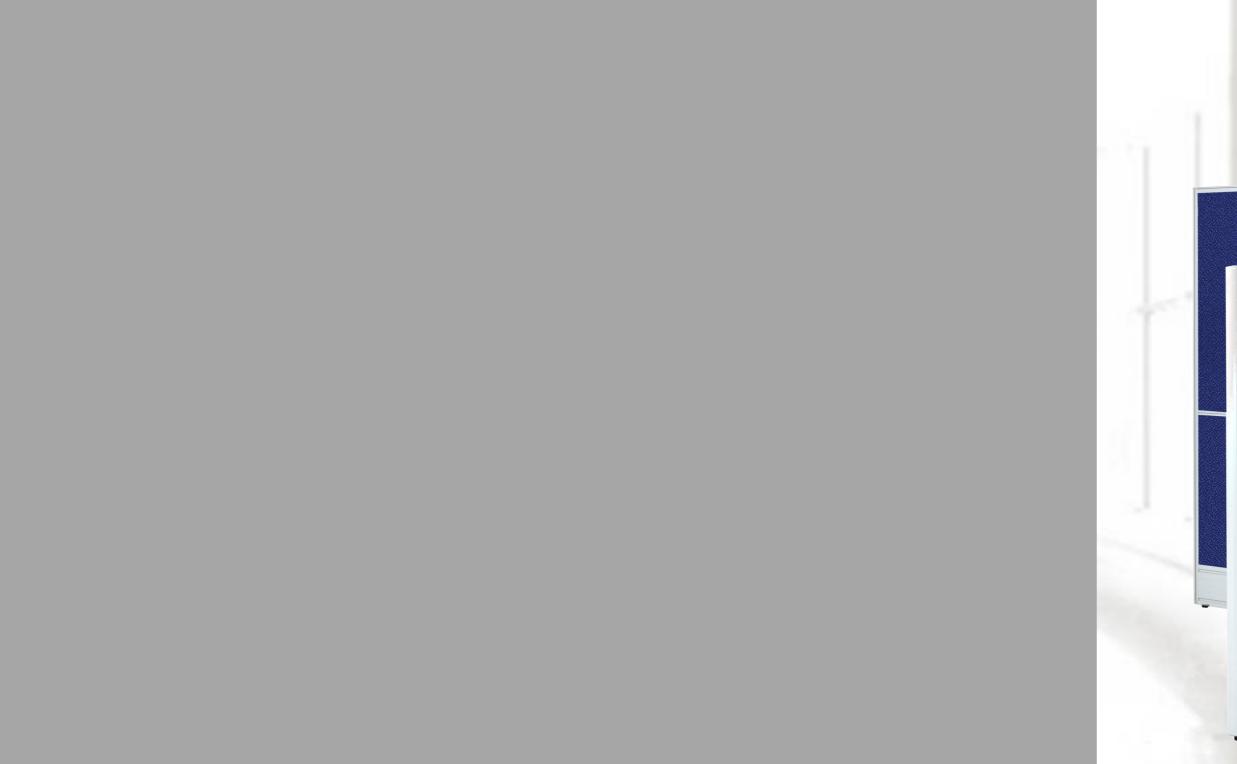

### PRESTIO 60/32 System

Interia Systems' Prestio60/32 screen system is a costeffective and totally flexible way to configure your office facility and is available in two panel thicknesses, 60mm and 32mm, which perfectly integrate together.

Prestio is extremely stable and versatile and can be easily demounted, relocated and reconfigured at a later stage should your requirements change.

With evolving modern working styles demanding integrated support for communications, Prestio discreetly accommodates power and data requirements with segregated base-ducting, or mid-ducting as a further option.

Prestio60 is also compatible with the Rapido Soft-wiring and Data system and integrated power poles or blade walls can be fitted to carry services discreetly to the ceiling or floor.

The screen panels have a load-bearing top and optional mid rail enabling them to support work-tops and a range of coordinated accessories that includes shelves, document trays, whiteboards and hampers.

The Prestio60/32 screen system can be manufactured to incorporate your exact requirements and can be finished in a host of materials including fabric, metal, timber and Ecopanel.

Glass or acrylic panels and function rails are further options.