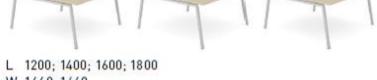

#### **DIMENSIONS**

H 740

L 1200; 1400; 1600; 1800 W 700; 800

L 1200; 1400 W 600

L 2400; 2800; 3200; 3600 W 800

L 1200; 1400; 1600; 1800 W 800

W 1440; 1640

L 2400; 2800; 3200; 3600 W 1440; 1640

L 1200; 1400; 1600; 1800 W 1440; 1640

L 1400; 1600; 1800 W 1200

L 800 W 600