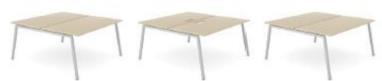

#### **Features:**

- Available in desk and work bench options
- Dynamic workspace options
- Easy Assembly
- Desktops available with scallop edge or cut out for grommet and wire management
- Privacy options with multiple screen designs

## **SPECIFICATIONS**

SOFT WIRING: Compatible with RAPIDO Soft Wiring range.

CONFIGURATIONS: Single Sided, Back-to-Back, 90 Degree, 120

Degree, Spine, Executive Hub

BASE COLOURS: Black or White. Other colours available on request.