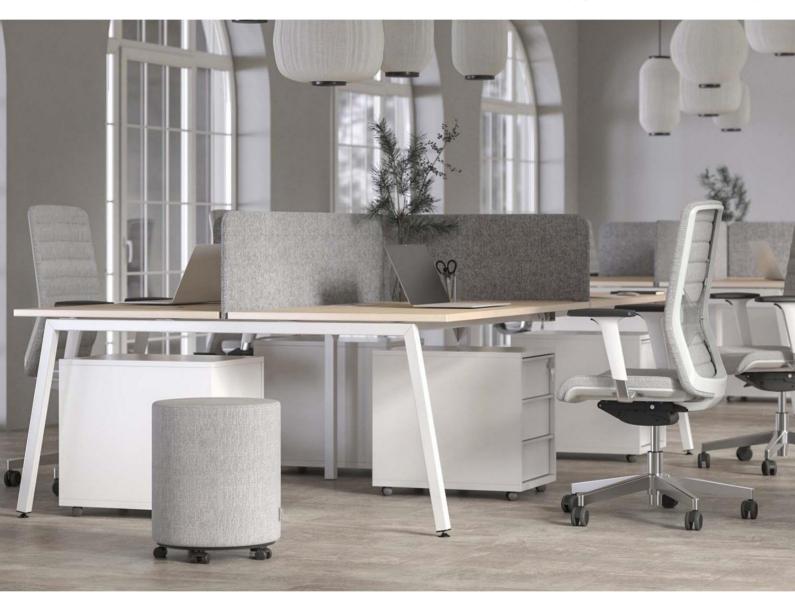

## **ASTRIS**

**DESKS & WORKSTATIONS** 

Interia

The ASTRIS Range is a very modern system that will suit any office environment.

The system is modular and highly configurable to ensure optimum use of your valuable office space.

The range can be finished in myriads of colour options and can be combined with several screen, storage & soft wiring options to create a tailored solution.

#### **Features:**

- Available in desk and work bench options
- Dynamic workspace options
- Easy Assembly
- Desktops available with scallop edge or cut out for grommet and wire management
- Privacy options with multiple screen designs

#### **SCREEN TYPES**

Compatible with CUBE20, FUSION760, FUSION530, HYDRA, Adapt Classic, Adapt Social