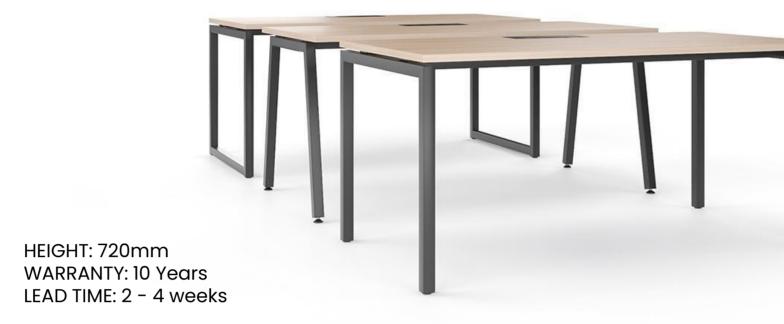

## **ASTRIS**

**DESKS & WORKSTATIONS** 

Interia

The ASTRIS Range is a very modern system that will suit any office environment.

The system is modular and highly configurable to ensure optimum use of your valuable office space.

#### **Features:**

- Available in desk and work bench options
- Dynamic workspace options
- Easy Assembly
- Desktops available with scallop edge or cut out for grommet and wire management
- Privacy options with multiple screen designs

## **SPECIFICATIONS**

SOFT WIRING: Compatible with RAPIDO Soft Wiring range.

CONFIGURATIONS: Single Sided, Back-to-Back, 90 Degree, 120

Degree, Spine, Executive Hub

BASE COLOURS: Black or White. Other colours available on request.