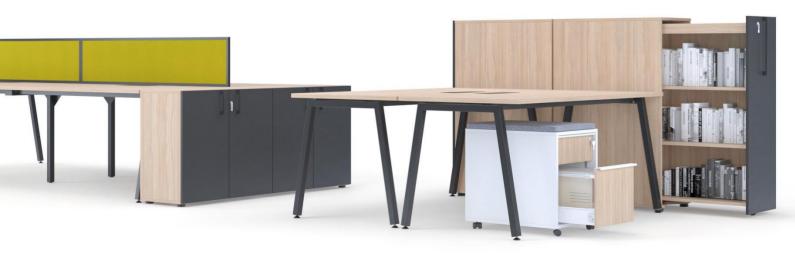

The range can be finished in myriads of colour options and can be combined with several screen, storage & soft wiring options to create a tailored solution.

#### **Features:**

- Available in desk and work bench options
- Dynamic workspace options
- Easy Assembly
- Desktops available with scallop edge or cut out for grommet and wire management
- Privacy options with multiple screen designs

## **SPECIFICATIONS**

SOFT WIRING: Compatible with RAPIDO Soft Wiring range.

CONFIGURATIONS: Single Sided, Back-to-Back, 90 Degree, 120

Degree, Spine, Executive Hub

BASE COLOURS: Black or White. Other colours available on request.