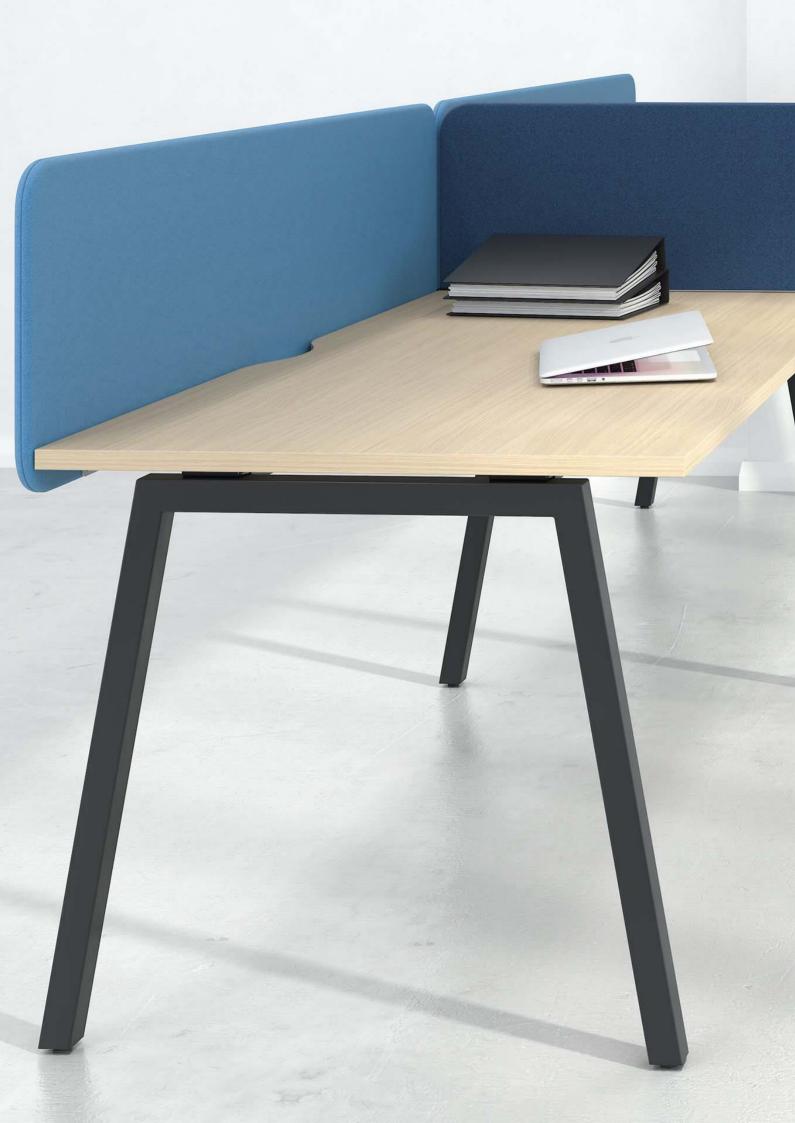

#### **Features:**

- Available in desk and work bench options
- Dynamic workspace options
- Easy Assembly
- Desktops available with scallop edge or cut out for grommet and wire management
- Privacy options with multiple screen designs

## **SPECIFICATIONS**

SOFT WIRING: Compatible with RAPIDO Soft Wiring range.

CONFIGURATIONS: Single Sided, Back-to-Back, 90 Degree, 120

Degree, Spine, Executive Hub

BASE COLOURS: Black or White. Other colours available on request.

TOP COLOURS: Interpanel, Laminex or Polytec commercial ranges. Other colours available on request.