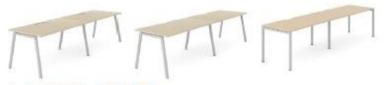

#### **Features:**

- Available in desk and work bench options
- Dynamic workspace options
- Easy Assembly
- Desktops available with scallop edge or cut out for grommet and wire management
- Privacy options with multiple screen designs

## **SPECIFICATIONS**

SOFT WIRING: Compatible with RAPIDO Soft Wiring range.

CONFIGURATIONS: Single Sided, Back-to-Back, 90 Degree, 120

Degree, Spine, Executive Hub

BASE COLOURS: Black or White. Other colours available on request.