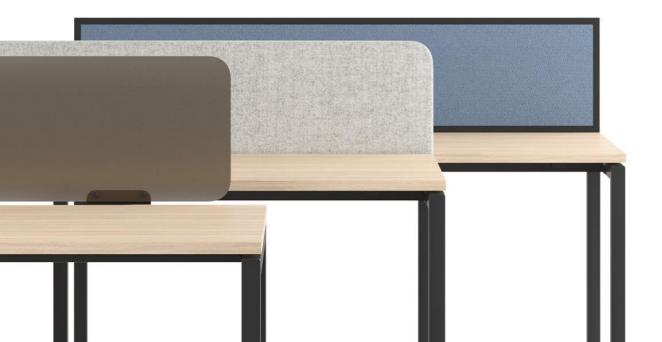

The range can be finished in myriads of colour options and can be combined with several screen, storage & soft wiring options to create a tailored solution.

#### **SCREEN TYPES**

Compatible with CUBE20, FUSION760, FUSION530, HYDRA, Adapt Classic, Adapt Social