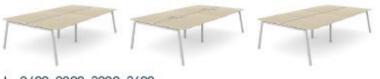

## **SPECIFICATIONS**

SOFT WIRING: Compatible with RAPIDO Soft Wiring range.

CONFIGURATIONS: Single Sided, Back-to-Back, 90 Degree, 120

Degree, Spine, Executive Hub

BASE COLOURS: Black or White. Other colours available on request.

#### **DIMENSIONS**

H 740

L 1200; 1400; 1600; 1800 W 700; 800

L 1200; 1400 W 600

L 2400; 2800; 3200; 3600 W 800

L 1200; 1400; 1600; 1800 W 800

W 1440; 1640

L 2400; 2800; 3200; 3600 W 1440; 1640