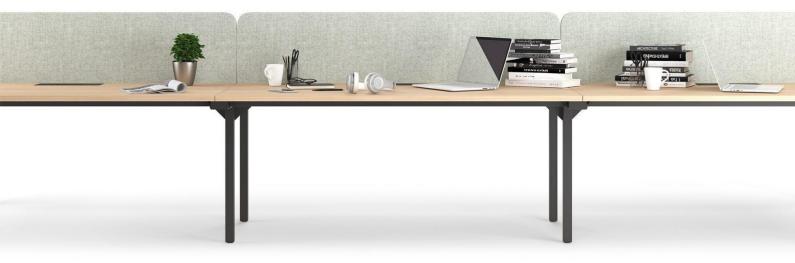

The range can be finished in myriads of colour options and can be combined with several screen, storage & soft wiring options to create a tailored solution.

#### **Features:**

- Available in desk and work bench options
- Dynamic workspace options
- Easy Assembly
- Desktops available with scallop edge or cut out for grommet and wire management
- Privacy options with multiple screen designs

#### **SCREEN TYPES**

Compatible with CUBE20, FUSION760, FUSION530, HYDRA, Adapt Classic, Adapt Social