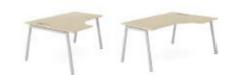

## **SPECIFICATIONS**

SOFT WIRING: Compatible with RAPIDO Soft Wiring range.

CONFIGURATIONS: Single Sided, Back-to-Back, 90 Degree, 120

Degree, Spine, Executive Hub

BASE COLOURS: Black or White. Other colours available on request.

#### **DIMENSIONS**

H 740

L 1200; 1400; 1600; 1800 W 700; 800

L 1200; 1400 W 600

L 2400; 2800; 3200; 3600 W 800

L 1200; 1400; 1600; 1800 W 800

W 1440; 1640

L 2400; 2800; 3200; 3600 W 1440; 1640