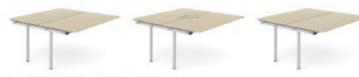

## **SPECIFICATIONS**

SOFT WIRING: Compatible with RAPIDO Soft Wiring range.

CONFIGURATIONS: Single Sided, Back-to-Back, 90 Degree, 120

Degree, Spine, Executive Hub

BASE COLOURS: Black or White. Other colours available on request.

#### **DIMENSIONS**

H 740

L 1200; 1400; 1600; 1800 W 700; 800

L 1200; 1400 W 600

L 2400; 2800; 3200; 3600 W 800

L 1200; 1400; 1600; 1800 W 800

W 1440; 1640

L 2400; 2800; 3200; 3600 W 1440; 1640