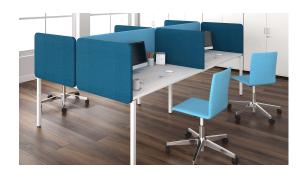

### **CONFIGURATIONS**

Back to Back Cluster - 2, 4, 6 or 8 person

L Shaped

LEAD TIME: 2-4 WEEKS INTERIASYSTEMS.COM.AU

### **SCREEN TYPES AND ACCESSORIES**

Cube20 Screen

Fusion760 Screen

Fusion530 Screen

Hydra Screen

Aero Monitor Arm

**Cutlass Monitor Arm** 

Gladius Monitor Arm