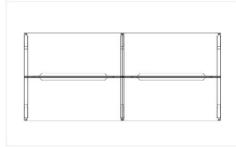

### **CONFIGURATIONS**

Back to Back Cluster - 2, 4, 6 or 8 person

L Shaped

LEAD TIME: 2-4 WEEKS INTERIASYSTEMS.COM.AU