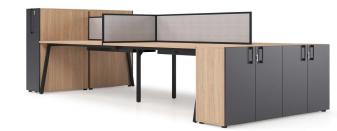

### **CONFIGURATIONS**

Back to Back Cluster - 2, 4, 6 or 8 person

L Shaped

LEAD TIME: 2-4 WEEKS INTERIASYSTEMS.COM.AU

### **SCREEN TYPES AND ACCESSORIES**

Cube20 Screen

Fusion760 Screen

Fusion530 Screen

Hydra Screen

Aero Monitor Arm

**Cutlass Monitor Arm** 

Gladius Monitor Arm