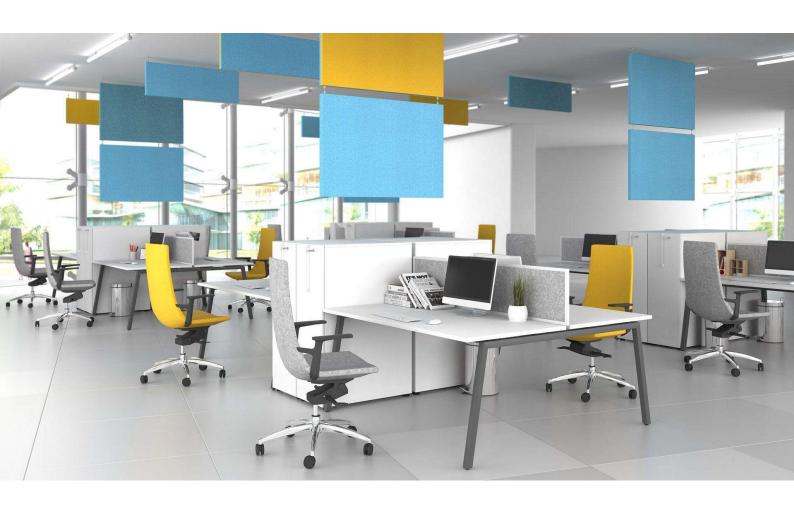

## **ASTRIS**

### **WORKSTATION + DESK SYSTEM**

### **WORKSTATION + DESK SYSTEM**

With its simplistic, angular design, the ASTRIS range is a sleek & timeless Desk & Workstation system that is guaranteed to fit into any workspace. As a modular system, it can be utilised in many configurations. There are countless colours options available for the ASTRIS range and it can be paired with several screen, storage & soft wiring options to create a high-performance office environment.