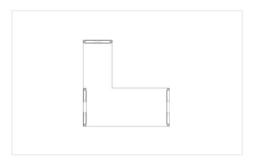

### **CONFIGURATIONS**

Back to Back Cluster - 2, 4, 6 or 8 person

L Shaped

LEAD TIME: 2-4 WEEKS INTERIASYSTEMS.COM.AU