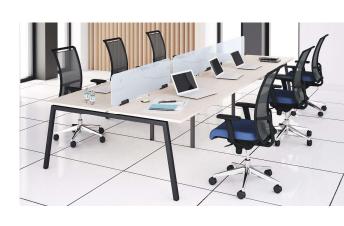

### **CONFIGURATIONS**

Back to Back Cluster - 2, 4, 6 or 8 person

L Shaped

LEAD TIME: 2-4 WEEKS INTERIASYSTEMS.COM.AU