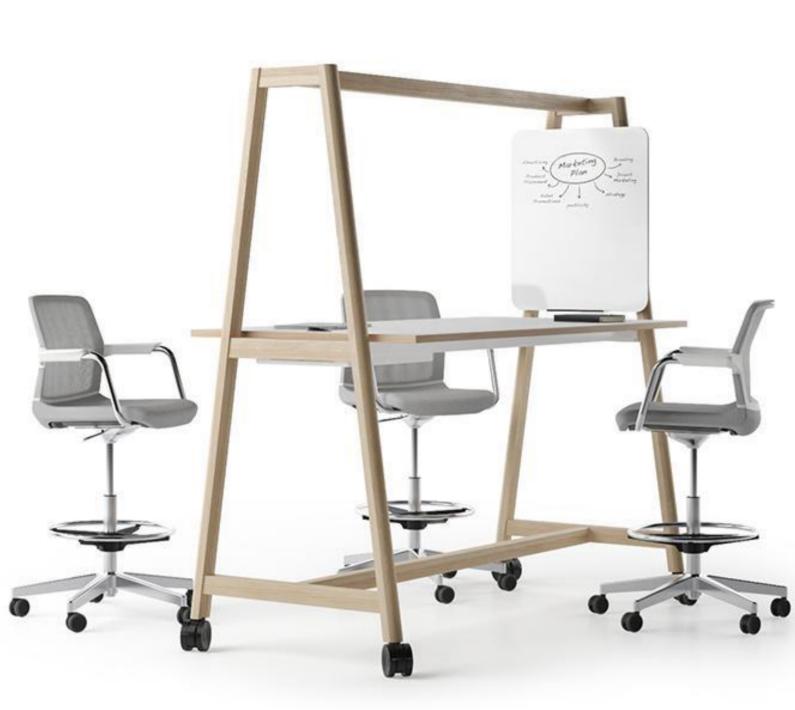

# **ENVIRON MULTIPURPOSE**

## **ENVIRON MULTIPURPOSE**

This multipurpose table will serve as a cosy and stylish, yet practical office island for open meeting spaces.

#### **FEATURES**:

- Easy to assemble and disassemble
- Three different heights of tabletop: 740 mm, 900 mm, 1050 mm;
- Functional accessories and power options
- Six types of accessories are available for all tables.
- · Casters can be added for mobility.