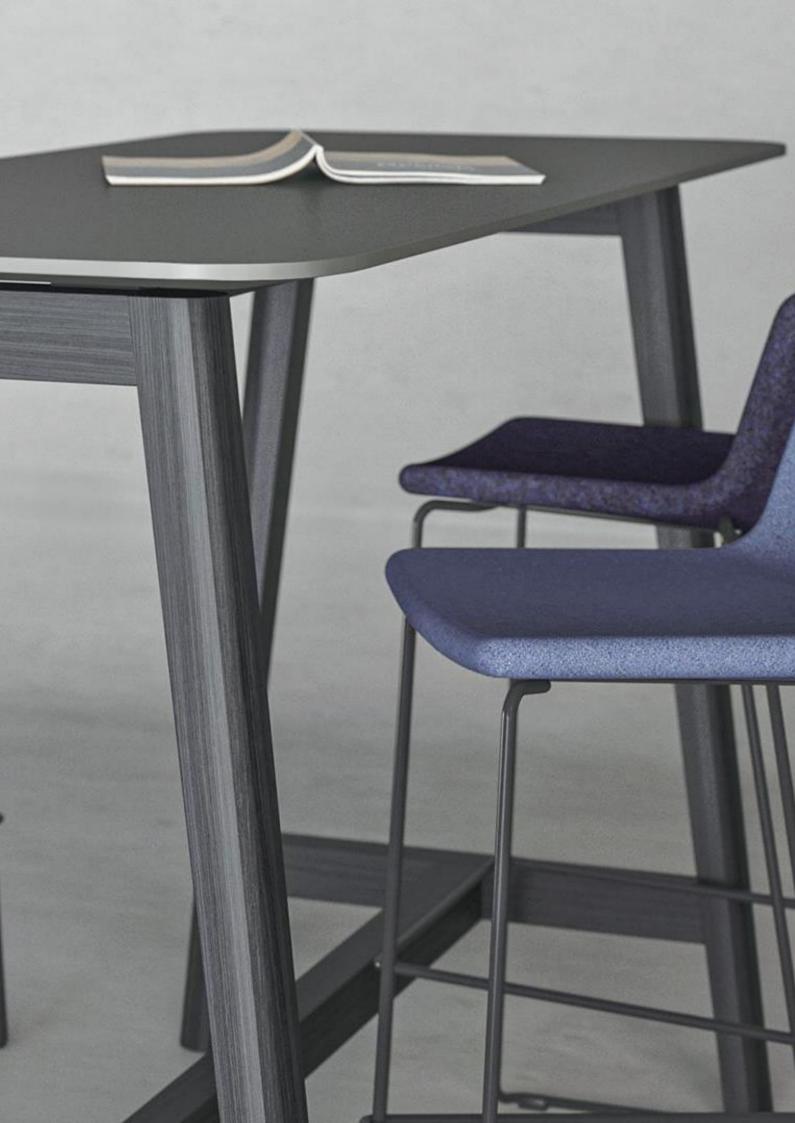

## **ENVIRON MULTIPURPOSE**

This multipurpose table will serve as a cosy and stylish, yet practical office island for open meeting spaces.

#### **FEATURES**:

- Easy to assemble and disassemble
- Three different heights of tabletop: 740 mm, 900 mm, 1050 mm;
- Functional accessories and power options
- Six types of accessories are available for all tables.
- · Casters can be added for mobility.