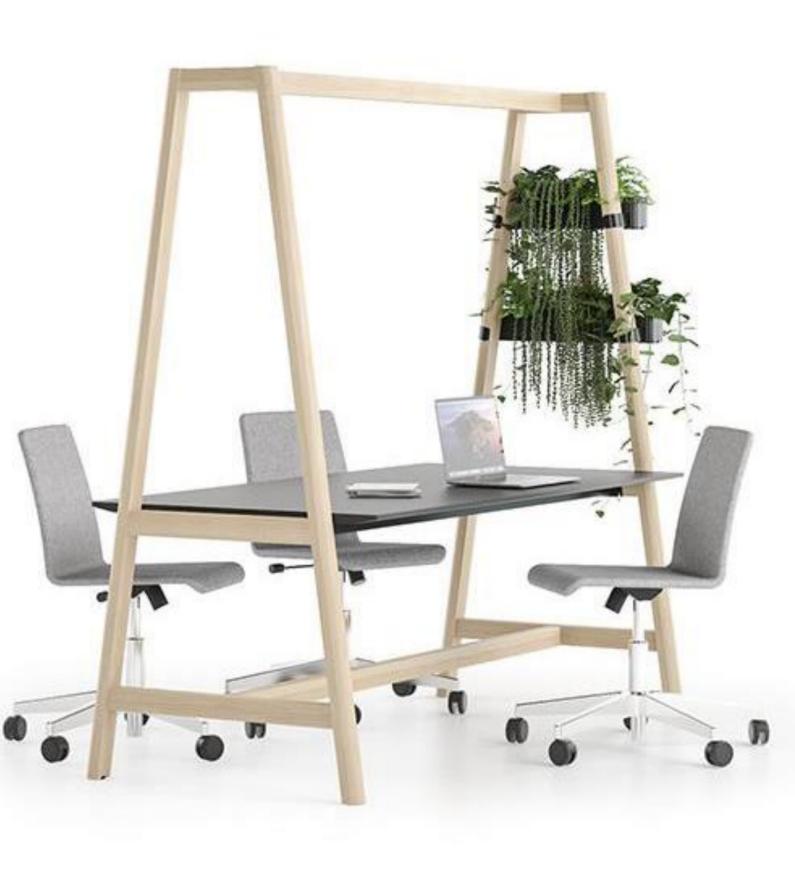

## **ENVIRON MULTIPURPOSE**

This multipurpose table will serve as a cosy and stylish, yet practical office island for open meeting spaces.

#### **FEATURES**:

- Easy to assemble and disassemble
- Three different heights of tabletop: 740 mm, 900 mm, 1050 mm;
- Functional accessories and power options
- Six types of accessories are available for all tables.
- · Casters can be added for mobility.