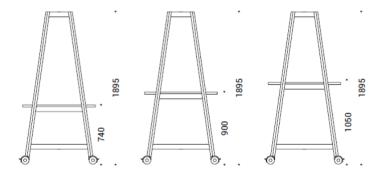

#### **FEATURES**:

- Easy to assemble and disassemble
- Three different heights of tabletop: 740 mm, 900 mm, 1050 mm;
- Functional accessories and power options
- Six types of accessories are available for all tables.
- · Casters can be added for mobility.

#### Multipurpose tables with castors