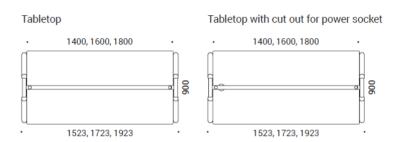

#### **FEATURES**:

- Easy to assemble and disassemble
- Three different heights of tabletop: 740 mm, 900 mm, 1050 mm;
- Functional accessories and power options
- Six types of accessories are available for all tables.
- · Casters can be added for mobility.

#### Multipurpose tables