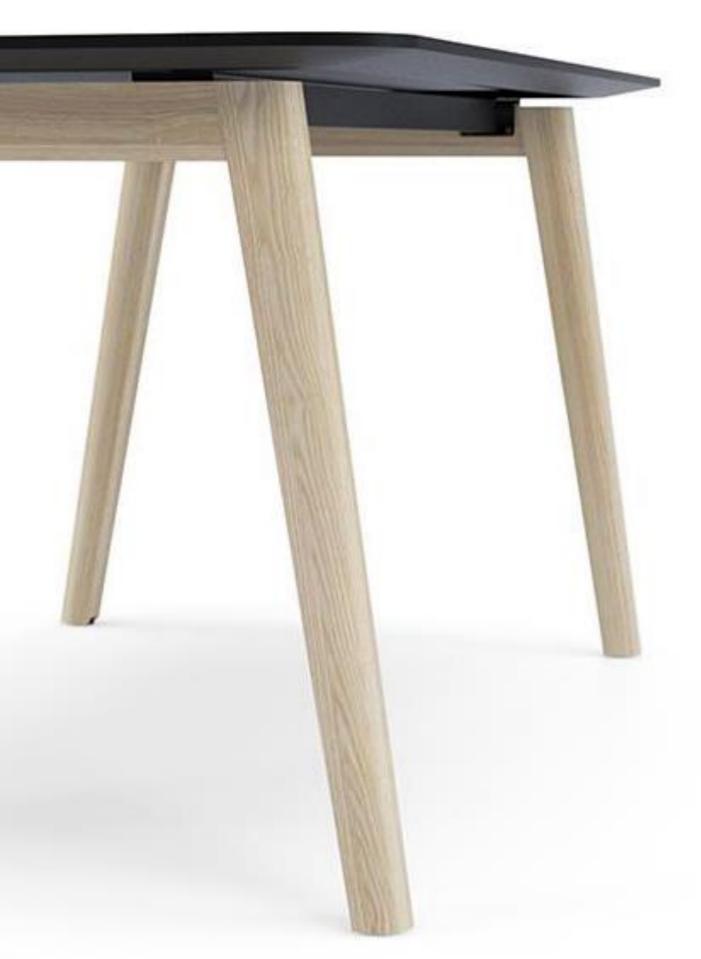

# **ENVIRON RANGE**

**DESKS & WORKSTATIONS** 

Interia

Every table is unique due to solid ash wood legs

Ideal for open plan offices where you can arrange different areas for individual or collaborative work, meetings, and leisure activities.

Every table is unique due to solid ash wood legs:

- Wood texture and wide growth rings create a distinctive pattern.
- Stained and lacquered wood reveals the pattern even more.
- Natural wood tends to change its colour over time.