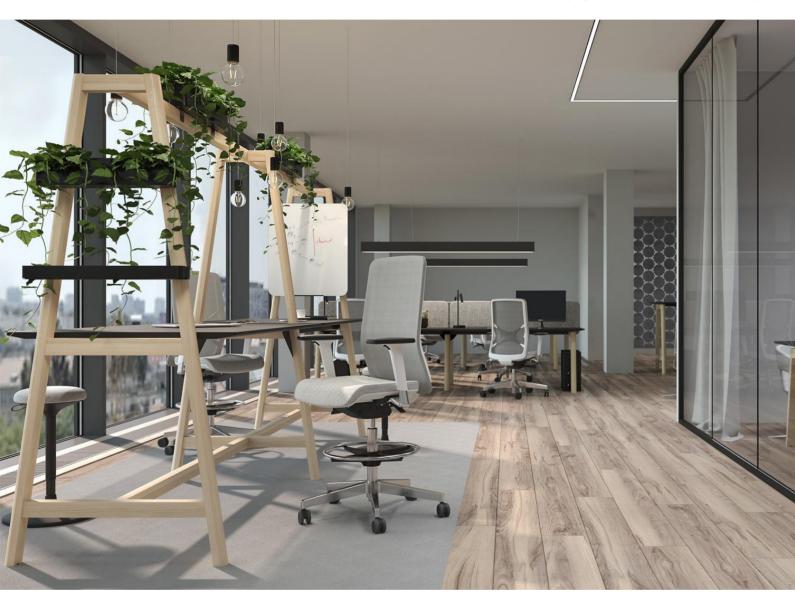

## **ENVIRON RANGE**

It is a desking system comprised of different types of desks: work desks, bench desks, meeting tables, multipurpose tables, high tables and coffee tables for all your office needs.

Ideal for open plan offices where you can arrange different areas for individual or collaborative work, meetings, and leisure activities.

Every table is unique due to solid ash wood legs:

- Wood texture and wide growth rings create a distinctive pattern.
- Stained and lacquered wood reveals the pattern even more.
- Natural wood tends to change its colour over time.

## **ENVIRON MULTIPURPOSE**

This multipurpose table will serve as a cosy and stylish, yet practical office island for open meeting spaces.