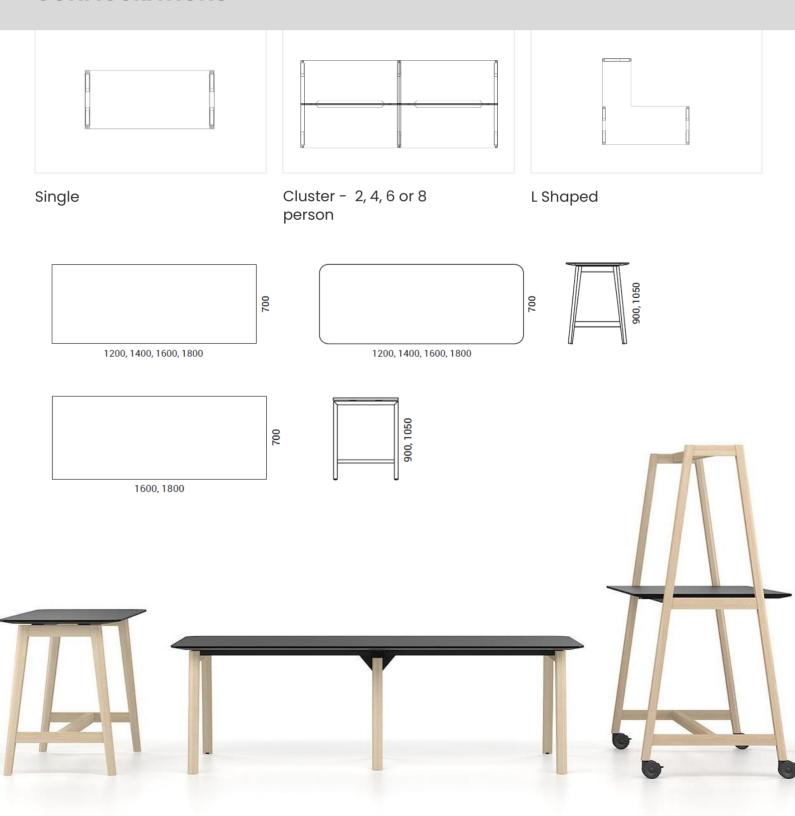

#### **CONFIGURATIONS**

#### **FEATURES**:

- Easy to assemble and disassemble
- Three different heights of tabletop: 740 mm, 900 mm, 1050 mm;
- Functional accessories and power options
- Six types of accessories are available for all tables.
- · Casters can be added for mobility.