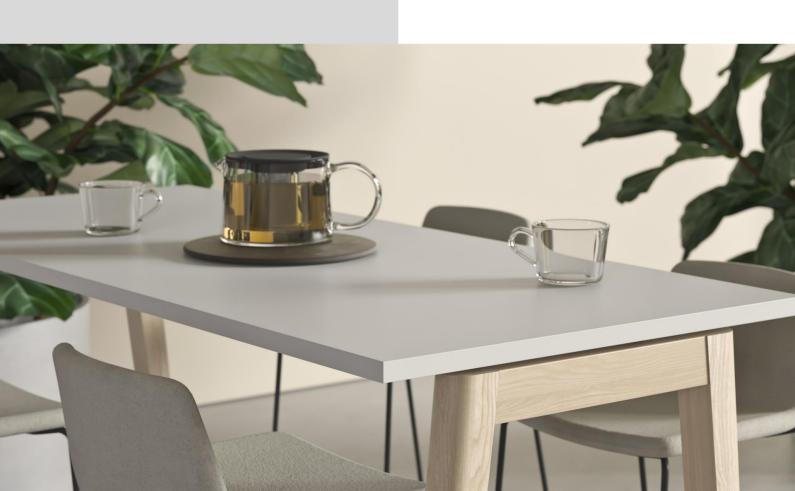

## **ENVIRON RANGE**

It is a desking system comprised of different types of desks: work desks, bench desks, meeting tables, multipurpose tables, high tables and coffee tables for all your office needs.

Ideal for open plan offices where you can arrange different areas for individual or collaborative work, meetings, and leisure activities.

Every table is unique due to solid ash wood legs:

- Wood texture and wide growth rings create a distinctive pattern.
- Stained and lacquered wood reveals the pattern even more.
- Natural wood tends to change its colour over time.