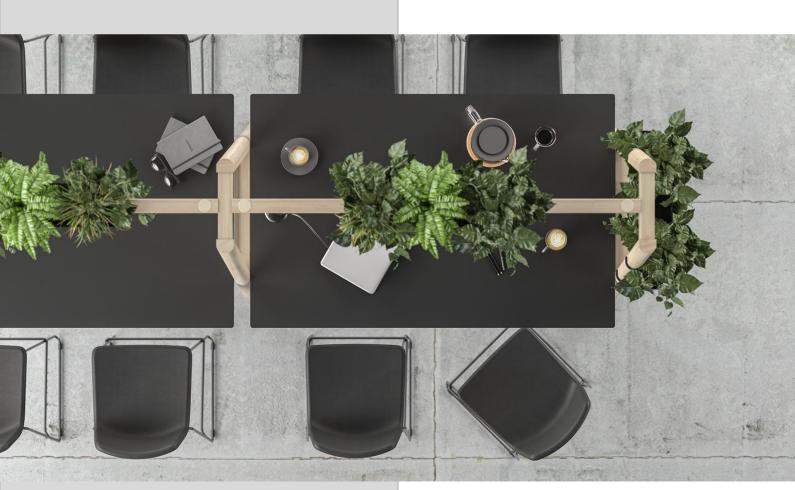

#### **FEATURES**:

- Easy to assemble and disassemble
- Three different heights of tabletop: 740 mm, 900 mm, 1050 mm;
- Functional accessories and power options
- Six types of accessories are available for all tables.
- · Casters can be added for mobility.