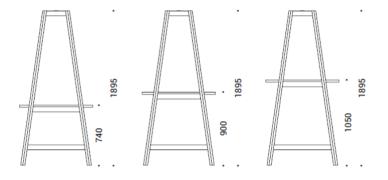

#### **FEATURES**:

- Easy to assemble and disassemble
- Three different heights of tabletop: 740 mm, 900 mm, 1050 mm;
- Functional accessories and power options
- Six types of accessories are available for all tables.
- · Casters can be added for mobility.

#### Multipurpose tables