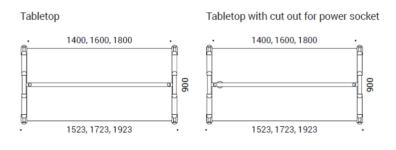

#### **FEATURES**:

- Easy to assemble and disassemble
- Three different heights of tabletop: 740 mm, 900 mm, 1050 mm;
- Functional accessories and power options
- Six types of accessories are available for all tables.
- · Casters can be added for mobility.

#### Multipurpose tables with castors