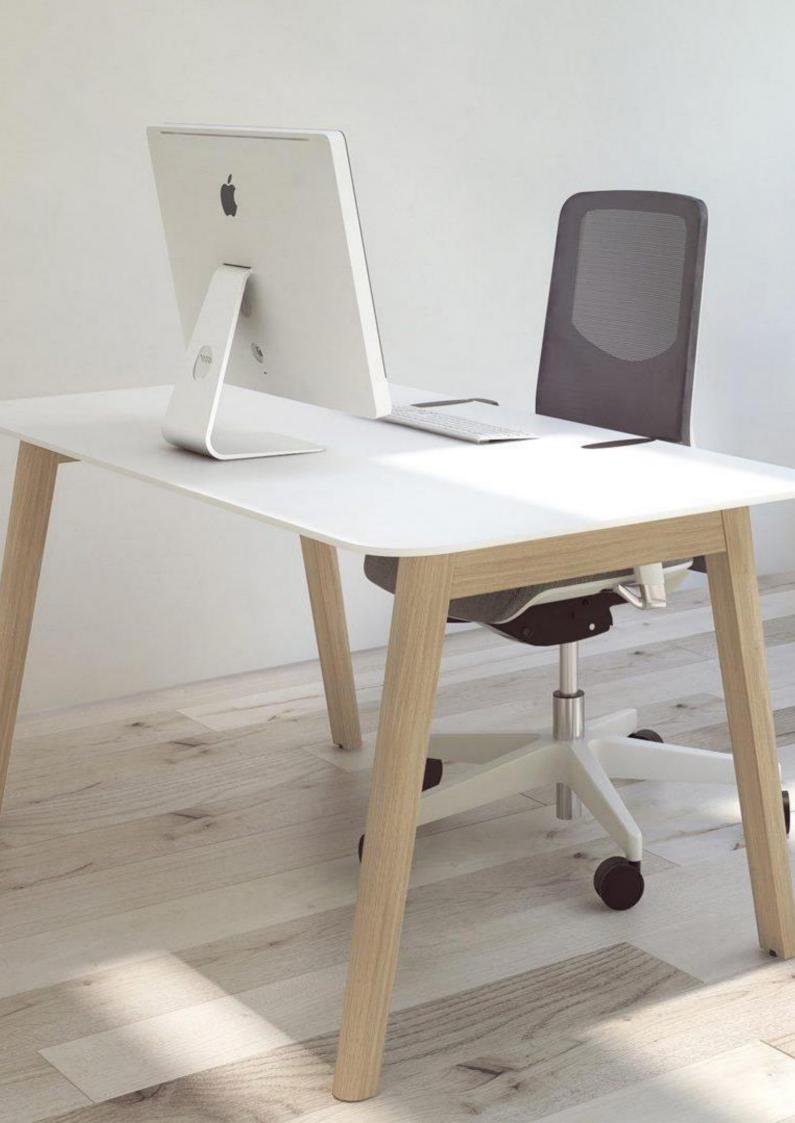

## **ENVIRON RANGE**

It is a desking system comprised of different types of desks: work desks, bench desks, meeting tables, multipurpose tables, high tables and coffee tables for all your office needs.

Ideal for open plan offices where you can arrange different areas for individual or collaborative work, meetings, and leisure activities.

Every table is unique due to solid ash wood legs:

- Wood texture and wide growth rings create a distinctive pattern.
- Stained and lacquered wood reveals the pattern even more.
- Natural wood tends to change its colour over time.