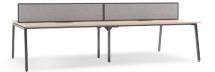

## Fixed Height Workstation Range

Our Core Fixed Height Workstation Range including our Specta, Astris and Nitron Workstations are a modern system that will suit any office environment. The systems are modular and highly configurable to ensure optimum use of your valuable office space. The range can be finished in myriads of colours options and can be combined with several screen, storage & soft wiring options to create a tailored solution.

#### **Features**

- Base Colours: Black or White. Other custom colours available on request
- Rectangular Leg Profile
- Three different designs: O, A and U shape
- Customisable
- Standard desktop colour options, full Laminex and Polytec range also available
- Australian Made, PEFC™ Certified Desktop
- · SEDEX® Certified Desktop Manufacturer who partners with Carbon Neutral by offsetting emissions
- · Compatible with PET Screens, Wrap Screens, Metal Frames Screens and Fabric Screens
- Compatible with RAPIDO Soft Wiring range
- · Configurations: Single Sided, Back to Back, 90 Degree, 120 Degree, Spine, Executive Hub
- Plastic feet with height levelling (+10 mm)
- Optional cut outs and scolloped edges
- · Height: 720mm
- · Warranty: 10 Years

#### **Variations**

Astris - A Shape

Nitron - U Shape

Back to Back Configurations: