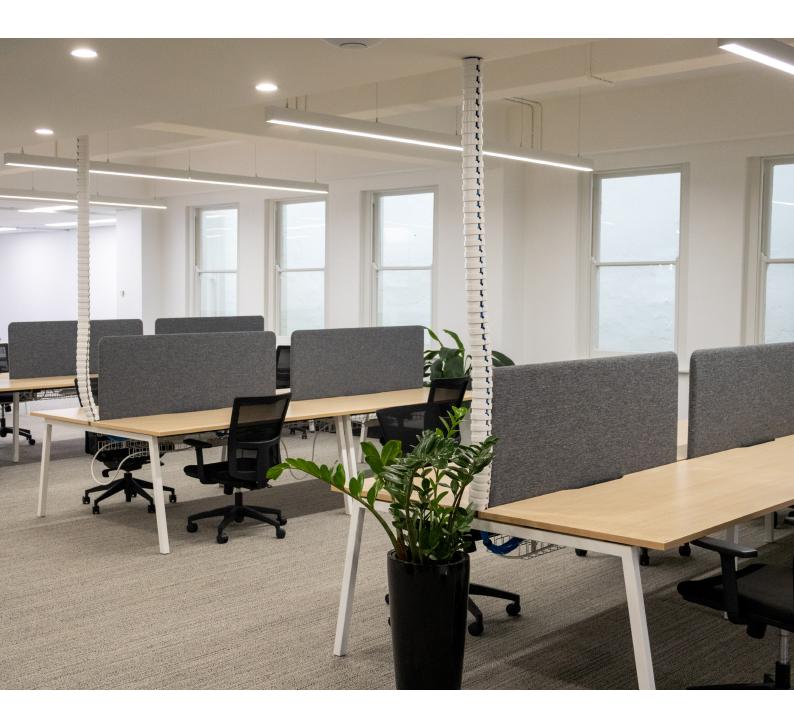

## Fixed Height Workstation Range

Our Core Fixed Height Workstation Range including our Specta, Astris and Nitron Workstations are a modern system that will suit any office environment. The systems are modular and highly configurable to ensure optimum use of your valuable office space. The range can be finished in myriads of colours options and can be combined with several screen, storage & soft wiring options to create a tailored solution.

#### **Features**

- Base Colours: Black or White. Other custom colours available on request
- Rectangular Leg Profile
- Three different designs: O, A and U shape
- Customisable
- Standard desktop colour options, full Laminex and Polytec range also available
- Australian Made, PEFC™ Certified Desktop
- · SEDEX® Certified Desktop Manufacturer who partners with Carbon Neutral by offsetting emissions
- · Compatible with PET Screens, Wrap Screens, Metal Frames Screens and Fabric Screens
- Compatible with RAPIDO Soft Wiring range
- · Configurations: Single Sided, Back to Back, 90 Degree, 120 Degree, Spine, Executive Hub
- Plastic feet with height levelling (+10 mm)
- Optional cut outs and scolloped edges
- · Height: 720mm
- · Warranty: 10 Years

#### **Variations**

Astris - A Shape

Nitron - U Shape

Back to Back Configurations: