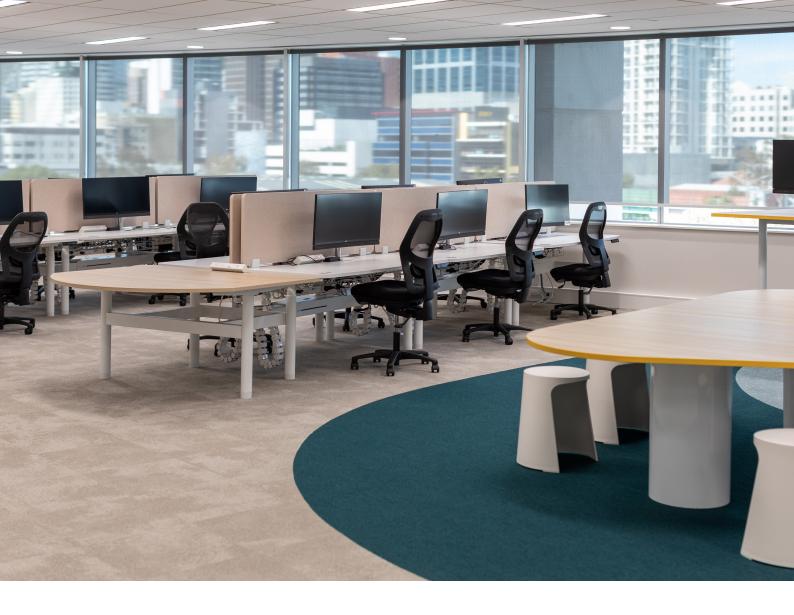

## Fixed Height Workstation Range

Our Core Fixed Height Workstation Range including our Specta, Astris and Nitron Workstations are a modern system that will suit any office environment. The systems are modular and highly configurable to ensure optimum use of your valuable office space. The range can be finished in myriads of colours options and can be combined with several screen, storage & soft wiring options to create a tailored solution.

#### **Features**

- Base Colours: Black or White. Other custom colours available on request
- Rectangular Leg Profile
- Three different designs: O, A and U shape
- Customisable
- Standard desktop colour options, full Laminex and Polytec range also available
- Australian Made, PEFC™ Certified Desktop
- · SEDEX® Certified Desktop Manufacturer who partners with Carbon Neutral by offsetting emissions
- · Compatible with PET Screens, Wrap Screens, Metal Frames Screens and Fabric Screens
- Compatible with RAPIDO Soft Wiring range
- · Configurations: Single Sided, Back to Back, 90 Degree, 120 Degree, Spine, Executive Hub
- Plastic feet with height levelling (+10 mm)
- Optional cut outs and scolloped edges
- · Height: 720mm
- · Warranty: 10 Years