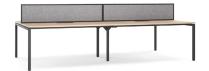

## Fixed Height Workstation Range

Our Core Fixed Height Workstation Range including our Specta, Astris and Nitron Workstations are a modern system that will suit any office environment. The systems are modular and highly configurable to ensure optimum use of your valuable office space. The range can be finished in myriads of colours options and can be combined with several screen, storage & soft wiring options to create a tailored solution.

#### **Features**

- Base Colours: Black or White. Other custom colours available on request
- Rectangular Leg Profile
- Three different designs: O, A and U shape
- Customisable
- Standard desktop colour options, full Laminex and Polytec range also available
- Australian Made, PEFC™ Certified Desktop
- · SEDEX® Certified Desktop Manufacturer who partners with Carbon Neutral by offsetting emissions
- · Compatible with PET Screens, Wrap Screens, Metal Frames Screens and Fabric Screens
- Compatible with RAPIDO Soft Wiring range
- · Configurations: Single Sided, Back to Back, 90 Degree, 120 Degree, Spine, Executive Hub
- Plastic feet with height levelling (+10 mm)
- Optional cut outs and scolloped edges
- · Height: 720mm
- · Warranty: 10 Years

#### **Variations**

Astris - A Shape

Nitron - U Shape

Back to Back Configurations: