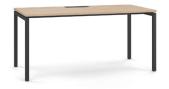

#### **Features**

- Base Colours: Black or White. Other custom colours available on request
- Rectangular Leg Profile
- Three different designs: O, A and U shape
- Customisable
- Standard desktop colour options, full Laminex and Polytec range also available
- Australian Made, PEFC™ Certified Desktop
- · SEDEX® Certified Desktop Manufacturer who partners with Carbon Neutral by offsetting emissions
- · Compatible with PET Screens, Wrap Screens, Metal Frames Screens and Fabric Screens
- Compatible with RAPIDO Soft Wiring range
- · Configurations: Single Sided, Back to Back, 90 Degree, 120 Degree, Spine, Executive Hub
- Plastic feet with height levelling (+10 mm)
- Optional cut outs and scolloped edges
- · Height: 720mm
- · Warranty: 10 Years

#### **Variations**

Astris - A Shape

Nitron - U Shape

Back to Back Configurations: