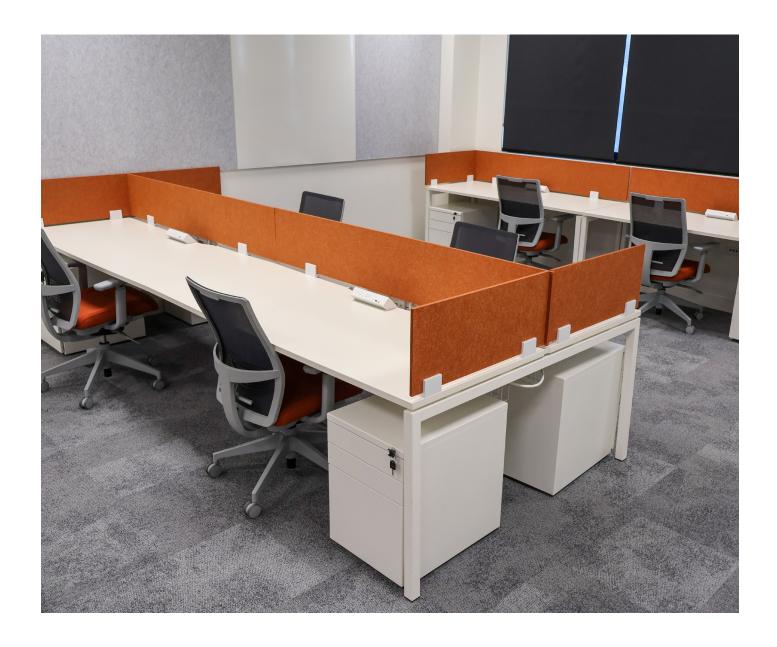

## Fixed Height Workstation Range

Our Core Fixed Height Workstation Range including our Specta, Astris and Nitron Workstations are a modern system that will suit any office environment. The systems are modular and highly configurable to ensure optimum use of your valuable office space. The range can be finished in myriads of colours options and can be combined with several screen, storage & soft wiring options to create a tailored solution.

#### **Features**

- Base Colours: Black or White. Other custom colours available on request
- Rectangular Leg Profile
- Three different designs: O, A and U shape
- Customisable
- Standard desktop colour options, full Laminex and Polytec range also available
- Australian Made, PEFC™ Certified Desktop
- · SEDEX® Certified Desktop Manufacturer who partners with Carbon Neutral by offsetting emissions
- · Compatible with PET Screens, Wrap Screens, Metal Frames Screens and Fabric Screens
- Compatible with RAPIDO Soft Wiring range
- · Configurations: Single Sided, Back to Back, 90 Degree, 120 Degree, Spine, Executive Hub
- Plastic feet with height levelling (+10 mm)
- Optional cut outs and scolloped edges
- · Height: 720mm
- · Warranty: 10 Years

#### **Variations**

Astris - A Shape

Nitron - U Shape

Back to Back Configurations: