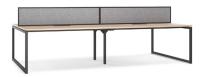

## Fixed Height Workstation Range

Our Core Fixed Height Workstation Range including our Specta, Astris and Nitron Workstations are a modern system that will suit any office environment. The systems are modular and highly configurable to ensure optimum use of your valuable office space. The range can be finished in myriads of colours options and can be combined with several screen, storage & soft wiring options to create a tailored solution.

#### **Features**

- Base Colours: Black or White. Other custom colours available on request
- Rectangular Leg Profile
- Three different designs: O, A and U shape
- Customisable
- Standard desktop colour options, full Laminex and Polytec range also available
- Australian Made, PEFC™ Certified Desktop
- · SEDEX® Certified Desktop Manufacturer who partners with Carbon Neutral by offsetting emissions
- · Compatible with PET Screens, Wrap Screens, Metal Frames Screens and Fabric Screens
- Compatible with RAPIDO Soft Wiring range
- · Configurations: Single Sided, Back to Back, 90 Degree, 120 Degree, Spine, Executive Hub
- Plastic feet with height levelling (+10 mm)
- Optional cut outs and scolloped edges
- · Height: 720mm
- · Warranty: 10 Years

#### **Variations**

Astris - A Shape

Nitron - U Shape

Back to Back Configurations: