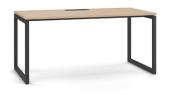

#### **Features**

- Base Colours: Black or White. Other custom colours available on request
- Rectangular Leg Profile
- Three different designs: O, A and U shape
- Customisable
- Standard desktop colour options, full Laminex and Polytec range also available
- Australian Made, PEFC™ Certified Desktop
- · SEDEX® Certified Desktop Manufacturer who partners with Carbon Neutral by offsetting emissions
- · Compatible with PET Screens, Wrap Screens, Metal Frames Screens and Fabric Screens
- Compatible with RAPIDO Soft Wiring range
- · Configurations: Single Sided, Back to Back, 90 Degree, 120 Degree, Spine, Executive Hub
- Plastic feet with height levelling (+10 mm)
- Optional cut outs and scolloped edges
- · Height: 720mm
- · Warranty: 10 Years

#### **Variations**

Astris - A Shape

Nitron - U Shape

Back to Back Configurations: