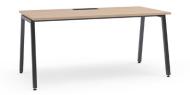

#### **Features**

- Base Colours: Black or White. Other custom colours available on request
- Rectangular Leg Profile
- Three different designs: O, A and U shape
- Customisable
- Standard desktop colour options, full Laminex and Polytec range also available
- Australian Made, PEFC™ Certified Desktop
- · SEDEX® Certified Desktop Manufacturer who partners with Carbon Neutral by offsetting emissions
- · Compatible with PET Screens, Wrap Screens, Metal Frames Screens and Fabric Screens
- Compatible with RAPIDO Soft Wiring range
- · Configurations: Single Sided, Back to Back, 90 Degree, 120 Degree, Spine, Executive Hub
- Plastic feet with height levelling (+10 mm)
- Optional cut outs and scolloped edges
- · Height: 720mm
- · Warranty: 10 Years

#### **Variations**

Astris - A Shape

Nitron - U Shape

Back to Back Configurations: