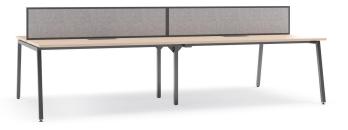

or White. Other custom colours available on request
- Rectangular Leg Profile
- Two different designs: O and A shape
- Customisable
- Standard desktop colour options, full Laminex and Polytec range also available
- Australian Made, PEFC™ Certified Desktop
- SEDEX® Certified Desktop Manufacturer who partners with Carbon Neutral by offsetting emissions
- · Compatible with PET Screens, Wrap Screens, Metal Frames Screens and Fabric Screens
- Compatible with RAPIDO Soft Wiring range
- Configurations: Single Sided, Back to Back, 90 Degree, 120 Degree, Spine, Executive Hub
- Plastic feet with height levelling (+10 mm)
- Optional cut outs and scolloped edges
- · Height: 720mm
- · Warranty: 10 Years

#### **Variations**



Specta - O Shape



Astris - A Shape

#### Back to Back Configurations:





## Desktop Type



## Standard Desktop Colour Options



<sup>\*\*</sup>full Laminex and Polytec range also available

### Standard Desktop Size

- 1500w x 750d
- 1800w x 750d





## CONTACT

1300 784 814 sales@interia.com.au

Showroom
Old Cloisters Building
200 St. Georges Terrace,
Perth WA 6000

Head Office
21 - 25 Chisholm Crescent,
Kewdale WA 6105

Connect with us on social media!