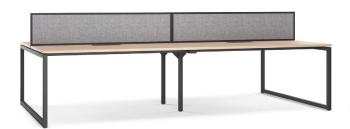

#### **Features**

- Base Colours: Black or White. Other custom colours available on request
- Rectangular Leg Profile
- Two different designs: O and A shape
- Customisable
- Standard desktop colour options, full Laminex and Polytec range also available
- Australian Made, PEFC™ Certified Desktop
- SEDEX® Certified Desktop Manufacturer who partners with Carbon Neutral by offsetting emissions
- · Compatible with PET Screens, Wrap Screens, Metal Frames Screens and Fabric Screens
- Compatible with RAPIDO Soft Wiring range
- Configurations: Single Sided, Back to Back, 90 Degree, 120 Degree, Spine, Executive Hub
- Plastic feet with height levelling (+10 mm)
- Optional cut outs and scolloped edges
- · Height: 720mm
- · Warranty: 10 Years

#### Back to Back Configurations: