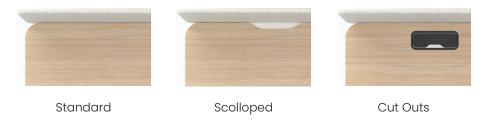

stom colours available on request
- Rectangular Leg Profile
- Two different designs: O and A shape
- Customisable
- Standard desktop colour options, full Laminex and Polytec range also available
- Australian Made, PEFC™ Certified Desktop
- SEDEX® Certified Desktop Manufacturer who partners with Carbon Neutral by offsetting emissions
- · Compatible with PET Screens, Wrap Screens, Metal Frames Screens and Fabric Screens
- Compatible with RAPIDO Soft Wiring range
- Configurations: Single Sided, Back to Back, 90 Degree, 120 Degree, Spine, Executive Hub
- Plastic feet with height levelling (+10 mm)
- Optional cut outs and scolloped edges
- · Height: 720mm
- · Warranty: 10 Years

#### **Variations**



Specta - O Shape



Astris - A Shape

#### Back to Back Configurations:





## Desktop Type



## Standard Desktop Colour Options



<sup>\*\*</sup>full Laminex and Polytec range also available

### Standard Desktop Size

- 1500w x 750d
- 1800w x 750d





## CONTACT

1300 784 814 sales@interia.com.au

Showroom
Old Cloisters Building
200 St. Georges Terrace,
Perth WA 6000

Head Office
21 - 25 Chisholm Crescent,
Kewdale WA 6105

Connect with us on social media!