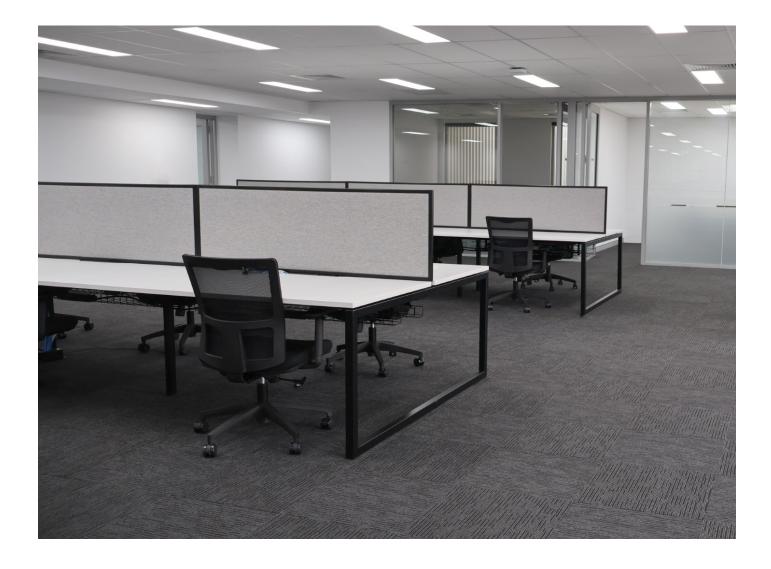

## Fixed Height Workstation Range

Our Core Fixed Height Workstation Range including our Specta and Astris Workstations are a modern system that will suit any office environment. The systems are modular and highly configurable to ensure optimum use of your valuable office space. The range can be finished in myriads of colours options and can be combined with several screen, storage & soft wiring options to create a tailored solution.

#### **Features**

- Base Colours: Black or White. Other custom colours available on request
- Rectangular Leg Profile
- Two different designs: O and A shape
- Customisable
- Standard desktop colour options, full Laminex and Polytec range also available
- Australian Made, PEFC™ Certified Desktop
- SEDEX® Certified Desktop Manufacturer who partners with Carbon Neutral by offsetting emissions
- · Compatible with PET Screens, Wrap Screens, Metal Frames Screens and Fabric Screens
- Compatible with RAPIDO Soft Wiring range
- Configurations: Single Sided, Back to Back, 90 Degree, 120 Degree, Spine, Executive Hub
- Plastic feet with height levelling (+10 mm)
- Optional cut outs and scolloped edges
- · Height: 720mm
- · Warranty: 10 Years