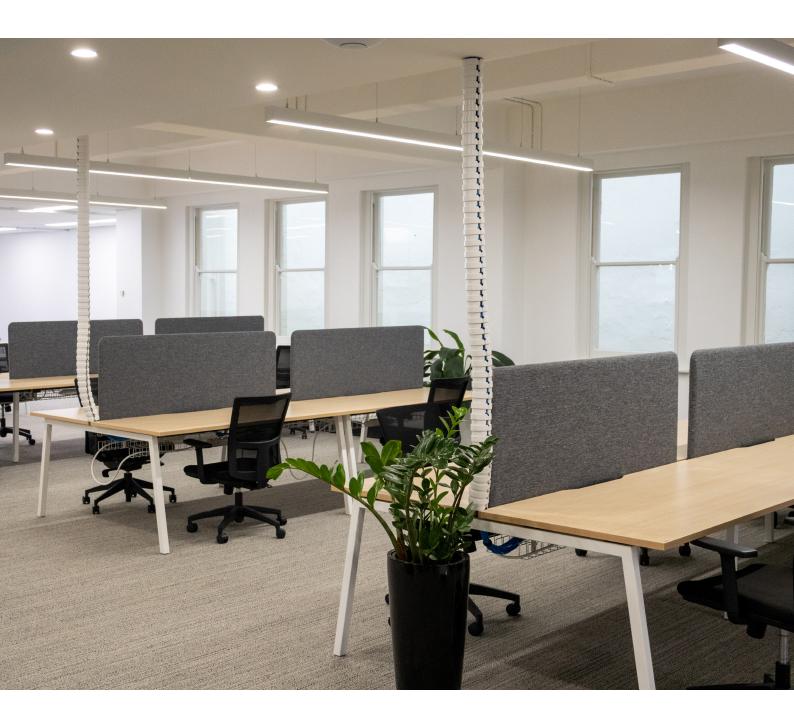

# Interior Creating Work[ing] Spaces

## Fixed Height Workstation Range

Our Core Fixed Height Workstation Range including our Specta and Astris Workstations are a modern system that will suit any office environment. The systems are modular and highly configurable to ensure optimum use of your valuable office space. The range can be finished in myriads of colours options and can be combined with several screen, storage & soft wiring options to create a tailored solution.

#### **Features**

- Base Colours: Black or White. Other custom colours available on request
- Rectangular Leg Profile
- Two different designs: O and A shape
- Customisable
- Standard desktop colour options, full Laminex and Polytec range also available
- Australian Made, PEFC™ Certified Desktop
- SEDEX® Certified Desktop Manufacturer who partners with Carbon Neutral by offsetting emissions
- · Compatible with PET Screens, Wrap Screens, Metal Frames Screens and Fabric Screens
- Compatible with RAPIDO Soft Wiring range
- Configurations: Single Sided, Back to Back, 90 Degree, 120 Degree, Spine, Executive Hub
- Plastic feet with height levelling (+10 mm)
- Optional cut outs and scolloped edges
- · Height: 720mm
- · Warranty: 10 Years