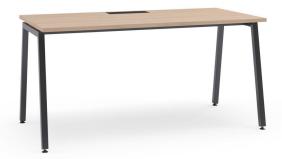

## Fixed Height Workstation Range

Our Core Fixed Height Workstation Range including our Specta and Astris Workstations are a modern system that will suit any office environment. The systems are modular and highly configurable to ensure optimum use of your valuable office space. The range can be finished in myriads of colours options and can be combined with several screen, storage & soft wiring options to create a tailored solution.

#### **Features**

- Base Colours: Black or White. Other custom colours available on request
- Rectangular Leg Profile
- Two different designs: O and A shape
- Customisable
- Standard desktop colour options, full Laminex and Polytec range also available
- Australian Made, PEFC™ Certified Desktop
- SEDEX® Certified Desktop Manufacturer who partners with Carbon Neutral by offsetting emissions
- · Compatible with PET Screens, Wrap Screens, Metal Frames Screens and Fabric Screens
- Compatible with RAPIDO Soft Wiring range
- Configurations: Single Sided, Back to Back, 90 Degree, 120 Degree, Spine, Executive Hub
- Plastic feet with height levelling (+10 mm)
- Optional cut outs and scolloped edges
- · Height: 720mm
- · Warranty: 10 Years

#### **Variations**

Specta - O Shape

Astris - A Shape