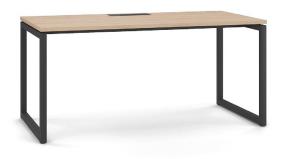

## Fixed Height Workstation Range

Our Core Fixed Height Workstation Range including our Specta and Astris Workstations are a modern system that will suit any office environment. The systems are modular and highly configurable to ensure optimum use of your valuable office space. The range can be finished in myriads of colours options and can be combined with several screen, storage & soft wiring options to create a tailored solution.

#### **Features**

- Base Colours: Black or White. Other custom colours available on request
- Rectangular Leg Profile
- Two different designs: O and A shape
- Customisable
- Standard desktop colour options, full Laminex and Polytec range also available
- Australian Made, PEFC™ Certified Desktop
- SEDEX® Certified Desktop Manufacturer who partners with Carbon Neutral by offsetting emissions
- · Compatible with PET Screens, Wrap Screens, Metal Frames Screens and Fabric Screens
- Compatible with RAPIDO Soft Wiring range
- Configurations: Single Sided, Back to Back, 90 Degree, 120 Degree, Spine, Executive Hub
- Plastic feet with height levelling (+10 mm)
- Optional cut outs and scolloped edges
- · Height: 720mm
- · Warranty: 10 Years

#### **Variations**

Specta - O Shape

Astris - A Shape