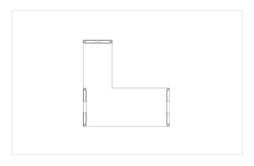

## **HYDRA**

#### **WORKSTATION + DESK SYSTEM**







#### **HYDRA**

#### **WORKSTATION + DESK SYSTEM**

A system like no other, the HYDRA range is an eye-catching solution which is almost limitless in its configuration options. The subtle rounded styling is completely unique in the market and is perfect for the workspace that seeks to differentiate itself from the bland styling most offices subscribe to.



#### **WORKTOPS**

### **I**IIInterpanel

# Laminex polytec

#### **FRAME**





White

Black

#### **SPECIFICATIONS**

WORKTOP DIMENSIONS: 1500 or 1800mm Long x 600 or 750mm Deep. Other sizes available on request.

**WARRANTY:** 10 years







## Interia

#### **CONFIGURATIONS**







Back to Back Cluster - 2, 4, 6 or 8 person



L Shaped

## Interia

#### **SCREEN TYPES AND ACCESSORIES**



Cube20 Screen



Fusion760 Screen



Fusion530 Screen



Hydra Screen



Aero Monitor Arm



**Cutlass Monitor Arm** 



Gladius Monitor Arm



Rapido Below Desk Power & Data



Rapido Above Desk Power & Data



Rapido In Desk Phone Charger

LEAD TIME: 12-16 WEEKS INTERIASYSTEMS.COM.AU