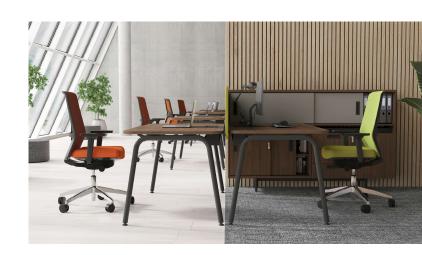

#### **WORKSTATION + DESK SYSTEM**

A system like no other, the HYDRA range is an eye-catching solution which is almost limitless in its configuration options. The subtle rounded styling is completely unique in the market and is perfect for the workspace that seeks to differentiate itself from the bland styling most offices subscribe to.

#### **CONFIGURATIONS**

Back to Back Cluster - 2, 4, 6 or 8 person

L Shaped