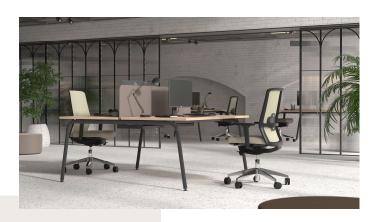

#### **WORKSTATION + DESK SYSTEM**

A system like no other, the HYDRA range is an eye-catching solution which is almost limitless in its configuration options. The subtle rounded styling is completely unique in the market and is perfect for the workspace that seeks to differentiate itself from the bland styling most offices subscribe to.

#### **CONFIGURATIONS**

Back to Back Cluster - 2, 4, 6 or 8 person

L Shaped