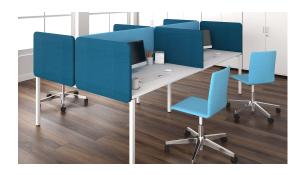

#### **WORKSTATION + DESK SYSTEM**

A system like no other, the HYDRA range is an eye-catching solution which is almost limitless in its configuration options. The subtle rounded styling is completely unique in the market and is perfect for the workspace that seeks to differentiate itself from the bland styling most offices subscribe to.

#### **CONFIGURATIONS**

Back to Back Cluster - 2, 4, 6 or 8 person

L Shaped