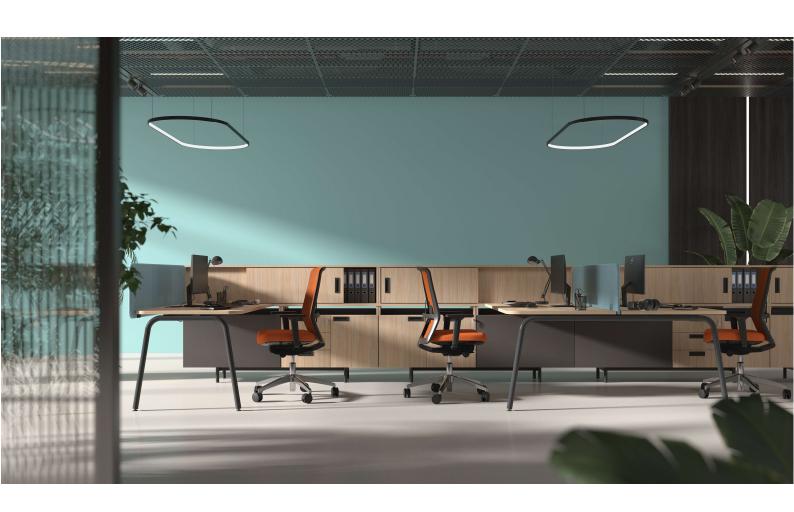

#### **WORKSTATION + DESK SYSTEM**

A system like no other, the HYDRA range is an eye-catching solution which is almost limitless in its configuration options. The subtle rounded styling is completely unique in the market and is perfect for the workspace that seeks to differentiate itself from the bland styling most offices subscribe to.

#### **CONFIGURATIONS**

Back to Back Cluster - 2, 4, 6 or 8 person

L Shaped