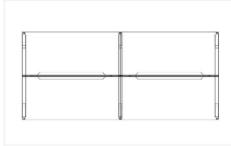

## **HYDRA**

#### **WORKSTATION + DESK SYSTEM**







#### **HYDRA**

#### **WORKSTATION + DESK SYSTEM**

A system like no other, the HYDRA range is an eye-catching solution which is almost limitless in its configuration options. The subtle rounded styling is completely unique in the market and is perfect for the workspace that seeks to differentiate itself from the bland styling most offices subscribe to.



#### **WORKTOPS**

### **I**IIInterpanel

# Laminex polytec

#### **FRAME**





White

Black

#### **SPECIFICATIONS**

WORKTOP DIMENSIONS: 1500 or 1800mm Long x 600 or 750mm Deep. Other sizes available on request.

**WARRANTY:** 10 years







## Interia

#### **CONFIGURATIONS**







Back to Back Cluster - 2, 4, 6 or 8 person



L Shaped

## Interia

#### **SCREEN TYPES AND ACCESSORIES**



Cube20 Screen



Fusion760 Screen



Fusion530 Screen



Hydra Screen



Aero Monitor Arm



**Cutlass Monitor Arm** 



Gladius Monitor Arm



Rapido Below Desk Power & Data



Rapido Above Desk Power & Data



Rapido In Desk Phone Charger

LEAD TIME: 12-16 WEEKS INTERIASYSTEMS.COM.AU