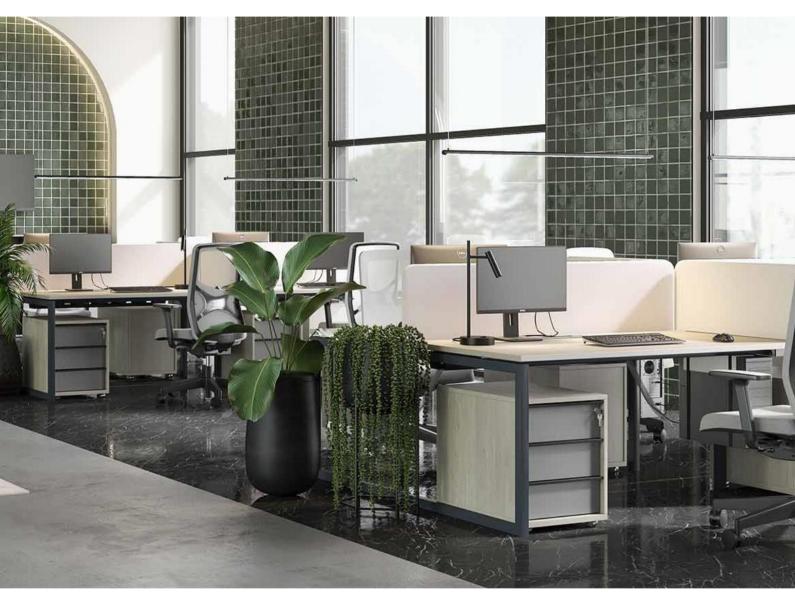

# Interia

The SPECTA Range is a very modern system that will suit any office environment.

The system is modular and highly configurable to ensure optimum use of your valuable office space.

The range can be finished in myriads of colour options and can be combined with several screen, storage & soft wiring options to create a tailored solution.

# **SPECIFICATIONS**

LEAD TIME: 12-16 weeks

SOFT WIRING: Compatible with RAPIDO Soft Wiring range.

CONFIGURATIONS: Single Sided, Back-to-Back, 90 Degree, 120 Degree, Spine, Executive Hub

BASE COLOURS: Black or White. Other colours available on request.

#### **SCREEN TYPES**

Compatible with CUBE20, FUSION760, FUSION530, HYDRA, Adapt Classic, Adapt Social