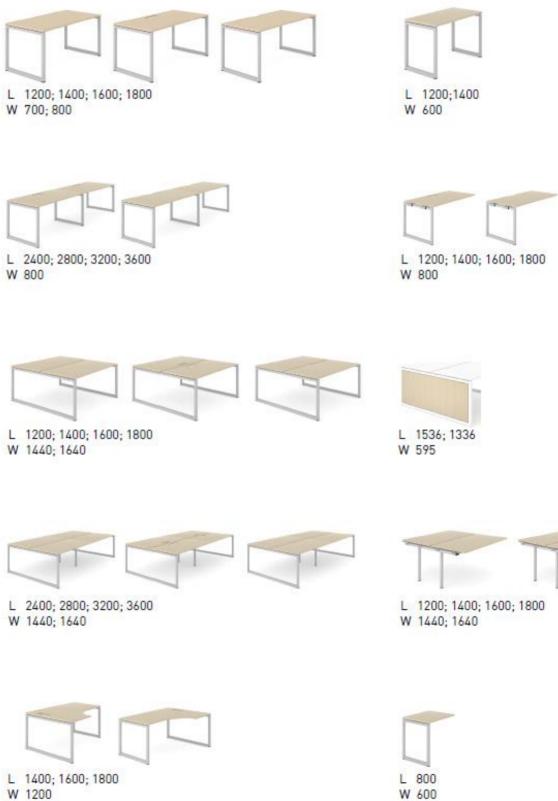

# **SPECIFICATIONS**

LEAD TIME: 12-16 weeks

SOFT WIRING: Compatible with RAPIDO Soft Wiring range.

CONFIGURATIONS: Single Sided, Back-to-Back, 90 Degree, 120 Degree, Spine, Executive Hub

BASE COLOURS: Black or White. Other colours available on request.

TOP COLOURS: Interpanel, Laminex or Polytec commercial ranges. Other colours available on request.