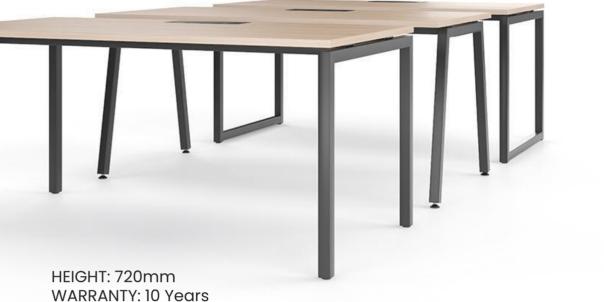

# **SPECIFICATIONS**

LEAD TIME: 12-16 weeks

SOFT WIRING: Compatible with RAPIDO Soft Wiring range.

CONFIGURATIONS: Single Sided, Back-to-Back, 90 Degree, 120 Degree, Spine, Executive Hub

BASE COLOURS: Black or White. Other colours available on request.

#### **SPECIFICATIONS**

H 740

W 1200