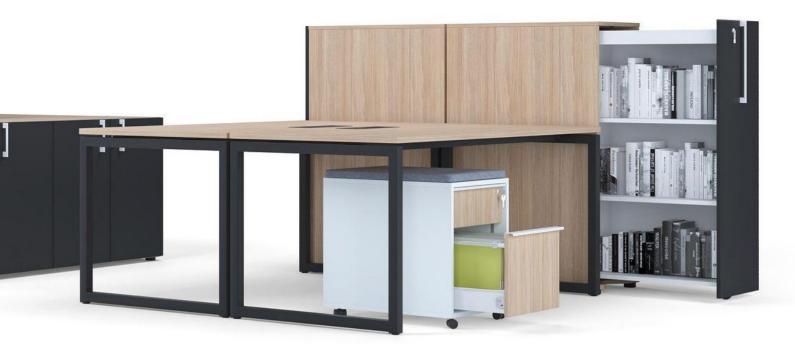

# **SPECIFICATIONS**

LEAD TIME: 12-16 weeks

SOFT WIRING: Compatible with RAPIDO Soft Wiring range.

CONFIGURATIONS: Single Sided, Back-to-Back, 90 Degree, 120 Degree, Spine, Executive Hub

BASE COLOURS: Black or White. Other colours available on request.

#### **SCREEN TYPES**

Compatible with CUBE20, FUSION760, FUSION530, HYDRA, Adapt Classic, Adapt Social