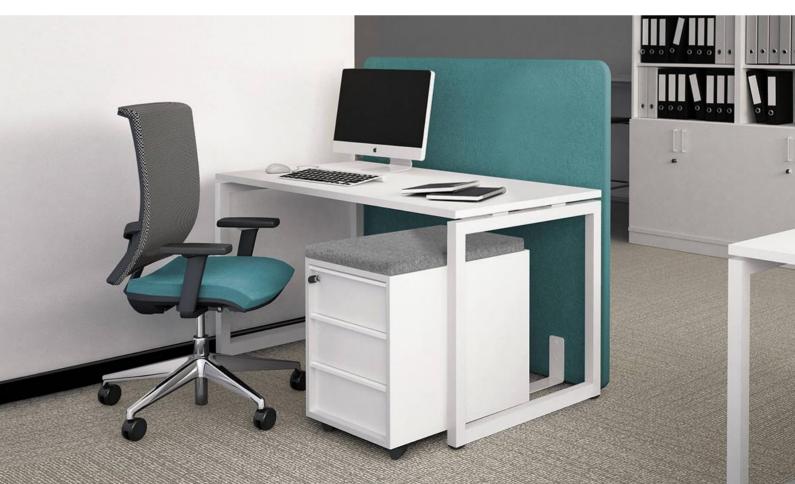

# **SPECIFICATIONS**

LEAD TIME: 12-16 weeks

SOFT WIRING: Compatible with RAPIDO Soft Wiring range.

CONFIGURATIONS: Single Sided, Back-to-Back, 90 Degree, 120 Degree, Spine, Executive Hub

BASE COLOURS: Black or White. Other colours available on request.

#### **SCREEN TYPES**

Compatible with CUBE20, FUSION760, FUSION530, HYDRA, Adapt Classic, Adapt Social