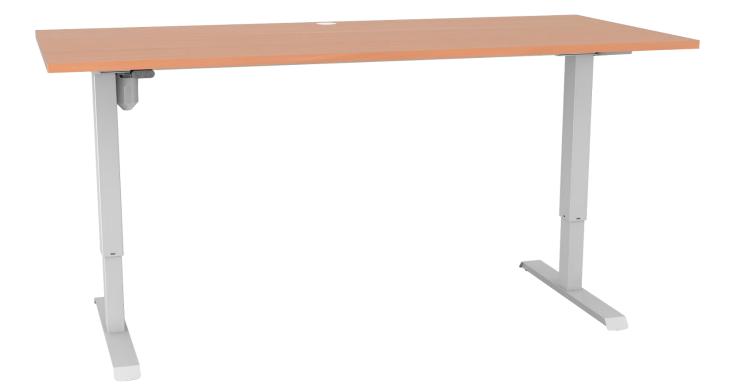

## CARBON

Desks & Workstations

The **CARBON** Sit / Stand range is perfect for the workspace where employee comfort is paramount. This system ensures that employees can work at their best as they can set the desk height to their optimum ergonomic position.

## **Specifications:**

- Adjustable Height: 700-1200mm
- Frame Size: 11200-1520 x 680
- Worktop Sizes:
  - o 1200 x 800mm
  - o 1500 x 800mm
  - o 1800 x 800mm
- Configurations: Single Sided, Back-to-Back, 90 Degree, 120 Degree