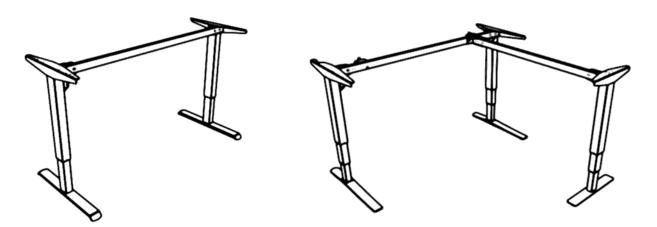

## **Specifications:**

- Adjustable Height: 700-1200mm
- Frame Size: 11200-1520 x 680
- Worktop Sizes:
  - o 1200 x 800mm
  - o 1500 x 800mm
  - o 1800 x 800mm
- Configurations: Single Sided, Back-to-Back, 90 Degree, 120 Degree