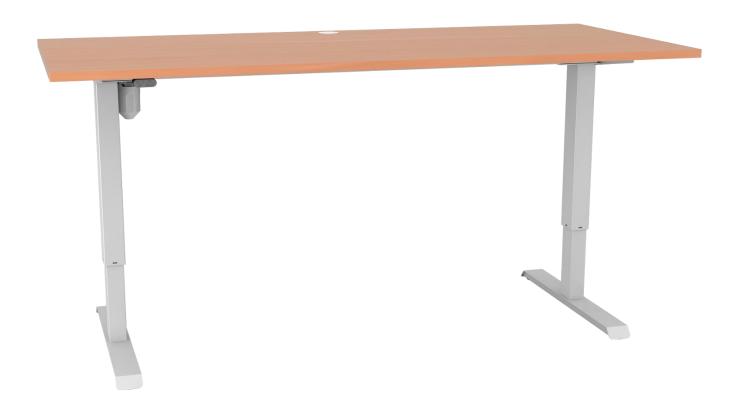

## **CARBON**

**Desks & Workstations** 

The **CARBON** Sit / Stand range is perfect for the workspace where employee comfort is paramount. This system ensures that employees can work at their best as they can set the desk height to their optimum ergonomic position.

## **Features:**

- Base Colours: Black, Silver, or White
- Standard Single Sided: 80kg Load Capacity
- 2 4 Week Lead Time
- Warranty: 10 Years

## **Specifications:**

- Adjustable Height: 700-1200mm
- Frame Size: 11200-1520 x 680
- Worktop Sizes:
  - o 1200 x 750mm
  - o 1500 x 750mm
  - o 1800 x 750mm
- Configurations: Single Sided, Back-to-Back, 90 Degree, 120 Degree