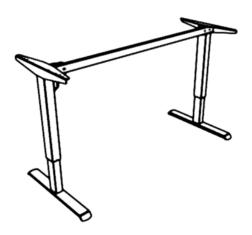

## **Specifications:**

- Adjustable Height: 700-1200mm
- Frame Size: 11200-1520 x 680
- Worktop Sizes:
  - o 1200 x 750mm
  - o 1500 x 750mm
  - o 1800 x 750mm
- Configurations: Single Sided, Back-to-Back, 90 Degree, 120 Degree