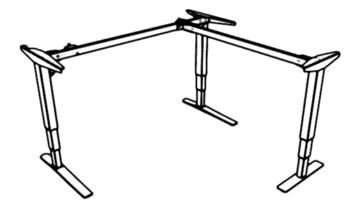

## **CARBON**

**Desks & Workstations** 

The **CARBON** Sit / Stand range is perfect for the workspace where employee comfort is paramount. This system ensures that employees can work at their best as they can set the desk height to their optimum ergonomic position.

## **Specifications:**

- Adjustable Height: 700-1200mm
- Frame Size: 11200-1520 x 680
- Worktop Sizes:
  - o 1200 x 750mm
  - o 1500 x 750mm
  - o 1800 x 750mm
- Configurations: Single Sided, Back-to-Back, 90 Degree, 120 Degree