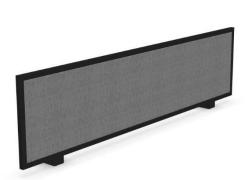

### **Materials**

- Screen frame (20x20 mm): bottom and sides tube, top U profile.
- Powder coated Aluminium Frame.
- Frame Colours: Black or White.
- Made from 12 mm chipboard.
- Covered with 3 mm foam.
- Upholstered Fabric Screen Panel.
- Fabric Colours: Standard Light Grey & Dark Grey, Laine Suzette range & Rim
  Trilogy 1 range. Other colours are available on request.