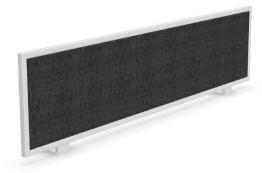

### **Materials**

- Screen frame (20x20 mm): bottom and sides tube, top U profile.
- Powder coated Aluminium Frame.
- Frame Colours: Black or White.
- Made from 12 mm chipboard.
- Covered with 3 mm foam.
- Upholstered Fabric Screen Panel.
- Fabric Colours: Standard Light Grey & Dark Grey, Laine Suzette range & Rim
  Trilogy 1 range. Other colours are available on request.