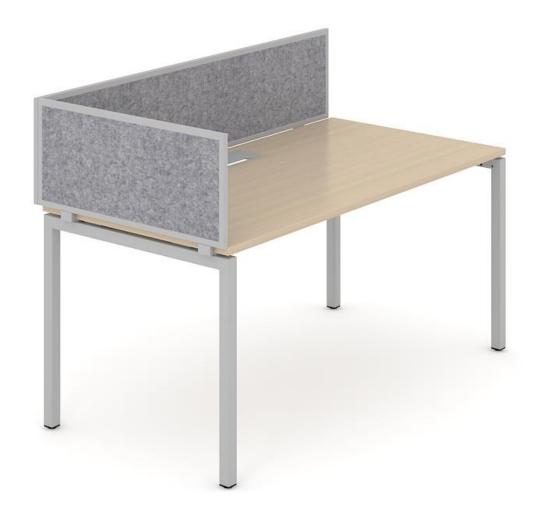

## Metal Frame Screens

CUBE20 Screen is a modern, stylish office screening system that is fixed to the rear of the worktop providing open-plan configuration and unrestricted air circulation.

### Features:

- Very simple to install with basic tools.
- Includes Worktop connection brackets.
- Compatible with Environ, Hydra, Specta, Astris, Nitron, Stockholm, Matrix, Hyper,
  Carbon & Ultron workstations.
- Configurations: Single Sided, Back-to-Back.
- Screen Height 500h.
- 10 Year Warranty.