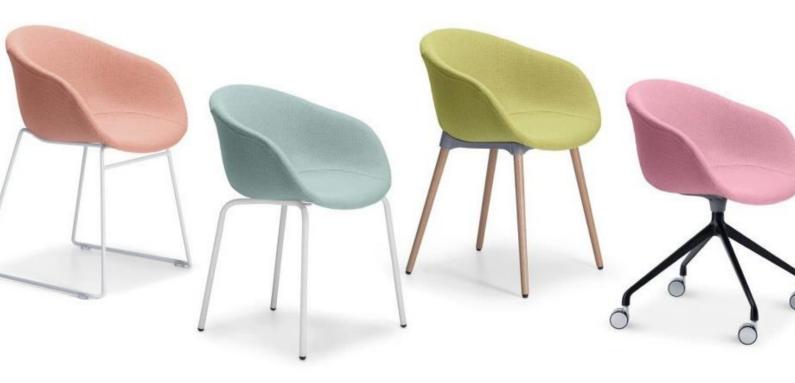

## **FULLY UPHOLSTERED**

The FLAX can be fully upholstered is a combination of super comfortable seating experience and elegant design that will suit any space, with a great range of unlimited upholstery options to choose from.