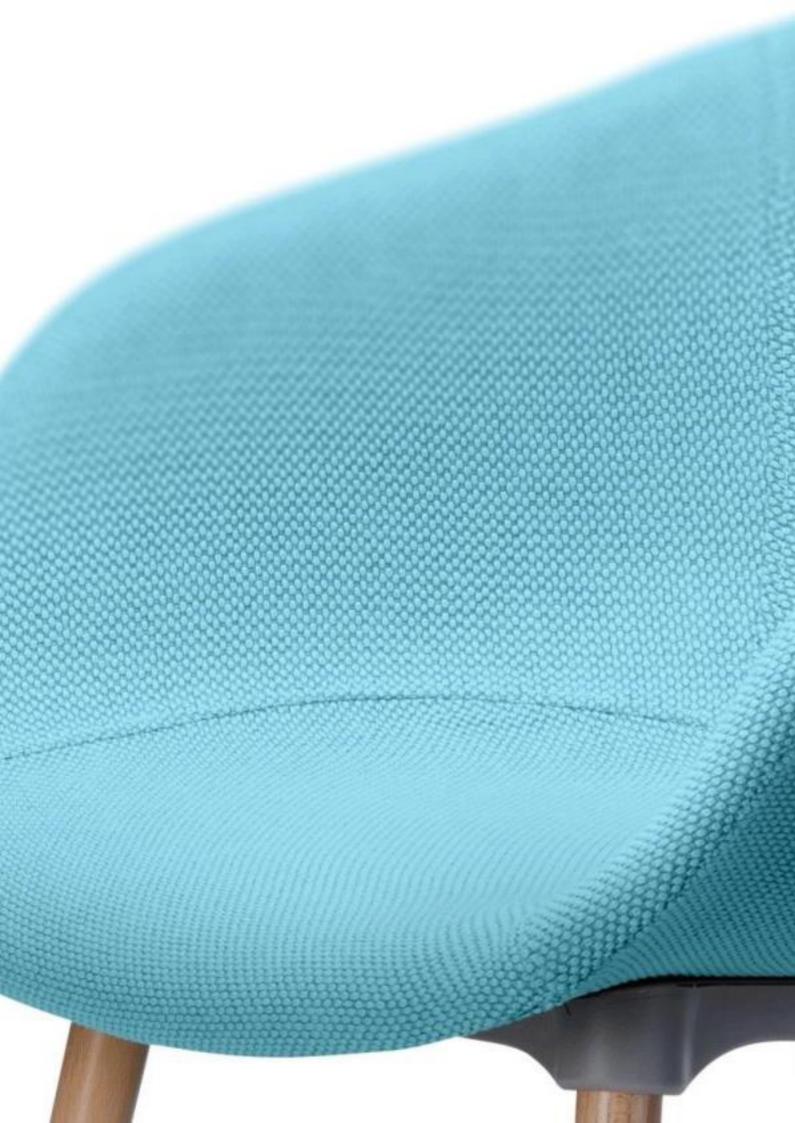

## **FULLY UPHOLSTERED**

The FLAX can be fully upholstered is a combination of super comfortable seating experience and elegant design that will suit any space, with a great range of unlimited upholstery options to choose from.

The one-piece seat shell flexes gently for added comfort and an optional fixed seat pad can be upholstered in your specified fabric or leather.