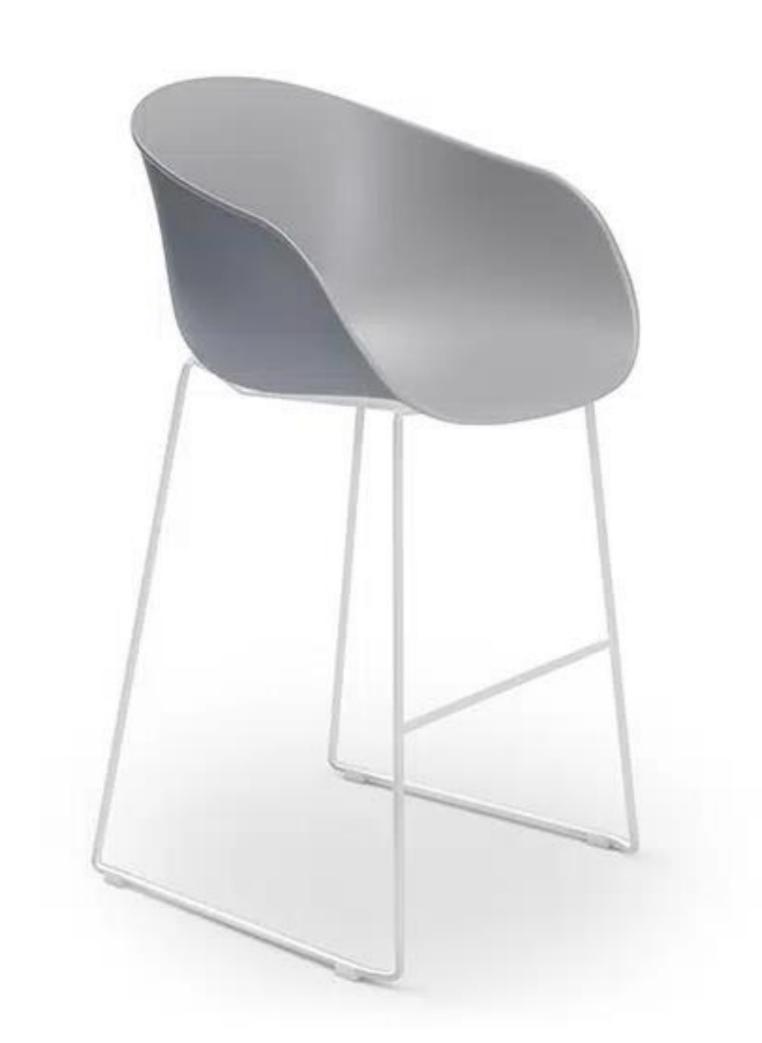

# **BASE OPTIONS**

#### DIMENSIONS

Chair Dimensions (mm) (swivel version) Overall: 770H X 540W x 530D Seat: 460H X 430W X 430D Back: 320H X 400D Stool Dimensions (mm) Overall: 940-1040H x 540W X 530D Seat: 640-740H X430W X 430D Back: 320H X 400W