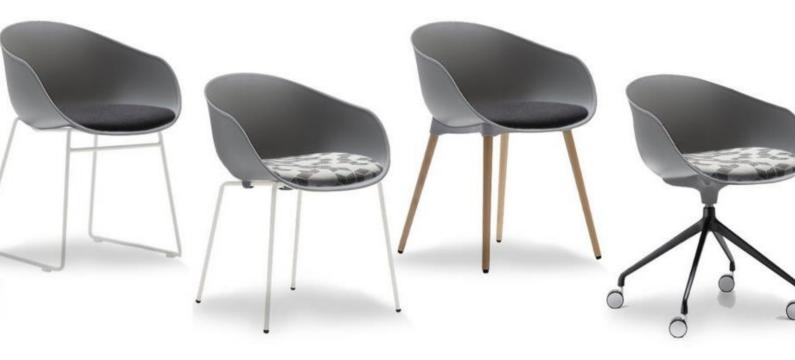

# **BASE OPTIONS**

#### DESCRIPTION

A beautiful design with continuous free flowing curves, FLAX is as versatile as it is elegant with a collection of bases including timber four leg, steel four leg, steel sled, aluminum swivel on castors and stool with sled base.