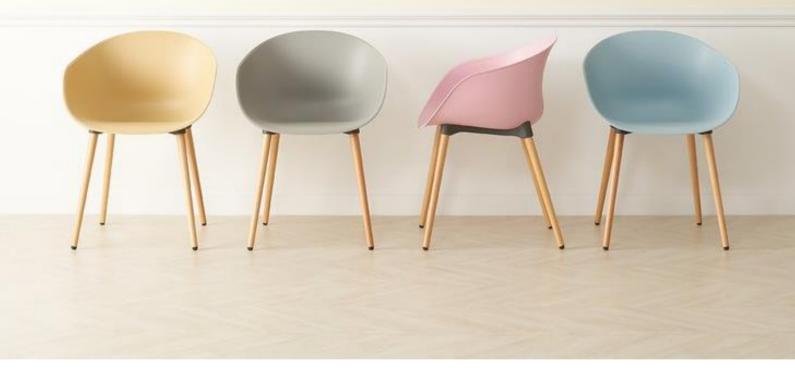

# **BASE OPTIONS**

#### DESCRIPTION

A beautiful design with continuous free flowing curves, FLAX is as versatile as it is elegant with a collection of bases including timber four leg, steel four leg, steel sled, aluminum swivel on castors and stool with sled base.