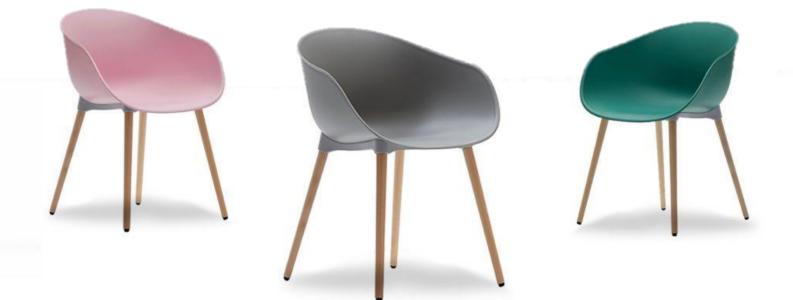

# **OPTIONAL SEAT PADS**

The one-piece seat shell flexes gently for added comfort and an optional fixed seat pad can be upholstered in your specified fabric or leather.