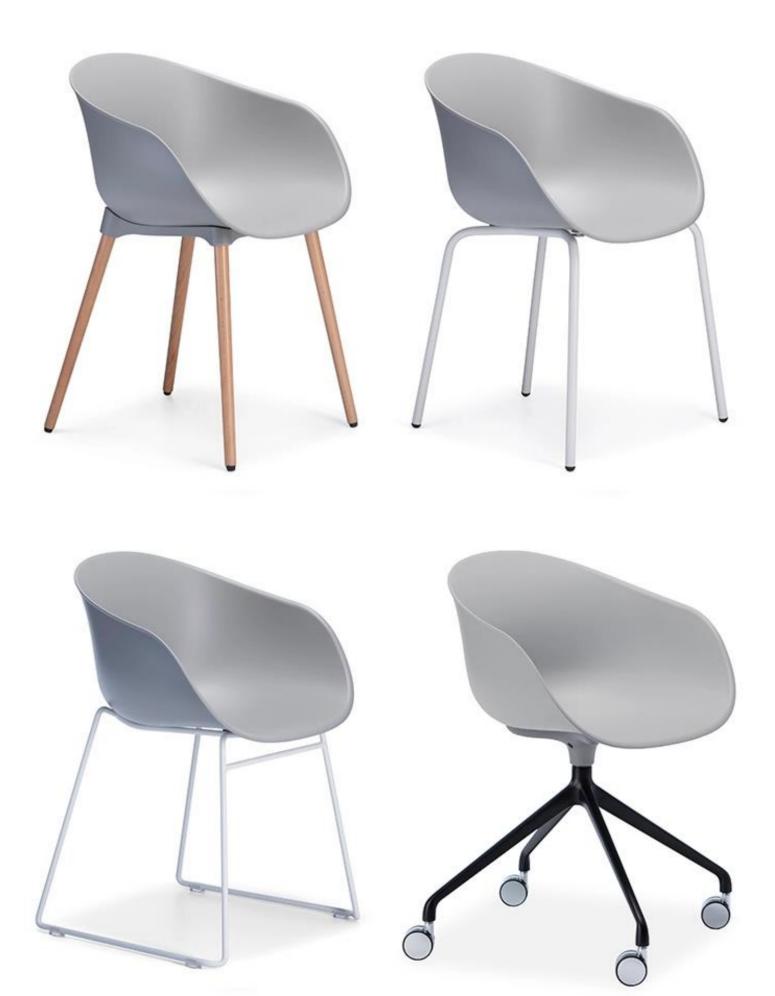

# **BASE OPTIONS**

#### DESCRIPTION

A beautiful design with continuous free flowing curves, FLAX is as versatile as it is elegant with a collection of bases including timber four leg, steel four leg, steel sled, aluminum swivel on castors and stool with sled base.