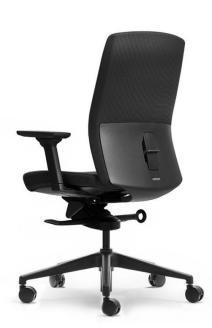

### **Fiber**

With clean lines and an integrated design aesthetic,
Fiber is available with a black or white frame and is a very
versatile chair – great for task, managerial and meeting
room applications.

The adaptive mesh backrest provides outstanding support and incorporates unique INVISI adjustable lumbar support as standard Fiber's dynamic synchro mechanism adapts and responds to your movements providing constant support.