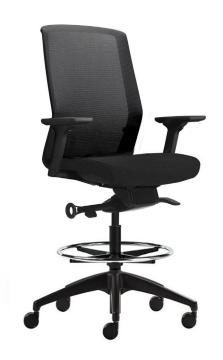

nstant support.

Avaliable in fully upholstered back or drafting frame.













#### **Features**

- Advanced Dynamic Mechanism
- Easy-Access Tilt Tension Adjustment
- Breathable Mesh Backrest
- Pneumatic Seat Height Adjustment
- Seat Depth Adjustment
- Multi Tilt Lockable
- 140kg Recommended Weight Capacity
- 10 Year Warranty

### Optional

- No Arms
- Multi Directional Adjustable Armrests
- Flare Fixed Armrests
- Black or White Frame & Base
- Nylon or Polished Aluminium Base
- Fabric, Vinyl or Leather Seat to selection
- Coloured Mesh (Other than Black) \*Special order

#### **Specifications**

- Chair Dimensions (mm)
- O/A Height: 1000 1100
- O/A Width: 700
- O/A Depth: 600
- Seat Width: 500
- Seat Depth: 470 520
- Back Width: 460
- Back Height: 560
- Seat Height: 460 560













## CONTACT

1300 784 814 sales@interia.com.au

Showroom
Old Cloisters Building
200 St. Georges Terrace,
Perth WA 6000

Head Office
21 - 25 Chisholm Crescent,
Kewdale WA 6105

Connect with us on social media!