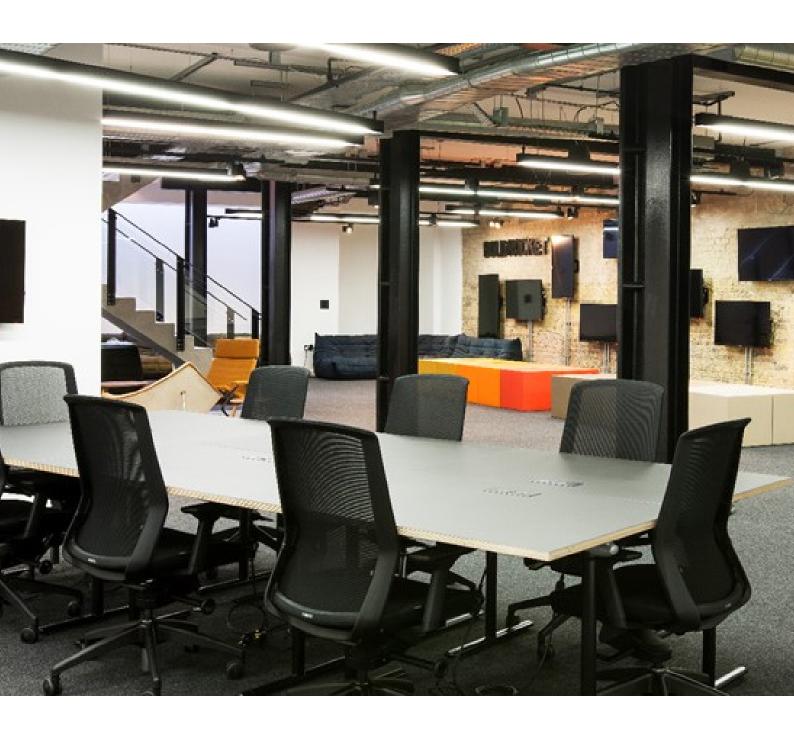

# Fiber

Task Chairs

2 - 4 Week Lead Time

### **Fiber**

With clean lines and an integrated design aesthetic,
Fiber is available with a black or white frame and is a very
versatile chair – great for task, managerial and meeting
room applications.

The adaptive mesh backrest provides outstanding support and incorporates unique INVISI adjustable lumbar support as standard Fiber's dynamic synchro mechanism adapts and responds to your movements providing constant support.