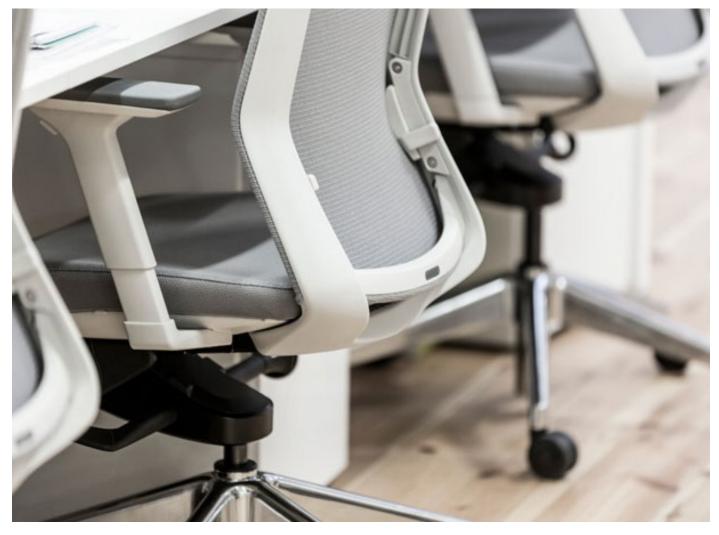

### Optional

- No Arms
- Multi Directional Adjustable Armrests
- Flare Fixed Armrests
- Black or White Frame & Base
- Nylon or Polished Aluminium Base
- Fabric, Vinyl or Leather Seat to selection
- Coloured Mesh (Other than Black) \*Special order