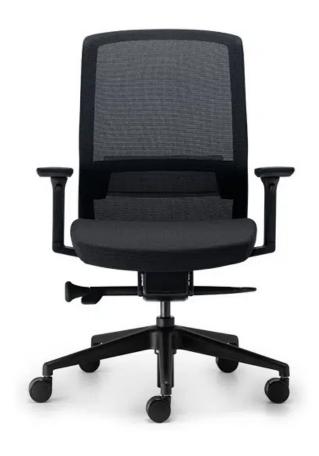

### **Fiber**

With clean lines and an integrated design aesthetic,
Fiber is available with a black or white frame and is a very
versatile chair – great for task, managerial and meeting
room applications.

The adaptive mesh backrest provides outstanding support and incorporates unique INVISI adjustable lumbar support as standard Fiber's dynamic synchro mechanism adapts and responds to your movements providing constant support.