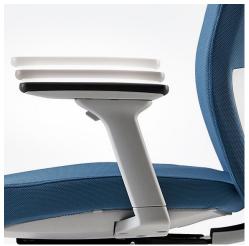

The adaptive mesh backrest provides outstanding support and incorporates unique INVISI adjustable lumbar support as standard Fiber's dynamic synchro mechanism adapts and responds to your movements providing constant support.

### Optional

- No Arms
- Multi Directional Adjustable Armrests
- Flare Fixed Armrests
- Black or White Frame & Base
- Nylon or Polished Aluminium Base
- Fabric, Vinyl or Leather Seat to selection
- Coloured Mesh (Other than Black) \*Special order