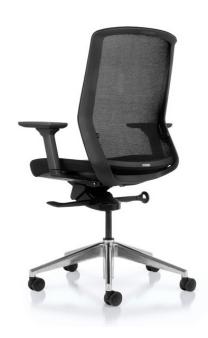

### **Fiber**

With clean lines and an integrated design aesthetic,
Fiber is available with a black or white frame and is a very
versatile chair – great for task, managerial and meeting
room applications.

The adaptive mesh backrest provides outstanding support and incorporates unique INVISI adjustable lumbar support as standard Fiber's dynamic synchro mechanism adapts and responds to your movements providing constant support.