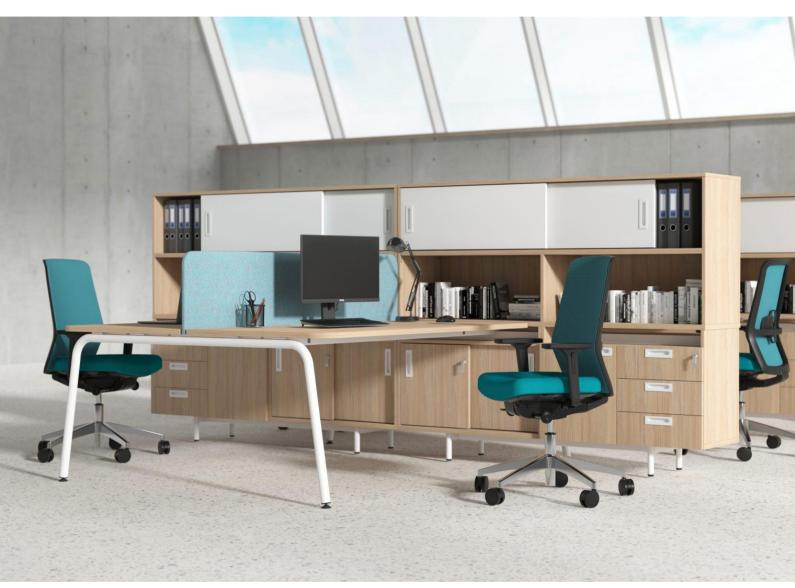

### **MODULAR CABINET SYSTEM**

#### Desk-height cabinets with cut-outs for wire management:

 Creating a space ensuring fully open contact between employees.

### Single-height shelf units for placement on cabinets:

- A clear vertical delineation of the space and separation of individual workplaces.
- Allowing employees to maintain eye contact and encouraging interaction and cooperation.

### Two-height shelf units for placement on cabinets:

- Clear delineation of an employee or team space.
- Ensuring visual privacy for employees while they are sitting.
- Promoting greater concentration on individual tasks at hand.

### POWER MANAGEMENT SOLUTIONS

With a wide range of applications.

Cabinets serve an important function in power supply and data transmission as they come with a grommet for wire and cable management.

The system provides an easy path for electricity to reach the workstation from the cabinet via a cable tray for wire management under the desktop.

This also helps to maintain your workplace tidy and wellorganised with the wires and cables kept smartly hidden under the desktop or in the cabinet.