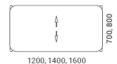

loyee or team space.
- Ensuring visual privacy for employees while they are sitting.
- Promoting greater concentration on individual tasks at hand.

### POWER MANAGEMENT SOLUTIONS

With a wide range of applications.



Cabinets serve an important function in power supply and data transmission as they come with a grommet for wire and cable management.

The system provides an easy path for electricity to reach the workstation from the cabinet via a cable tray for wire management under the desktop.

This also helps to maintain your workplace tidy and wellorganised with the wires and cables kept smartly hidden under the desktop or in the cabinet.

### **SPECIFICATIONS**



### **SPECIFICATIONS**

#### Rounded fix







#### Rectangular fix









2400, 2800, 3200, 3600

#### Rounded slide





1200, 1400, 1600



#### 700, 800 4 Å 1200, 1400, 1600



### Desktop type



Plain desktop

Desktop with a scallop for wire management

Desktop with a cut-out for grommet and wire management

#### Rectangular slide









#### Edge type

Ŷ

1200, 1400, 1600





R100 Rounded corners (melamine)

ABS edge (melamine)



# Interio

### Creating Work[ing] Spaces

- 🕲 1800 549 852
- Interia.com.au
- 🖂 sales@interia.com.au
- Showroom
  Old Cloisters Building
  200 St. Georges Terrace,
  Perth WA 6000
- Head Office
  21 25 Chisholm Crescent,
  Kewdale WA 6105