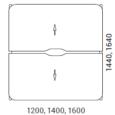

#### Rounded slide

1200, 1400, 1600

### Desktop type

Plain desktop

Desktop with a scallop for wire management

Desktop with a cut-out for grommet and wire management