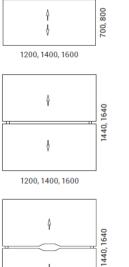

#### Rounded slide

1200, 1400, 1600

#### 700, 800 4 Å 1200, 1400, 1600

#### Edge type

Ŷ

1200, 1400, 1600

R100 Rounded corners (melamine)

ABS edge (melamine)