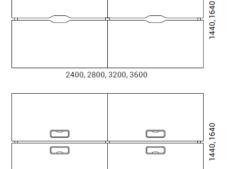

#### Rectangular fix

2400, 2800, 3200, 3600

### Desktop type

Plain desktop

Desktop with a scallop for wire management

Desktop with a cut-out for grommet and wire management