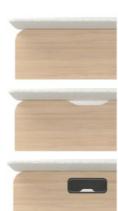

### Desktop type

Plain desktop

Desktop with a scallop for wire management

Desktop with a cut-out for grommet and wire management