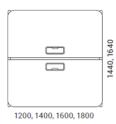

### Single-height shelf units for placement on cabinets:

- A clear vertical delineation of the space and separation of individual workplaces.
- Allowing employees to maintain eye contact and encouraging interaction and cooperation.

### Two-height shelf units for placement on cabinets:

- Clear delineation of an employee or team space.
- Ensuring visual privacy for employees while they are sitting.
- Promoting greater concentration on individual tasks at hand.

#### Rectangular fix

2400, 2800, 3200, 3600