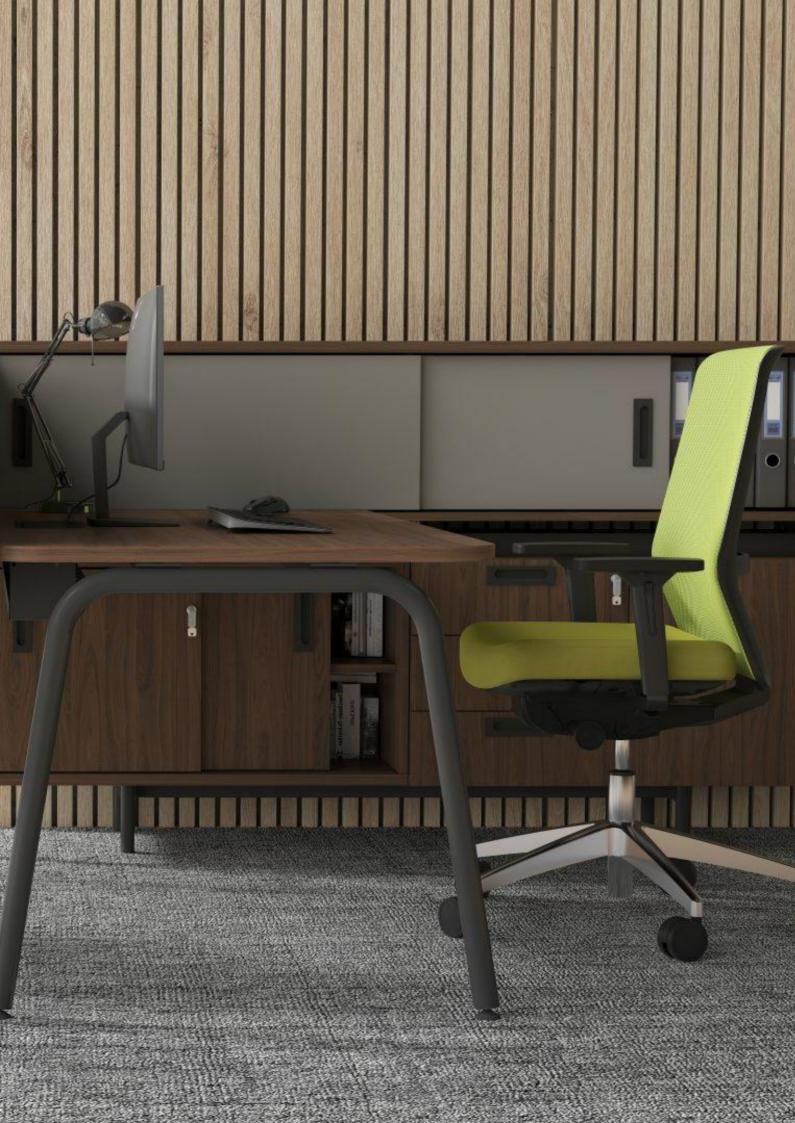

### **MODULAR CABINET SYSTEM**

### POWER MANAGEMENT SOLUTIONS

With a wide range of applications.

Cabinets serve an important function in power supply and data transmission as they come with a grommet for wire and cable management.

The system provides an easy path for electricity to reach the workstation from the cabinet via a cable tray for wire management under the desktop.

This also helps to maintain your workplace tidy and wellorganised with the wires and cables kept smartly hidden under the desktop or in the cabinet.