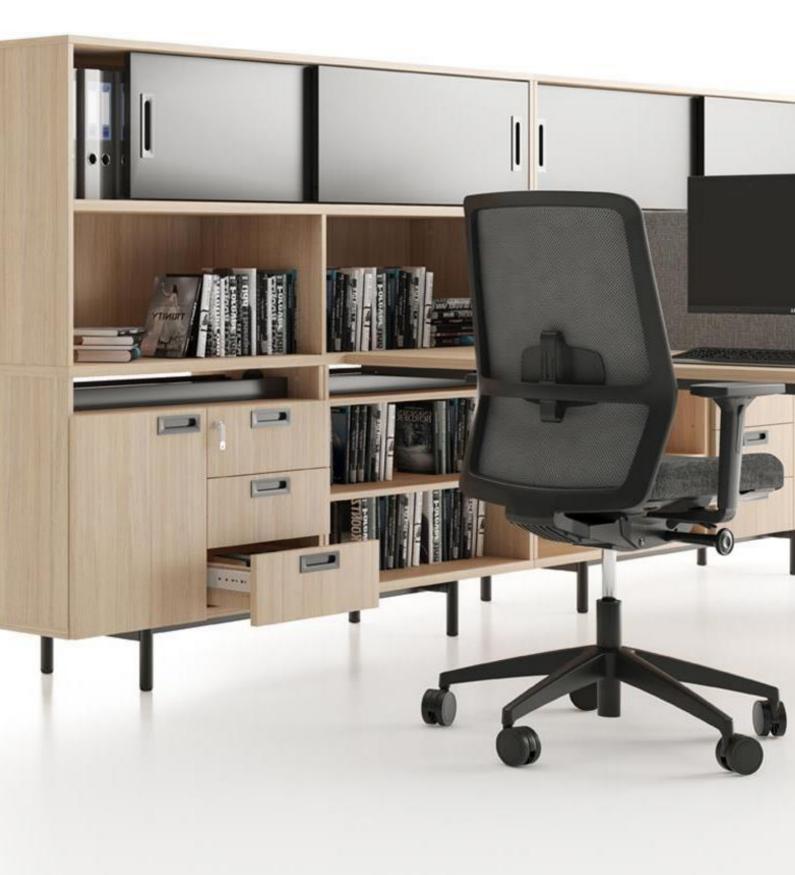

### **MODULAR CABINET SYSTEM**

### Single-height shelf units for placement on cabinets:

- A clear vertical delineation of the space and separation of individual workplaces.
- Allowing employees to maintain eye contact and encouraging interaction and cooperation.

### Two-height shelf units for placement on cabinets:

- Clear delineation of an employee or team space.
- Ensuring visual privacy for employees while they are sitting.
- Promoting greater concentration on individual tasks at hand.

### POWER MANAGEMENT SOLUTIONS

With a wide range of applications.

Cabinets serve an important function in power supply and data transmission as they come with a grommet for wire and cable management.

The system provides an easy path for electricity to reach the workstation from the cabinet via a cable tray for wire management under the desktop.

This also helps to maintain your workplace tidy and wellorganised with the wires and cables kept smartly hidden under the desktop or in the cabinet.