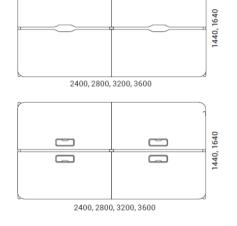

#### Desk-height cabinets with cut-outs for wire management:

 Creating a space ensuring fully open contact between employees.

#### Rectangular fix

2400, 2800, 3200, 3600