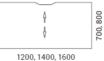

nets serve an important function in power supply and data transmission as they come with a grommet for wire and cable management.

The system provides an easy path for electricity to reach the workstation from the cabinet via a cable tray for wire management under the desktop.

This also helps to maintain your workplace tidy and wellorganised with the wires and cables kept smartly hidden under the desktop or in the cabinet.

### **SPECIFICATIONS**



### **SPECIFICATIONS**

#### Rounded fix







#### Rectangular fix









2400, 2800, 3200, 3600

#### Rounded slide





1200, 1400, 1600



#### 700, 800 4 Å 1200, 1400, 1600



### Desktop type



Plain desktop

Desktop with a scallop for wire management

Desktop with a cut-out for grommet and wire management

#### Rectangular slide









#### Edge type

Ŷ

1200, 1400, 1600





R100 Rounded corners (melamine)

ABS edge (melamine)



# Interio

### Creating Work[ing] Spaces

- 🕲 1800 549 852
- Interia.com.au
- 🖂 sales@interia.com.au
- Showroom
  Old Cloisters Building
  200 St. Georges Terrace,
  Perth WA 6000
- Head Office
  21 25 Chisholm Crescent,
  Kewdale WA 6105