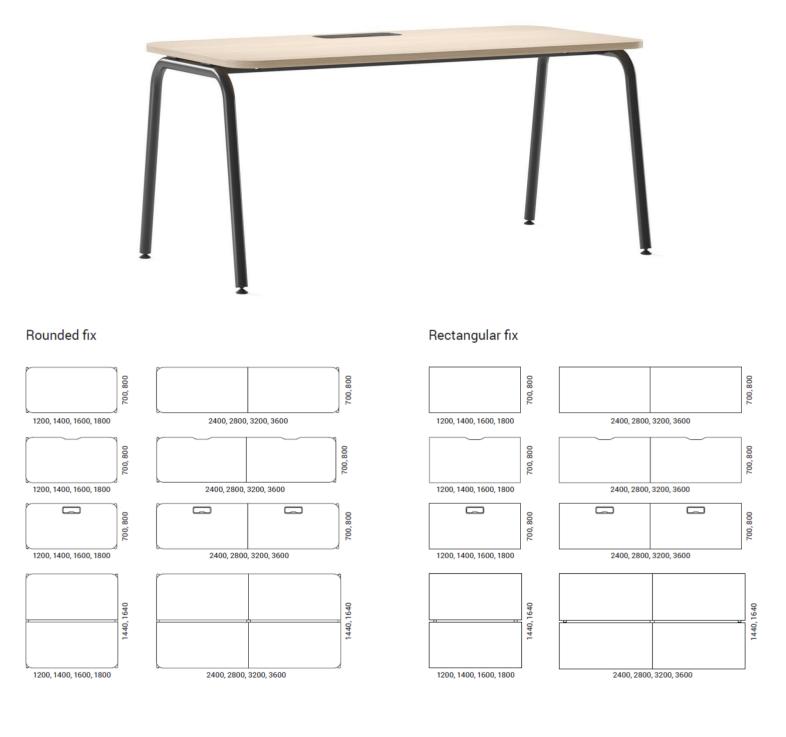

### **SPECIFICATIONS**

#### Rounded fix

#### Rectangular fix

2400, 2800, 3200, 3600

### Desktop type

Plain desktop

Desktop with a scallop for wire management

Desktop with a cut-out for grommet and wire management

#### Edge type

Ŷ

1200, 1400, 1600

R100 Rounded corners (melamine)

ABS edge (melamine)