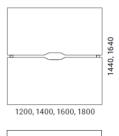

lacement on cabinets:

- Clear delineation of an employee or team space.
- Ensuring visual privacy for employees while they are sitting.
- Promoting greater concentration on individual tasks at hand.

### POWER MANAGEMENT SOLUTIONS

With a wide range of applications.



Cabinets serve an important function in power supply and data transmission as they come with a grommet for wire and cable management.

The system provides an easy path for electricity to reach the workstation from the cabinet via a cable tray for wire management under the desktop.

This also helps to maintain your workplace tidy and wellorganised with the wires and cables kept smartly hidden under the desktop or in the cabinet.

### **SPECIFICATIONS**



### **SPECIFICATIONS**

#### Rounded fix







#### Rectangular fix









2400, 2800, 3200, 3600

#### Rounded slide





1200, 1400, 1600



#### 700, 800 4 Å 1200, 1400, 1600



### Desktop type



Plain desktop

Desktop with a scallop for wire management

Desktop with a cut-out for grommet and wire management

#### Rectangular slide









#### Edge type

Ŷ

1200, 1400, 1600





R100 Rounded corners (melamine)

ABS edge (melamine)



# Interio

### Creating Work[ing] Spaces

- 🕲 1800 549 852
- Interia.com.au
- 🖂 sales@interia.com.au
- Showroom
  Old Cloisters Building
  200 St. Georges Terrace,
  Perth WA 6000
- Head Office
  21 25 Chisholm Crescent,
  Kewdale WA 6105