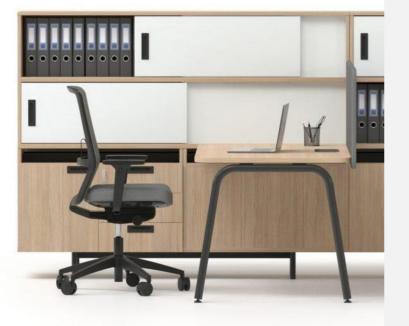

### **MODULAR CABINET SYSTEM**

#### Desk-height cabinets with cut-outs for wire management:

 Creating a space ensuring fully open contact between employees.

### POWER MANAGEMENT SOLUTIONS

With a wide range of applications.

Cabinets serve an important function in power supply and data transmission as they come with a grommet for wire and cable management.

The system provides an easy path for electricity to reach the workstation from the cabinet via a cable tray for wire management under the desktop.

This also helps to maintain your workplace tidy and wellorganised with the wires and cables kept smartly hidden under the desktop or in the cabinet.