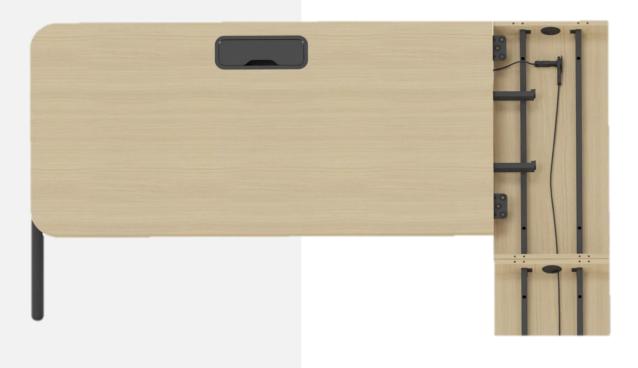

### POWER MANAGEMENT SOLUTIONS

With a wide range of applications.

Cabinets serve an important function in power supply and data transmission as they come with a grommet for wire and cable management.

The system provides an easy path for electricity to reach the workstation from the cabinet via a cable tray for wire management under the desktop.

This also helps to maintain your workplace tidy and wellorganised with the wires and cables kept smartly hidden under the desktop or in the cabinet.