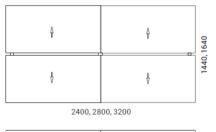

ts serve an important function in power supply and data transmission as they come with a grommet for wire and cable management.

The system provides an easy path for electricity to reach the workstation from the cabinet via a cable tray for wire management under the desktop.

This also helps to maintain your workplace tidy and wellorganised with the wires and cables kept smartly hidden under the desktop or in the cabinet.

### **SPECIFICATIONS**



### **SPECIFICATIONS**

#### Rounded fix







#### Rectangular fix









2400, 2800, 3200, 3600

#### Rounded slide





1200, 1400, 1600



#### 700, 800 4 Å 1200, 1400, 1600



### Desktop type



Plain desktop

Desktop with a scallop for wire management

Desktop with a cut-out for grommet and wire management

#### Rectangular slide









#### Edge type

Ŷ

1200, 1400, 1600





R100 Rounded corners (melamine)

ABS edge (melamine)



# Interio

### Creating Work[ing] Spaces

- 🕲 1800 549 852
- Interia.com.au
- 🖂 sales@interia.com.au
- Showroom
  Old Cloisters Building
  200 St. Georges Terrace,
  Perth WA 6000
- Head Office
  21 25 Chisholm Crescent,
  Kewdale WA 6105