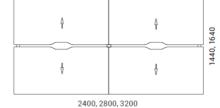

serve an important function in power supply and data transmission as they come with a grommet for wire and cable management.

The system provides an easy path for electricity to reach the workstation from the cabinet via a cable tray for wire management under the desktop.

This also helps to maintain your workplace tidy and wellorganised with the wires and cables kept smartly hidden under the desktop or in the cabinet.

### **SPECIFICATIONS**



### **SPECIFICATIONS**

#### Rounded fix







#### Rectangular fix









2400, 2800, 3200, 3600

#### Rounded slide





1200, 1400, 1600



#### 700, 800 4 Å 1200, 1400, 1600



### Desktop type



Plain desktop

Desktop with a scallop for wire management

Desktop with a cut-out for grommet and wire management

#### Rectangular slide









#### Edge type

Ŷ

1200, 1400, 1600





R100 Rounded corners (melamine)

ABS edge (melamine)



# Interio

### Creating Work[ing] Spaces

- 🕲 1800 549 852
- Interia.com.au
- 🖂 sales@interia.com.au
- Showroom
  Old Cloisters Building
  200 St. Georges Terrace,
  Perth WA 6000
- Head Office
  21 25 Chisholm Crescent,
  Kewdale WA 6105