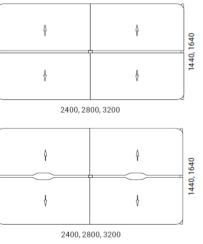

while they are sitting.
- Promoting greater concentration on individual tasks at hand.

### POWER MANAGEMENT SOLUTIONS

With a wide range of applications.



Cabinets serve an important function in power supply and data transmission as they come with a grommet for wire and cable management.

The system provides an easy path for electricity to reach the workstation from the cabinet via a cable tray for wire management under the desktop.

This also helps to maintain your workplace tidy and wellorganised with the wires and cables kept smartly hidden under the desktop or in the cabinet.

### **SPECIFICATIONS**



### **SPECIFICATIONS**

#### Rounded fix







#### Rectangular fix









2400, 2800, 3200, 3600

#### Rounded slide





1200, 1400, 1600



#### 700, 800 4 Å 1200, 1400, 1600



### Desktop type



Plain desktop

Desktop with a scallop for wire management

Desktop with a cut-out for grommet and wire management

#### Rectangular slide









#### Edge type

Ŷ

1200, 1400, 1600





R100 Rounded corners (melamine)

ABS edge (melamine)



# Interio

### Creating Work[ing] Spaces

- 🕲 1800 549 852
- Interia.com.au
- 🖂 sales@interia.com.au
- Showroom
  Old Cloisters Building
  200 St. Georges Terrace,
  Perth WA 6000
- Head Office
  21 25 Chisholm Crescent,
  Kewdale WA 6105