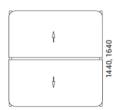

yee or team space.
- Ensuring visual privacy for employees while they are sitting.
- Promoting greater concentration on individual tasks at hand.

### POWER MANAGEMENT SOLUTIONS

With a wide range of applications.



Cabinets serve an important function in power supply and data transmission as they come with a grommet for wire and cable management.

The system provides an easy path for electricity to reach the workstation from the cabinet via a cable tray for wire management under the desktop.

This also helps to maintain your workplace tidy and wellorganised with the wires and cables kept smartly hidden under the desktop or in the cabinet.

### **SPECIFICATIONS**



### **SPECIFICATIONS**

#### Rounded fix







#### Rectangular fix









2400, 2800, 3200, 3600

#### Rounded slide





1200, 1400, 1600



#### 700, 800 4 Å 1200, 1400, 1600



### Desktop type



Plain desktop

Desktop with a scallop for wire management

Desktop with a cut-out for grommet and wire management

#### Rectangular slide









#### Edge type

Ŷ

1200, 1400, 1600





R100 Rounded corners (melamine)

ABS edge (melamine)



# Interio

### Creating Work[ing] Spaces

- 🕲 1800 549 852
- Interia.com.au
- 🖂 sales@interia.com.au
- Showroom
  Old Cloisters Building
  200 St. Georges Terrace,
  Perth WA 6000
- Head Office
  21 25 Chisholm Crescent,
  Kewdale WA 6105