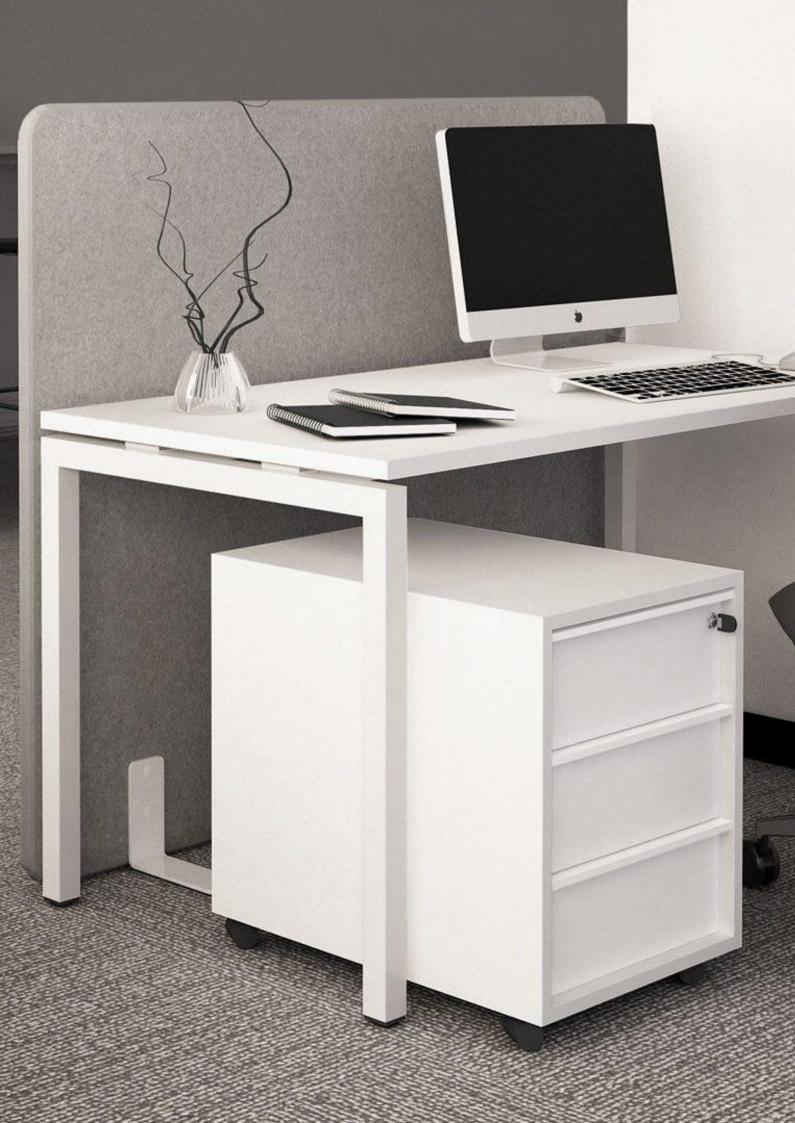

The NITRON range is one of our most adaptable systems and it can be paired with several screen, storage & soft wiring options to create the ultimate productivity boosting workspace.

# **SPECIFICATIONS**

SOFT WIRING: Compatible with RAPIDO Soft Wiring range.

CONFIGURATIONS: Single Sided, Back-to-Back, 90 Degree, 120 Degree, Spine, Executive Hub

BASE COLOURS: Black or White. Other colours available on request.