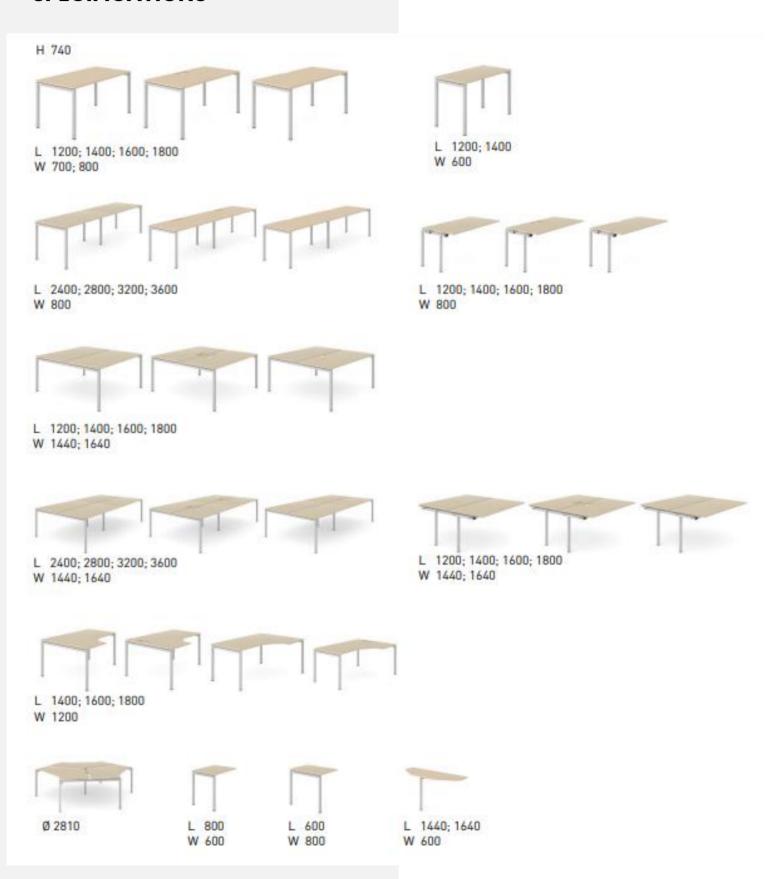

ffice space.
With its smart beam system, it can easily be configured to suit any size and shape work area.

The NITRON range is one of our most adaptable systems and it can be paired with several screen, storage & soft wiring options to create the ultimate productivity boosting workspace.



# **NITRON RANGE**



# **SPECIFICATIONS**



SOFT WIRING: Compatible with RAPIDO Soft Wiring range.

CONFIGURATIONS: Single Sided, Back-to-Back, 90 Degree, 120 Degree, Spine, Executive Hub

BASE COLOURS: Black or White. Other colours available on request.

TOP COLOURS: Interpanel, Laminex or Polytec commercial ranges. Other colours available on request.

#### **SCREEN TYPES**

Compatible with CUBE20, FUSION760, FUSION530, HYDRA, Adapt Classic, Adapt Social



### **PRODUCT**

#### **SPECIFICATIONS**



# Interia

## Creating Work[ing] Spaces

- **3** 1800 549 852
- Interia.com.au
- Showroom
   Old Cloisters Building
   200 St. Georges Terrace,
   Perth WA 6000
- ☆ Head Office21 25 Chisholm Crescent,Kewdale WA 6105