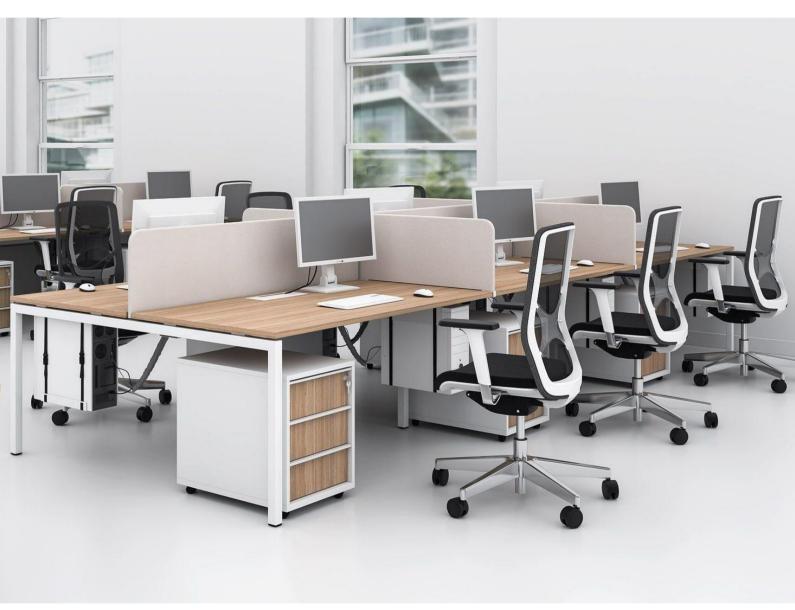

## **NITRON RANGE**

The NITRON range is a classic modular system which wouldn't be out of place in any office space.
With its smart beam system, it can easily be configured to suit any size and shape work area.

The NITRON range is one of our most adaptable systems and it can be paired with several screen, storage & soft wiring options to create the ultimate productivity boosting workspace.