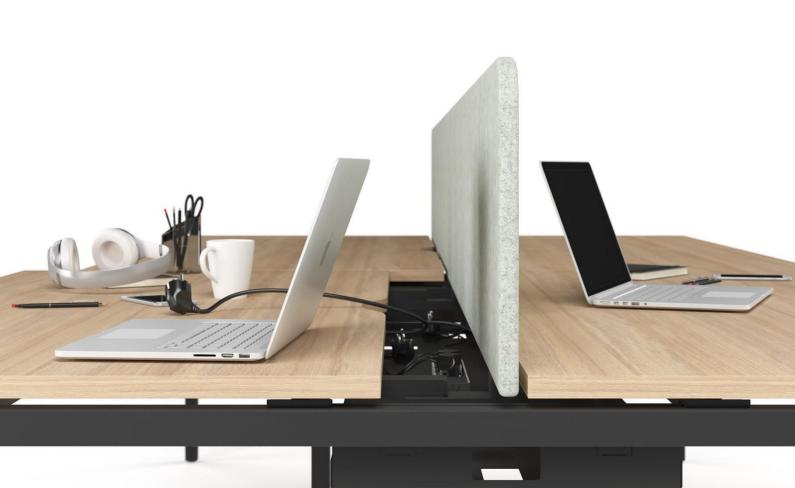

# **SPECIFICATIONS**

SOFT WIRING: Compatible with RAPIDO Soft Wiring range.

CONFIGURATIONS: Single Sided, Back-to-Back, 90 Degree, 120 Degree, Spine, Executive Hub

BASE COLOURS: Black or White. Other colours available on request.

#### **SCREEN TYPES**

Compatible with CUBE20, FUSION760, FUSION530, HYDRA, Adapt Classic, Adapt Social