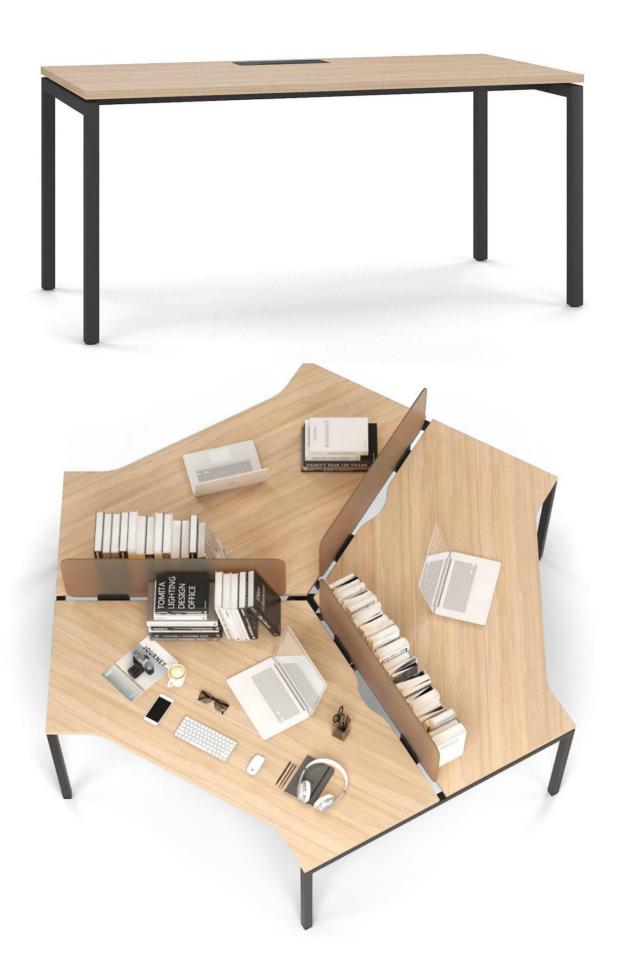

## **NITRON RANGE**

The NITRON range is a classic modular system which wouldn't be out of place in any office space.
With its smart beam system, it can easily be configured to suit any size and shape work area.

# **SPECIFICATIONS**

SOFT WIRING: Compatible with RAPIDO Soft Wiring range.

CONFIGURATIONS: Single Sided, Back-to-Back, 90 Degree, 120 Degree, Spine, Executive Hub

BASE COLOURS: Black or White. Other colours available on request.