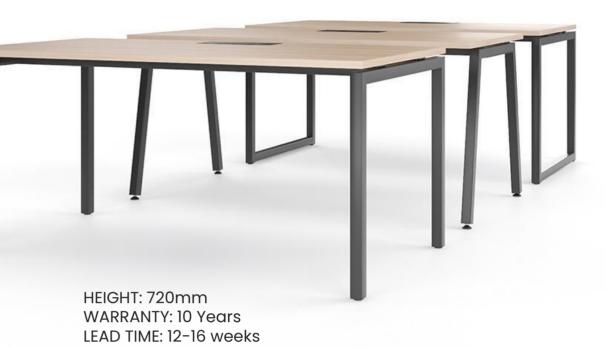

## **NITRON RANGE**

The NITRON range is a classic modular system which wouldn't be out of place in any office space.
With its smart beam system, it can easily be configured to suit any size and shape work area.

The NITRON range is one of our most adaptable systems and it can be paired with several screen, storage & soft wiring options to create the ultimate productivity boosting workspace.