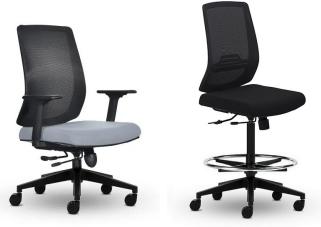

# Shock

The SHOCK range is a very economical chair range packed with features and comes standard with Seat Depth & Lumbar Support Adjustment.

This chair range can be tailored to your requirements and budget with options such as Adjustable Armrests, Aluminium Base, Seat Depth Adjustment and upholstery of your choice.

#### Optional

- No Arms or Adjustable Armrests
- Black Nylon or Polished Aluminium Base