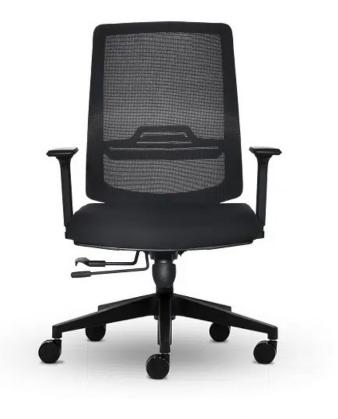

# Shock

The SHOCK range is a very economical chair range packed with features and comes standard with Seat Depth & Lumbar Support Adjustment.

This chair range can be tailored to your requirements and budget with options such as Adjustable Armrests, Aluminium Base, Seat Depth Adjustment and upholstery of your choice.

#### Features

- Seat Depth Adjustment
- Adjustable Lumbar Support
- Fully Ergonomic Adaptive Mechanism
- 3 Position Lock
- Adjustable Tilt Tension Control
- Breathable Mesh Backrest
- Pneumatic Seat Height Adjustment
- 110kg Recommended Weight Capacity
- 5 Year Warranty

#### Optional

- No Arms or Adjustable Armrests
- Black Nylon or Polished Aluminium Base