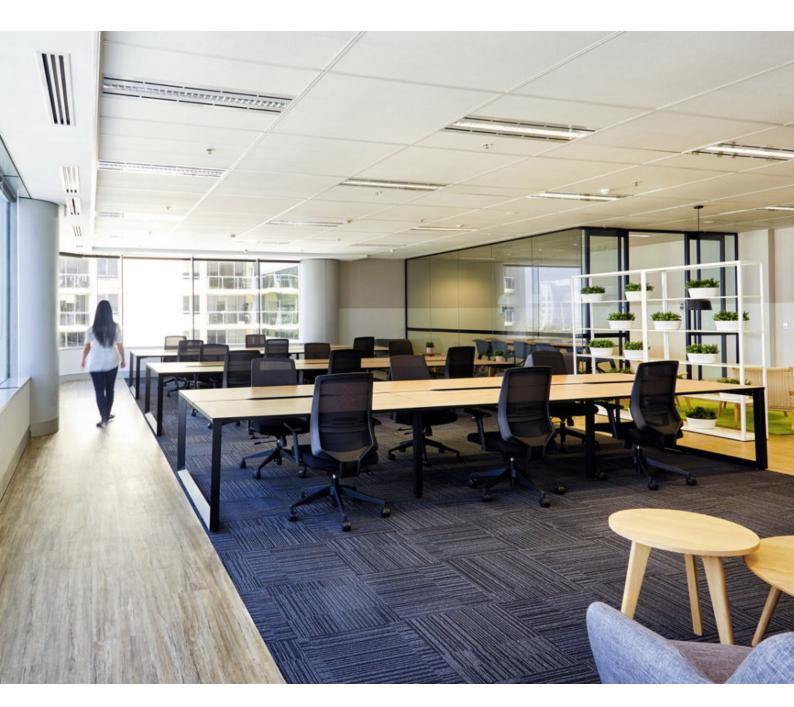

# Creating Work[ing] Spaces

# Shock

The SHOCK range is a very economical chair range packed with features and comes standard with Seat Depth & Lumbar Support Adjustment.

This chair range can be tailored to your requirements and budget with options such as Adjustable Armrests, Aluminium Base, Seat Depth Adjustment and upholstery of your choice.