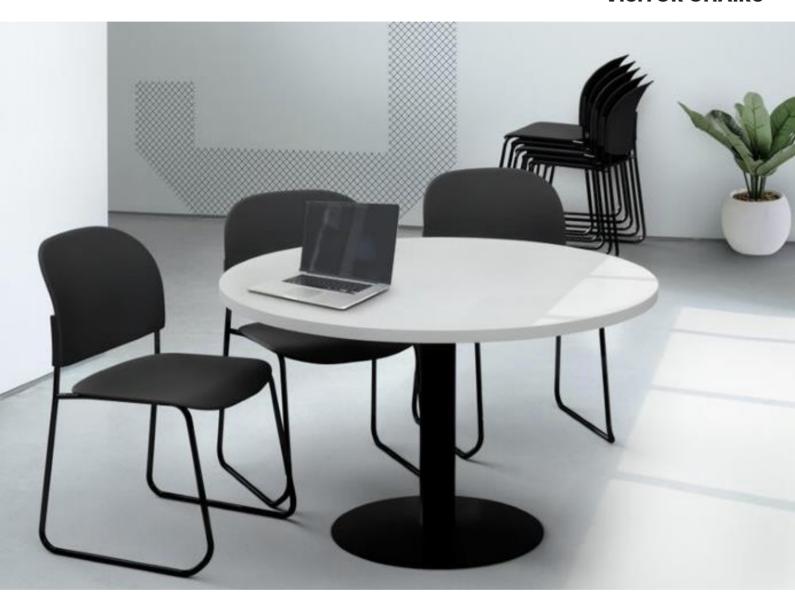

### **DESCRIPTION**

A brilliant, well-engineered, and multipurpose chair. Available in a wide range of bold and bright colours.

Teal is a versatile chair that's not only strong, but also lightweight

### **FEATURES**

- Very Strong, Sled Base Frame
- · Available with optional upholstered seat pad
- Stackable 12 high
- PP Seat Stackable up to 30 high on the trolley
- Upholstered Seat Stackable up to 25 high on the trolley
- Soft Bumpers Under Seat to Prevent Scratching
- Option Linking
- 140kg weight rated
- Chair Weight = 5kgs
- 5-year warranty

### **SPECIFICATIONS**

Chair Dimensions (mm)

O/A Height: 788 O/A Width: 520 O/A Depth: 570

Seat Height: 438 Seat Width: 457 Seat Depth: 432

Stacking Dimensions (PP Version)(mm)

O/A Height (12 on Floor): 1140