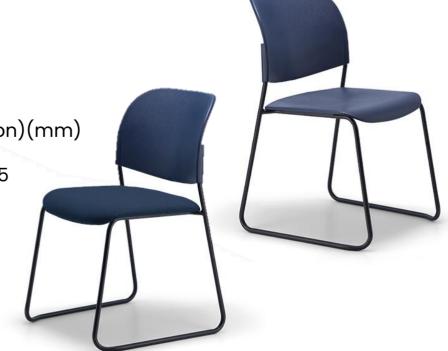

### **DESCRIPTION**

A brilliant, well-engineered, and multipurpose chair. Available in a wide range of bold and bright colours.

Teal is a versatile chair that's not only strong, but also lightweight

### **FEATURES**

- Very Strong, Sled Base Frame
- · Available with optional upholstered seat pad
- Stackable 12 high
- PP Seat Stackable up to 30 high on the trolley
- Upholstered Seat Stackable up to 25 high on the trolley
- Soft Bumpers Under Seat to Prevent Scratching
- Option Linking
- 140kg weight rated
- Chair Weight = 5kgs
- 5-year warranty

### **SPECIFICATIONS**

Chair Dimensions (mm)

O/A Height: 788 O/A Width: 520 O/A Depth: 570

Seat Height: 438 Seat Width: 457 Seat Depth: 432

Stacking Dimensions (PP Version)(mm)

O/A Height (12 on Floor): 1140