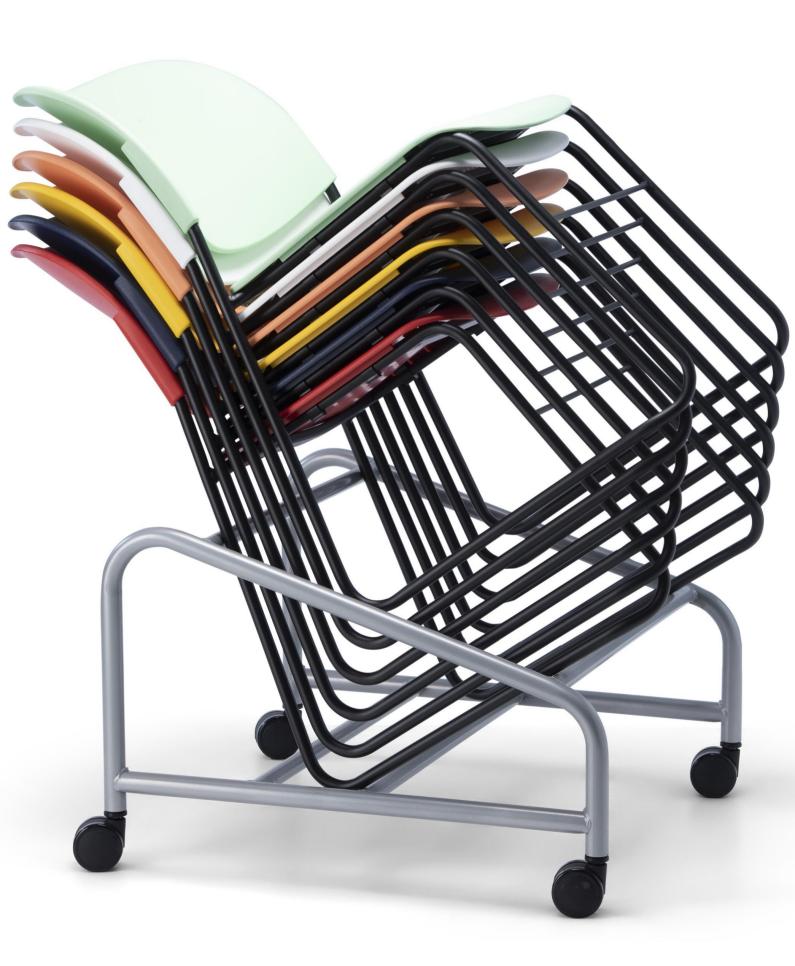

### **FEATURES**

- Very Strong, Sled Base Frame
- · Available with optional upholstered seat pad
- Stackable 12 high
- PP Seat Stackable up to 30 high on the trolley
- Upholstered Seat Stackable up to 25 high on the trolley
- Soft Bumpers Under Seat to Prevent Scratching
- Option Linking
- 140kg weight rated
- Chair Weight = 5kgs
- 5-year warranty

O/A Height (30 on Trolley): 2045