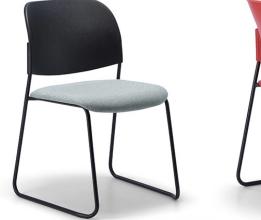

# Teale

A brilliant, well-engineered, and multipurpose chair – Teale is available in a wide range of bold and bright colours. A versatile chair that's not only strong, but also lightweight. Bringing you ease to move around and stack them up. The Teale is available with optional upholstered seat pad to co-ordinate with any colour scheme, in addition to providing extra comfort!

#### Features:

- Very Strong, Sled Base Frame
- Soft Bumpers Under Seat to Prevent Scratching
- Option Linking and Trolley
- Eco5 Rated
- Stackable (12 high on floor/25 high on trolley\*)
- 140kg Recommended Weight Capacity
- 5 Year Warranty