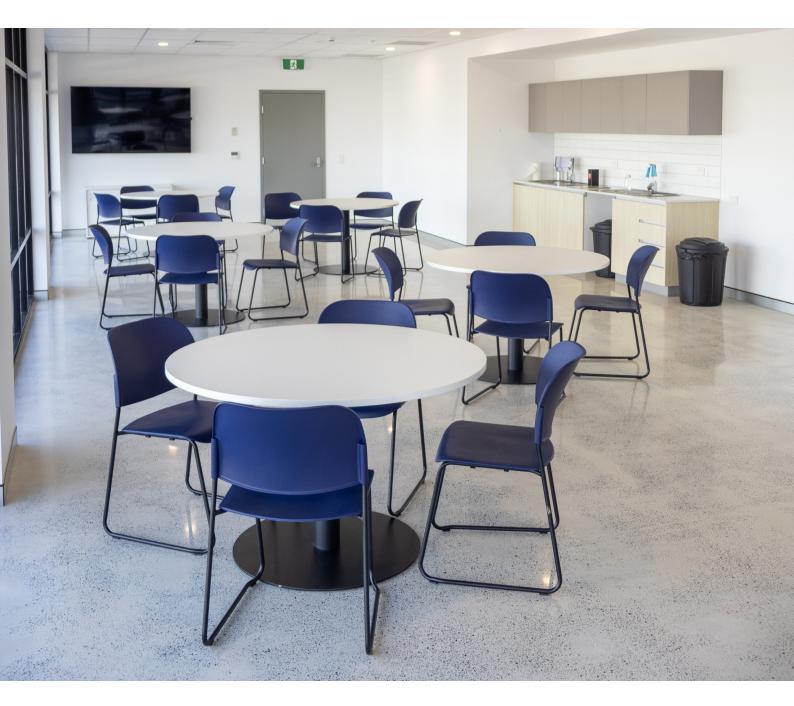

# Teale

A brilliant, well-engineered, and multipurpose chair – Teale is available in a wide range of bold and bright colours. A versatile chair that's not only strong, but also lightweight. Bringing you ease to move around and stack them up. The Teale is available with optional upholstered seat pad to co-ordinate with any colour scheme, in addition to providing extra comfort!

#### Features:

- Very Strong, Sled Base Frame
- Soft Bumpers Under Seat to Prevent Scratching
- Option Linking and Trolley
- Eco5 Rated
- Stackable (12 high on floor/25 high on trolley\*)
- 140kg Recommended Weight Capacity
- 5 Year Warranty