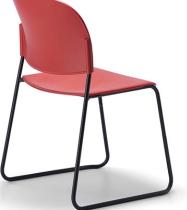

# Teale

A brilliant, well-engineered, and multipurpose chair – Teale is available in a wide range of bold and bright colours. A versatile chair that's not only strong, but also lightweight. Bringing you ease to move around and stack them up. The Teale is available with optional upholstered seat pad to co-ordinate with any colour scheme, in addition to providing extra comfort!

#### Features:

- Very Strong, Sled Base Frame
- Soft Bumpers Under Seat to Prevent Scratching
- Option Linking and Trolley
- Eco5 Rated
- Stackable (12 high on floor/25 high on trolley\*)
- 140kg Recommended Weight Capacity
- 5 Year Warranty