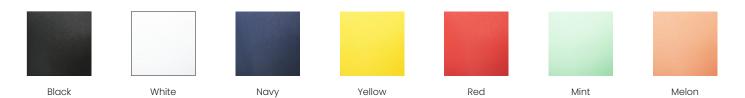

## Teale

Visitor Chair 2 - 4

# Teale

A brilliant, well-engineered, and multipurpose chair – Teale is available in a wide range of bold and bright colours. A versatile chair that's not only strong, but also lightweight. Bringing you ease to move around and stack them up. The Teale is available with optional upholstered seat pad to co-ordinate with any colour scheme, in addition to providing extra comfort!

#### Features:

- Very Strong, Sled Base Frame
- Soft Bumpers Under Seat to Prevent Scratching
- Option Linking and Trolley
- Eco5 Rated
- Stackable (12 high on floor/25 high on trolley\*)
- 140kg Recommended Weight Capacity
- 5 Year Warranty

### **Colour Options:**









### Specifications:

Chair Dimensions: O/A Height: 788 O/A Width: 520 O/A Depth: 570 Seat Height: 438 Seat Width: 457 Seat Depth: 432 Back Width: 467 (middle) Back Height: 390

Stacking Dimensions (PP Version) O/A Height (12 on Floor): 1140 O/A Height (30 on Trolley): 2045

Chair Weight: PP version: 4.6kg Seat pad version: 4.9kg Trolley only: O/A Height: 490 O/A Width: 675 O/A Depth: 630 Weight: 8kg







## CONTACT

1300 784 814 sales@interia.com.au

Showroom Old Cloisters Building 200 St. Georges Terrace, Perth WA 6000

Head Office 21 - 25 Chisholm Crescent, Kewdale WA 6105

Connect with us on social media!