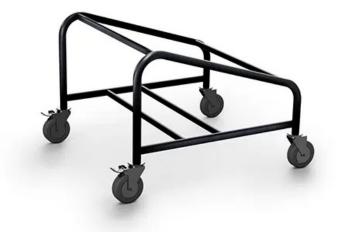

#### Features:

- Very Strong, Sled Base Frame
- Soft Bumpers Under Seat to Prevent Scratching
- Option Linking and Trolley
- Eco5 Rated
- Stackable (12 high on floor/25 high on trolley\*)
- 140kg Recommended Weight Capacity
- 5 Year Warranty

Chair Weight: PP version: 4.6kg Seat pad version: 4.9kg Trolley only: O/A Height: 490 O/A Width: 675 O/A Depth: 630 Weight: 8kg