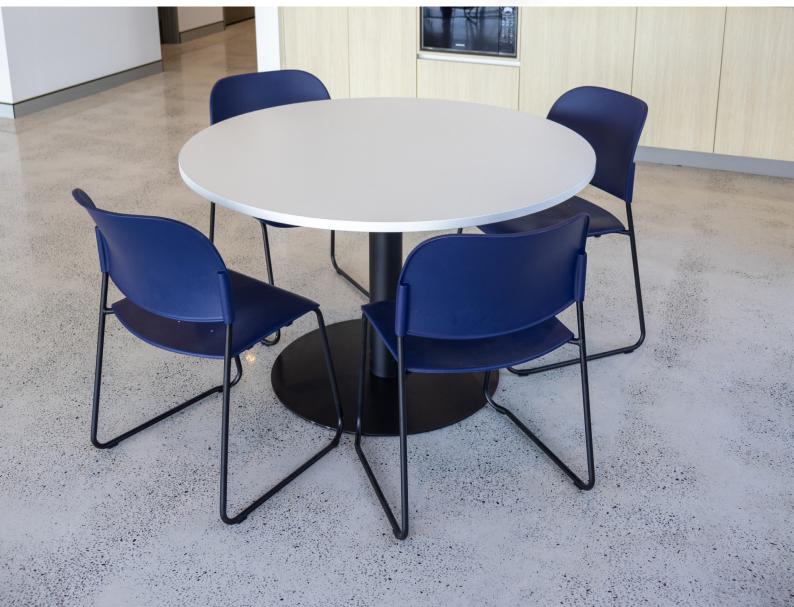

# Teale

A brilliant, well-engineered, and multipurpose chair – Teale is available in a wide range of bold and bright colours. A versatile chair that's not only strong, but also lightweight. Bringing you ease to move around and stack them up. The Teale is available with optional upholstered seat pad to co-ordinate with any colour scheme, in addition to providing extra comfort!