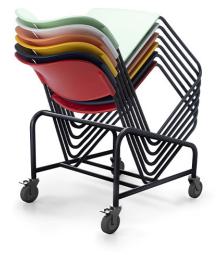

# Teale

A brilliant, well-engineered, and multipurpose chair – Teale is available in a wide range of bold and bright colours. A versatile chair that's not only strong, but also lightweight. Bringing you ease to move around and stack them up. The Teale is available with optional upholstered seat pad to co-ordinate with any colour scheme, in addition to providing extra comfort!

#### Features:

- Very Strong, Sled Base Frame
- Soft Bumpers Under Seat to Prevent Scratching
- Option Linking and Trolley
- Eco5 Rated
- Stackable (12 high on floor/25 high on trolley\*)
- 140kg Recommended Weight Capacity
- 5 Year Warranty