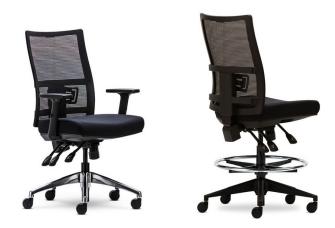

#### Optional

- No Arms / Adjustable Armrests
- Seat Depth Adjustment
- Polished Aluminium Base
- Fabric, Vinyl or Leather to Selection
- Drafting Task Chair Base