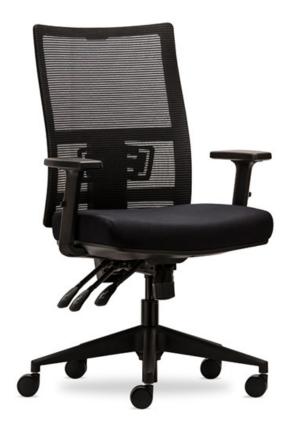

## Clipse

The CLIPSE Task Chair is the market-leading 3 Lever Ergonomic Chair with its many options and very competitive price point.

This chair can be tailored to your requirements and budget with options such as Adjustable Armrests,
Aluminium Base, Seat Depth Adjustment and upholstery of your choice.

- Lumbar Support
- EASY-Adjust Ratchet Back Height Adjustment
- 3 Lever Full Ergo EXTREME Mechanism
- Dual Density POSTURE ZONE Seat
- PLUSH Seat
- Breathable Mesh Backrest
- 160kg Weight Rating
- 10 Year Warranty