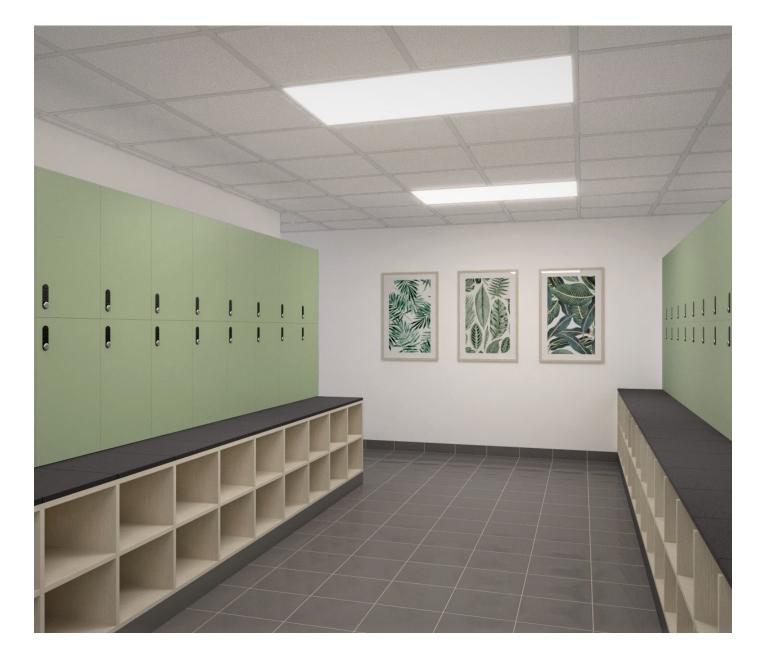

## Cubiloc

The Cubiloc Hanging Locker Range is designed for the ultimate in change room security and user experience. These lockers are designed to meet the user's requirements with each compartment having a rail for hanging clothing and sufficient storage room for footwear and other personal items.

#### Features

- Fully Customisable
- Featured Below: Wave Door, 4 Door, 2 Door and 2 Door with Shoe Box & Bench Seat
- Full width Hanging Rail
- Grill installed in back to ventilate locker space
- Concealed cup hinges
- Can be configured to facilitate any locking system specified
- Lock options: Key, Rotor Hasp, Code Lock, RFID Lock
- Numbers / Graphics: Vinyl sticker, Engraved Traffolyte
- 10 Year Warranty