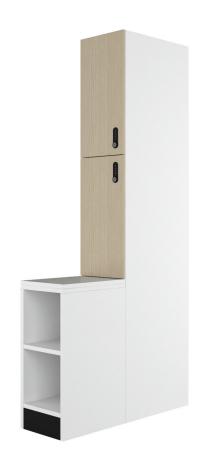

# Cubiloc

Lockers 2 - 4 Week Lead Time

## Cubiloc

The Cubiloc Hanging Locker Range is designed for the ultimate in change room security and user experience. These lockers are designed to meet the user's requirements with each compartment having a rail for hanging clothing and sufficient storage room for footwear and other personal items.

#### Features

- Fully Customisable
- Featured Below: Wave Door, 4 Door, 2 Door and 2 Door with Shoe Box & Bench Seat
- Full width Hanging Rail
- Grill installed in back to ventilate locker space
- Concealed cup hinges
- Can be configured to facilitate any locking system specified
- Lock options: Key, Rotor Hasp, Code Lock, RFID Lock
- Numbers / Graphics: Vinyl sticker, Engraved Traffolyte
- 10 Year Warranty

#### Variations







#### **Customisable Options**

- Dimensions
- Materials
- Edgebanding colour
- Internal configuration (Shelves, Rails, Hooks, etc)
- Door Panels (Grooves, Perforations, etc)
- Bulkheads (Flush, Sloping, etc)
- End Panels
- Locks
- Numbering & Graphics
- Accessories
  - Charging Ports (USB)
  - Lighting
  - Safes
  - Anti-Theft Hangers
  - Enquire for more

### **Board Options**

- Carcase:
  - 16mm White
  - Black HMR Particleboard with ABS edge.
- Doors:
  - 13mm Compact Laminate
  - (Laminex or Polytec)
  - 18mm Particleboard
  - (Laminex or Polytec with ABS edge)
  - Seat:
    - 13mm Compact Laminate
    - (Laminex or Polytec)
    - Polished Timber Slats
    - (Tasmanian Oak, Spotted Gum)



### Specifications

#### 2 Door:

#### 2 Door with Shoe Box:









4 Door:



Wave 2 Door: