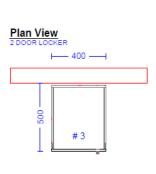

Warranty

#### Variations







#### **Customisable Options**

- Dimensions
- Materials
- Edgebanding colour
- Internal configuration (Shelves, Rails, Hooks, etc)
- Door Panels (Grooves, Perforations, etc)
- Bulkheads (Flush, Sloping, etc)
- End Panels
- Locks
- Numbering & Graphics
- Accessories
  - Charging Ports (USB)
  - Lighting
  - Safes
  - Anti-Theft Hangers
  - Enquire for more

### **Board Options**

- Carcase:
  - 16mm White
  - Black HMR Particleboard with ABS edge.
- Doors:
  - 13mm Compact Laminate
  - (Laminex or Polytec)
  - 18mm Particleboard
  - (Laminex or Polytec with ABS edge)
  - Seat:
    - 13mm Compact Laminate
    - (Laminex or Polytec)
    - Polished Timber Slats
    - (Tasmanian Oak, Spotted Gum)



### Specifications

#### 2 Door:

#### 2 Door with Shoe Box:









4 Door:



Wave 2 Door:





Elevation View

# 1 ----- 400 ------



## CONTACT

1300 784 814 sales@interia.com.au

Showroom Old Cloisters Building 200 St. Georges Terrace, Perth WA 6000

Head Office 21 - 25 Chisholm Crescent, Kewdale WA 6105

Connect with us on social media!