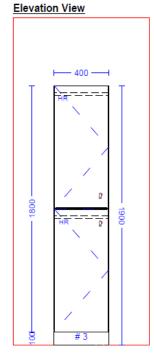

arranty

#### Variations







#### **Customisable Options**

- Dimensions
- Materials
- Edgebanding colour
- Internal configuration (Shelves, Rails, Hooks, etc)
- Door Panels (Grooves, Perforations, etc)
- Bulkheads (Flush, Sloping, etc)
- End Panels
- Locks
- Numbering & Graphics
- Accessories
  - Charging Ports (USB)
  - Lighting
  - Safes
  - Anti-Theft Hangers
  - Enquire for more

### **Board Options**

- Carcase:
  - 16mm White
  - Black HMR Particleboard with ABS edge.
- Doors:
  - 13mm Compact Laminate
  - (Laminex or Polytec)
  - 18mm Particleboard
  - (Laminex or Polytec with ABS edge)
  - Seat:
    - 13mm Compact Laminate
    - (Laminex or Polytec)
    - Polished Timber Slats
    - (Tasmanian Oak, Spotted Gum)



### Specifications

#### 2 Door:

#### 2 Door with Shoe Box:









4 Door:



Wave 2 Door:





Elevation View

# 1 ----- 400 ------



## CONTACT

1300 784 814 sales@interia.com.au

Showroom Old Cloisters Building 200 St. Georges Terrace, Perth WA 6000

Head Office 21 - 25 Chisholm Crescent, Kewdale WA 6105

Connect with us on social media!