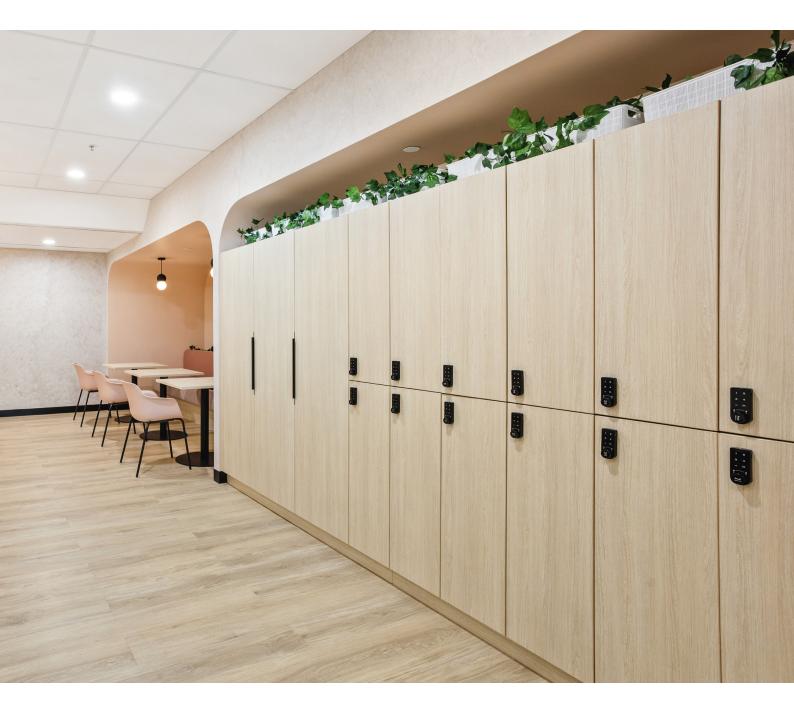

## Cubiloc

The Cubiloc Hanging Locker Range is designed for the ultimate in change room security and user experience. These lockers are designed to meet the user's requirements with each compartment having a rail for hanging clothing and sufficient storage room for footwear and other personal items.

#### Features

- Fully Customisable
- Featured Below: Wave Door, 4 Door, 2 Door and 2 Door with Shoe Box & Bench Seat
- Full width Hanging Rail
- Grill installed in back to ventilate locker space
- Concealed cup hinges
- Can be configured to facilitate any locking system specified
- Lock options: Key, Rotor Hasp, Code Lock, RFID Lock
- Numbers / Graphics: Vinyl sticker, Engraved Traffolyte
- 10 Year Warranty