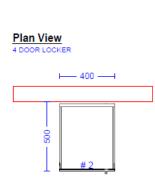

ariations







#### **Customisable Options**

- Dimensions
- Materials
- Edgebanding colour
- Internal configuration (Shelves, Rails, Hooks, etc)
- Door Panels (Grooves, Perforations, etc)
- Bulkheads (Flush, Sloping, etc)
- End Panels
- Locks
- Numbering & Graphics
- Accessories
  - Charging Ports (USB)
  - Lighting
  - Safes
  - Anti-Theft Hangers
  - Enquire for more

### **Board Options**

- Carcase:
  - 16mm White
  - Black HMR Particleboard with ABS edge.
- Doors:
  - 13mm Compact Laminate
  - (Laminex or Polytec)
  - 18mm Particleboard
  - (Laminex or Polytec with ABS edge)
  - Seat:
    - 13mm Compact Laminate
    - (Laminex or Polytec)
    - Polished Timber Slats
    - (Tasmanian Oak, Spotted Gum)



### Specifications

#### 2 Door:

#### 2 Door with Shoe Box:









4 Door:



Wave 2 Door:





Elevation View

# 1 ----- 400 ------



## CONTACT

1300 784 814 sales@interia.com.au

Showroom Old Cloisters Building 200 St. Georges Terrace, Perth WA 6000

Head Office 21 - 25 Chisholm Crescent, Kewdale WA 6105

Connect with us on social media!