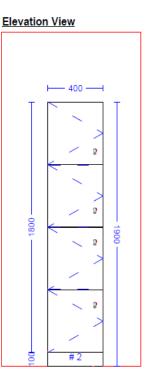

#### **Customisable Options**

- Dimensions
- Materials
- Edgebanding colour
- Internal configuration (Shelves, Rails, Hooks, etc)
- Door Panels (Grooves, Perforations, etc)
- Bulkheads (Flush, Sloping, etc)
- End Panels
- Locks
- Numbering & Graphics
- Accessories
  - Charging Ports (USB)
  - Lighting
  - Safes
  - Anti-Theft Hangers
  - Enquire for more

### **Board Options**

- Carcase:
  - 16mm White
  - Black HMR Particleboard with ABS edge.
- Doors:
  - 13mm Compact Laminate
  - (Laminex or Polytec)
  - 18mm Particleboard
  - (Laminex or Polytec with ABS edge)
  - Seat:
    - 13mm Compact Laminate
    - (Laminex or Polytec)
    - Polished Timber Slats
    - (Tasmanian Oak, Spotted Gum)



### Specifications

#### 2 Door:

#### 2 Door with Shoe Box:









4 Door:



Wave 2 Door:





Elevation View

# 1 ----- 400 ------



## CONTACT

1300 784 814 sales@interia.com.au

Showroom Old Cloisters Building 200 St. Georges Terrace, Perth WA 6000

Head Office 21 - 25 Chisholm Crescent, Kewdale WA 6105

Connect with us on social media!