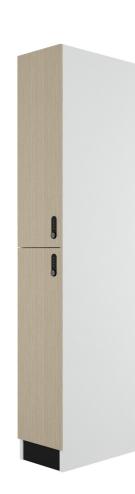

# Cubiloc

Lockers 2 - 4 Week Lead Time

## Cubiloc

The Cubiloc Hanging Locker Range is designed for the ultimate in change room security and user experience. These lockers are designed to meet the user's requirements with each compartment having a rail for hanging clothing and sufficient storage room for footwear and other personal items.

#### Features

- Fully Customisable
- Featured Below: Wave Door, 4 Door, 2 Door and 2 Door with Shoe Box & Bench Seat
- Full width Hanging Rail
- Grill installed in back to ventilate locker space
- Concealed cup hinges
- Can be configured to facilitate any locking system specified
- Lock options: Key, Rotor Hasp, Code Lock, RFID Lock
- Numbers / Graphics: Vinyl sticker, Engraved Traffolyte
- 10 Year Warranty

#### Variations







#### **Customisable Options**

- Dimensions
- Materials
- Edgebanding colour
- Internal configuration (Shelves, Rails, Hooks, etc)
- Door Panels (Grooves, Perforations, etc)
- Bulkheads (Flush, Sloping, etc)
- End Panels
- Locks
- Numbering & Graphics
- Accessories
  - Charging Ports (USB)
  - Lighting
  - Safes
  - Anti-Theft Hangers
  - Enquire for more

### **Board Options**

- Carcase:
  - 16mm White
  - Black HMR Particleboard with ABS edge.
- Doors:
  - 13mm Compact Laminate
  - (Laminex or Polytec)
  - 18mm Particleboard
  - (Laminex or Polytec with ABS edge)
  - Seat:
    - 13mm Compact Laminate
    - (Laminex or Polytec)
    - Polished Timber Slats
    - (Tasmanian Oak, Spotted Gum)



### Specifications

#### 2 Door:

#### 2 Door with Shoe Box:









4 Door:



Wave 2 Door