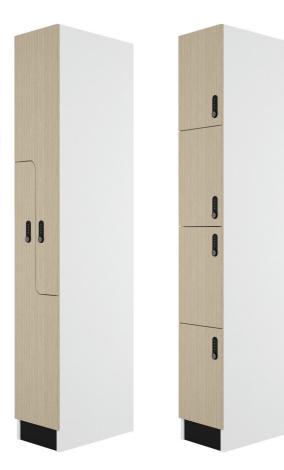

# Cubiloc

Lockers 2 - 4 Week Lead Time

## Cubiloc

The Cubiloc Hanging Locker Range is designed for the ultimate in change room security and user experience. These lockers are designed to meet the user's requirements with each compartment having a rail for hanging clothing and sufficient storage room for footwear and other personal items.

#### Features

- Fully Customisable
- Featured Below: Wave Door, 4 Door, 2 Door and 2 Door with Shoe Box & Bench Seat
- Full width Hanging Rail
- Grill installed in back to ventilate locker space
- Concealed cup hinges
- Can be configured to facilitate any locking system specified
- Lock options: Key, Rotor Hasp, Code Lock, RFID Lock
- Numbers / Graphics: Vinyl sticker, Engraved Traffolyte
- 10 Year Warranty

#### Variations







#### **Customisable Options**

- Dimensions
- Materials
- Edgebanding colour
- Internal configuration (Shelves, Rails, Hooks, etc)
- Door Panels (Grooves, Perforations, etc)
- Bulkheads (Flush, Sloping, etc)
- End Panels
- Locks
- Numbering & Graphics
- Accessories
  - Charging Ports (USB)
  - Lighting
  - Safes
  - Anti-Theft Hangers
  - Enquire for more

### **Board Options**

- Carcase:
  - 16mm White
  - Black HMR Particleboard with ABS edge.
- Doors:
  - 13mm Compact Laminate
  - (Laminex or Polytec)
  - 18mm Particleboard
  - (Laminex or Polytec with ABS edge)
  - Seat:
    - 13mm Compact Laminate
    - (Laminex or Polytec)
    - Polished Timber Slats
    - (Tasmanian Oak, Spotted Gum)



### Specifications

#### 2 Door:

#### 2 Door with Shoe Box:









4 Door:



Wave 2 Do