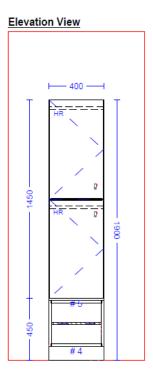

nty

#### Variations







#### **Customisable Options**

- Dimensions
- Materials
- Edgebanding colour
- Internal configuration (Shelves, Rails, Hooks, etc)
- Door Panels (Grooves, Perforations, etc)
- Bulkheads (Flush, Sloping, etc)
- End Panels
- Locks
- Numbering & Graphics
- Accessories
  - Charging Ports (USB)
  - Lighting
  - Safes
  - Anti-Theft Hangers
  - Enquire for more

### **Board Options**

- Carcase:
  - 16mm White
  - Black HMR Particleboard with ABS edge.
- Doors:
  - 13mm Compact Laminate
  - (Laminex or Polytec)
  - 18mm Particleboard
  - (Laminex or Polytec with ABS edge)
  - Seat:
    - 13mm Compact Laminate
    - (Laminex or Polytec)
    - Polished Timber Slats
    - (Tasmanian Oak, Spotted Gum)



### Specifications

#### 2 Door:

#### 2 Door with Shoe Box:









4 Door:



Wave 2 Door:





Elevation View

# 1 ----- 400 ------



## CONTACT

1300 784 814 sales@interia.com.au

Showroom Old Cloisters Building 200 St. Georges Terrace, Perth WA 6000

Head Office 21 - 25 Chisholm Crescent, Kewdale WA 6105

Connect with us on social media!