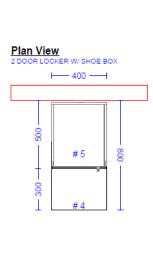

ranty

#### Variations







#### **Customisable Options**

- Dimensions
- Materials
- Edgebanding colour
- Internal configuration (Shelves, Rails, Hooks, etc)
- Door Panels (Grooves, Perforations, etc)
- Bulkheads (Flush, Sloping, etc)
- End Panels
- Locks
- Numbering & Graphics
- Accessories
  - Charging Ports (USB)
  - Lighting
  - Safes
  - Anti-Theft Hangers
  - Enquire for more

### **Board Options**

- Carcase:
  - 16mm White
  - Black HMR Particleboard with ABS edge.
- Doors:
  - 13mm Compact Laminate
  - (Laminex or Polytec)
  - 18mm Particleboard
  - (Laminex or Polytec with ABS edge)
  - Seat:
    - 13mm Compact Laminate
    - (Laminex or Polytec)
    - Polished Timber Slats
    - (Tasmanian Oak, Spotted Gum)



### Specifications

#### 2 Door:

#### 2 Door with Shoe Box:









4 Door:



Wave 2 Door:





Elevation View

# 1 ----- 400 ------



## CONTACT

1300 784 814 sales@interia.com.au

Showroom Old Cloisters Building 200 St. Georges Terrace, Perth WA 6000

Head Office 21 - 25 Chisholm Crescent, Kewdale WA 6105

Connect with us on social media!