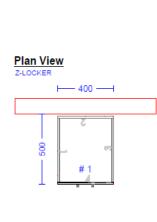

### **Customisable Options**

- Dimensions
- Materials
- Edgebanding colour
- Internal configuration (Shelves, Rails, Hooks, etc)
- Door Panels (Grooves, Perforations, etc)
- Bulkheads (Flush, Sloping, etc)
- End Panels
- Locks
- Numbering & Graphics
- Accessories
  - Charging Ports (USB)
  - Lighting
  - Safes
  - Anti-Theft Hangers
  - Enquire for more

### **Board Options**

- Carcase:
  - 16mm White
  - Black HMR Particleboard with ABS edge.
- Doors:
  - 13mm Compact Laminate
  - (Laminex or Polytec)
  - 18mm Particleboard
  - (Laminex or Polytec with ABS edge)
  - Seat:
    - 13mm Compact Laminate
    - (Laminex or Polytec)
    - Polished Timber Slats
    - (Tasmanian Oak, Spotted Gum)



### Specifications

#### 2 Door:

#### 2 Door with Shoe Box:









4 Door:



Wave 2 Door:





Elevation View

# 1 ----- 400 ------



## CONTACT

1300 784 814 sales@interia.com.au

Showroom Old Cloisters Building 200 St. Georges Terrace, Perth WA 6000

Head Office 21 - 25 Chisholm Crescent, Kewdale WA 6105

Connect with us on social media!