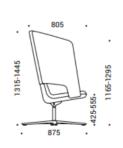

r. Perfect for meetings or visitor chairs.
- Armchair. Soft seating option, great for boardrooms or meeting rooms.
- Lounge. Another soft seating option perfect for reception areas or breakout rooms.
- And finally in the stool.



## **SPECIFICATIONS**

#### **OPTIONAL EXTRAS**

Suitable only for high-back lounge chairs and sofas



Wooden Knob Swivel Plywood Table

WEIGHT CAPACITY: 110kgs

WARRANTY: 5 year

STACKABLE: Visitor chairs - up to 5 chairs

#### STANDARD FRAME COLOURS

The inner (seating part) and outer shells can be upholstered. Both in leather look or fabric.

Enquire for further details and colour samples.



## **SPECIFICATIONS**

## **PRODUCT**

#### **CHAIRS**

Visitor & Conference





### High









#### **LOUNG & SOFT FURNITURE**

**Lounge Chairs** 





















# Interia

## Creating Work[ing] Spaces

- **3** 1800 549 852
- Interia.com.au
- sales@interia.com.au
- Showroom
   Old Cloisters Building
   200 St. Georges Terrace,
   Perth WA 6000
- ☆ Head Office21 25 Chisholm Crescent,Kewdale WA 6105