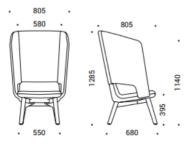

chair. Perfect for meetings or visitor chairs.
- Armchair. Soft seating option, great for boardrooms or meeting rooms.
- Lounge. Another soft seating option perfect for reception areas or breakout rooms.
- And finally in the stool.



## **SPECIFICATIONS**

#### **OPTIONAL EXTRAS**

Suitable only for high-back lounge chairs and sofas



Wooden Knob Swivel Plywood Table

WEIGHT CAPACITY: 110kgs

WARRANTY: 5 year

STACKABLE: Visitor chairs - up to 5 chairs

#### STANDARD FRAME COLOURS

The inner (seating part) and outer shells can be upholstered. Both in leather look or fabric.

Enquire for further details and colour samples.



## **SPECIFICATIONS**

## **PRODUCT**

#### **CHAIRS**

Visitor & Conference





### High









#### **LOUNG & SOFT FURNITURE**

**Lounge Chairs** 





















# Interia

## Creating Work[ing] Spaces

- **3** 1800 549 852
- Interia.com.au
- sales@interia.com.au
- Showroom
   Old Cloisters Building
   200 St. Georges Terrace,
   Perth WA 6000
- ☆ Head Office21 25 Chisholm Crescent,Kewdale WA 6105