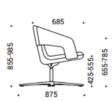

tor chair. Perfect for meetings or visitor chairs.
- Armchair. Soft seating option, great for boardrooms or meeting rooms.
- Lounge. Another soft seating option perfect for reception areas or breakout rooms.
- And finally in the stool.



## **SPECIFICATIONS**

#### **OPTIONAL EXTRAS**

Suitable only for high-back lounge chairs and sofas



Wooden Knob Swivel Plywood Table

WEIGHT CAPACITY: 110kgs

WARRANTY: 5 year

STACKABLE: Visitor chairs - up to 5 chairs

#### STANDARD FRAME COLOURS

The inner (seating part) and outer shells can be upholstered. Both in leather look or fabric.

Enquire for further details and colour samples.



## **SPECIFICATIONS**

## **PRODUCT**

#### **CHAIRS**

Visitor & Conference





### High









#### **LOUNG & SOFT FURNITURE**

**Lounge Chairs** 





















# Interia

## Creating Work[ing] Spaces

- **3** 1800 549 852
- Interia.com.au
- sales@interia.com.au
- Showroom
   Old Cloisters Building
   200 St. Georges Terrace,
   Perth WA 6000
- ☆ Head Office21 25 Chisholm Crescent,Kewdale WA 6105