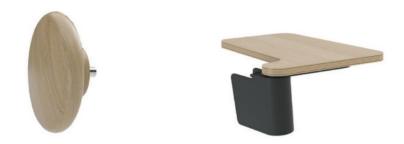

#### **OPTIONAL EXTRAS**

Suitable only for high-back lounge chairs and sofas

Wooden Knob Swivel Plywood Table

WEIGHT CAPACITY: 110kgs

WARRANTY: 5 year

STACKABLE: Visitor chairs - up to 5 chairs