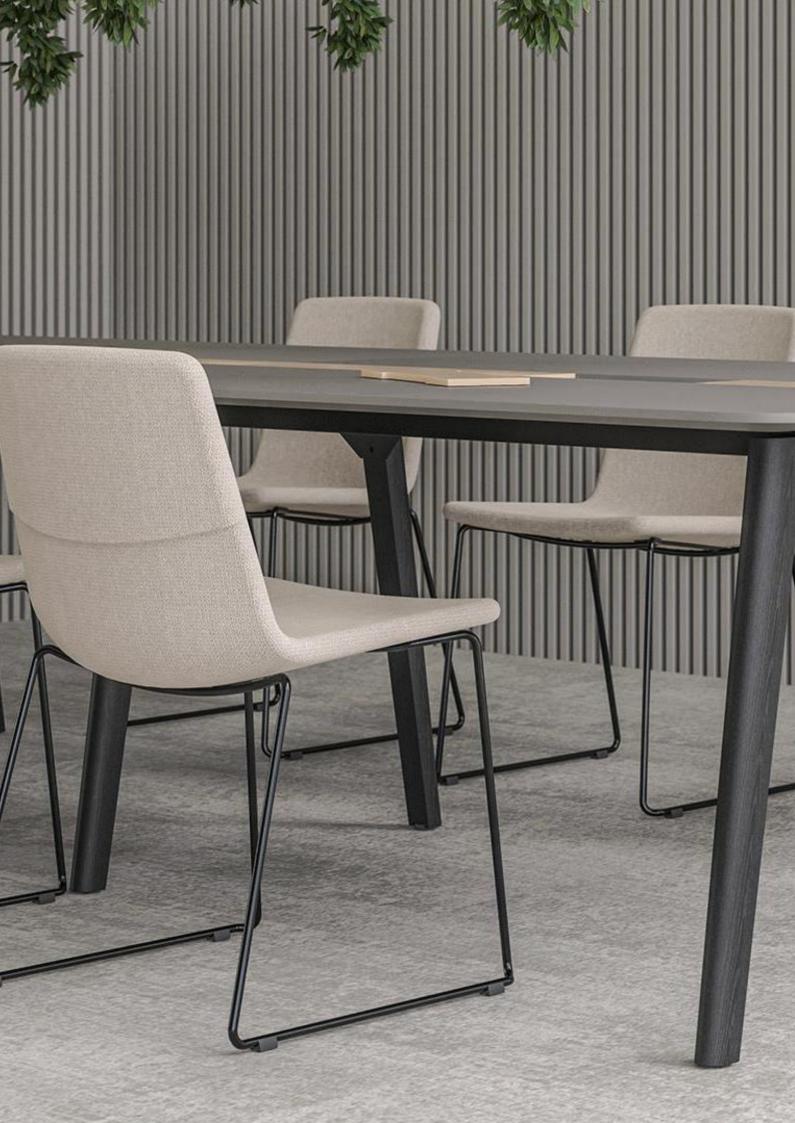

#### Available in all four designs:

- · Visitor chair. Perfect for meetings or visitor chairs.
- Armchair. Soft seating option, great for boardrooms or meeting rooms.
- Lounge. Another soft seating option perfect for reception areas or breakout rooms.
- And finally in the stool.