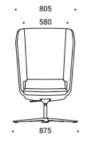

air. Perfect for meetings or visitor chairs.
- Armchair. Soft seating option, great for boardrooms or meeting rooms.
- Lounge. Another soft seating option perfect for reception areas or breakout rooms.
- And finally in the stool.



## **SPECIFICATIONS**

#### **OPTIONAL EXTRAS**

Suitable only for high-back lounge chairs and sofas



Wooden Knob Swivel Plywood Table

WEIGHT CAPACITY: 110kgs

WARRANTY: 5 year

STACKABLE: Visitor chairs - up to 5 chairs

#### STANDARD FRAME COLOURS

The inner (seating part) and outer shells can be upholstered. Both in leather look or fabric.

Enquire for further details and colour samples.



## **SPECIFICATIONS**

## **PRODUCT**

#### **CHAIRS**

Visitor & Conference





### High









#### **LOUNG & SOFT FURNITURE**

**Lounge Chairs** 





















# Interia

## Creating Work[ing] Spaces

- **3** 1800 549 852
- Interia.com.au
- sales@interia.com.au
- Showroom
   Old Cloisters Building
   200 St. Georges Terrace,
   Perth WA 6000
- ☆ Head Office21 25 Chisholm Crescent,Kewdale WA 6105