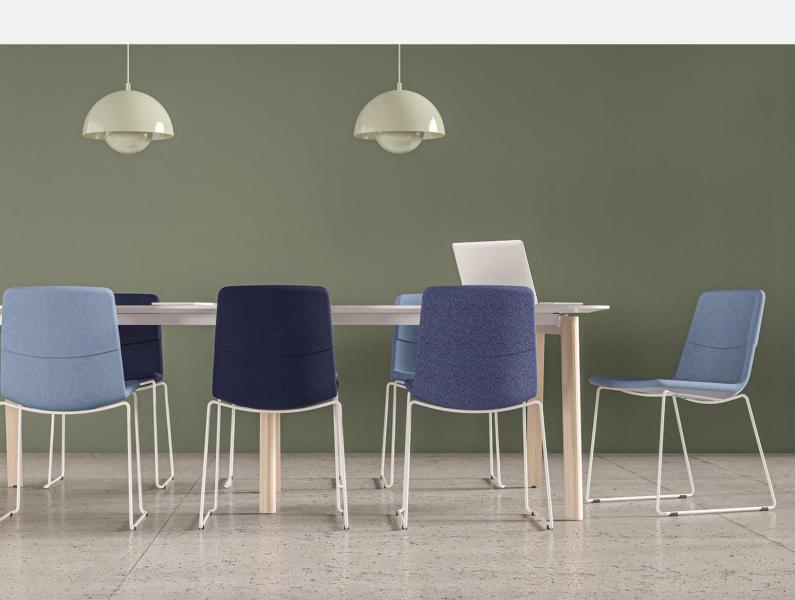

#### Available in all four designs:

- · Visitor chair. Perfect for meetings or visitor chairs.
- Armchair. Soft seating option, great for boardrooms or meeting rooms.
- Lounge. Another soft seating option perfect for reception areas or breakout rooms.
- And finally in the stool.

#### STANDARD FRAME COLOURS

The inner (seating part) and outer shells can be upholstered. Both in leather look or fabric.

Enquire for further details and colour samples.