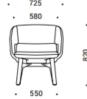

· Visitor chair. Perfect for meetings or visitor chairs.
- Armchair. Soft seating option, great for boardrooms or meeting rooms.
- Lounge. Another soft seating option perfect for reception areas or breakout rooms.
- And finally in the stool.



## **SPECIFICATIONS**

#### **OPTIONAL EXTRAS**

Suitable only for high-back lounge chairs and sofas



Wooden Knob Swivel Plywood Table

WEIGHT CAPACITY: 110kgs

WARRANTY: 5 year

STACKABLE: Visitor chairs - up to 5 chairs

#### STANDARD FRAME COLOURS

The inner (seating part) and outer shells can be upholstered. Both in leather look or fabric.

Enquire for further details and colour samples.



## **SPECIFICATIONS**

## **PRODUCT**

#### **CHAIRS**

Visitor & Conference





### High









#### **LOUNG & SOFT FURNITURE**

**Lounge Chairs** 





















# Interia

## Creating Work[ing] Spaces

- **3** 1800 549 852
- Interia.com.au
- sales@interia.com.au
- Showroom
   Old Cloisters Building
   200 St. Georges Terrace,
   Perth WA 6000
- ☆ Head Office21 25 Chisholm Crescent,Kewdale WA 6105