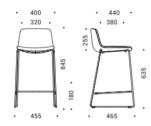

e all office spaces.

#### Available in all four designs:

- · Visitor chair. Perfect for meetings or visitor chairs.
- Armchair. Soft seating option, great for boardrooms or meeting rooms.
- Lounge. Another soft seating option perfect for reception areas or breakout rooms.
- And finally in the stool.



## **SPECIFICATIONS**

#### **OPTIONAL EXTRAS**

Suitable only for high-back lounge chairs and sofas



Wooden Knob Swivel Plywood Table

WEIGHT CAPACITY: 110kgs

WARRANTY: 5 year

STACKABLE: Visitor chairs - up to 5 chairs

#### STANDARD FRAME COLOURS

The inner (seating part) and outer shells can be upholstered. Both in leather look or fabric.

Enquire for further details and colour samples.



## **SPECIFICATIONS**

## **PRODUCT**

#### **CHAIRS**

Visitor & Conference





### High









#### **LOUNG & SOFT FURNITURE**

**Lounge Chairs** 





















# Interia

## Creating Work[ing] Spaces

- **3** 1800 549 852
- Interia.com.au
- sales@interia.com.au
- Showroom
   Old Cloisters Building
   200 St. Georges Terrace,
   Perth WA 6000
- ☆ Head Office21 25 Chisholm Crescent,Kewdale WA 6105