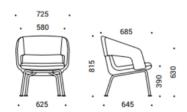

- · Visitor chair. Perfect for meetings or visitor chairs.
- Armchair. Soft seating option, great for boardrooms or meeting rooms.
- Lounge. Another soft seating option perfect for reception areas or breakout rooms.
- And finally in the stool.



## **SPECIFICATIONS**

#### **OPTIONAL EXTRAS**

Suitable only for high-back lounge chairs and sofas



Wooden Knob Swivel Plywood Table

WEIGHT CAPACITY: 110kgs

WARRANTY: 5 year

STACKABLE: Visitor chairs - up to 5 chairs

#### STANDARD FRAME COLOURS

The inner (seating part) and outer shells can be upholstered. Both in leather look or fabric.

Enquire for further details and colour samples.



## **SPECIFICATIONS**

## **PRODUCT**

#### **CHAIRS**

Visitor & Conference





### High









#### **LOUNG & SOFT FURNITURE**

**Lounge Chairs** 





















# Interia

## Creating Work[ing] Spaces

- **3** 1800 549 852
- Interia.com.au
- sales@interia.com.au
- Showroom
   Old Cloisters Building
   200 St. Georges Terrace,
   Perth WA 6000
- ☆ Head Office21 25 Chisholm Crescent,Kewdale WA 6105