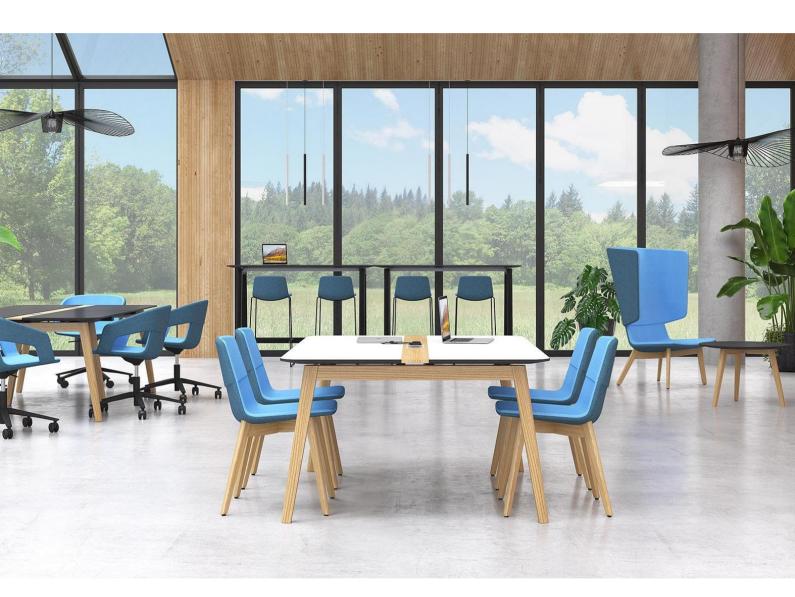

## **VARIO COLLECTION**

This collection has a broad array of options to accommodate all office spaces.

#### Available in all four designs:

- · Visitor chair. Perfect for meetings or visitor chairs.
- Armchair. Soft seating option, great for boardrooms or meeting rooms.
- Lounge. Another soft seating option perfect for reception areas or breakout rooms.
- And finally in the stool.