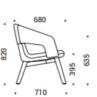

Visitor chair. Perfect for meetings or visitor chairs.
- Armchair. Soft seating option, great for boardrooms or meeting rooms.
- Lounge. Another soft seating option perfect for reception areas or breakout rooms.
- And finally in the stool.



## **SPECIFICATIONS**

#### **OPTIONAL EXTRAS**

Suitable only for high-back lounge chairs and sofas



Wooden Knob Swivel Plywood Table

WEIGHT CAPACITY: 110kgs

WARRANTY: 5 year

STACKABLE: Visitor chairs - up to 5 chairs

#### STANDARD FRAME COLOURS

The inner (seating part) and outer shells can be upholstered. Both in leather look or fabric.

Enquire for further details and colour samples.



## **SPECIFICATIONS**

## **PRODUCT**

#### **CHAIRS**

Visitor & Conference





### High









#### **LOUNG & SOFT FURNITURE**

**Lounge Chairs** 





















# Interia

## Creating Work[ing] Spaces

- **3** 1800 549 852
- Interia.com.au
- sales@interia.com.au
- Showroom
   Old Cloisters Building
   200 St. Georges Terrace,
   Perth WA 6000
- ☆ Head Office21 25 Chisholm Crescent,Kewdale WA 6105