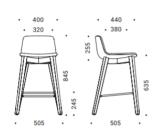

l office spaces.

#### Available in all four designs:

- · Visitor chair. Perfect for meetings or visitor chairs.
- Armchair. Soft seating option, great for boardrooms or meeting rooms.
- Lounge. Another soft seating option perfect for reception areas or breakout rooms.
- And finally in the stool.



## **SPECIFICATIONS**

#### **OPTIONAL EXTRAS**

Suitable only for high-back lounge chairs and sofas



Wooden Knob Swivel Plywood Table

WEIGHT CAPACITY: 110kgs

WARRANTY: 5 year

STACKABLE: Visitor chairs - up to 5 chairs

#### STANDARD FRAME COLOURS

The inner (seating part) and outer shells can be upholstered. Both in leather look or fabric.

Enquire for further details and colour samples.



## **SPECIFICATIONS**

## **PRODUCT**

#### **CHAIRS**

Visitor & Conference





### High









#### **LOUNG & SOFT FURNITURE**

**Lounge Chairs** 





















# Interia

## Creating Work[ing] Spaces

- **3** 1800 549 852
- Interia.com.au
- sales@interia.com.au
- Showroom
   Old Cloisters Building
   200 St. Georges Terrace,
   Perth WA 6000
- ☆ Head Office21 25 Chisholm Crescent,Kewdale WA 6105