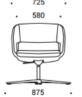

sitor chair. Perfect for meetings or visitor chairs.
- Armchair. Soft seating option, great for boardrooms or meeting rooms.
- Lounge. Another soft seating option perfect for reception areas or breakout rooms.
- And finally in the stool.



## **SPECIFICATIONS**

#### **OPTIONAL EXTRAS**

Suitable only for high-back lounge chairs and sofas



Wooden Knob Swivel Plywood Table

WEIGHT CAPACITY: 110kgs

WARRANTY: 5 year

STACKABLE: Visitor chairs - up to 5 chairs

#### STANDARD FRAME COLOURS

The inner (seating part) and outer shells can be upholstered. Both in leather look or fabric.

Enquire for further details and colour samples.



## **SPECIFICATIONS**

## **PRODUCT**

#### **CHAIRS**

Visitor & Conference





### High









#### **LOUNG & SOFT FURNITURE**

**Lounge Chairs** 





















# Interia

## Creating Work[ing] Spaces

- **3** 1800 549 852
- Interia.com.au
- sales@interia.com.au
- Showroom
   Old Cloisters Building
   200 St. Georges Terrace,
   Perth WA 6000
- ☆ Head Office21 25 Chisholm Crescent,Kewdale WA 6105