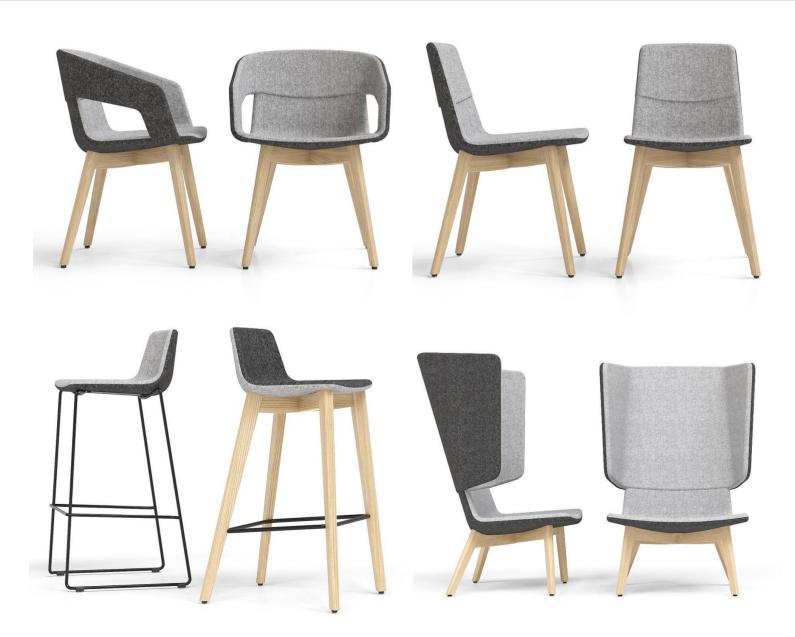

## **VARIO COLLECTION**

This collection has a broad array of options to accommodate all office spaces.

#### Available in all four designs:

- · Visitor chair. Perfect for meetings or visitor chairs.
- Armchair. Soft seating option, great for boardrooms or meeting rooms.
- Lounge. Another soft seating option perfect for reception areas or breakout rooms.
- And finally in the stool.

#### **CHAIRS**

Visitor & Conference

### High

#### **LOUNG & SOFT FURNITURE**

**Lounge Chairs** 