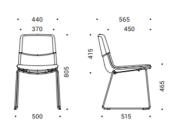

ns to accommodate all office spaces.

#### Available in all four designs:

- · Visitor chair. Perfect for meetings or visitor chairs.
- Armchair. Soft seating option, great for boardrooms or meeting rooms.
- Lounge. Another soft seating option perfect for reception areas or breakout rooms.
- And finally in the stool.



## **SPECIFICATIONS**

#### **OPTIONAL EXTRAS**

Suitable only for high-back lounge chairs and sofas



Wooden Knob Swivel Plywood Table

WEIGHT CAPACITY: 110kgs

WARRANTY: 5 year

STACKABLE: Visitor chairs - up to 5 chairs

#### STANDARD FRAME COLOURS

The inner (seating part) and outer shells can be upholstered. Both in leather look or fabric.

Enquire for further details and colour samples.



## **SPECIFICATIONS**

## **PRODUCT**

#### **CHAIRS**

Visitor & Conference





### High









#### **LOUNG & SOFT FURNITURE**

**Lounge Chairs** 





















# Interia

## Creating Work[ing] Spaces

- **3** 1800 549 852
- Interia.com.au
- sales@interia.com.au
- Showroom
   Old Cloisters Building
   200 St. Georges Terrace,
   Perth WA 6000
- ☆ Head Office21 25 Chisholm Crescent,Kewdale WA 6105