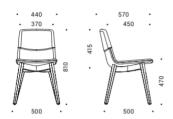

to accommodate all office spaces.

#### Available in all four designs:

- · Visitor chair. Perfect for meetings or visitor chairs.
- Armchair. Soft seating option, great for boardrooms or meeting rooms.
- Lounge. Another soft seating option perfect for reception areas or breakout rooms.
- And finally in the stool.



## **SPECIFICATIONS**

#### **OPTIONAL EXTRAS**

Suitable only for high-back lounge chairs and sofas



Wooden Knob Swivel Plywood Table

WEIGHT CAPACITY: 110kgs

WARRANTY: 5 year

STACKABLE: Visitor chairs - up to 5 chairs

#### STANDARD FRAME COLOURS

The inner (seating part) and outer shells can be upholstered. Both in leather look or fabric.

Enquire for further details and colour samples.



## **SPECIFICATIONS**

## **PRODUCT**

#### **CHAIRS**

Visitor & Conference





### High









#### **LOUNG & SOFT FURNITURE**

**Lounge Chairs** 





















# Interia

## Creating Work[ing] Spaces

- **3** 1800 549 852
- Interia.com.au
- sales@interia.com.au
- Showroom
   Old Cloisters Building
   200 St. Georges Terrace,
   Perth WA 6000
- ☆ Head Office21 25 Chisholm Crescent,Kewdale WA 6105