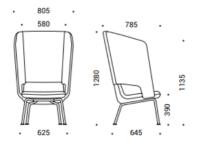

r chair. Perfect for meetings or visitor chairs.
- Armchair. Soft seating option, great for boardrooms or meeting rooms.
- Lounge. Another soft seating option perfect for reception areas or breakout rooms.
- And finally in the stool.



## **SPECIFICATIONS**

#### **OPTIONAL EXTRAS**

Suitable only for high-back lounge chairs and sofas



Wooden Knob Swivel Plywood Table

WEIGHT CAPACITY: 110kgs

WARRANTY: 5 year

STACKABLE: Visitor chairs - up to 5 chairs

#### STANDARD FRAME COLOURS

The inner (seating part) and outer shells can be upholstered. Both in leather look or fabric.

Enquire for further details and colour samples.



## **SPECIFICATIONS**

## **PRODUCT**

#### **CHAIRS**

Visitor & Conference





### High









#### **LOUNG & SOFT FURNITURE**

**Lounge Chairs** 





















# Interia

## Creating Work[ing] Spaces

- **3** 1800 549 852
- Interia.com.au
- sales@interia.com.au
- Showroom
   Old Cloisters Building
   200 St. Georges Terrace,
   Perth WA 6000
- ☆ Head Office21 25 Chisholm Crescent,Kewdale WA 6105