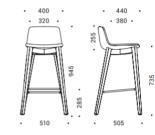

all office spaces.

#### Available in all four designs:

- · Visitor chair. Perfect for meetings or visitor chairs.
- Armchair. Soft seating option, great for boardrooms or meeting rooms.
- Lounge. Another soft seating option perfect for reception areas or breakout rooms.
- And finally in the stool.



## **SPECIFICATIONS**

#### **OPTIONAL EXTRAS**

Suitable only for high-back lounge chairs and sofas



Wooden Knob Swivel Plywood Table

WEIGHT CAPACITY: 110kgs

WARRANTY: 5 year

STACKABLE: Visitor chairs - up to 5 chairs

#### STANDARD FRAME COLOURS

The inner (seating part) and outer shells can be upholstered. Both in leather look or fabric.

Enquire for further details and colour samples.



## **SPECIFICATIONS**

## **PRODUCT**

#### **CHAIRS**

Visitor & Conference





### High









#### **LOUNG & SOFT FURNITURE**

**Lounge Chairs** 





















# Interia

## Creating Work[ing] Spaces

- **3** 1800 549 852
- Interia.com.au
- sales@interia.com.au
- Showroom
   Old Cloisters Building
   200 St. Georges Terrace,
   Perth WA 6000
- ☆ Head Office21 25 Chisholm Crescent,Kewdale WA 6105