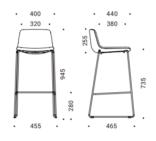

ate all office spaces.

#### Available in all four designs:

- · Visitor chair. Perfect for meetings or visitor chairs.
- Armchair. Soft seating option, great for boardrooms or meeting rooms.
- Lounge. Another soft seating option perfect for reception areas or breakout rooms.
- And finally in the stool.



## **SPECIFICATIONS**

#### **OPTIONAL EXTRAS**

Suitable only for high-back lounge chairs and sofas



Wooden Knob Swivel Plywood Table

WEIGHT CAPACITY: 110kgs

WARRANTY: 5 year

STACKABLE: Visitor chairs - up to 5 chairs

#### STANDARD FRAME COLOURS

The inner (seating part) and outer shells can be upholstered. Both in leather look or fabric.

Enquire for further details and colour samples.



## **SPECIFICATIONS**

## **PRODUCT**

#### **CHAIRS**

Visitor & Conference





### High









#### **LOUNG & SOFT FURNITURE**

**Lounge Chairs** 





















# Interia

## Creating Work[ing] Spaces

- **3** 1800 549 852
- Interia.com.au
- sales@interia.com.au
- Showroom
   Old Cloisters Building
   200 St. Georges Terrace,
   Perth WA 6000
- ☆ Head Office21 25 Chisholm Crescent,Kewdale WA 6105