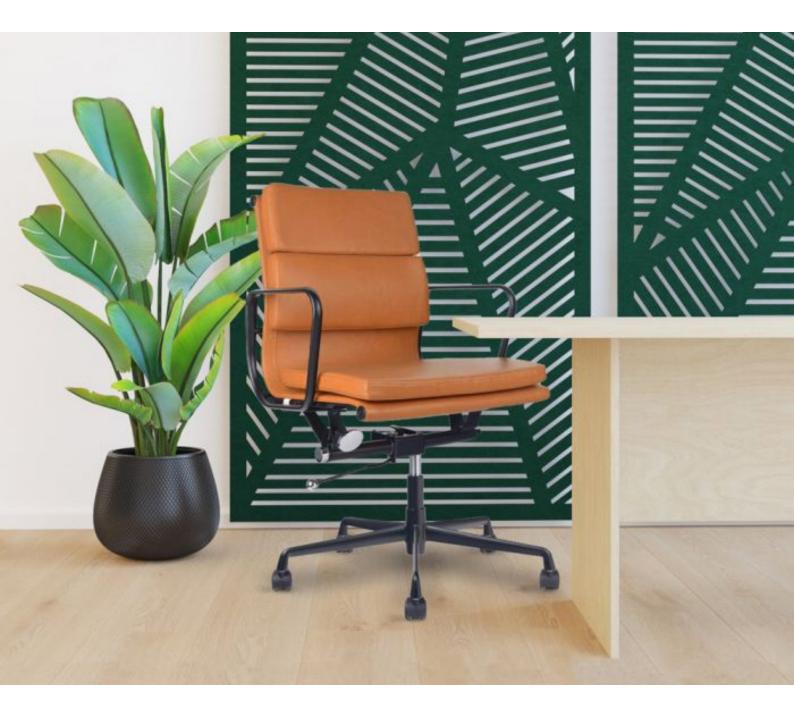

# Ventrio

The Ventrio chair provides ergonomic support and comfort for extended periods of sitting. With a medium or high backrest and adjustable features, it is perfect for individuals who need to maintain proper posture while working. Its sleek design and sturdy construction make it a practical and stylish addition to any office setting.

### Features

- Medium and High Back Options
- 3 Colour Options
- Heavy duty PU upholstery
- Comfortable foam cushioning
- Black powdercoated metal features
- Synchronised seat tilt with lock and tension control
- 120kg Weight Limit
- 5 Year Warranty