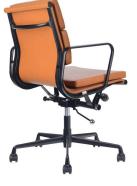

# Ventrio

The Ventrio chair provides ergonomic support and comfort for extended periods of sitting. With a medium or high backrest and adjustable features, it is perfect for individuals who need to maintain proper posture while working. Its sleek design and sturdy construction make it a practical and stylish addition to any office setting.

### Features

- Medium and High Back Options
- 3 Colour Options
- Heavy duty PU upholstery
- Comfortable foam cushioning
- Black powdercoated metal features
- Synchronised seat tilt with lock and tension control
- 120kg Weight Limit
- 5 Year Warranty