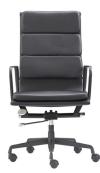

# Ventrio

The Ventrio chair provides ergonomic support and comfort for extended periods of sitting. With a medium or high backrest and adjustable features, it is perfect for individuals who need to maintain proper posture while working. Its sleek design and sturdy construction make it a practical and stylish addition to any office setting.

### Features

- Medium and High Back Options
- 3 Colour Options
- Heavy duty PU upholstery
- Comfortable foam cushioning
- Black powdercoated metal features
- Synchronised seat tilt with lock and tension control
- 120kg Weight Limit
- 5 Year Warranty