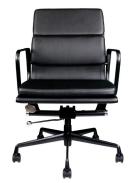

# Ventrio

The Ventrio chair provides ergonomic support and comfort for extended periods of sitting. With a medium or high backrest and adjustable features, it is perfect for individuals who need to maintain proper posture while working. Its sleek design and sturdy construction make it a practical and stylish addition to any office setting.

### Features

- Medium and High Back Options
- 3 Colour Options
- Heavy duty PU upholstery
- Comfortable foam cushioning
- Black powdercoated metal features
- Synchronised seat tilt with lock and tension control
- 120kg Weight Limit
- 5 Year Warranty