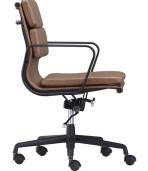

# Ventrio

The Ventrio chair provides ergonomic support and comfort for extended periods of sitting. With a medium or high backrest and adjustable features, it is perfect for individuals who need to maintain proper posture while working. Its sleek design and sturdy construction make it a practical and stylish addition to any office setting.

### Features

- Medium and High Back Options
- 3 Colour Options
- Heavy duty PU upholstery
- Comfortable foam cushioning
- Black powdercoated metal features
- Synchronised seat tilt with lock and tension control
- 120kg Weight Limit
- 5 Year Warranty

#### Medium Back:

Overall: 580W x 590D x 895-985H Seat width: 505mm Seat depth: 420mm Seat height: 475mm – 560mm Back width: 470mm Back height: 460mm