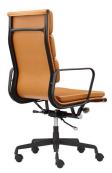

# Ventrio

The Ventrio chair provides ergonomic support and comfort for extended periods of sitting. With a medium or high backrest and adjustable features, it is perfect for individuals who need to maintain proper posture while working. Its sleek design and sturdy construction make it a practical and stylish addition to any office setting.

### Features

- Medium and High Back Options
- 3 Colour Options
- Heavy duty PU upholstery
- Comfortable foam cushioning
- Black powdercoated metal features
- Synchronised seat tilt with lock and tension control
- 120kg Weight Limit
- 5 Year Warranty