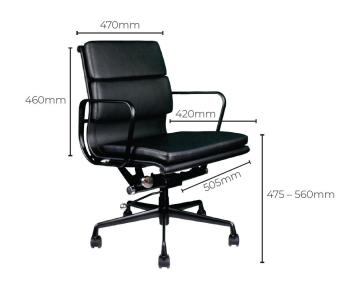

## Specifications

#### Medium Back:

Overall: 580W x 590D x 895-985H Seat width: 505mm Seat depth: 420mm Seat height: 475mm – 560mm Back width: 470mm Back height: 460mm