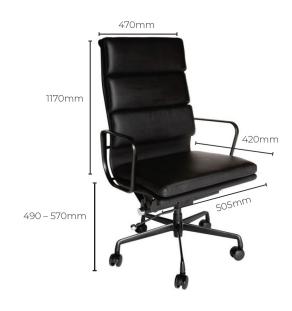

## Specifications

#### High Back:

Overall: 640W x 650D x 1170H Seat width: 505mm Seat depth: 420mm Seat height: 490mm – 570mm Back width: 470mm Back height: 1170mm