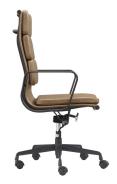

# Ventrio

The Ventrio chair provides ergonomic support and comfort for extended periods of sitting. With a medium or high backrest and adjustable features, it is perfect for individuals who need to maintain proper posture while working. Its sleek design and sturdy construction make it a practical and stylish addition to any office setting.

### Features

- Medium and High Back Options
- 3 Colour Options
- Heavy duty PU upholstery
- Comfortable foam cushioning
- Black powdercoated metal features
- Synchronised seat tilt with lock and tension control
- 120kg Weight Limit
- 5 Year Warranty

#### High Back:

Overall: 640W x 650D x 1170H Seat width: 505mm Seat depth: 420mm Seat height: 490mm – 570mm Back width: 470mm Back height: 1170mm