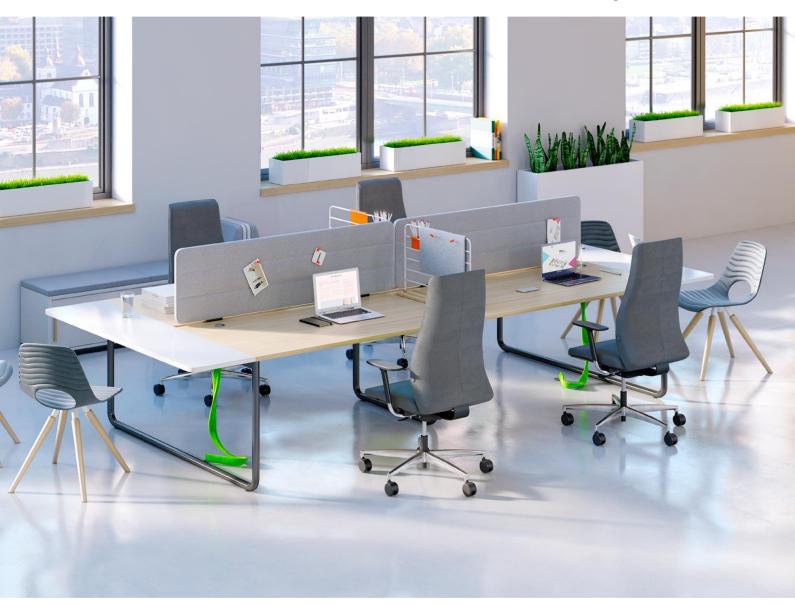

#### **DESCRIPTION**

The PLAY & WORK system is the best solution for a modern office.

This collection has a broad array of options to accommodate all office spaces.

- Fixed and adjustable workstations.
- Soft seating solutions.
- Customizable
- Functional accessories
- Upholstered panels

#### **PLAY & WORK SOFT SEATING OPTION**

Ideal workspaces are those where people feel free to move around, don't feel tied to their desks, and create more opportunities for creative collaboration.

That's where the PLAY & WORK spaces like ours become effective whilst still allowing for privacy, collaboration, and networking.