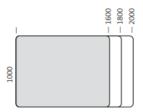

#### Rectangular

One-side rounded \*

#### Both-sides rounded

<sup>\*</sup> not available for T-leg