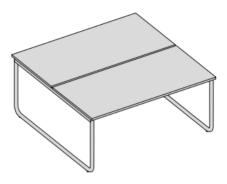

#### Bases

U-legs

T-legs with fixed height

T-legs with manual height adjustment-ratchet type

T-legs with manual height adjustment by crank

T-legs with electric height adjustment

#### Table tops

#### Rectangular

One-side rounded \*

#### Both-sides rounded

<sup>\*</sup> not available for T-leg