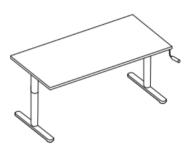

#### Bases

U-legs

T-legs with fixed height

T-legs with manual height adjustment-ratchet type

T-legs with manual height adjustment by crank

T-legs with electric height adjustment

#### Table tops

#### Rectangular

One-side rounded \*

#### Both-sides rounded

<sup>\*</sup> not available for T-leg

## **Desktop shapes**

Rectangular desktop

Rectangular desktop with electric height adjustment

Rectangular desktop with manual height adjustment