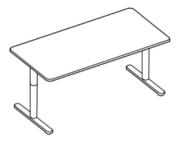

#### Bases

U-legs

T-legs with fixed height

T-legs with manual height adjustment-ratchet type

T-legs with manual height adjustment by crank

T-legs with electric height adjustment

#### Table tops

#### Rectangular

One-side rounded \*

#### Both-sides rounded

<sup>\*</sup> not available for T-leg