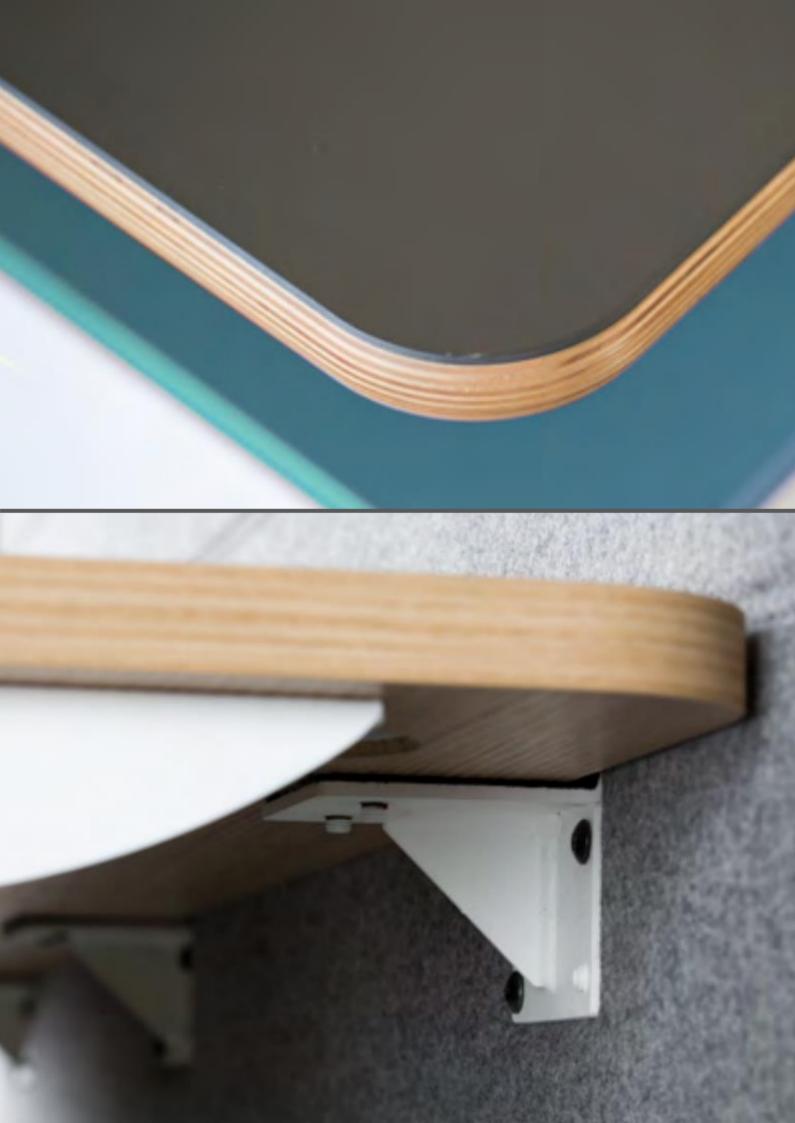

Metal Panel with Accessories

**Upholstered Panels** 

#### **DESCRIPTION**

The PLAY & WORK system is the best solution for a modern office.

This collection has a broad array of options to accommodate all office spaces.

- Fixed and adjustable workstations.
- Soft seating solutions.
- Customizable
- Functional accessories
- Upholstered panels