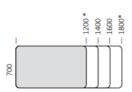

#### Rectangular

One-side rounded \*

#### Both-sides rounded

<sup>\*</sup> not available for T-leg