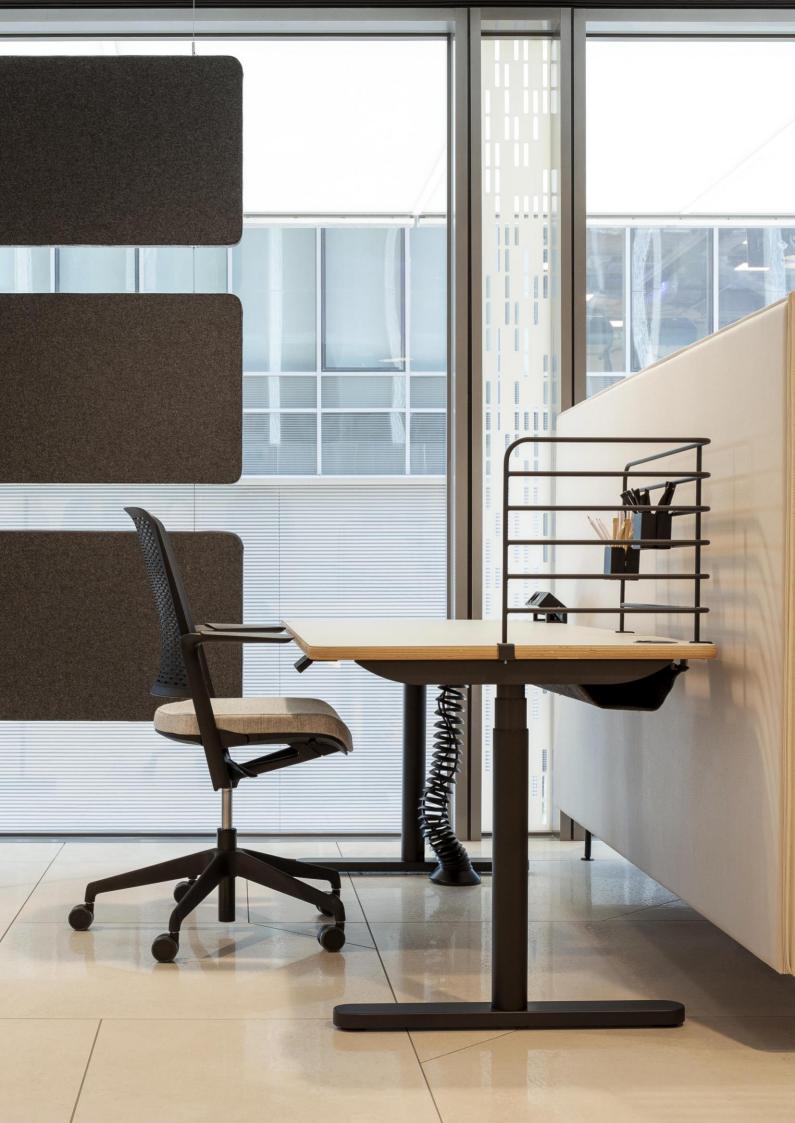

#### Bases

U-legs

T-legs with fixed height

T-legs with manual height adjustment-ratchet type

T-legs with manual height adjustment by crank

T-legs with electric height adjustment

## **Upholstered panels**

Panels for workbench workstations with a H-shaped base

Upholstered modesty panel for desks with a U-shaped base

Upholstered modesty panel panels for desks with a T-shaped base