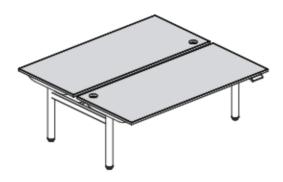

#### Bases

U-legs

T-legs with fixed height

T-legs with manual height adjustment-ratchet type

T-legs with manual height adjustment by crank

T-legs with electric height adjustment

#### Table tops

#### Rectangular

One-side rounded \*

#### Both-sides rounded

<sup>\*</sup> not available for T-leg