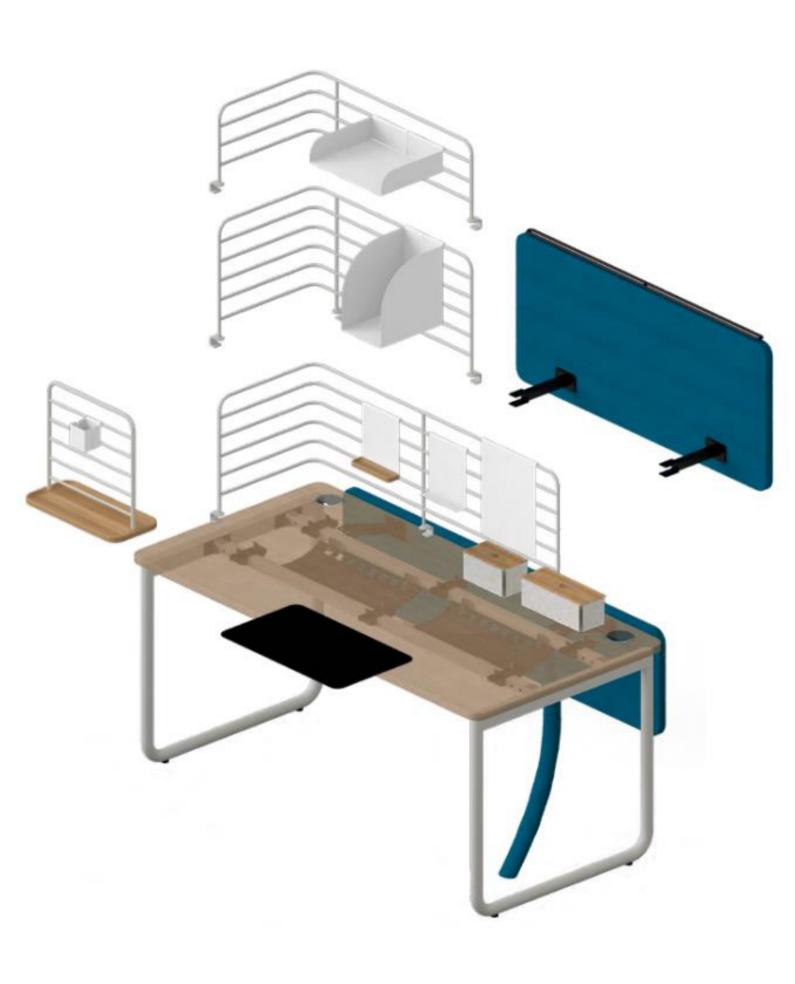

Metal Panel with Accessories

**Upholstered Panels** 

## KEY FEATURES

Cable Management

**Functional Accessories** 

#### **DESCRIPTION**

The PLAY & WORK system is the best solution for a modern office.

This collection has a broad array of options to accommodate all office spaces.

- Fixed and adjustable workstations.
- Soft seating solutions.
- Customizable
- Functional accessories
- Upholstered panels

#### Bases

U-legs

T-legs with fixed height

T-legs with manual height adjustment-ratchet type

T-legs with manual height adjustment by crank

T-legs with electric height adjustment

#### Table tops

#### Rectangular

One-side rounded \*

#### Both-sides rounded

<sup>\*</sup> not available for T-leg

## **Desktop shapes**

Rectangular desktop

Rectangular desktop with electric height adjustment

Rectangular desktop with manual height adjustment

## **Upholstered panels**

Panels for workbench workstations with a H-shaped base

Upholstered modesty panel for desks with a U-shaped base

Upholstered modesty panel panels for desks with a T-shaped base