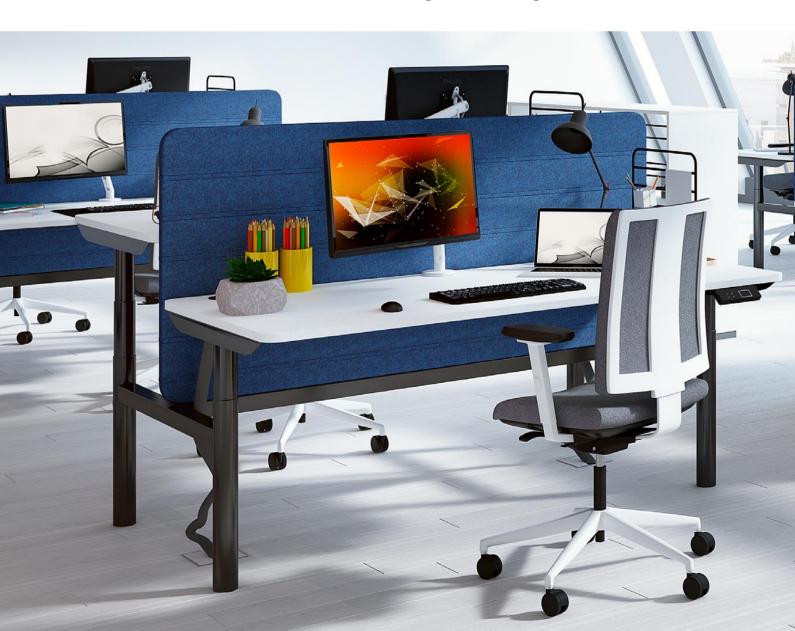

## **Desktop shapes**

Rectangular desktop

Rectangular desktop with electric height adjustment

Rectangular desktop with manual height adjustment

## **Upholstered panels**

Panels for workbench workstations with a H-shaped base

Upholstered modesty panel for desks with a U-shaped base

Upholstered modesty panel panels for desks with a T-shaped base