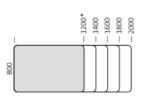

#### Rectangular

One-side rounded \*

#### Both-sides rounded

<sup>\*</sup> not available for T-leg