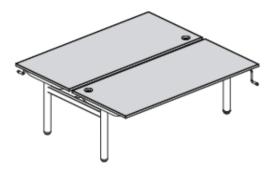

#### Bases

U-legs

T-legs with fixed height

T-legs with manual height adjustment-ratchet type

T-legs with manual height adjustment by crank

T-legs with electric height adjustment

#### Table tops

#### Rectangular

One-side rounded \*

#### Both-sides rounded

<sup>\*</sup> not available for T-leg