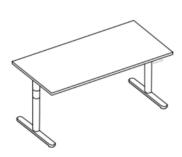

#### Bases

U-legs

T-legs with fixed height

T-legs with manual height adjustment-ratchet type

T-legs with manual height adjustment by crank

T-legs with electric height adjustment

#### Table tops

#### Rectangular

One-side rounded \*

#### Both-sides rounded

<sup>\*</sup> not available for T-leg