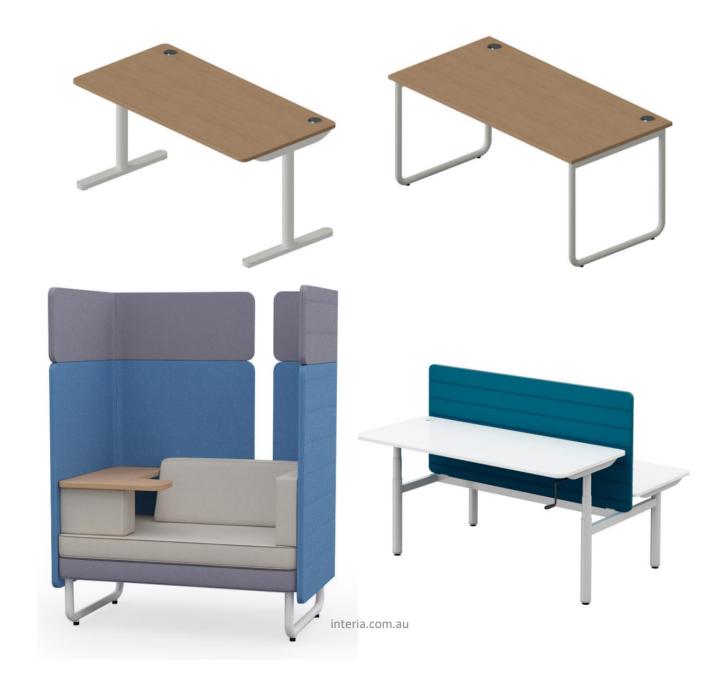

#### **DESCRIPTION**

The PLAY & WORK system is the best solution for a modern office.

This collection has a broad array of options to accommodate all office spaces.

- Fixed and adjustable workstations.
- Soft seating solutions.
- Customizable
- Functional accessories
- Upholstered panels

#### **PLAY & WORK SOFT SEATING OPTION**

Ideal workspaces are those where people feel free to move around, don't feel tied to their desks, and create more opportunities for creative collaboration.

That's where the PLAY & WORK spaces like ours become effective whilst still allowing for privacy, collaboration, and networking.

#### Bases

U-legs

T-legs with fixed height

T-legs with manual height adjustment-ratchet type

T-legs with manual height adjustment by crank

T-legs with electric height adjustment

## **Desktop shapes**

Rectangular desktop

Rectangular desktop with electric height adjustment

Rectangular desktop with manual height adjustment

## **Upholstered panels**

Panels for workbench workstations with a H-shaped base

Upholstered modesty panel for desks with a U-shaped base

Upholstered modesty panel panels for desks with a T-shaped base