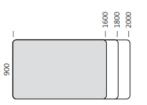

#### Rectangular

One-side rounded \*

#### Both-sides rounded

<sup>\*</sup> not available for T-leg