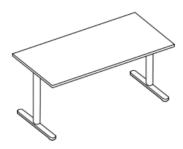

#### Bases

U-legs

T-legs with fixed height

T-legs with manual height adjustment-ratchet type

T-legs with manual height adjustment by crank

T-legs with electric height adjustment

#### Table tops

#### Rectangular

One-side rounded \*

#### Both-sides rounded

<sup>\*</sup> not available for T-leg