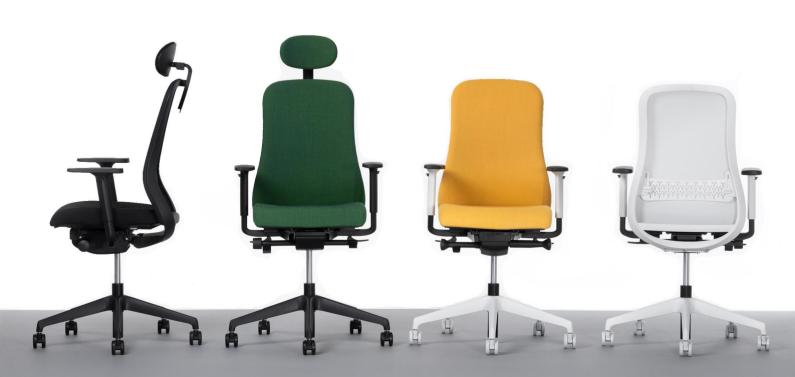

With an optional Headrest, 2 x Mesh & 1 x Upholstered Back version and countless seat upholstery options, the SOULY Chair wouldn't be out of place in any modern workspace

#### **FEATURES**

- Design-oriented optics combined with pure comfort.
- · Many surfaces and fabrics in different colors and designs.
- Seat with pocket spring core (optional).
- Intuitive, ergonomic mechanics.
- Lumbar support is manually adjusted, easy to add or remove with no tools.
- · Headrest adjustable in three directions.