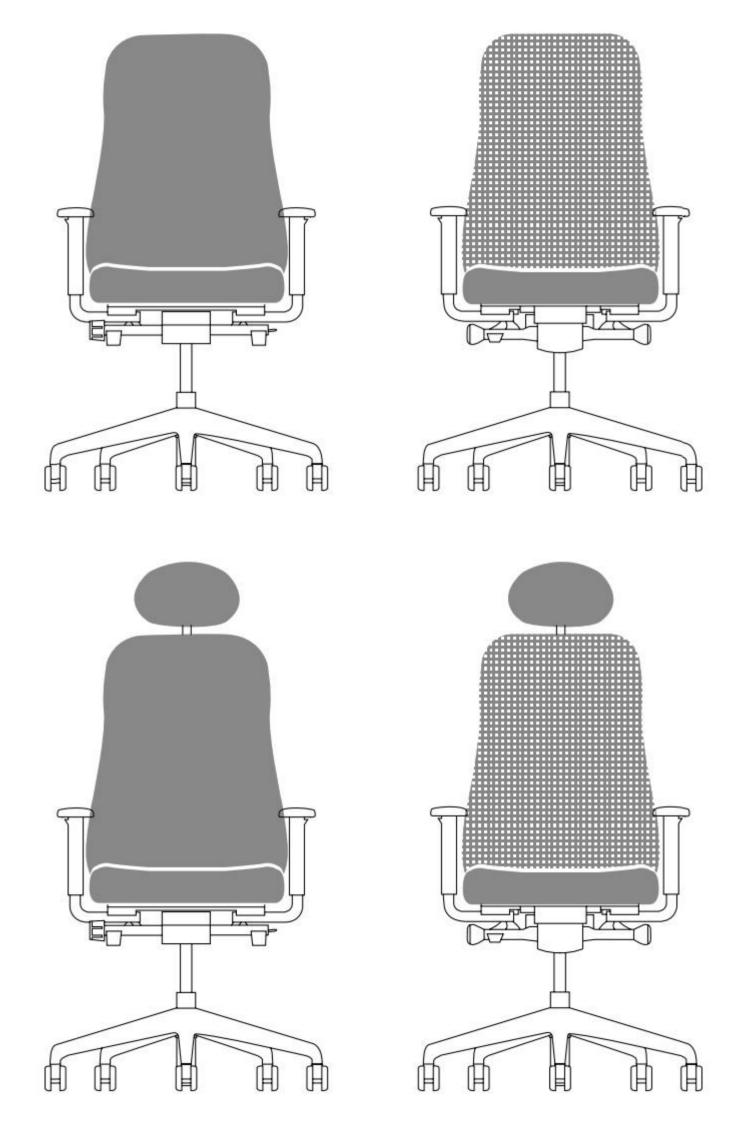

With an optional Headrest, 2 x Mesh & 1 x Upholstered Back version and countless seat upholstery options, the SOULY Chair wouldn't be out of place in any modern workspace