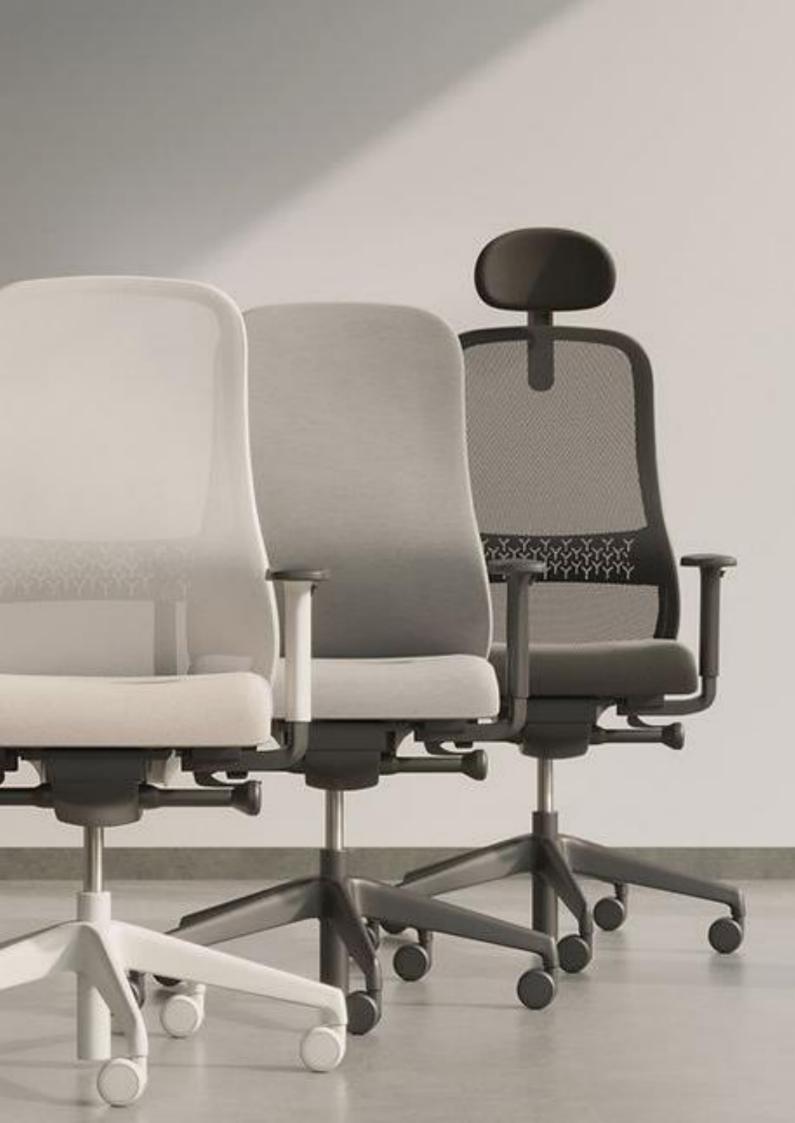

With an optional Headrest, 2 x Mesh & 1 x Upholstered Back version and countless seat upholstery options, the SOULY Chair wouldn't be out of place in any modern workspace

#### **FEATURES**

- Design-oriented optics combined with pure comfort.
- · Many surfaces and fabrics in different colors and designs.
- Seat with pocket spring core (optional).
- Intuitive, ergonomic mechanics.
- Lumbar support is manually adjusted, easy to add or remove with no tools.
- · Headrest adjustable in three directions.