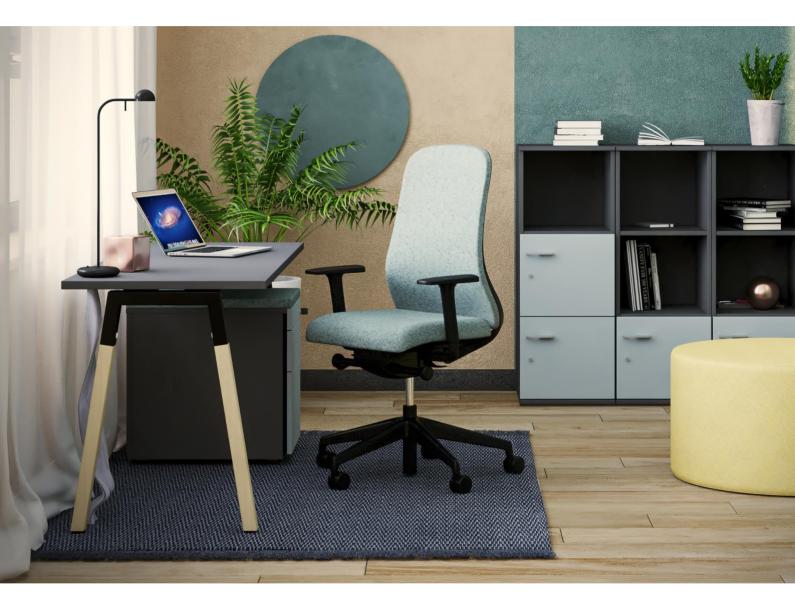

#### **DESCRIPTION**

The SOULY Chair is the ultimate combination of supreme user comfort, cutting edge design and environmental awareness.

Serious consideration to the principle of "less waste" has been applied to the design of this chair.

With an optional Headrest, 2 x Mesh & 1 x Upholstered Back version and countless seat upholstery options, the SOULY Chair wouldn't be out of place in any modern workspace

#### **FEATURES**

- Design-oriented optics combined with pure comfort.
- · Many surfaces and fabrics in different colors and designs.
- Seat with pocket spring core (optional).
- Intuitive, ergonomic mechanics.
- Lumbar support is manually adjusted, easy to add or remove with no tools.
- · Headrest adjustable in three directions.