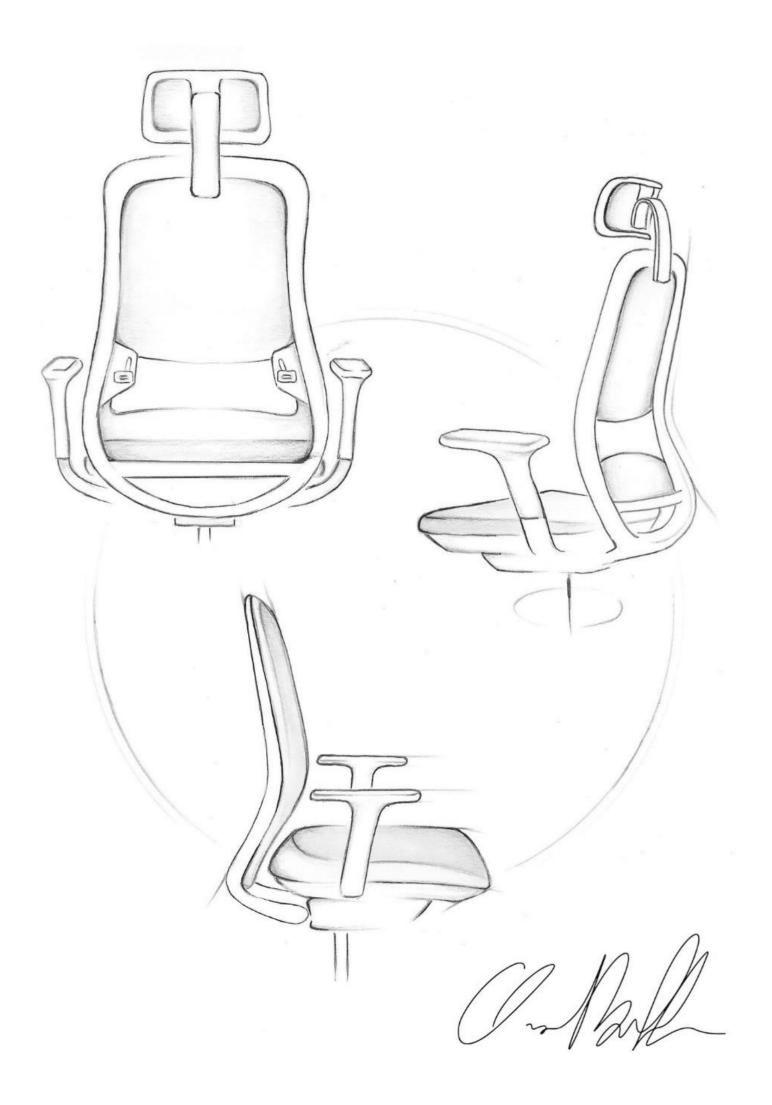

#### **FEATURES**

- Design-oriented optics combined with pure comfort.
- · Many surfaces and fabrics in different colors and designs.
- Seat with pocket spring core (optional).
- Intuitive, ergonomic mechanics.
- Lumbar support is manually adjusted, easy to add or remove with no tools.
- · Headrest adjustable in three directions.

## **SPECIFICATIONS**

HEADREST HEIGHT ABOVE THE BACKREST + 120-220 MM BACKREST WIDTH 490 MM **SEAT WIDTH** 480 MM SEAT DEPTH MESH BACKREST: 420-480 MM UPH BACKREST: 410-470 MM

TOTAL HEIGHT SA2-ST: 1020-1150 MM ER(N)-ST: 1025-1155 MM