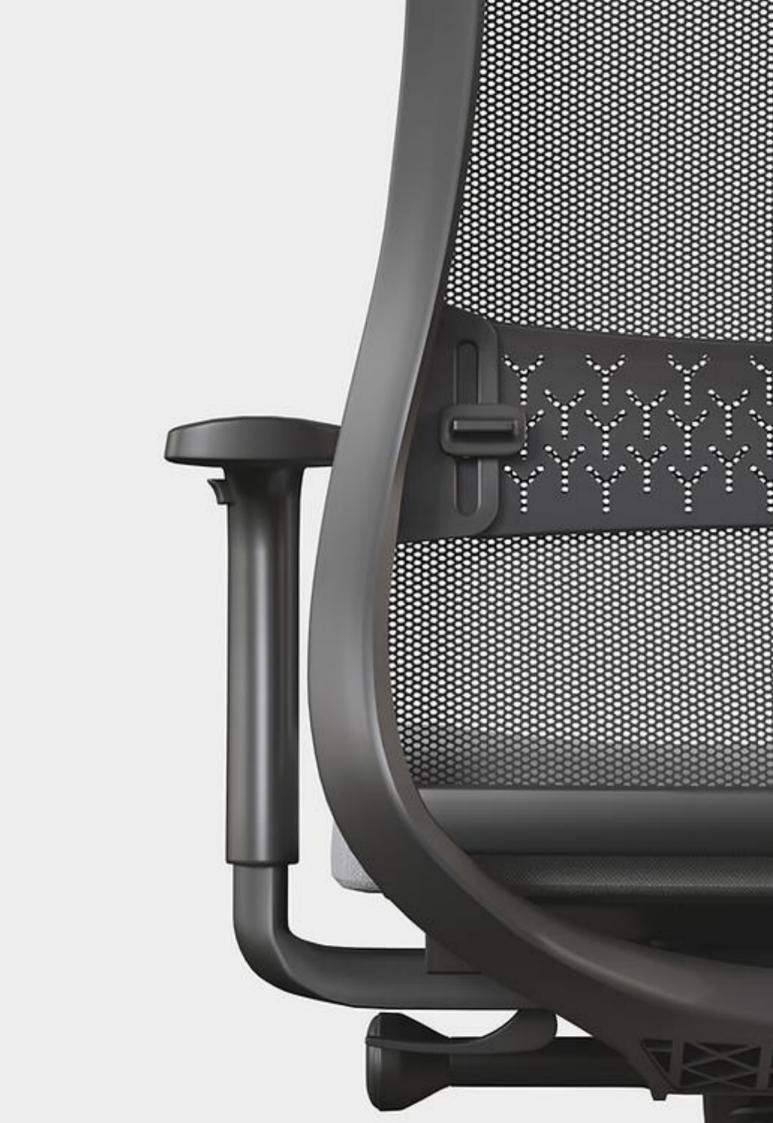

#### **FEATURES**

- Design-oriented optics combined with pure comfort.
- · Many surfaces and fabrics in different colors and designs.
- Seat with pocket spring core (optional).
- Intuitive, ergonomic mechanics.
- Lumbar support is manually adjusted, easy to add or remove with no tools.
- · Headrest adjustable in three directions.