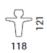

to display visual information on the screen during meetings.

#### **FEATURES**

- Customizable
- Additional desk and linking wall
- Monitor holder
- Wire management solutions
- Acoustic Walls made of:
  - 18 mm medium density fiberboard and 18 mm chipboard;
  - Coated with specially shaped foam VB2540 (density: 25 kg/m³) from outside and acoustic foam from the inside.
  - Top and sides softened with VB2240 3 mm foam.
- Desktop:
  - 1200x650x663 mm, made of 25 mm LMDP;
  - Power socket with 4 wire management holes is mounted into the desktop (only for AGS183);
  - Metal box for wire management is fixed under the desktop: 185x150 mm, H=100 mm if there is a power socket.



## **PRODUCT**

### **RANGE**



## **PRODUCT**

### **SPECIFICATIONS**









Pouf (L/R)



Cushion



Metal table



Metallic accessory



# Interia

## Creating Work[ing] Spaces

- **3** 1800 549 852
- Interia.com.au
- Showroom
  Old Cloisters Building
  200 St. Georges Terrace,
  Perth WA 6000
- ☆ Head Office21 25 Chisholm Crescent,Kewdale WA 6105