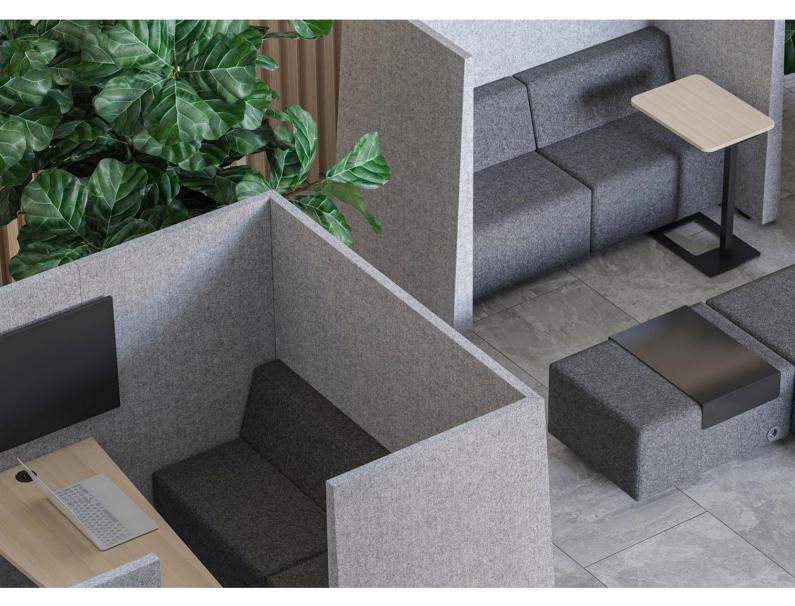

#### DESCRIPTION

LAILA SILENT BOX is a quiet place of retreat in your office environment designed for meetings, brainstorming, individual work or relaxation. Made of special sound-absorbing material which delivers class D sound absorption.

Optional table and monitor holder will enable you to work on your computer conveniently and to display visual information on the screen during meetings.

#### **FEATURES**

- Customizable
- Additional desk and linking wall
- Monitor holder
- Wire management solutions
- Acoustic Walls made of:
  - 18 mm medium density fiberboard and 18 mm chipboard;
  - Coated with specially shaped foam VB2540 (density: 25 kg/m³) from outside and acoustic foam from the inside.
  - Top and sides softened with VB2240 3 mm foam.
- Desktop:
  - 1200x650x663 mm, made of 25 mm LMDP;
  - Power socket with 4 wire management holes is mounted into the desktop (only for AGS183);
  - Metal box for wire management is fixed under the desktop: 185x150 mm, H=100 mm if there is a power socket.