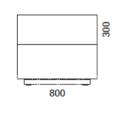

computer conveniently and to display visual information on the screen during meetings.

#### **FEATURES**

- Customizable
- Additional desk and linking wall
- Monitor holder
- Wire management solutions
- Acoustic Walls made of:
  - 18 mm medium density fiberboard and 18 mm chipboard;
  - Coated with specially shaped foam VB2540 (density: 25 kg/m³) from outside and acoustic foam from the inside.
  - Top and sides softened with VB2240 3 mm foam.
- Desktop:
  - 1200x650x663 mm, made of 25 mm LMDP;
  - Power socket with 4 wire management holes is mounted into the desktop (only for AGS183);
  - Metal box for wire management is fixed under the desktop: 185x150 mm, H=100 mm if there is a power socket.



## **PRODUCT**

### **RANGE**



## **PRODUCT**

### **SPECIFICATIONS**









Pouf (L/R)



Cushion



Metal table



Metallic accessory



# Interia

## Creating Work[ing] Spaces

- **3** 1800 549 852
- Interia.com.au
- Showroom
  Old Cloisters Building
  200 St. Georges Terrace,
  Perth WA 6000
- ☆ Head Office21 25 Chisholm Crescent,Kewdale WA 6105