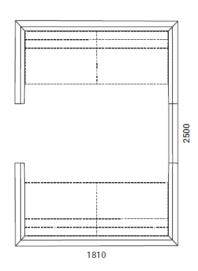

u to work on your computer conveniently and to display visual information on the screen during meetings.

#### **FEATURES**

- Customizable
- Additional desk and linking wall
- Monitor holder
- Wire management solutions
- Acoustic Walls made of:
  - 18 mm medium density fiberboard and 18 mm chipboard;
  - Coated with specially shaped foam VB2540 (density: 25 kg/m³) from outside and acoustic foam from the inside.
  - Top and sides softened with VB2240 3 mm foam.
- Desktop:
  - 1200x650x663 mm, made of 25 mm LMDP;
  - Power socket with 4 wire management holes is mounted into the desktop (only for AGS183);
  - Metal box for wire management is fixed under the desktop: 185x150 mm, H=100 mm if there is a power socket.



## **PRODUCT**

### **RANGE**



## **PRODUCT**

### **SPECIFICATIONS**









Pouf (L/R)



Cushion



Metal table



Metallic accessory



# Interia

## Creating Work[ing] Spaces

- **3** 1800 549 852
- Interia.com.au
- Showroom
  Old Cloisters Building
  200 St. Georges Terrace,
  Perth WA 6000
- ☆ Head Office21 25 Chisholm Crescent,Kewdale WA 6105