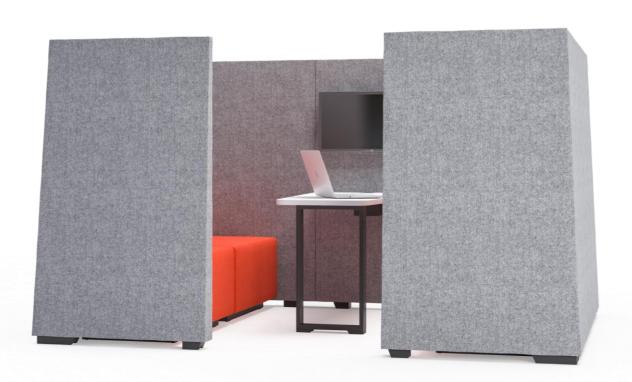

#### DESCRIPTION

LAILA SILENT BOX is a quiet place of retreat in your office environment designed for meetings, brainstorming, individual work or relaxation. Made of special sound-absorbing material which delivers class D sound absorption.

Optional table and monitor holder will enable you to work on your computer conveniently and to display visual information on the screen during meetings.