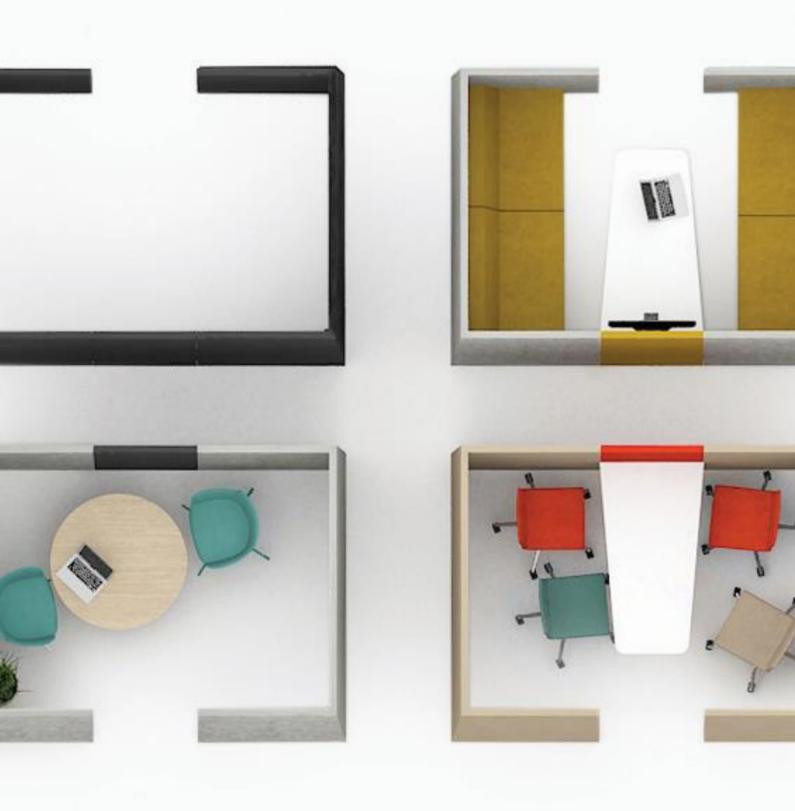

#### DESCRIPTION

LAILA SILENT BOX is a quiet place of retreat in your office environment designed for meetings, brainstorming, individual work or relaxation. Made of special sound-absorbing material which delivers class D sound absorption.

Optional table and monitor holder will enable you to work on your computer conveniently and to display visual information on the screen during meetings.

#### **FEATURES**

- Customizable
- Additional desk and linking wall
- Monitor holder
- Wire management solutions
- Acoustic Walls made of:
  - 18 mm medium density fiberboard and 18 mm chipboard;
  - Coated with specially shaped foam VB2540 (density: 25 kg/m³) from outside and acoustic foam from the inside.
  - Top and sides softened with VB2240 3 mm foam.
- Desktop:
  - 1200x650x663 mm, made of 25 mm LMDP;
  - Power socket with 4 wire management holes is mounted into the desktop (only for AGS183);
  - Metal box for wire management is fixed under the desktop: 185x150 mm, H=100 mm if there is a power socket.