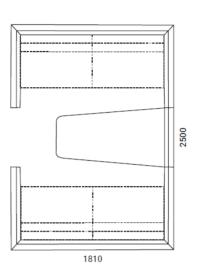

to work on your computer conveniently and to display visual information on the screen during meetings.

#### **FEATURES**

- Customizable
- Additional desk and linking wall
- Monitor holder
- Wire management solutions
- Acoustic Walls made of:
  - 18 mm medium density fiberboard and 18 mm chipboard;
  - Coated with specially shaped foam VB2540 (density: 25 kg/m³) from outside and acoustic foam from the inside.
  - Top and sides softened with VB2240 3 mm foam.
- Desktop:
  - 1200x650x663 mm, made of 25 mm LMDP;
  - Power socket with 4 wire management holes is mounted into the desktop (only for AGS183);
  - Metal box for wire management is fixed under the desktop: 185x150 mm, H=100 mm if there is a power socket.



## **PRODUCT**

### **RANGE**



## **PRODUCT**

### **SPECIFICATIONS**









Pouf (L/R)



Cushion



Metal table



Metallic accessory



# Interia

## Creating Work[ing] Spaces

- **3** 1800 549 852
- Interia.com.au
- Showroom
  Old Cloisters Building
  200 St. Georges Terrace,
  Perth WA 6000
- ☆ Head Office21 25 Chisholm Crescent,Kewdale WA 6105