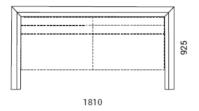

you to work on your computer conveniently and to display visual information on the screen during meetings.

#### **FEATURES**

- Customizable
- Additional desk and linking wall
- Monitor holder
- Wire management solutions
- Acoustic Walls made of:
  - 18 mm medium density fiberboard and 18 mm chipboard;
  - Coated with specially shaped foam VB2540 (density: 25 kg/m³) from outside and acoustic foam from the inside.
  - Top and sides softened with VB2240 3 mm foam.
- Desktop:
  - 1200x650x663 mm, made of 25 mm LMDP;
  - Power socket with 4 wire management holes is mounted into the desktop (only for AGS183);
  - Metal box for wire management is fixed under the desktop: 185x150 mm, H=100 mm if there is a power socket.



## **PRODUCT**

### **RANGE**



## **PRODUCT**

### **SPECIFICATIONS**









Pouf (L/R)



Cushion



Metal table



Metallic accessory



# Interia

## Creating Work[ing] Spaces

- **3** 1800 549 852
- Interia.com.au
- Showroom
  Old Cloisters Building
  200 St. Georges Terrace,
  Perth WA 6000
- ☆ Head Office21 25 Chisholm Crescent,Kewdale WA 6105