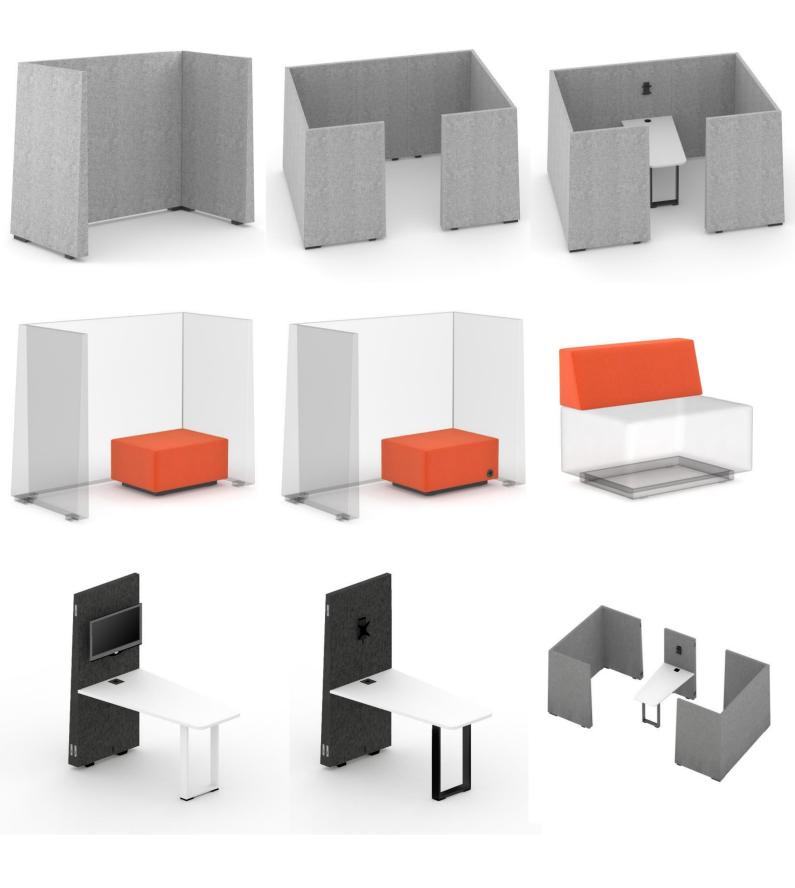

## **PRODUCT**

### **SPECIFICATIONS**

Pouf (L/R)

Cushion

Metal table

Metallic accessory