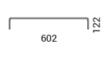

nveniently and to display visual information on the screen during meetings.

#### **FEATURES**

- Customizable
- Additional desk and linking wall
- Monitor holder
- Wire management solutions
- Acoustic Walls made of:
  - 18 mm medium density fiberboard and 18 mm chipboard;
  - Coated with specially shaped foam VB2540 (density: 25 kg/m³) from outside and acoustic foam from the inside.
  - Top and sides softened with VB2240 3 mm foam.
- Desktop:
  - 1200x650x663 mm, made of 25 mm LMDP;
  - Power socket with 4 wire management holes is mounted into the desktop (only for AGS183);
  - Metal box for wire management is fixed under the desktop: 185x150 mm, H=100 mm if there is a power socket.



## **PRODUCT**

### **RANGE**



## **PRODUCT**

### **SPECIFICATIONS**









Pouf (L/R)



Cushion



Metal table



Metallic accessory



# Interia

## Creating Work[ing] Spaces

- **3** 1800 549 852
- Interia.com.au
- Showroom
  Old Cloisters Building
  200 St. Georges Terrace,
  Perth WA 6000
- ☆ Head Office21 25 Chisholm Crescent,Kewdale WA 6105