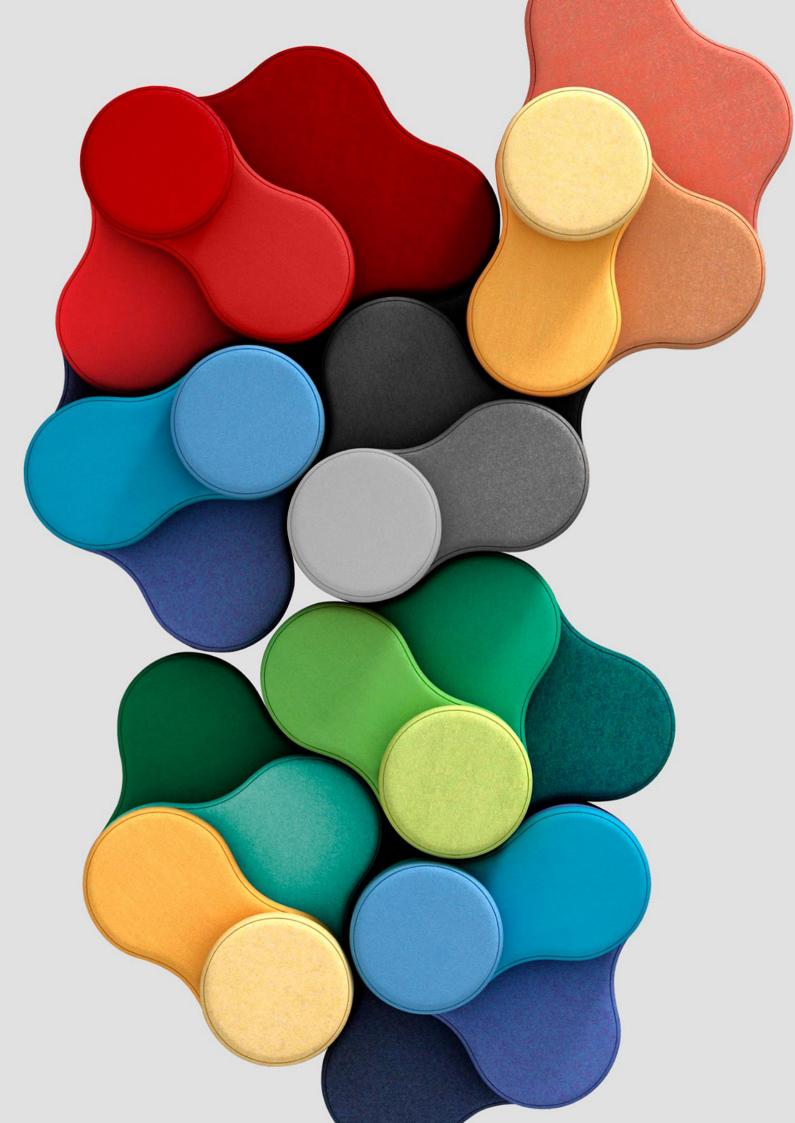

## Completely customizable!

The modular design of the poufs allows you to change the configuration and layout.

You can have a few, or as many Tapa as you like, depending on your needs and the space you have.