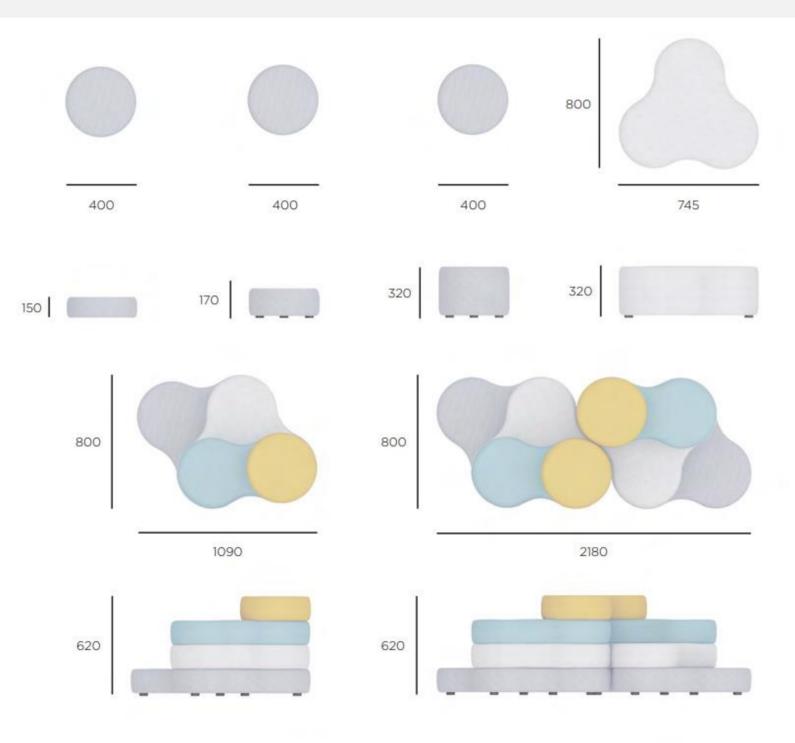

**SOFT SEATING** 



# Interio NowyStyl





Tapa's informal look creates a friendly atmosphere and unleashes imagination and the courage to share it.

With the modular design of the poufs, you can change configurations and layouts, while the set can be used by several people

## Completely customizable!

The modular design of the poufs allows you to change the configuration and layout.

You can have a few, or as many Tapa as you like, depending on your needs and the space you have.



With a rotational mechanism, the second and third levels of the poufs can move, so you can adjust the Tapa to your back, shoulders and arms.

This will give you a sense of pleasant comfort and detachment from the world around you.

### **SPECIFICATIONS**

#### ROUND



## **SPECIFICATIONS**

#### SQUARE





# Interio

#### Creating Work[ing] Spaces

- 🕲 1800 549 852
- Interia.com.au
- 🖂 sales@interia.com.au
- Showroom
  Old Cloisters Building
  200 St. Georges Terrace,
  Perth WA 6000
- Head Office
  21 25 Chisholm Crescent,
  Kewdale WA 6105