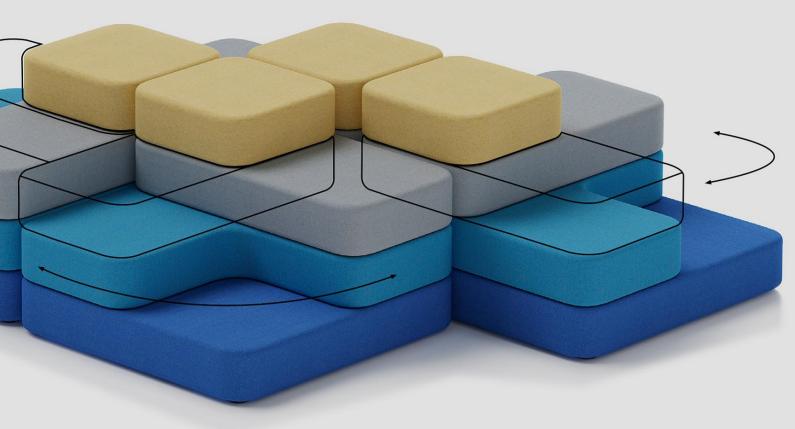

With a rotational mechanism, the second and third levels of the poufs can move, so you can adjust the Tapa to your back, shoulders and arms.

This will give you a sense of pleasant comfort and detachment from the world around you.