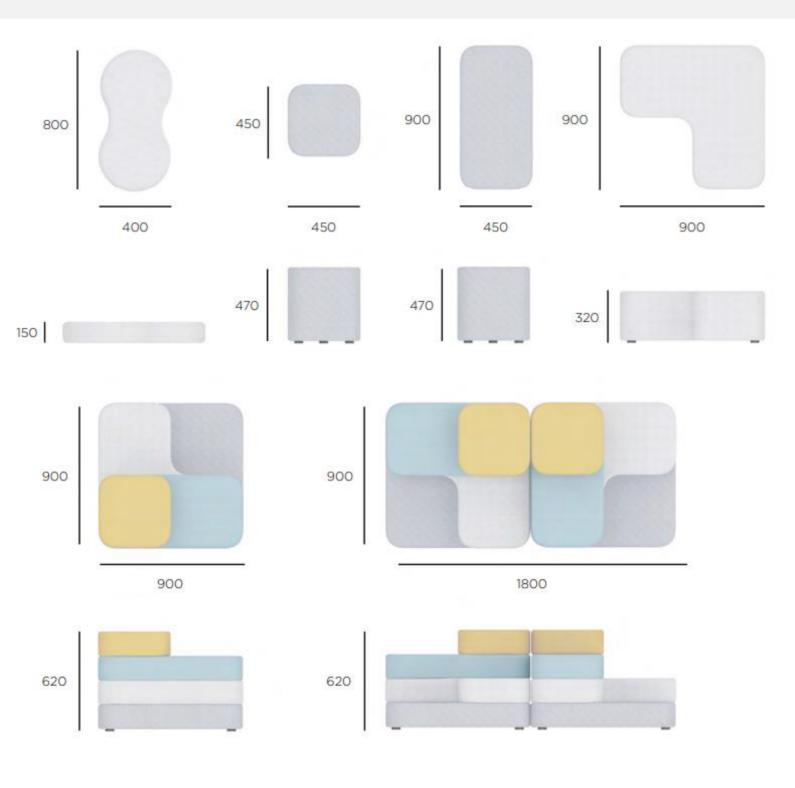

**SOFT SEATING** 



# Interio NowyStyl





Tapa's informal look creates a friendly atmosphere and unleashes imagination and the courage to share it.

With the modular design of the poufs, you can change configurations and layouts, while the set can be used by several people

## Completely customizable!

The modular design of the poufs allows you to change the configuration and layout.

You can have a few, or as many Tapa as you like, depending on your needs and the space you have.



With a rotational mechanism, the second and third levels of the poufs can move, so you can adjust the Tapa to your back, shoulders and arms.

This will give you a sense of pleasant comfort and detachment from the world around you.

### **SPECIFICATIONS**

#### ROUND



## **SPECIFICATIONS**

#### SQUARE





# Interio

#### Creating Work[ing] Spaces

- 🕲 1800 549 852
- Interia.com.au
- 🖂 sales@interia.com.au
- Showroom
  Old Cloisters Building
  200 St. Georges Terrace,
  Perth WA 6000
- Head Office
  21 25 Chisholm Crescent,
  Kewdale WA 6105