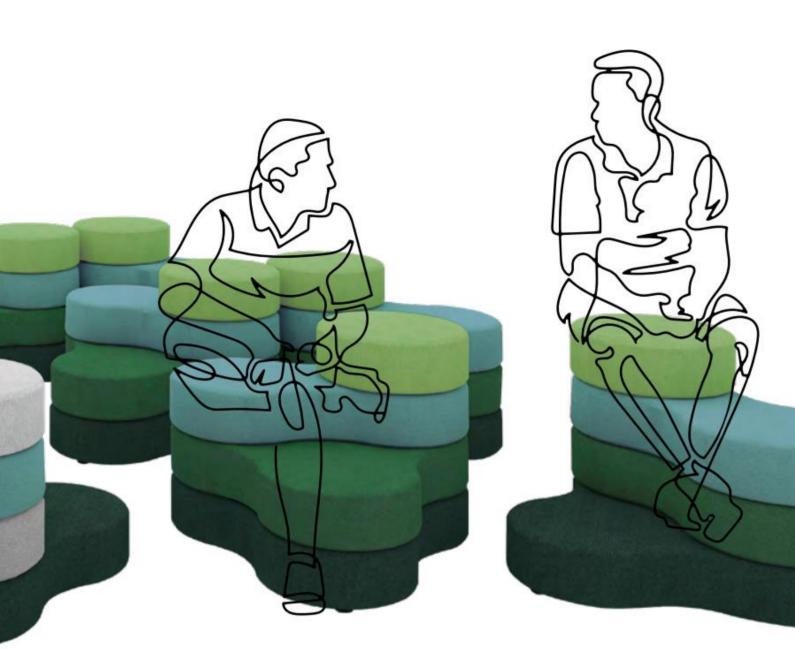

# Interio NowyStyl

Tapa's informal look creates a friendly atmosphere and unleashes imagination and the courage to share it.

With the modular design of the poufs, you can change configurations and layouts, while the set can be used by several people

With a rotational mechanism, the second and third levels of the poufs can move, so you can adjust the Tapa to your back, shoulders and arms.

This will give you a sense of pleasant comfort and detachment from the world around you.