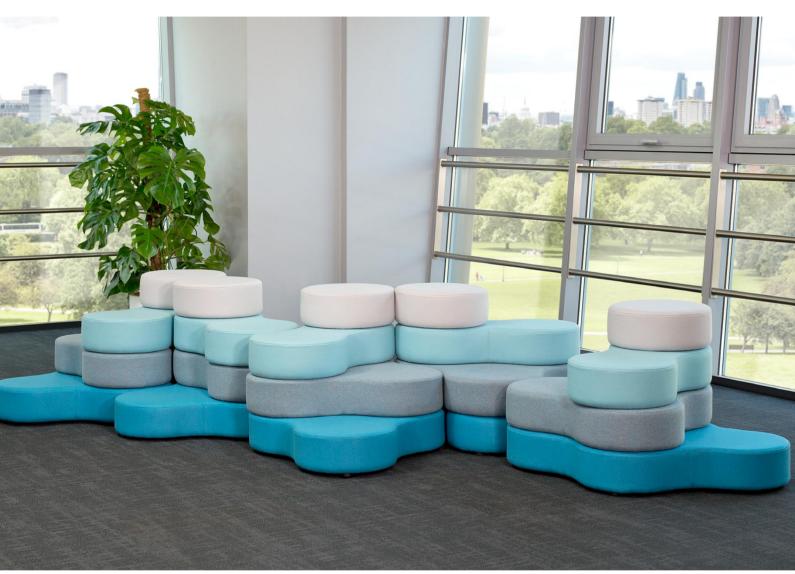

# Interio NowyStyl

Tapa's informal look creates a friendly atmosphere and unleashes imagination and the courage to share it.

With the modular design of the poufs, you can change configurations and layouts, while the set can be used by several people

## Completely customizable!

The modular design of the poufs allows you to change the configuration and layout.

You can have a few, or as many Tapa as you like, depending on your needs and the space you have.

With a rotational mechanism, the second and third levels of the poufs can move, so you can adjust the Tapa to your back, shoulders and arms.

This will give you a sense of pleasant comfort and detachment from the world around you.