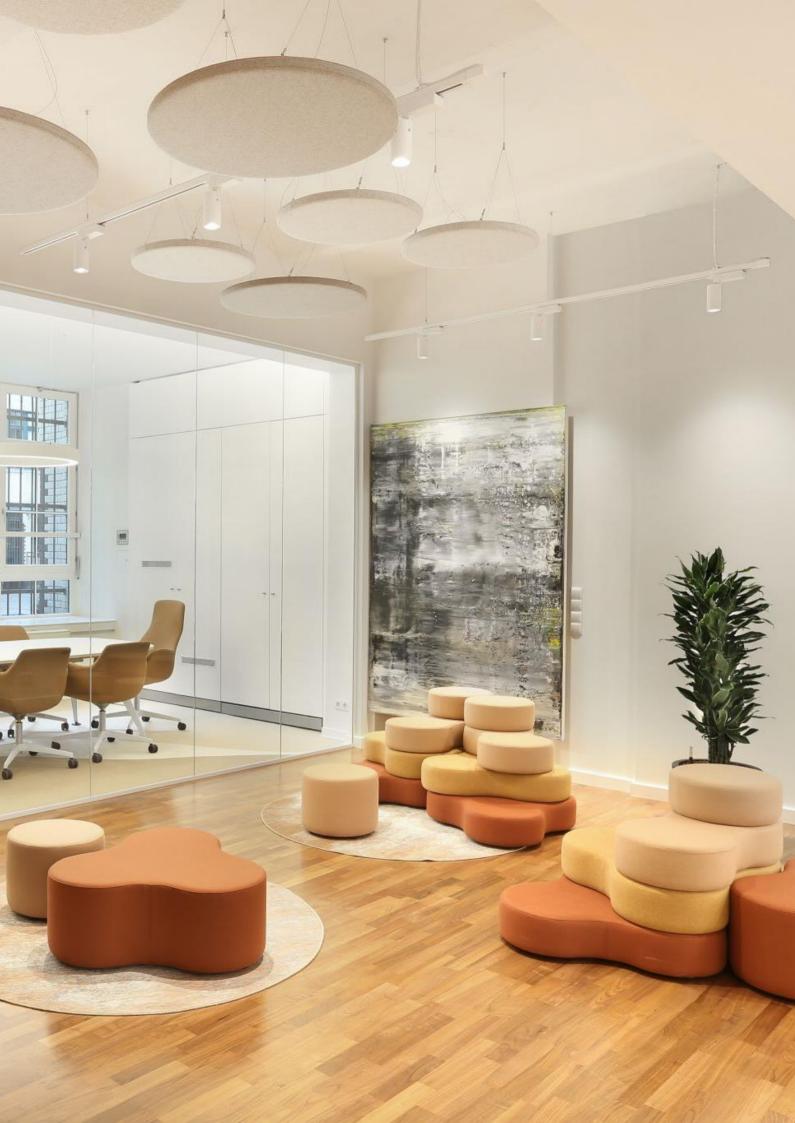

# Interio NowyStyl

Tapa's informal look creates a friendly atmosphere and unleashes imagination and the courage to share it.

With the modular design of the poufs, you can change configurations and layouts, while the set can be used by several people

## Completely customizable!

The modular design of the poufs allows you to change the configuration and layout.

You can have a few, or as many Tapa as you like, depending on your needs and the space you have.

With a rotational mechanism, the second and third levels of the poufs can move, so you can adjust the Tapa to your back, shoulders and arms.

This will give you a sense of pleasant comfort and detachment from the world around you.