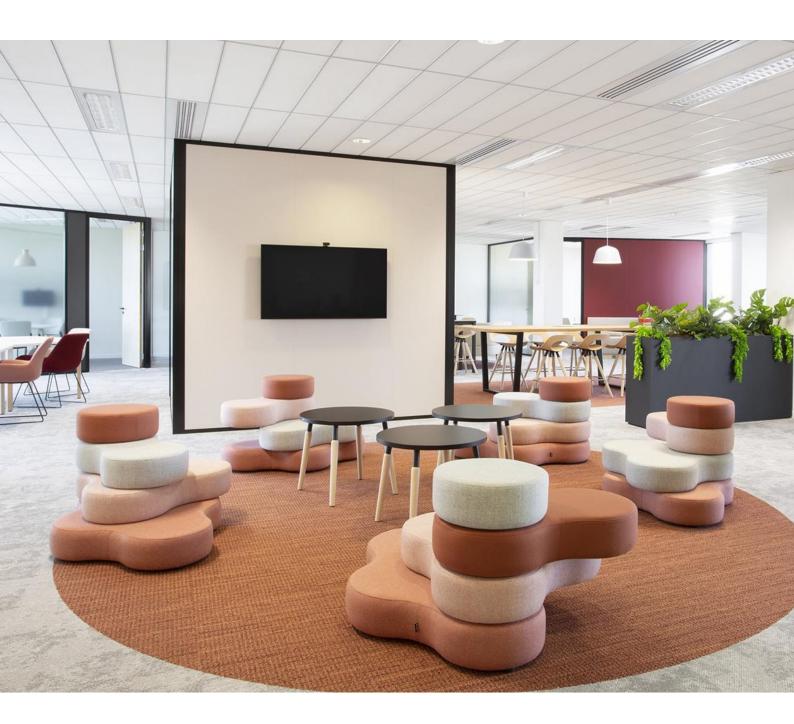

### Tapa

The Tapa has been created to complement office spaces, reception areas and break-out zones.

The unique modular design gives character to the interior, creating an attractive and comfortable informal meeting zone. Allowing you to change the configuration and layout. You can have a few, or as many Tapa as you like, depending on your needs and the space you have.

#### **Features**

- European product from Nowy Styl Group
- Designed by Przemyslaw "Mac" Stopa
- Completely customizable
- Round or Square options
- Metal rotational mechanisms
- The pouffe has its axis of rotation at the short side.
- Glides: plastic, black colour
- Filling: Polyurethane foam, Styrofoam
- Carcass: Birch plywood

#### **Variations**