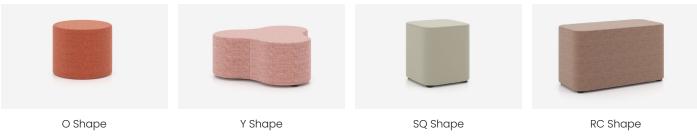

] Spaces



## Tapa

Soft Seating 12 - 16 Week Lead Time

### Tapa

The Tapa has been created to complement office spaces, reception areas and break-out zones.

The unique modular design gives character to the interior, creating an attractive and comfortable informal meeting zone. Allowing you to change the configuration and layout. You can have a few, or as many Tapa as you like, depending on your needs and the space you have.

#### **Features**

- European product from Nowy Styl Group
- Designed by Przemyslaw "Mac" Stopa
- Completely customizable
- Round or Square options
- Metal rotational mechanisms
- The pouffe has its axis of rotation at the short side.
- Glides: plastic, black colour
- Filling: Polyurethane foam, Styrofoam
- Carcass: Birch plywood

#### **Variations**

#### Pouffe





#### **Specifications**

#### Circular

Single Level Pouffe
Diameter: 400mm
Seat Height: 150mm



#### Circular

Four Level Pouffe 800mm x 1090mm Seat Height: 620mm



#### Circular

Single Level Pouffe Diameter: 400mm Seat Height: 170mm



#### Square

Single Level Pouffe 450mm x 450mm Seat Height: 470mm



#### Circular

Single Level Pouffe Diameter: 400mm Seat Height: 320mm



#### Rectangular

Single Level Pouffe 900mm x 450mm Seat Height: 470mm



#### Single Level

2 Sided Pouffe 900mm x 900mm Seat Height: 150mm



#### L Shape

Single Level Pouffe 900mm x 900mm Seat Height: 320mm



#### Single Level

3 Sided Pouffe 800mm x 745mm Seat Height: 320mm



#### Square

Four Level Pouffe 900mm x 900mm Seat Height: 620mm







## CONTACT

1300 784 814 sales@interia.com.au

Showroom
Ol