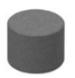

#### Circular

Single Level Pouffe
Diameter: 400mm
Seat Height: 150mm

#### Circular

Single Level Pouffe Diameter: 400mm Seat Height: 170mm

#### Circular

Single Level Pouffe Diameter: 400mm Seat Height: 320mm