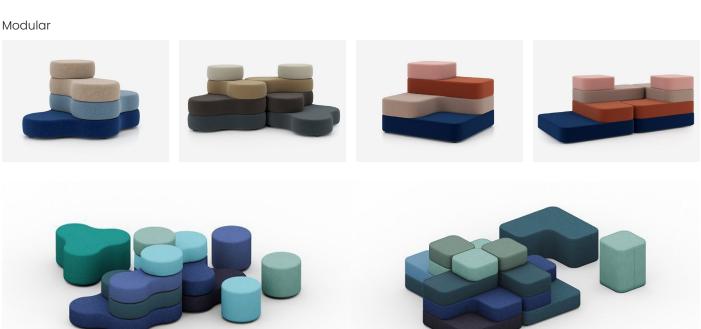

### Tapa

The Tapa has been created to complement office spaces, reception areas and break-out zones.

The unique modular design gives character to the interior, creating an attractive and comfortable informal meeting zone. Allowing you to change the configuration and layout. You can have a few, or as many Tapa as you like, depending on your needs and the space you have.

#### **Variations**