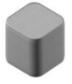

figuration and layout. You can have a few, or as many Tapa as you like, depending on your needs and the space you have.

#### **Features**

- European product from Nowy Styl Group
- Designed by Przemyslaw "Mac" Stopa
- Completely customizable
- Round or Square options
- Metal rotational mechanisms
- The pouffe has its axis of rotation at the short side.
- Glides: plastic, black colour
- Filling: Polyurethane foam, Styrofoam
- Carcass: Birch plywood

#### **Variations**

#### Pouffe





#### **Specifications**

#### Circular

Single Level Pouffe
Diameter: 400mm
Seat Height: 150mm



#### Circular

Four Level Pouffe 800mm x 1090mm Seat Height: 620mm



#### Circular

Single Level Pouffe Diameter: 400mm Seat Height: 170mm



#### Square

Single Level Pouffe 450mm x 450mm Seat Height: 470mm



#### Circular

Single Level Pouffe Diameter: 400mm Seat Height: 320mm



#### Rectangular

Single Level Pouffe 900mm x 450mm Seat Height: 470mm



#### Single Level

2 Sided Pouffe 900mm x 900mm Seat Height: 150mm



#### L Shape

Single Level Pouffe 900mm x 900mm Seat Height: 320mm



#### Single Level

3 Sided Pouffe 800mm x 745mm Seat Height: 320mm



#### Square

Four Level Pouffe 900mm x 900mm Seat Height: 620mm







## CONTACT

1300 784 814 sales@interia.com.au

Showroom
Old Cloisters Building
200 St. Georges Terrace,
Perth WA 6000

Head Office
21 - 25 Chisholm Crescent,
Kewdale WA 6105

Connect with us on social media!