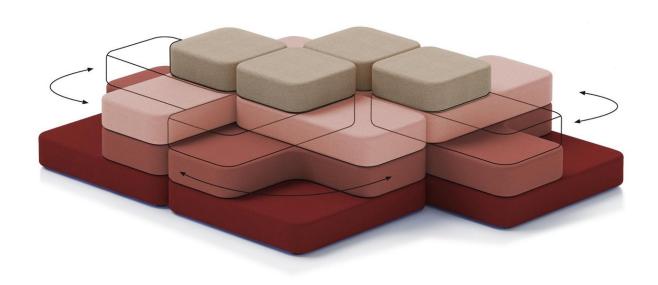

### Tapa

The Tapa has been created to complement office spaces, reception areas and break-out zones.

The unique modular design gives character to the interior, creating an attractive and comfortable informal meeting zone. Allowing you to change the configuration and layout. You can have a few, or as many Tapa as you like, depending on your needs and the space you have.

#### **Features**

- European product from Nowy Styl Group
- Designed by Przemyslaw "Mac" Stopa
- Completely customizable
- Round or Square options
- Metal rotational mechanisms
- The pouffe has its axis of rotation at the short side.
- Glides: plastic, black colour
- Filling: Polyurethane foam, Styrofoam
- Carcass: Birch plywood

#### **Variations**