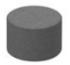

#### Circular

Single Level Pouffe
Diameter: 400mm
Seat Height: 150mm

#### Circular

Single Level Pouffe Diameter: 400mm Seat Height: 170mm

#### Circular

Single Level Pouffe Diameter: 400mm Seat Height: 320mm