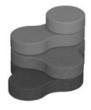

e modular design gives character to the interior, creating an attractive and comfortable informal meeting zone. Allowing you to change the configuration and layout. You can have a few, or as many Tapa as you like, depending on your needs and the space you have.

#### **Features**

- European product from Nowy Styl Group
- Designed by Przemyslaw "Mac" Stopa
- Completely customizable
- Round or Square options
- Metal rotational mechanisms
- The pouffe has its axis of rotation at the short side.
- Glides: plastic, black colour
- Filling: Polyurethane foam, Styrofoam
- Carcass: Birch plywood

#### **Variations**

#### Pouffe





#### **Specifications**

#### Circular

Single Level Pouffe
Diameter: 400mm
Seat Height: 150mm



#### Circular

Four Level Pouffe 800mm x 1090mm Seat Height: 620mm



#### Circular

Single Level Pouffe Diameter: 400mm Seat Height: 170mm



#### Square

Single Level Pouffe 450mm x 450mm Seat Height: 470mm



#### Circular

Single Level Pouffe Diameter: 400mm Seat Height: 320mm



#### Rectangular

Single Level Pouffe 900mm x 450mm Seat Height: 470mm



#### Single Level

2 Sided Pouffe 900mm x 900mm Seat Height: 150mm



#### L Shape

Single Level Pouffe 900mm x 900mm Seat Height: 320mm



#### Single Level

3 Sided Pouffe 800mm x 745mm Seat Height: 320mm



#### Square

Four Level Pouffe 900mm x 900mm Seat Height: 620mm







## CONTACT

1300 784 814 sales@interia.com.au

Showroom
Old Cloisters Building
200 St. Georges Terrace,
Perth WA 6000

Head Office
21 - 25 Chisholm Crescent,
Kewdale WA 6105

Connect with us on social media!