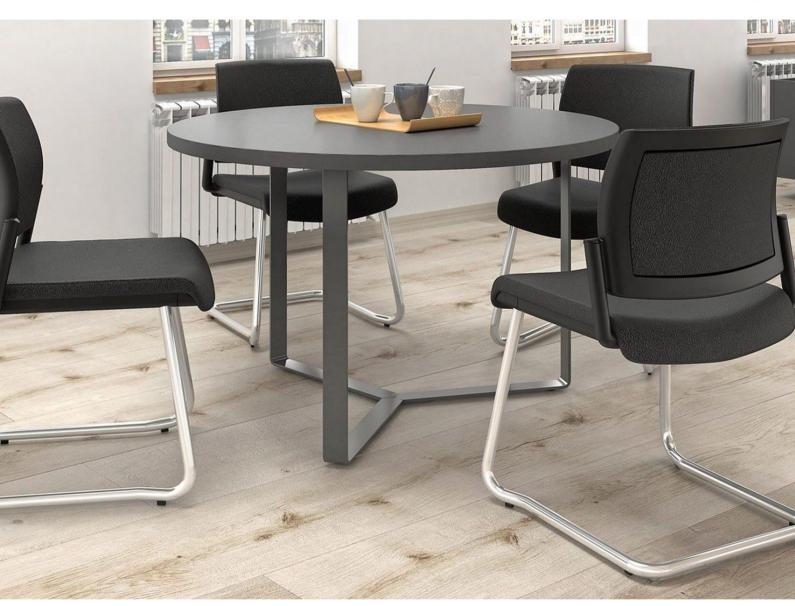

#### SIZE

- Rectangular for 8 people with 1 grommet;
- Rectangular for 14 people with 2 grommets;
- Round for 3 people.

#### **TABLETOP**

- 36 mm MFC (melamine) with 2 mm ABS edging;
- 37 mm chipboard covered in wood veneer with 1,5 mm edging;
- · Grain direction runs the length of the tabletop;
- Desk height 750 mm;
- 420x140 mm cut-out for grommet and power socket box.