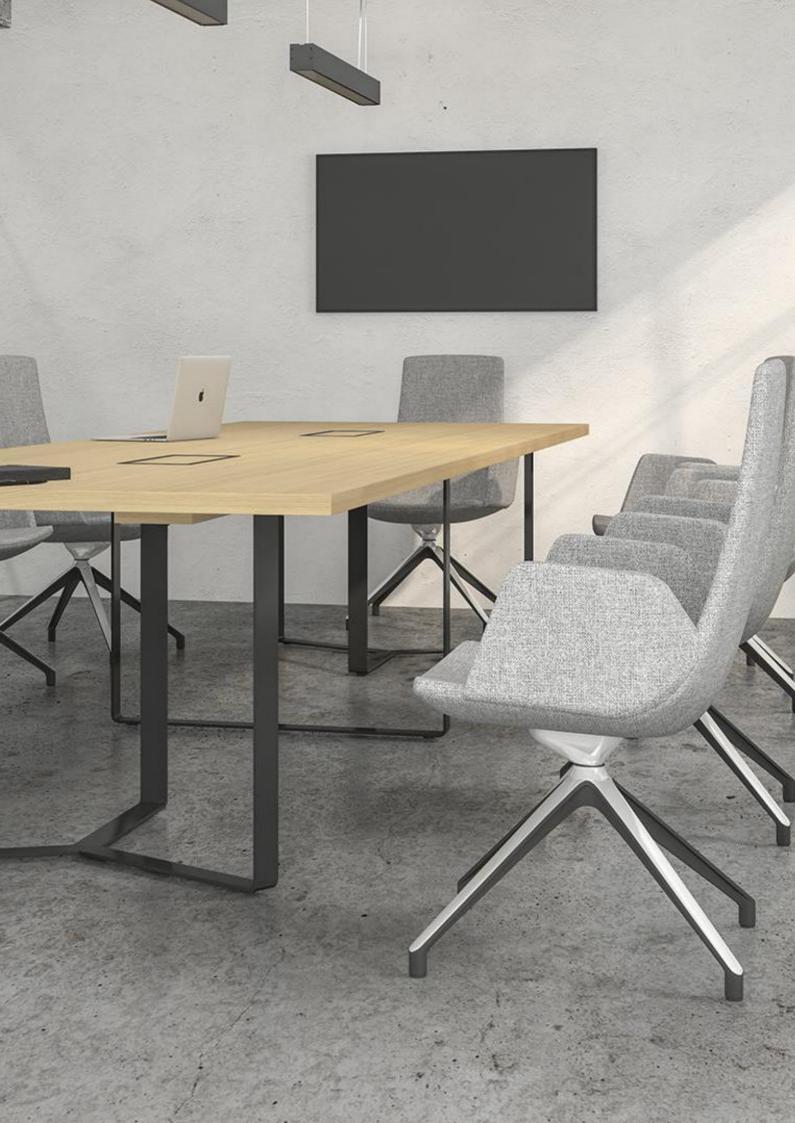

#### **FEATURES**

- High quality wood veneer or impact-resistant melamine
- Solid thick tabletop
- Elegant three-part "star" leg construction from folded steel band with rounded edges
- Grommet with metal frame and box for power socket for easy wire management
- Easy assembling

#### SIZE

- Rectangular for 8 people with 1 grommet;
- Rectangular for 14 people with 2 grommets;
- Round for 3 people.

#### **TABLETOP**

- 36 mm MFC (melamine) with 2 mm ABS edging;
- 37 mm chipboard covered in wood veneer with 1,5 mm edging;
- · Grain direction runs the length of the tabletop;
- Desk height 750 mm;
- 420x140 mm cut-out for grommet and power socket box.