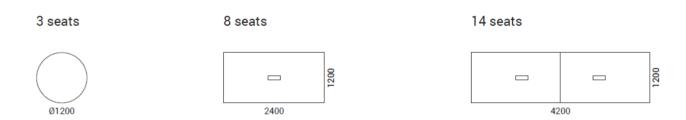

## **METALA RANGE**

METALA is an exclusive modern collection of premium furniture.

Professional solutions for aesthetic and functional design bring a feeling of luxury to any space.

Find a meeting table best suited to your office space: whether it is a square shaped table seating 8 or 14 people or a round table seating up to 3 people.

#### SIZE

- Rectangular for 8 people with 1 grommet;
- Rectangular for 14 people with 2 grommets;
- Round for 3 people.