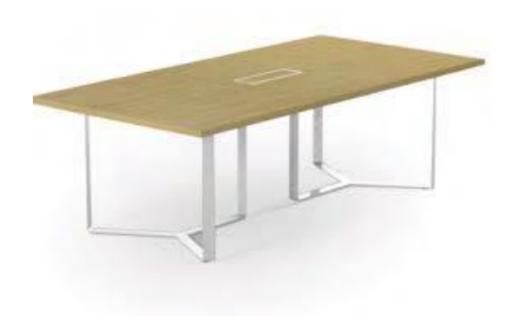

#### **FEATURES**

- High quality wood veneer or impact-resistant melamine
- Solid thick tabletop
- Elegant three-part "star" leg construction from folded steel band with rounded edges
- Grommet with metal frame and box for power socket for easy wire management
- Easy assembling

#### **TABLETOP**

- 36 mm MFC (melamine) with 2 mm ABS edging;
- 37 mm chipboard covered in wood veneer with 1,5 mm edging;
- · Grain direction runs the length of the tabletop;
- Desk height 750 mm;
- 420x140 mm cut-out for grommet and power socket box.