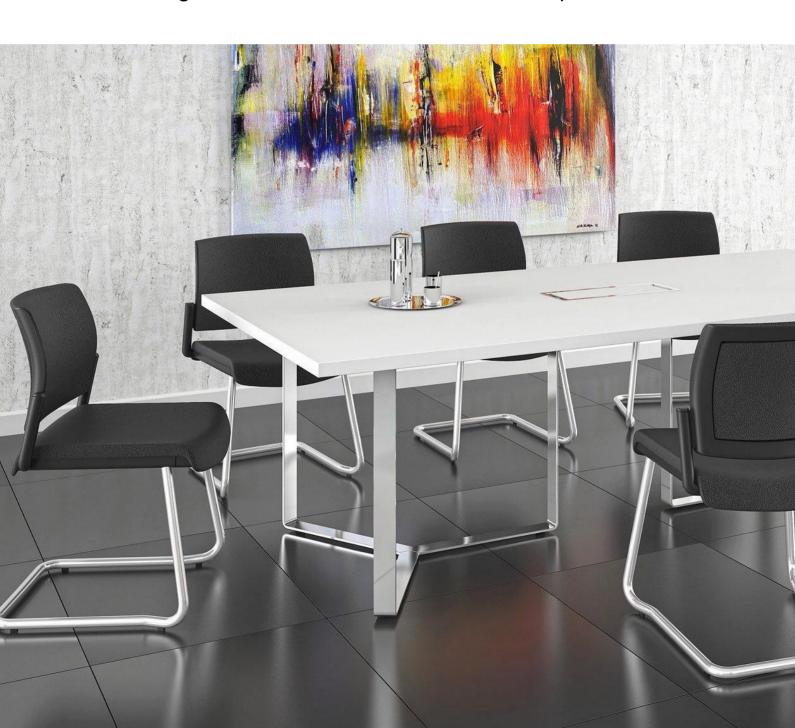

## **METALA RANGE**

METALA is an exclusive modern collection of premium furniture.

Professional solutions for aesthetic and functional design bring a feeling of luxury to any space.

Find a meeting table best suited to your office space: whether it is a square shaped table seating 8 or 14 people or a round table seating up to 3 people.

#### **FEATURES**

- High quality wood veneer or impact-resistant melamine
- Solid thick tabletop
- Elegant three-part "star" leg construction from folded steel band with rounded edges
- Grommet with metal frame and box for power socket for easy wire management
- Easy assembling

#### SIZE

- Rectangular for 8 people with 1 grommet;
- Rectangular for 14 people with 2 grommets;
- Round for 3 people.

#### **TABLETOP**

- 36 mm MFC (melamine) with 2 mm ABS edging;
- 37 mm chipboard covered in wood veneer with 1,5 mm edging;
- · Grain direction runs the length of the tabletop;
- Desk height 750 mm;
- 420x140 mm cut-out for grommet and power socket box.