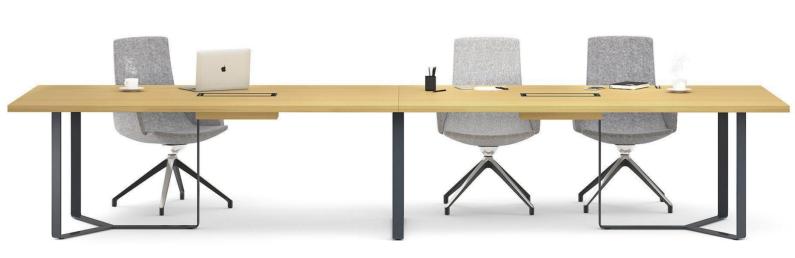

#### SIZE

- Rectangular for 8 people with 1 grommet;
- Rectangular for 14 people with 2 grommets;
- Round for 3 people.

#### **TABLETOP**

- 36 mm MFC (melamine) with 2 mm ABS edging;
- 37 mm chipboard covered in wood veneer with 1,5 mm edging;
- · Grain direction runs the length of the tabletop;
- Desk height 750 mm;
- 420x140 mm cut-out for grommet and power socket box.