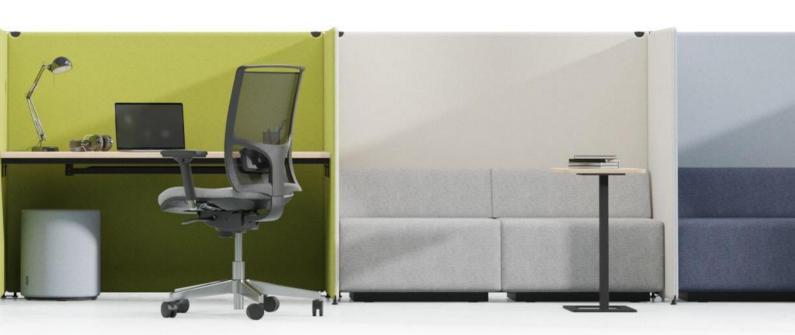

#### **DESCRIPTION**

PRIMIS is a universal modular system with excellent acoustic properties designed to shape unique office spaces. This system is the ideal solution for agile, activity-based, and open-plan offices.

#### **FEATURES**

- Easily movable space dividing screens
- Quick and easy screen connection
- Certified sound absorption
- Made of 16 mm chipboard
- Covered with 10 mm acoustic foam
- Upholstered with fabric
- 3 type screens for various applications plain, one side bracket for one desktop, two side bracket for two desk.