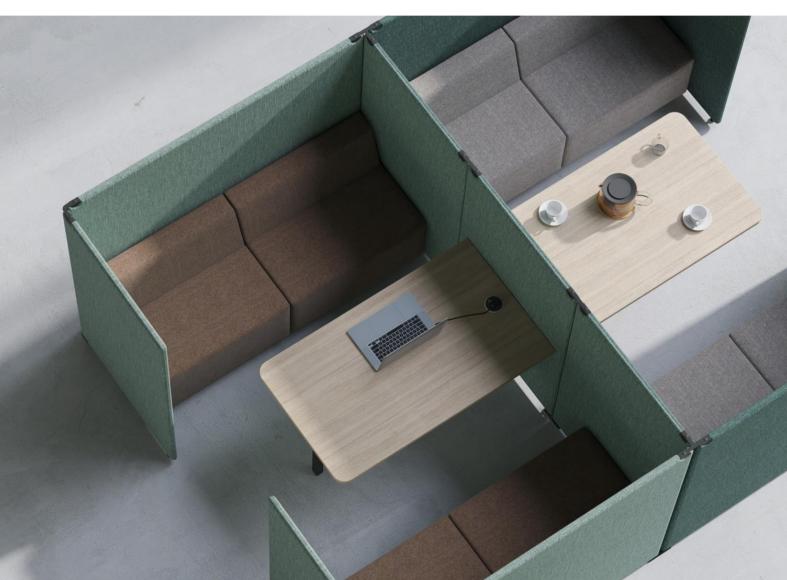

#### **DESCRIPTION**

PRIMIS is a universal modular system with excellent acoustic properties designed to shape unique office spaces. This system is the ideal solution for agile, activity-based, and open-plan offices.

#### **FEATURES**

- Easily movable space dividing screens
- Quick and easy screen connection
- Certified sound absorption
- Made of 16 mm chipboard
- Covered with 10 mm acoustic foam
- Upholstered with fabric
- 3 type screens for various applications plain, one side bracket for one desktop, two side bracket for two desk.