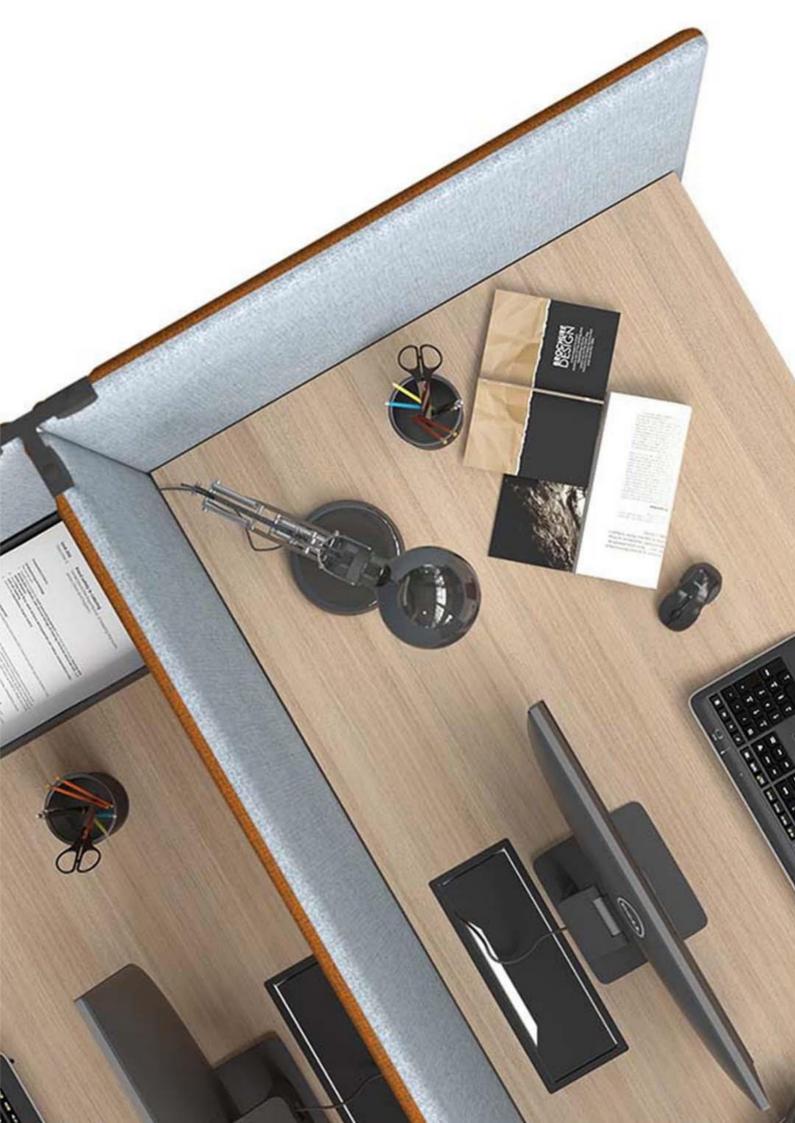

#### **DESCRIPTION**

PRIMIS is a universal modular system with excellent acoustic properties designed to shape unique office spaces. This system is the ideal solution for agile, activity-based, and open-plan offices.

#### **FEATURES**

- Easily movable space dividing screens
- Quick and easy screen connection
- Certified sound absorption
- Made of 16 mm chipboard
- Covered with 10 mm acoustic foam
- Upholstered with fabric
- 3 type screens for various applications plain, one side bracket for one desktop, two side bracket for two desk.