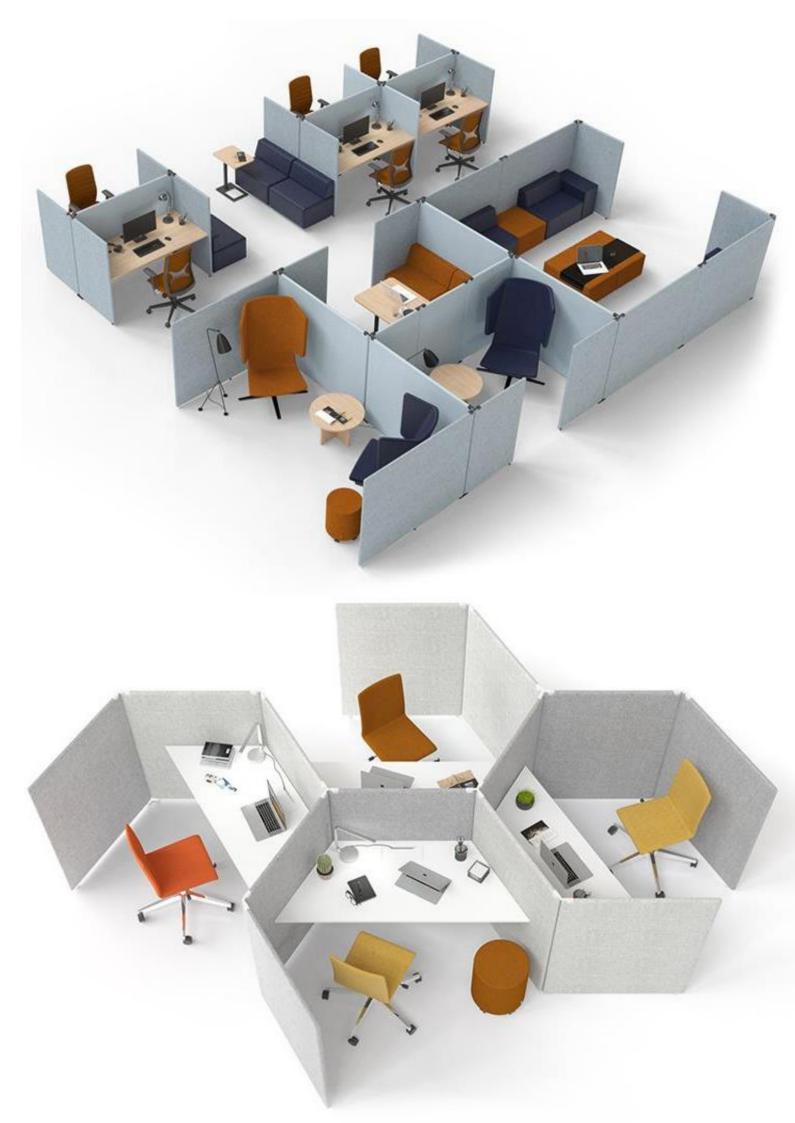

#### **DESCRIPTION**

PRIMIS is a universal modular system with excellent acoustic properties designed to shape unique office spaces. This system is the ideal solution for agile, activity-based, and open-plan offices.

#### **FEATURES**

- Easily movable space dividing screens
- Quick and easy screen connection
- Certified sound absorption
- Made of 16 mm chipboard
- Covered with 10 mm acoustic foam
- Upholstered with fabric
- 3 type screens for various applications plain, one side bracket for one desktop, two side bracket for two desk.