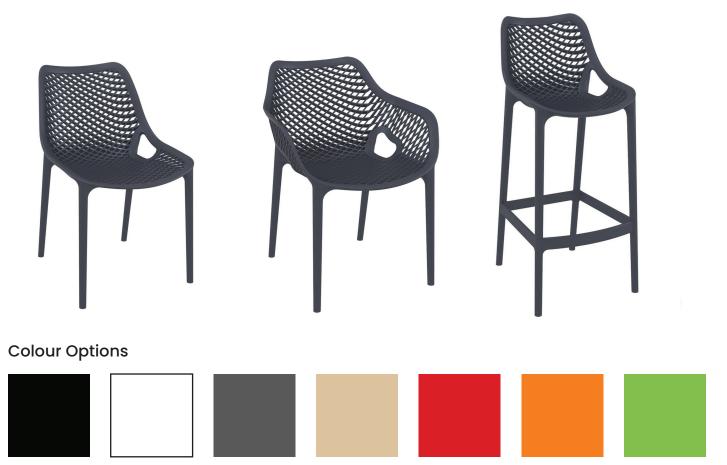

### Breez

The range comes in a variety of bright, cheerful colours, suitable for indoor and outdoor areas.

The BREEZ Chair is produced with a single injection of polypropylene reinforced with glass fibre obtained by means of the latest generation of air moulding technology. They are UV stable and perfect for our Australian conditions with their vibrant colours that will not fade.

#### Features

- Polypropylene Reinforced With Glass Fibre
- Suitable for indoor & outdoor use
- UV Stable
- Stackable
- 5 year warranty

#### Variations

#### Dimensions

- Visitor Chair: 820H x 500W x 600D
- XL: 810H x 570W x 600D
- Stool: 1050H x 450W x 530D