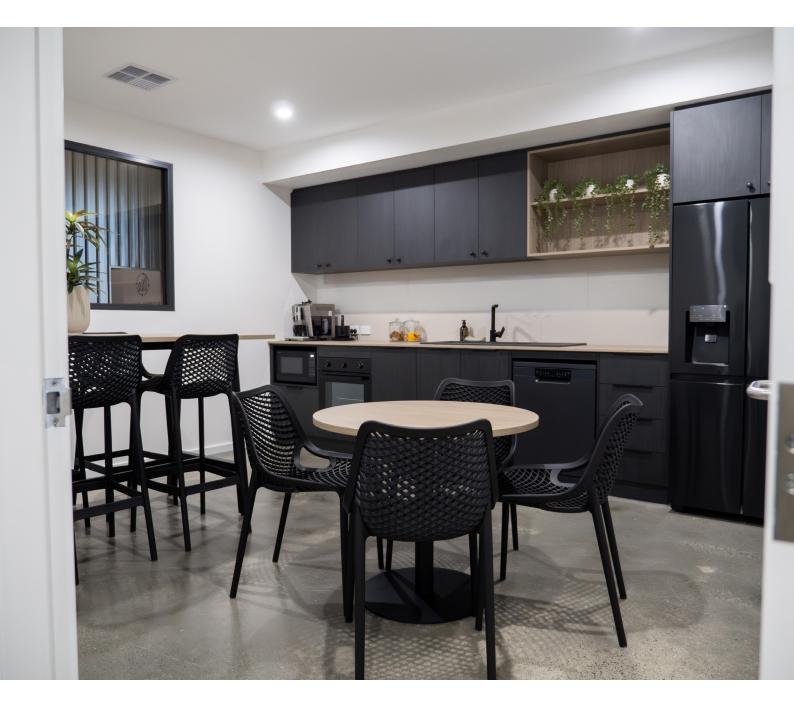

## Breez

Seating 2 - 4 Week Lead Time

### Breez

The range comes in a variety of bright, cheerful colours, suitable for indoor and outdoor areas.

The BREEZ Chair is produced with a single injection of polypropylene reinforced with glass fibre obtained by means of the latest generation of air moulding technology. They are UV stable and perfect for our Australian conditions with their vibrant colours that will not fade.

#### Features

- Polypropylene Reinforced With Glass Fibre
- Suitable for indoor & outdoor use
- UV Stable
- Stackable
- 5 year warranty

#### Dimensions

- Visitor Chair: 820H x 500W x 600D
- XL: 810H x 570W x 600D
- Stool: 1050H x 450W x 530D