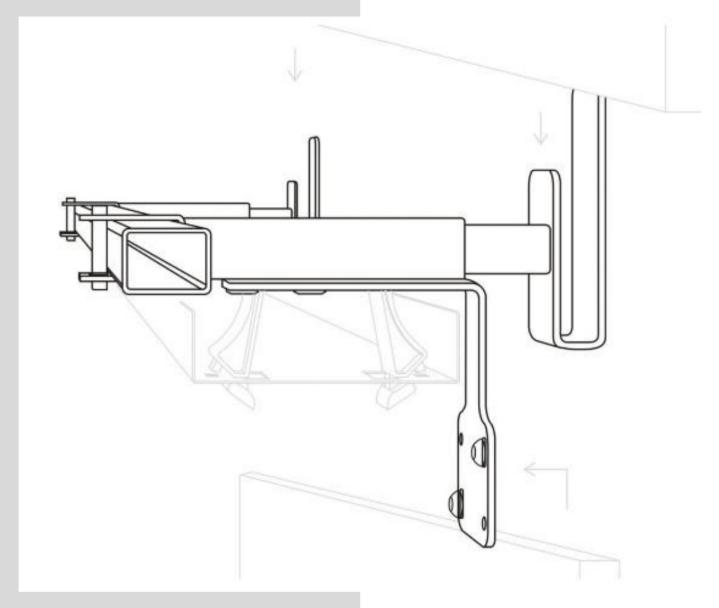

## **BASE BRACKETS**

The mounting of panels and wire trunking has never been easier.

The basic bracket allows for simultaneous yet independent mounting of both panels and horizontal wire trunking.

With this smart connection method no drilling is necessary, so the surface of the table top stays untouched

Each of the elements can be mounted separately.