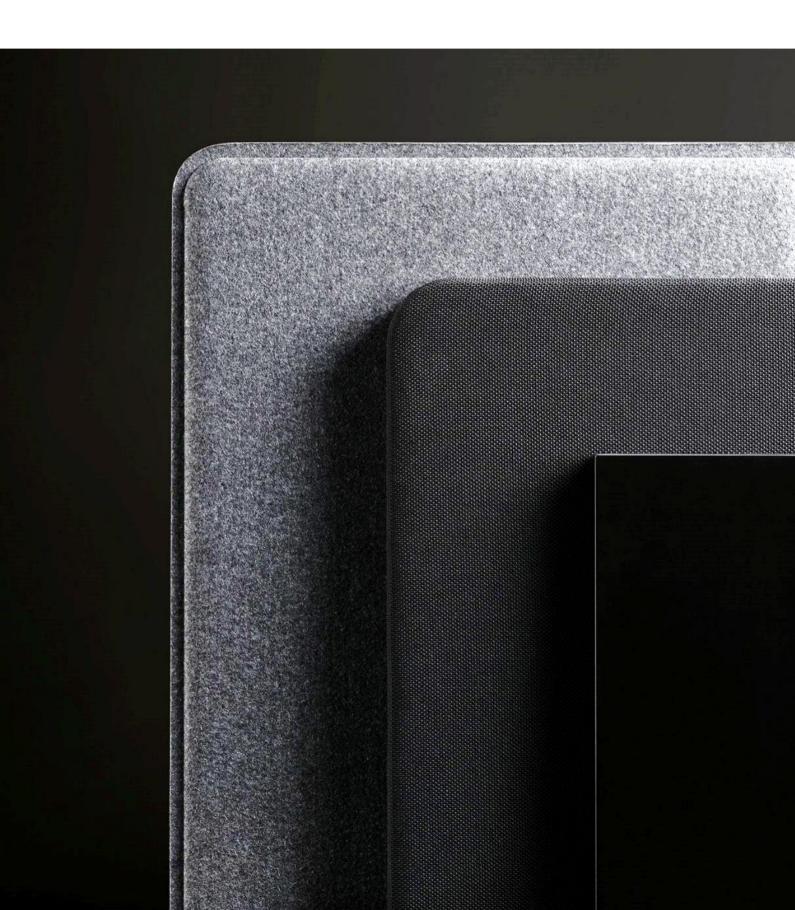

# **PANELS**

The upper panel for desks comes in two versions: fully upholstered or made of thermoformed PET felt.