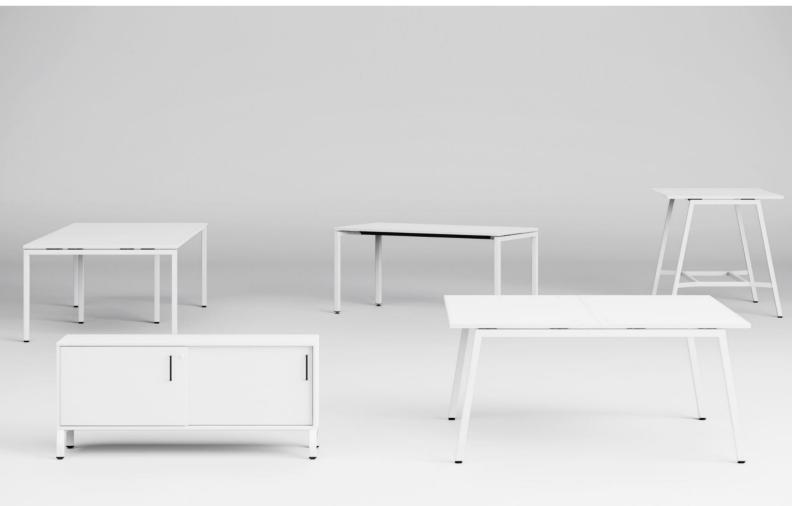

### **FLYT**

TABLE/WORKSPACE



# Interia NowyStyl



### **PRODUCT**

#### **DESCRIPTION**

FLYT is a modern system of desks and workbenches designed for individual and teamwork.

The versatility opens the way to multiple arrangement options and types of interiors.

The FLYT fits perfectly into modern offices, designer studios and friendly home offices.

#### **SPECIFICATIONS**

Nowy Styl product name: CS5040

LEAD TIME: 12-16 Weeks





**Panel Accessories** 

**Media Ports** 

# ACCESSORIES

Vertical and Horizontal Wire Trunking



# **PANELS**

The upper panel for desks comes in two versions: fully upholstered or made of thermoformed PET felt.



## **BASE BRACKETS**



The mounting of panels and wire trunking has never been easier.

The basic bracket allows for simultaneous yet independent mounting of both panels and horizontal wire trunking.

With this smart connection method no drilling is necessary, so the surface of the table top stays untouched

Each of the elements can be mounted separately.

### **PRODUCT**

#### **Bases**



#### **Table tops**

Rectangular







# Interia

### Creating Work[ing] Spaces

- **3** 1800 549 852
- Interia.com.au
- 🖂 sales@interia.com.au
- Showroom
  Old Cloisters Building
  20