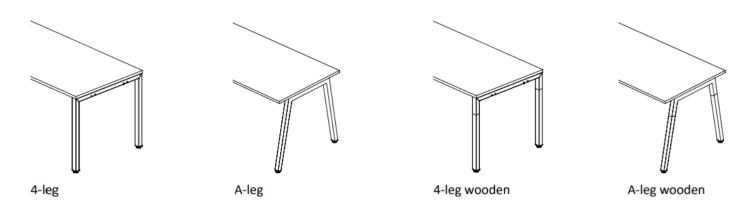

of interiors.

The FLYT fits perfectly into modern offices, designer studios and friendly home offices.

#### **SPECIFICATIONS**

Nowy Styl product name: CS5040

LEAD TIME: 12-16 Weeks





**Panel Accessories** 

**Media Ports** 

# ACCESSORIES

Vertical and Horizontal Wire Trunking



# **PANELS**

The upper panel for desks comes in two versions: fully upholstered or made of thermoformed PET felt.



## **BASE BRACKETS**



The mounting of panels and wire trunking has never been easier.

The basic bracket allows for simultaneous yet independent mounting of both panels and horizontal wire trunking.

With this smart connection method no drilling is necessary, so the surface of the table top stays untouched

Each of the elements can be mounted separately.

### **PRODUCT**

#### **Bases**



#### **Table tops**

Rectangular







# Interia

### Creating Work[ing] Spaces

- **3** 1800 549 852
- Interia.com.au
- 🖂 sales@interia.com.au
- Showroom
  Old Cloisters Building
  200 St. Georges Terrace,
  Perth WA 6000
- ☆ Head Office21 25 Chisholm Crescent,Kewdale WA 6105