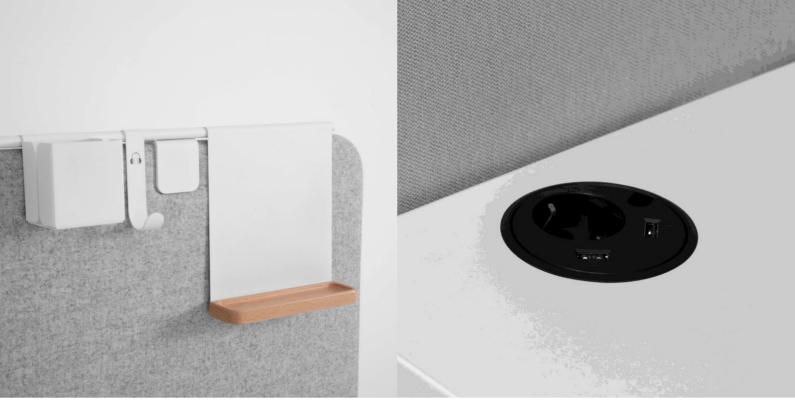

# ACCESSORIES

Vertical and Horizontal Wire Trunking

# **PANELS**

The upper panel for desks comes in two versions: fully upholstered or made of thermoformed PET felt.

## **BASE BRACKETS**

The mounting of panels and wire trunking has never been easier.

The basic bracket allows for simultaneous yet independent mounting of both panels and horizontal wire trunking.

With this smart connection method no drilling is necessary, so the surface of the table top stays untouched

Each of the elements can be mounted separately.