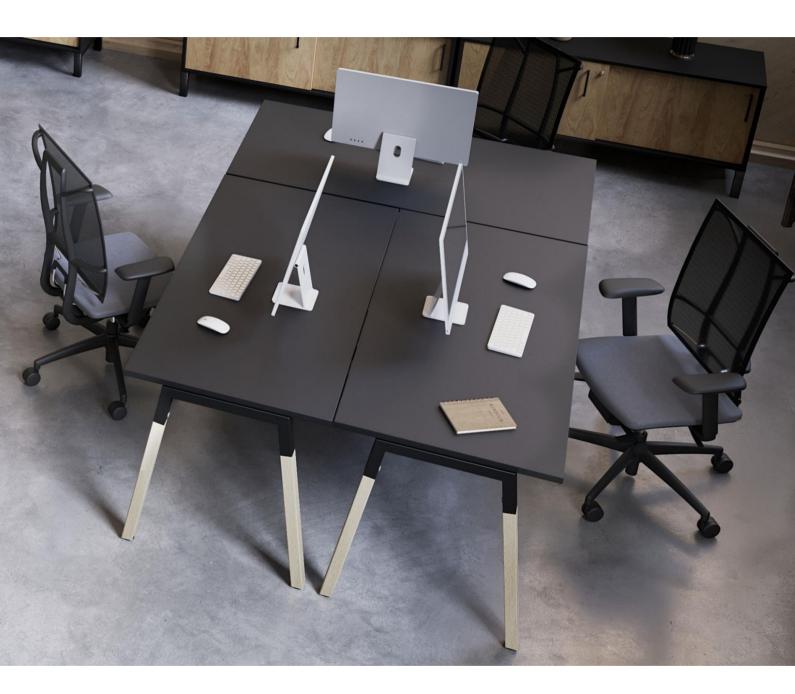

#### **DESCRIPTION**

FLYT is a modern system of desks and workbenches designed for individual and teamwork.

The versatility opens the way to multiple arrangement options and types of interiors.

The FLYT fits perfectly into modern offices, designer studios and friendly home offices.

# **PANELS**

The upper panel for desks comes in two versions: fully upholstered or made of thermoformed PET felt.

## **BASE BRACKETS**

The mounting of panels and wire trunking has never been easier.

The basic bracket allows for simultaneous yet independent mounting of both panels and horizontal wire trunking.

With this smart connection method no drilling is necessary, so the surface of the table top stays untouched