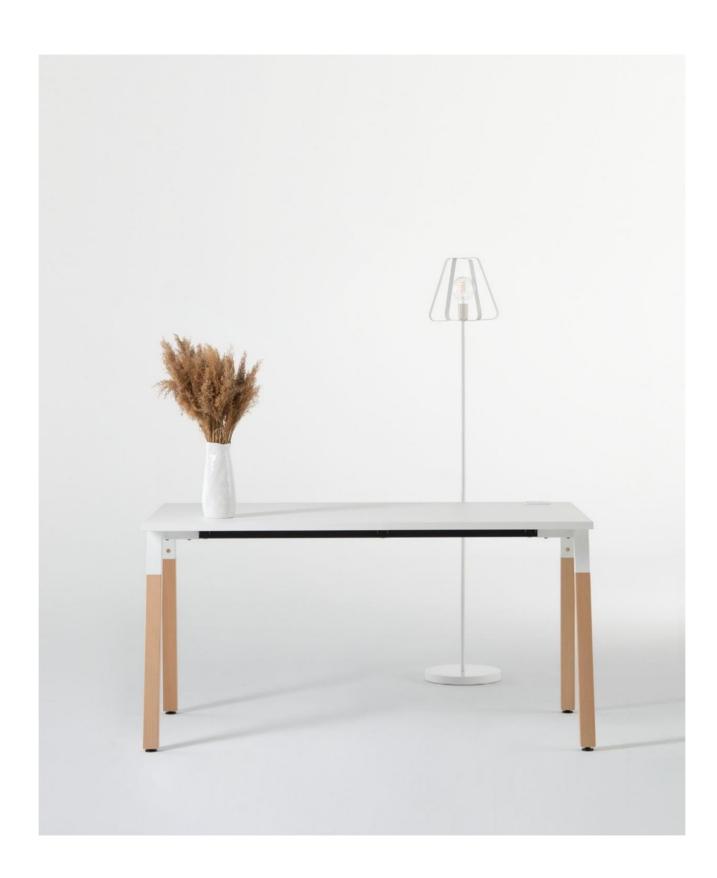

### **FLYT**

TABLE/WORKSPACE



# Interia NowyStyl



### **PRODUCT**

#### **DESCRIPTION**

FLYT is a modern system of desks and workbenches designed for individual and teamwork.

The versatility opens the way to multiple arrangement options and types of interiors.

The FLYT fits perfectly into modern offices, designer studios and friendly home offices.

#### **SPECIFICATIONS**

Nowy Styl product name: CS5040

LEAD TIME: 12-16 Weeks





**Panel Accessories** 

**Media Ports** 

# ACCESSORIES

Vertical and Horizontal Wire Trunking



# **PANELS**

The upper panel for desks comes in two versions: fully upholstered or made of thermoformed PET felt.



## **BASE BRACKETS**



The mounting of panels and wire trunking has never been easier.

The basic bracket allows for simultaneous yet independent mounting of both panels and horizontal wire tr