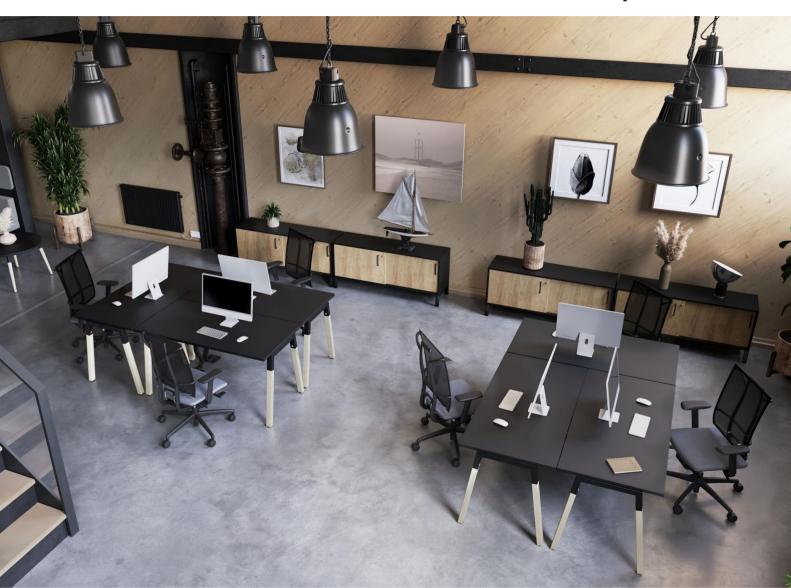

#### **DESCRIPTION**

FLYT is a modern system of desks and workbenches designed for individual and teamwork.

The versatility opens the way to multiple arrangement options and types of interiors.

The FLYT fits perfectly into modern offices, designer studios and friendly home offices.

# **PANELS**

The upper panel for desks comes in two versions: fully upholstered or made of thermoformed PET felt.

## **BASE BRACKETS**

The mounting of panels and wire trunking has never been easier.

The basic bracket allows for simultaneous yet independent mounting of both panels and horizontal wire trunking.

With this smart connection method no drilling is necessary, so the surface of the table top stays untouched