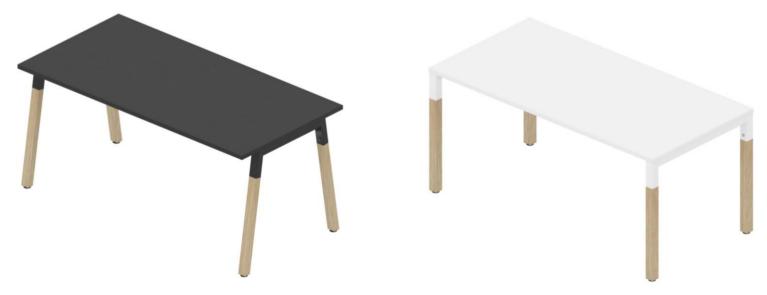

#### **DESCRIPTION**

FLYT is a modern system of desks and workbenches designed for individual and teamwork.

The versatility opens the way to multiple arrangement options and types of interiors.

The FLYT fits perfectly into modern offices, designer studios and friendly home offices.

#### **Bases**