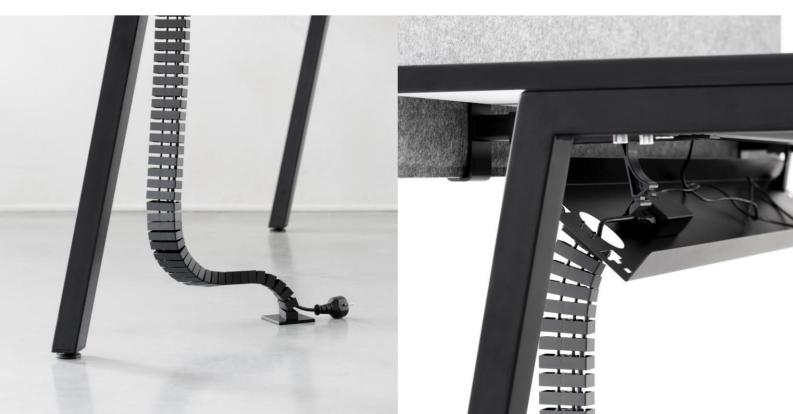

# ACCESSORIES

Vertical and Horizontal Wire Trunking

## **BASE BRACKETS**

The mounting of panels and wire trunking has never been easier.

The basic bracket allows for simultaneous yet independent mounting of both panels and horizontal wire trunking.

With this smart connection method no drilling is necessary, so the surface of the table top stays untouched

Each of the elements can be mounted separately.