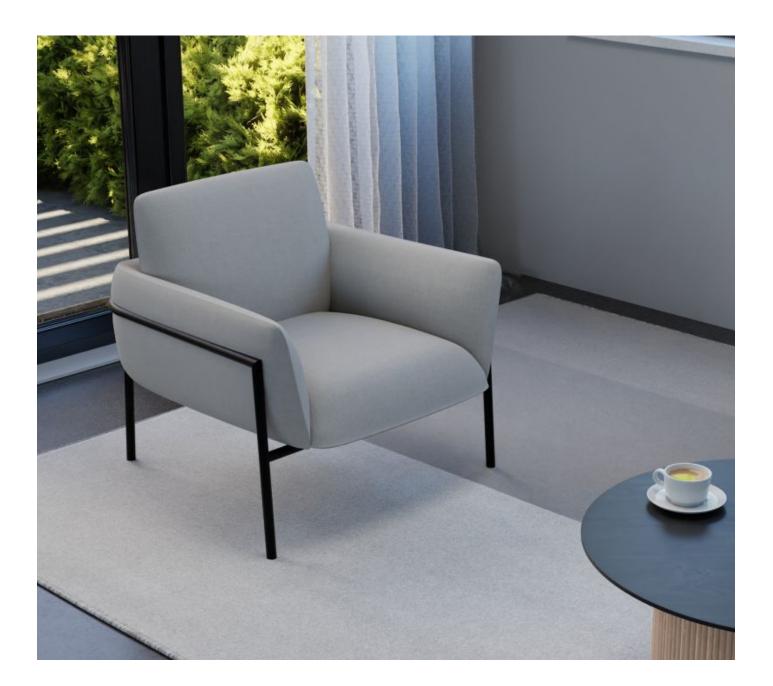

# Feint

The Feint Lounge Range is a stylish, modern lounge that offers comfort, versatility, and easy integration into any space. The black powder-coated metal frame adds stability to the lounge and gives it a sleek and modern look.

### Features

- One Seater and Two Seater Options
- Black Powder Coated Metal
- Seat Height of 43cm
- Weight: 24.4kg

### Variations

One Seater

Two Seater