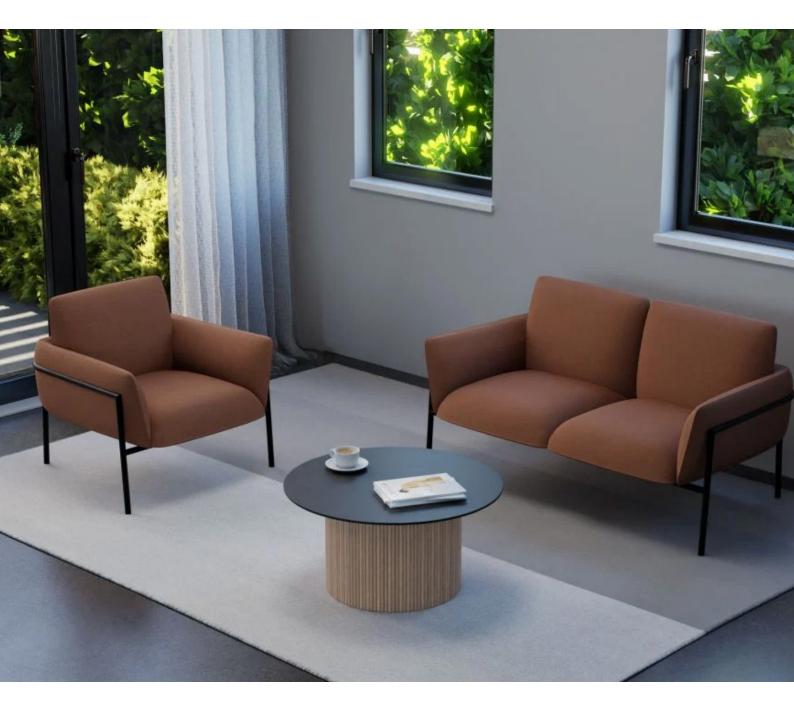

# Feint

The Feint Lounge Range is a stylish, modern lounge that offers comfort, versatility, and easy integration into any space. The black powder-coated metal frame adds stability to the lounge and gives it a sleek and modern look.

With its combination of style, comfort, and durability, it will provide your guests with a comfortable seating option that will last for years to come.

### Variations

One Seater

Two Seater

Terracotta Rust