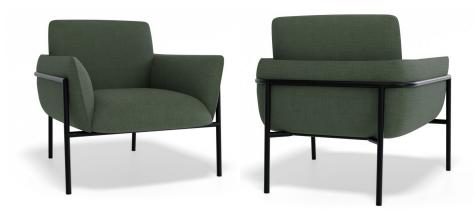

# Feint

The Feint Lounge Range is a stylish, modern lounge that offers comfort, versatility, and easy integration into any space. The black powder-coated metal frame adds stability to the lounge and gives it a sleek and modern look.

### Variations

One Seater

Two Seater

#### One Seater:

Length 81cm Depth 80cm

Height 85cm

Seat height 45cm