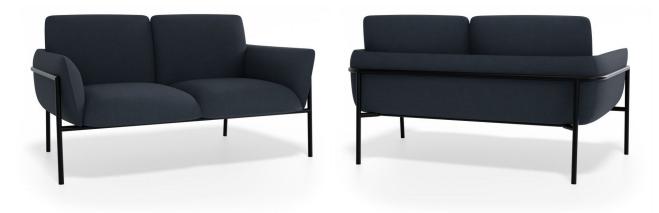

# Feint

The Feint Lounge Range is a stylish, modern lounge that offers comfort, versatility, and easy integration into any space. The black powder-coated metal frame adds stability to the lounge and gives it a sleek and modern look.

### Variations

One Seater

Two Seater

### Two Seater:

Length 145.5 cm Depth 81cm Height 79cm Seat Height 43cm