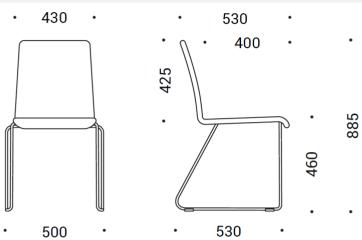

# **GALAXY RANGE**

#### **CHAIRS AND STOOLS**



# Interia





# PRODUCT

#### DESCRIPTION

The GALAXY range perfectly integrates into any modern office interior.

Because of their simple construction, GALAXY visitor chairs are very convenient for conference and training rooms. It is easy to arrange them in orderly rows and can be stacked.

#### FEATURES

- Visitor, conference and dining chairs.
- Highchairs with two seat sizes.
- Five-star polished aluminum or black plastic with fiberglass base.
- Upholstered with fabric or leather.
- Sled and four leg frames.
- Stackable up to 5 chairs.



## PRODUCT

#### **SPECIFICATIONS**



500



# Interio

### Creating Work[ing] Spaces

- 🕲 1800 549 852
- Interia.com.au
- 🖂 sales@interia.com.au
- Showroom
  Old Cloisters Building
  200 St. Georges Terrace,
  Perth WA 6000
- Head Office
  21 25 Chisholm Crescent,
  Kewdale WA 6105