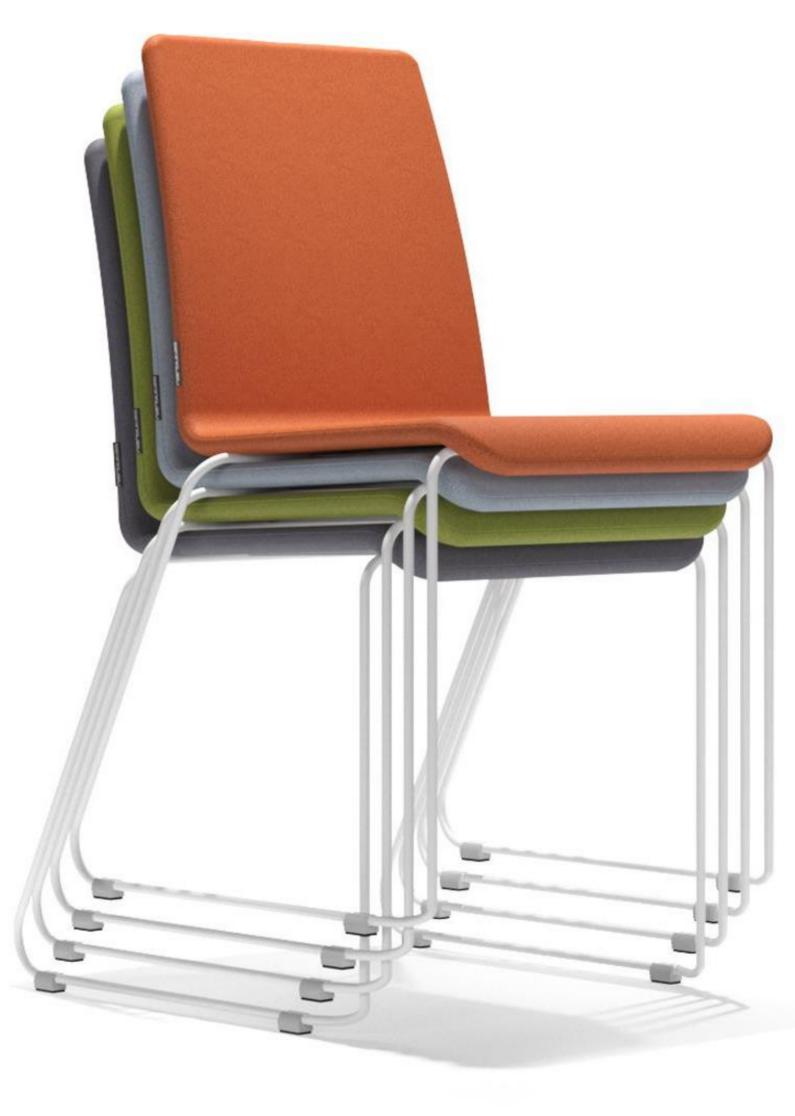

#### FEATURES

- Visitor, conference and dining chairs.
- Highchairs with two seat sizes.
- Five-star polished aluminum or black plastic with fiberglass base.
- Upholstered with fabric or leather.
- Sled and four leg frames.
- Stackable up to 5 chairs.