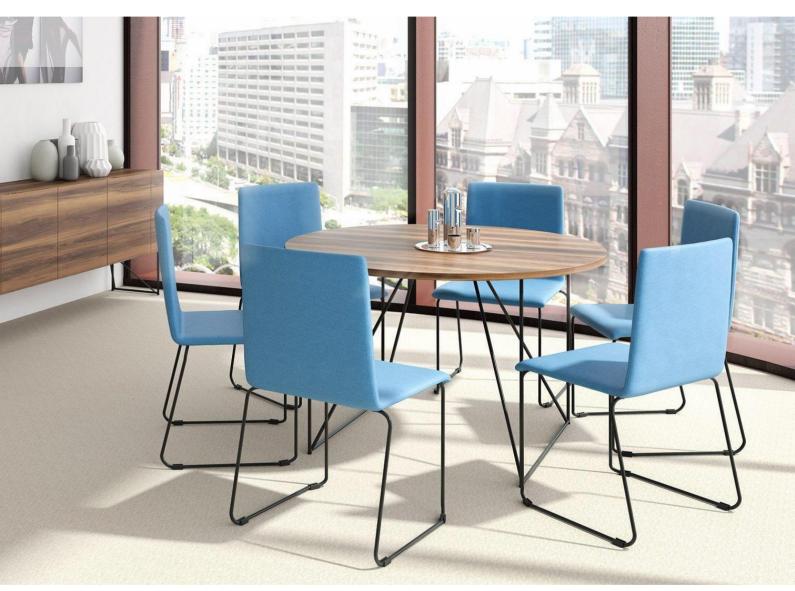

#### DESCRIPTION

The GALAXY range perfectly integrates into any modern office interior.

Because of their simple construction, GALAXY visitor chairs are very convenient for conference and training rooms. It is easy to arrange them in orderly rows and can be stacked.