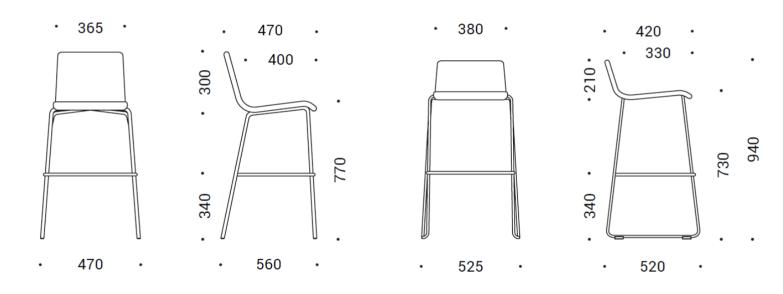

# **GALAXY RANGE**

#### **CHAIRS AND STOOLS**



# Interia





# PRODUCT

#### DESCRIPTION

The GALAXY range perfectly integrates into any modern office interior.

Because of their simple construction, GALAXY visitor chairs are very convenient for conference and training rooms. It is easy to arrange them in orderly rows and can be stacked.

#### FEATURES

- Visitor, conference and dining chairs.
- Highchairs with two seat sizes.
- Five-star polished aluminum or black plastic with fiberglass base.
- Upholstered with fabric or leather.
- Sled and four leg frames.
- Stackable up to 5 chairs.



## PRODUCT

#### **SPECIFICATIONS**



500



# Interio

### Creating Work[ing] Spaces

- 🕲 1800 549 852
- Interia.com.au
- 🖂 sales@interia.com.au
- Showroom
  Old Cloisters Building
  200 St. Georges Terrace,
  Perth WA 6000
- Head Office
  21 25 Chisholm Crescent,
  Kewdale WA 6105