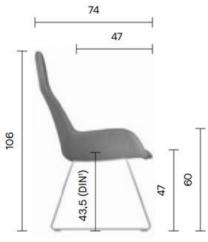

#### **BASE OPTIONS**

- FOUR LEG
- SLED
- TIMBER FOUR LEG
- SWIVEL

#### **SPECIFICATIONS**

64

Weight: 10,7 kg

Weight: 11 kg

Weight: 10,7 kg

Weight: 11 kg

60

60/57\*