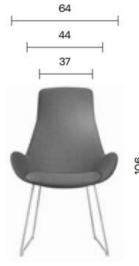

#### **BASE OPTIONS**

- FOUR LEG
- SLED
- TIMBER FOUR LEG
- SWIVEL

#### **SPECIFICATIONS**

64

Weight: 10,7 kg

Weight: 11 kg

Weight: 10,7 kg

Weight: 11 kg

60

60/57\*