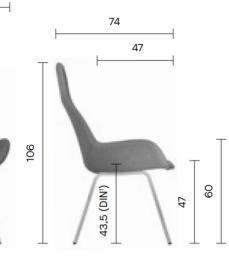

#### **SPECIFICATIONS**

64

Weight: 10,7 kg

Weight: 11 kg

Weight: 10,7 kg

Weight: 11 kg

60

60/57\*

47/45\*