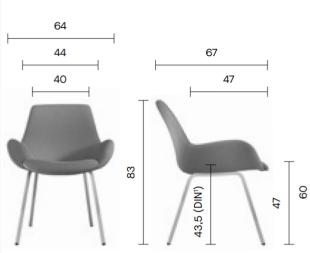

#### **SPECIFICATIONS**

64

Weight: 10,7 kg

Weight: 11 kg

Weight: 10,7 kg

Weight: 11 kg

60

60/57\*