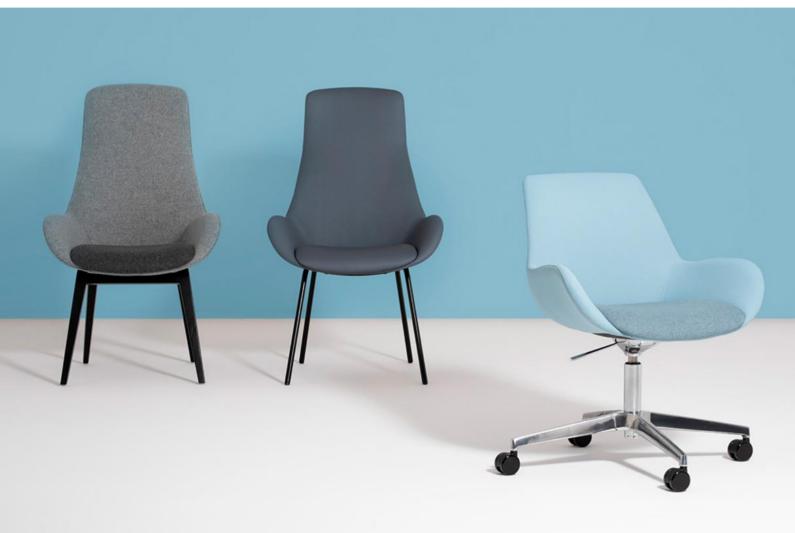

## Interio Kuschco NowyStyl

Characterised by an organic design language and sporty charms – this seating shell armchair, available with two different backrest heights, reflects the dynamics of our time.

Offering a high level of individualisation through a fascinating number of options. Several distinct frame variations.

#### **BASE OPTIONS**

- FOUR LEG
- SLED
- TIMBER FOUR LEG
- SWIVEL