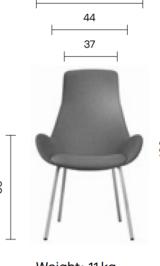

#### **SPECIFICATIONS**

64

Weight: 10,7 kg

Weight: 11 kg

Weight: 10,7 kg

Weight: 11 kg

60

60/57\*