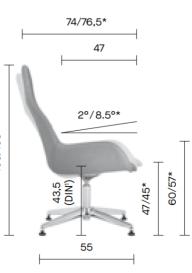

#### **BASE OPTIONS**

- FOUR LEG
- SLED
- TIMBER FOUR LEG
- SWIVEL

#### **SPECIFICATIONS**

64

Weight: 10,7 kg

Weight: 11 kg

Weight: 10,7 kg

Weight: 11 kg

60

60/57\*

47/45\*