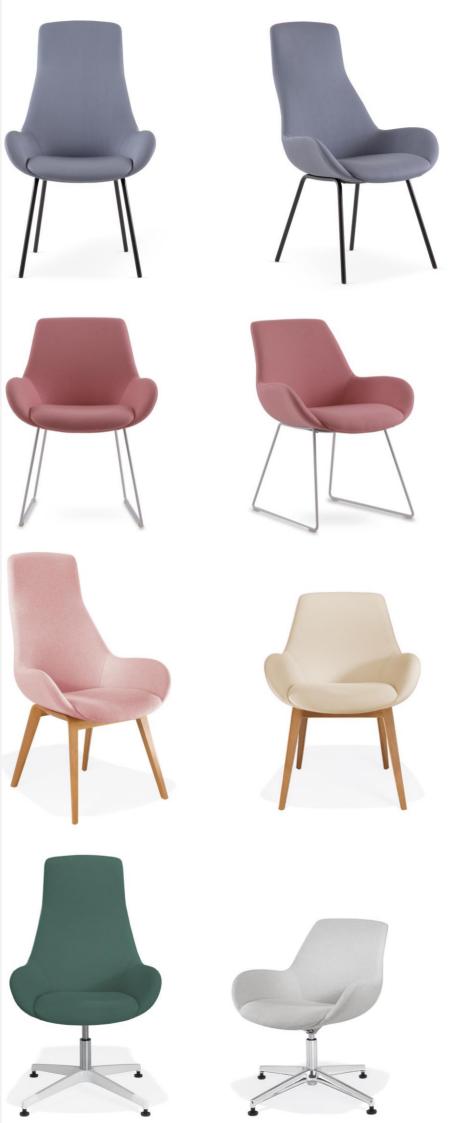

Offering a high level of individualisation through a fascinating number of options. Several distinct frame variations.

#### **BASE OPTIONS**

- FOUR LEG
- SLED
- TIMBER FOUR LEG
- SWIVEL