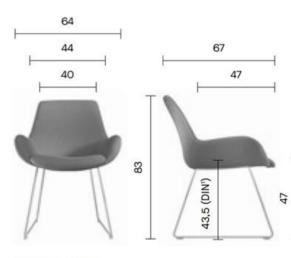

#### **SPECIFICATIONS**

64

Weight: 10,7 kg

Weight: 11 kg

Weight: 10,7 kg

Weight: 11 kg

60

60/57\*