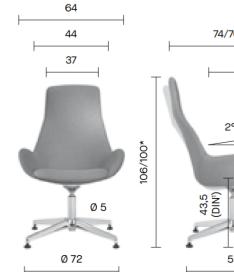

#### **BASE OPTIONS**

- FOUR LEG
- SLED
- TIMBER FOUR LEG
- SWIVEL

#### **SPECIFICATIONS**

64

Weight: 10,7 kg

Weight: 11 kg

Weight: 10,7 kg

Weight: 11 kg

60

60/57\*

47/45\*