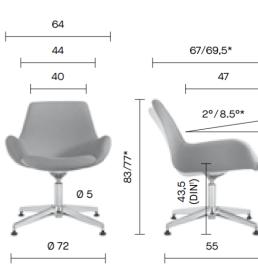

#### **BASE OPTIONS**

- FOUR LEG
- SLED
- TIMBER FOUR LEG
- SWIVEL

#### **SPECIFICATIONS**

64

Weight: 10,7 kg

Weight: 11 kg

Weight: 10,7 kg

Weight: 11 kg

60

60/57\*

47/45\*