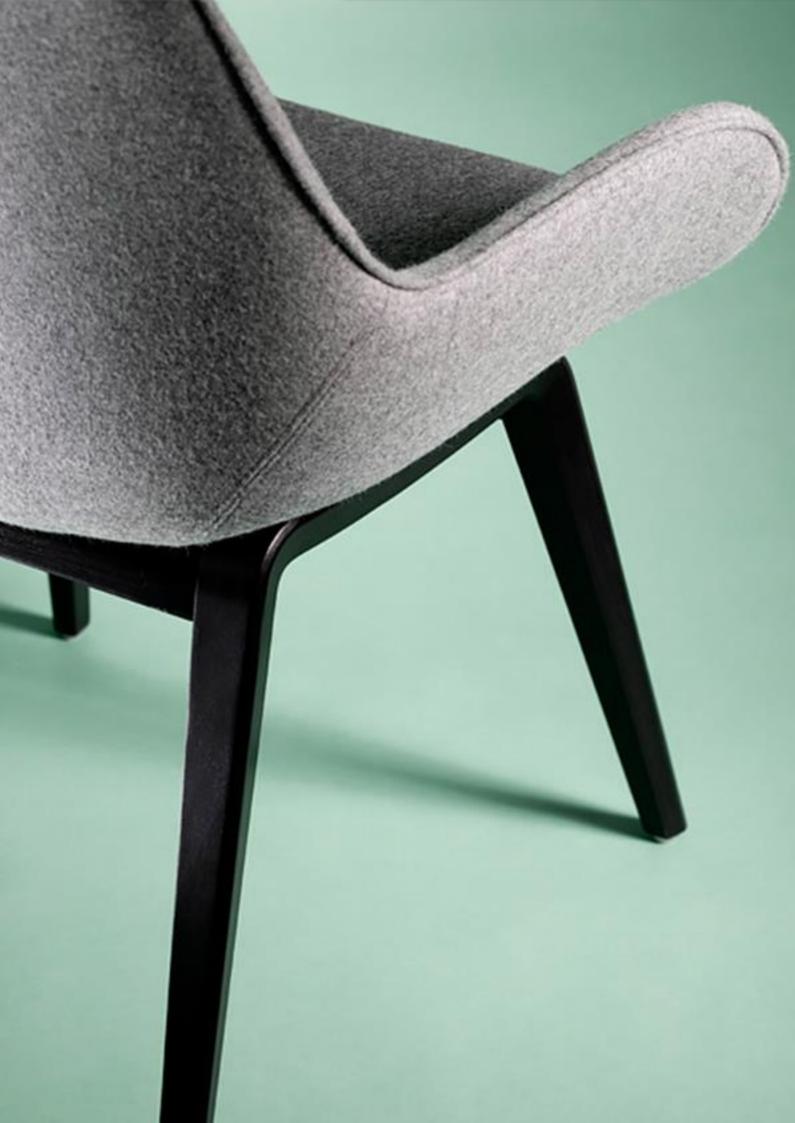

## Interio Kuschco NowyStyl

Characterised by an organic design language and sporty charms – this seating shell armchair, available with two different backrest heights, reflects the dynamics of our time.

Offering a high level of individualisation through a fascinating number of options. Several distinct frame variations.