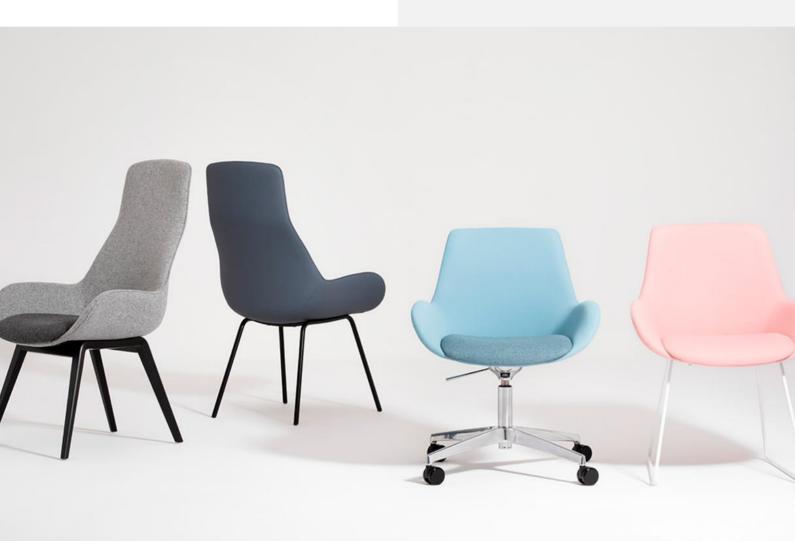

## Interio Kuschco NowyStyl

Characterised by an organic design language and sporty charms – this seating shell armchair, available with two different backrest heights, reflects the dynamics of our time.

Offering a high level of individualisation through a fascinating number of options. Several distinct frame variations.

#### **BASE OPTIONS**

- FOUR LEG
- SLED
- TIMBER FOUR LEG
- SWIVEL