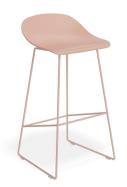

#### **Colour Options**

Standard with matching frame colour:

Upholstered with Black or White frame colour:

Grey PU

Vintage Tan PU

Vinage Green PU