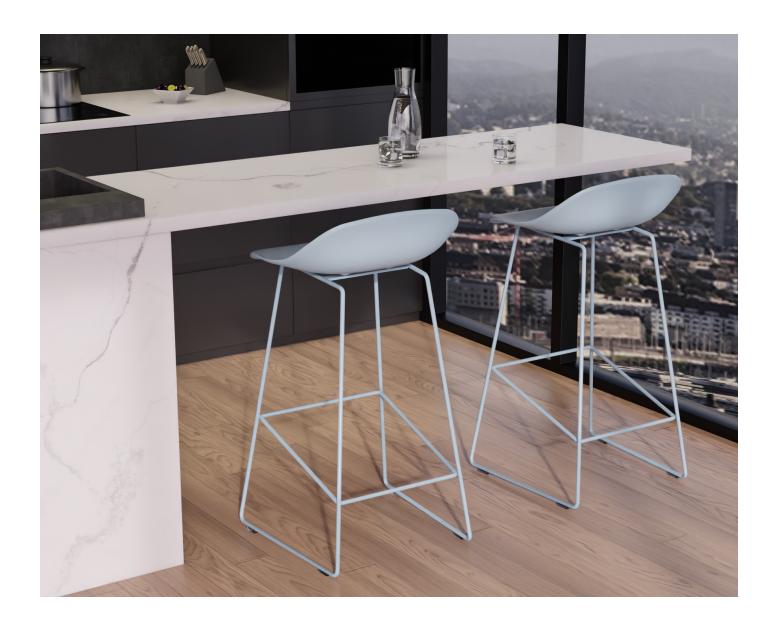

### Luna

Whether it's for a hotel breakfast nook or a restaurant bar area, the Luna Stool is a fantastic seating solution that combines style and comfort. Crafted with powder-coated steel, the frame of the Luna Stool is sturdy and long lasting, while the injected polypropylene seat provides comfort and durability.

Available in two size options, the stool is perfect for different table heights while offering a comfortable and durable seat.