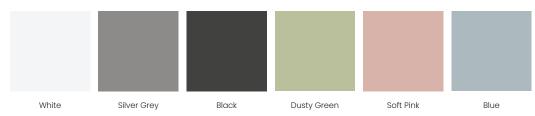

#### **Colour Options**

Standard with matching frame colour:

Upholstered with Black or White frame colour:

Grey PU

Vintage Tan PU

Vinage Green PU