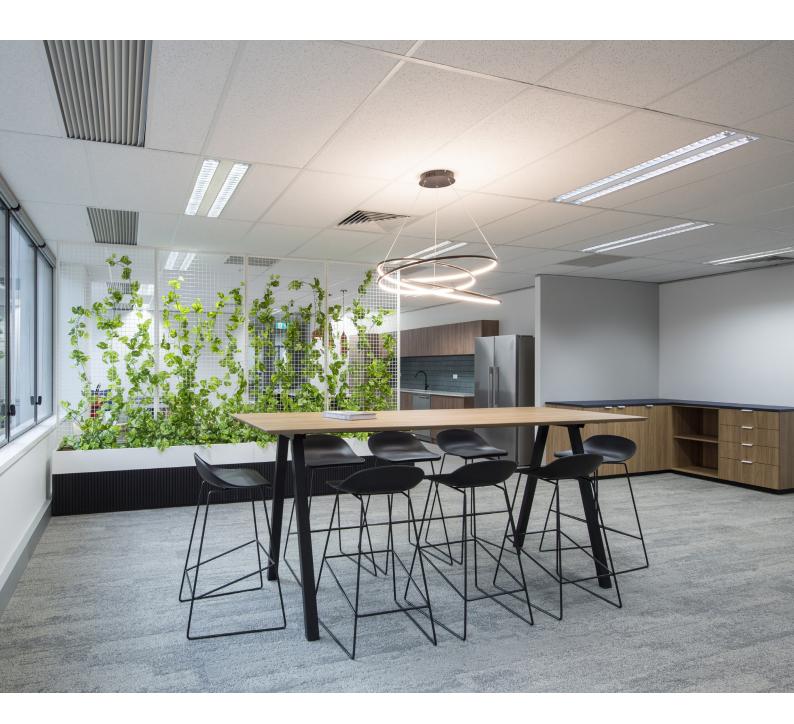

# Interior Creating Work[ing] Spaces

### Luna

Whether it's for a hotel breakfast nook or a restaurant bar area, the Luna Stool is a fantastic seating solution that combines style and comfort. Crafted with powder-coated steel, the frame of the Luna Stool is sturdy and long lasting, while the injected polypropylene seat provides comfort and durability.

Available in two size options, the stool is perfect for different table heights while offering a comfortable and durable seat.