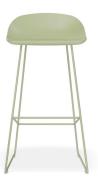

### Luna

Whether it's for a hotel breakfast nook or a restaurant bar area, the Luna Stool is a fantastic seating solution that combines style and comfort. Crafted with powder-coated steel, the frame of the Luna Stool is sturdy and long lasting, while the injected polypropylene seat provides comfort and durability.

Available in two size options, the stool is perfect for different table heights while offering a comfortable and durable seat.

#### **Features**

- Two Height Options: 65cm (kitchen bench) and 75cm (commercial bar)
- · Seat Material: Injected Polypropolene
- Frame Material: Powder coated Steel
- Optional PU Upholstery
- Large Colour Range