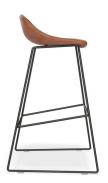

#### **Colour Options**

Standard with matching frame colour:

Upholstered with Black or White frame colour:

Grey PU

Vintage Tan PU

Vinage Green PU