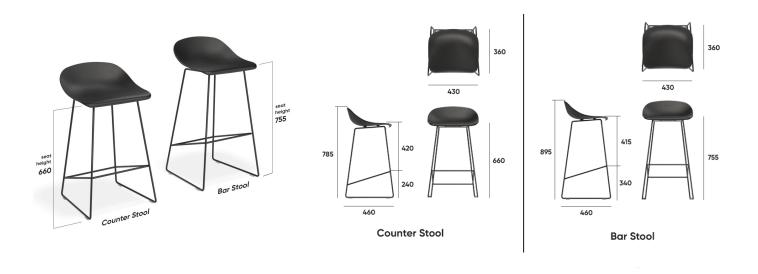

### Luna

Whether it's for a hotel breakfast nook or a restaurant bar area, the Luna Stool is a fantastic seating solution that combines style and comfort. Crafted with powder-coated steel, the frame of the Luna Stool is sturdy and long lasting, while the injected polypropylene seat provides comfort and durability.

Available in two size options, the stool is perfect for different table heights while offering a comfortable and durable seat.

#### **Features**

- Two Height Options: 65cm (kitchen bench) and 75cm (commercial bar)
- · Seat Material: Injected Polypropolene
- Frame Material: Powder coated Steel
- Optional PU Upholstery
- Large Colour Range

## **Specifications**

65cm Stool Dimensions: 48cmW x 46cmD x 78.5cmH

75cm Stool Dimensions: 48cmW x 46cmD x 89.5cmH

Seat Height: 66cm or 75.5cm

Seat Width: 43cm