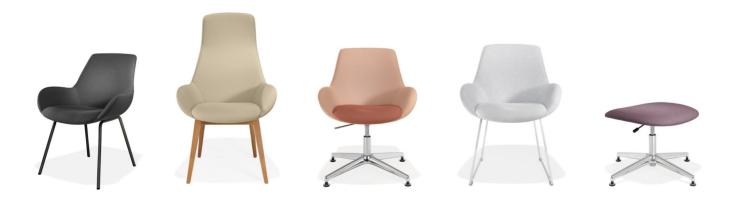

#### Lupino

Characterised by an organic design language and sporty charms – this armchair reflects the dynamics of our time. Fresh, agile and somewhat cheeky. Offering a high level of individualisation through a fascinating number of options. Seat shell available in two heights, either with low or high arms.

#### **Features**

- European product from Nowy Styl and Kusch + Co
- Design by Norbert Geelen
- Backrest available in two heights
- Low or high armrests
- Separate upholstered seat cushion, removable as option
- Seat upholstered, integrated with shell (no separate seat cushion, not with upholstery with piping), finish in the colour of shell
- The upholstery is optionally available with either flame retardant foam or low flammability foam (B1)
- Wooden parts are protected by a UV curing, environmentally harmless, water based lacquer meeting all the requirements of "low flammability" acc. to DIN EN 13501 B s2 d0.
- · Variations:
  - Metal four-legged frame
  - Wooden four-legged frame
  - Metal sled base
  - Swivel aluminium base
  - · Aluminium Stool
  - Black Edition with metal legs in textured powder coating jet black
  - Black Edition with wooden legs, stained black