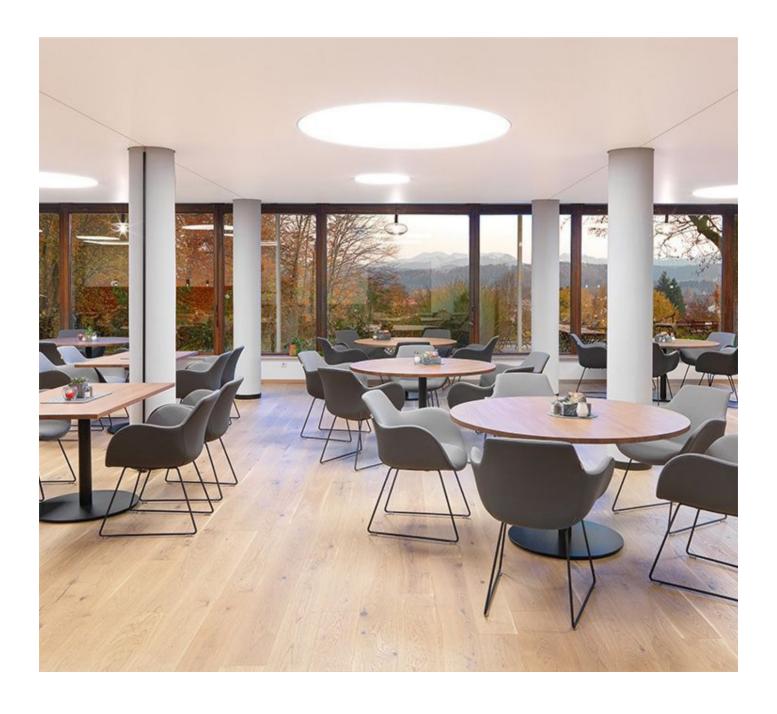

#### Lupino

Characterised by an organic design language and sporty charms – this armchair reflects the dynamics of our time. Fresh, agile and somewhat cheeky. Offering a high level of individualisation through a fascinating number of options. Seat shell available in two heights, either with low or high arms.

#### **Features**

- European product from Nowy Styl and Kusch + Co
- Design by Norbert Geelen
- Backrest available in two heights
- Low or high armrests
- Separate upholstered seat cushion, removable as option
- Seat upholstered, integrated with shell (no separate seat cushion, not with upholstery with piping), finish in the colour of shell
- The upholstery is optionally available with either flame retardant foam or low flammability foam (B1)
- Wooden parts are protected by a UV curing, environmentally harmless, water based lacquer meeting all the requirements of "low flammability" acc. to DIN EN 13501 B s2 d0.
- · Variations:
  - Metal four-legged frame
  - Wooden four-legged frame
  - Metal sled base
  - Swivel aluminium base
  - · Aluminium Stool
  - Black Edition with metal legs in textured powder coating jet black
  - Black Edition with wooden legs, stained black