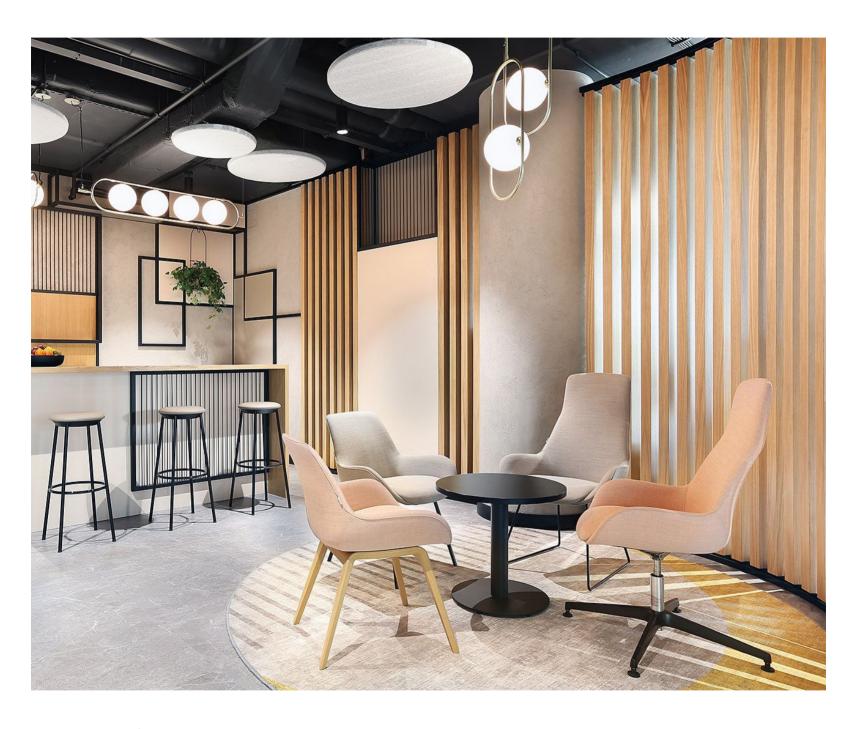

#### Lupino

Characterised by an organic design language and sporty charms – this armchair reflects the dynamics of our time. Fresh, agile and somewhat cheeky. Offering a high level of individualisation through a fascinating number of options. Seat shell available in two heights, either with low or high arms.

#### **Features**

- European product from Nowy Styl and Kusch + Co
- Design by Norbert Geelen
- Backrest available in two heights
- Low or high armrests
- Separate upholstered seat cushion, removable as option
- Seat upholstered, integrated with shell (no separate seat cushion, not with upholstery with piping), finish in the colour of shell
- The upholstery is optionally available with either flame retardant foam or low flammability foam (B1)
- Wooden parts are protected by a UV curing, environmentally harmless, water based lacquer meeting all the requirements of "low flammability" acc. to DIN EN 13501 B s2 d0.
- · Variations:
  - Metal four-legged frame
  - Wooden four-legged frame
  - Metal sled base
  - Swivel aluminium base
  - · Aluminium Stool
  - Black Edition with metal legs in textured powder coating jet black
  - Black Edition with wooden legs, stained black