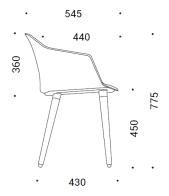

#### Mono - C

#### Plastic 4 Leg:

Wooden 4 Leg:

Pyramid with Castors

Mono - O

Without Arms:

With Arms: