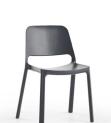

### Variations:

- Mono L
  - 4 Leg
  - Sled
  - Stool
- Mono C
  - Visitor Armchair
  - 4 Leg base made of nylon
  - 4 Leg base made of natural ashwood
  - Pyramid base with castors
- Mono O
  - Made from high quality plastic or recycled plastic
  - Suitable for indoor-outdoor use
  - Available with or without armrests

### **Plastic Colour Options**

100% Recycled

Dusty Rose

Variations

Mono – L

Stool

Stacked

Mono - C