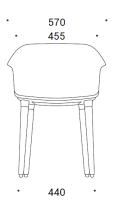

#### Mono - C

#### Plastic 4 Leg:

Wooden 4 Leg:

Pyramid with Castors

Mono - O

Without Arms:

With Arms: