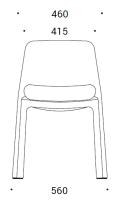

Leg
  - Sled
  - Stool
- Mono C
  - Visitor Armchair
  - 4 Leg base made of nylon
  - 4 Leg base made of natural ashwood
  - Pyramid base with castors
- Mono O
  - Made from high quality plastic or recycled plastic
  - Suitable for indoor-outdoor use
  - Available with or without armrests



### **Plastic Colour Options**





100% Recycled











Dusty Rose



Variations

Mono – L







Stool





Stacked

Mono - C





Pyramid with Castors



4 Leg



With Arms

Optional



Folding Table





Connectors for Sled



Trolley



With Arms and Castors

Mono - O

Wood 4 Leg

### Specifications

### Mono – L

4 Leg:



4 Leg with Castors:



Stool:



Sled:



4 Leg with Arms:



#### Mono - C

#### Plastic 4 Leg:

Wooden 4 Leg:









Pyramid with Castors





Mono - O

Without Arms:





With Arms:







# CONTACT

1300 784 814 sales@interia.com.au

Showroom Old Cloisters Building 200 St. Georges Terrace, Perth WA 6000

Head Office 21 - 25 Chisholm Crescent, Kewdale WA 6105

Connect with us on social media!