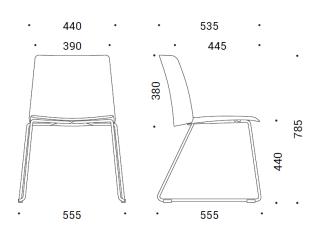

(for chairs with armrests only)
  - Chair connectors available for both 4-leg and sled type bases

### Variations:

- Mono L
  - 4 Leg
  - Sled
  - Stool
- Mono C
  - Visitor Armchair
  - 4 Leg base made of nylon
  - 4 Leg base made of natural ashwood
  - Pyramid base with castors
- Mono O
  - Made from high quality plastic or recycled plastic
  - Suitable for indoor-outdoor use
  - Available with or without armrests



### **Plastic Colour Options**





100% Recycled











Dusty Rose



Variations

Mono – L







Stool





Stacked

Mono - C





Pyramid with Castors



4 Leg



With Arms

Optional



Folding Table





Connectors for Sled



Trolley



With Arms and Castors

Mono - O

Wood 4 Leg

### Specifications

### Mono – L

4 Leg:



4 Leg with Castors:



Stool:



Sled:



4 Leg with Arms:



#### Mono - C

#### Plastic 4 Leg:

Wooden 4 Leg:









Pyramid with Castors





Mono - O

Without Arms:





With Arms:







# CONTACT

1300 784 814 sales@interia.com.au

Showroom Old Cloisters Building 200 St. Georges Terrace, Perth WA 6000

Head Office 21 - 25 Chisholm Crescent, Kewdale WA 6105

Connect with us on social media!