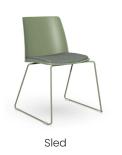

### Variations:

- Mono L
  - 4 Leg
  - Sled
  - Stool
- Mono C
  - Visitor Armchair
  - 4 Leg base made of nylon
  - 4 Leg base made of natural ashwood
  - Pyramid base with castors
- Mono O
  - Made from high quality plastic or recycled plastic
  - Suitable for indoor-outdoor use
  - Available with or without armrests

### Mono – L

4 Leg:

4 Leg with Castors:

Stool:

Sled:

4 Leg with Arms: