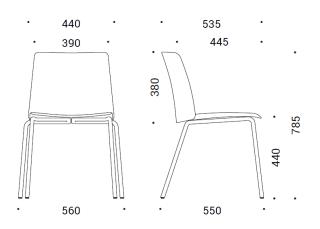

- Armrests
  - Right-hand folding table (for chairs with armrests only)
  - Chair connectors available for both 4-leg and sled type bases

### Variations:

- Mono L
  - 4 Leg
  - Sled
  - Stool
- Mono C
  - Visitor Armchair
  - 4 Leg base made of nylon
  - 4 Leg base made of natural ashwood
  - Pyramid base with castors
- Mono O
  - Made from high quality plastic or recycled plastic
  - Suitable for indoor-outdoor use
  - Available with or without armrests



### **Plastic Colour Options**





100% Recycled











Dusty Rose



Variations

Mono – L







Stool





Stacked

Mono - C





Pyramid with Castors



4 Leg



With Arms

Optional



Folding Table





Connectors for Sled



Trolley



With Arms and Castors

Mono - O

Wood 4 Leg

### Specifications

### Mono – L

4 Leg:



4 Leg with Castors:



Stool:



Sled:



4 Leg with Arms:



#### Mono - C

#### Plastic 4 Leg:

Wooden 4 Leg:









Pyramid with Castors





Mono - O

Without Arms:





With Arms:







# CONTACT

1300 784 814 sales@interia.com.au

Showroom Old Cloisters Building 200 St. Georges Terrace, Perth WA 6000

Head Office 21 - 25 Chisholm Crescent, Kewdale WA 6105

Connect with us on social media!