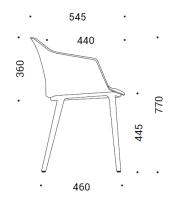

#### Mono - C

#### Plastic 4 Leg:

Wooden 4 Leg:

Pyramid with Castors

Mono - O

Without Arms:

With Arms: