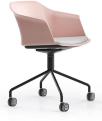

Pyramid with Castors

4 Leg

With Arms

Optional

Folding Table

Connectors for Sled

Trolley

With Arms and Castors

#### Mono - C

#### Plastic 4 Leg:

Wooden 4 Leg:

Pyramid with Castors

Mono - O

Without Arms:

With Arms: