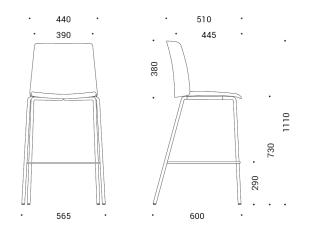

ing table (for chairs with armrests only)
  - Chair connectors available for both 4-leg and sled type bases

### Variations:

- Mono L
  - 4 Leg
  - Sled
  - Stool
- Mono C
  - Visitor Armchair
  - 4 Leg base made of nylon
  - 4 Leg base made of natural ashwood
  - Pyramid base with castors
- Mono O
  - Made from high quality plastic or recycled plastic
  - Suitable for indoor-outdoor use
  - Available with or without armrests



### **Plastic Colour Options**





100% Recycled











Dusty Rose



Variations

Mono – L







Stool





Stacked

Mono - C





Pyramid with Castors



4 Leg



With Arms

Optional



Folding Table





Connectors for Sled



Trolley



With Arms and Castors

Mono - O

Wood 4 Leg

### Specifications

### Mono – L

4 Leg:



4 Leg with Castors:



Stool:



Sled:



4 Leg with Arms:



#### Mono - C

#### Plastic 4 Leg:

Wooden 4 Leg:









Pyramid with Castors





Mono - O

Without Arms:





With Arms:







# CONTACT

1300 784 814 sales@interia.com.au

Showroom Old Cloisters Building 200 St. Georges Terrace, Perth WA 6000

Head Office 21 - 25 Chisholm Crescent, Kewdale WA 6105

Connect with us on social media!