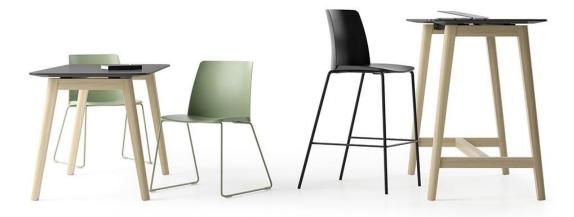

# Mono Range

A contemporary visitor chair range design that strikes the ideal balance between style and functionality. Featuring three distinct styles, it seamlessly integrates into various office environments and is perfect for a range of activities, including meetings, collaborative work, conferences, short-term tasks, or relaxation.

### Variations:

- Mono L
  - 4 Leg
  - Sled
  - Stool
- Mono C
  - Visitor Armchair
  - 4 Leg base made of nylon
  - 4 Leg base made of natural ashwood
  - Pyramid base with castors
- Mono O
  - Made from high quality plastic or recycled plastic
  - Suitable for indoor-outdoor use
  - Available with or without armrests