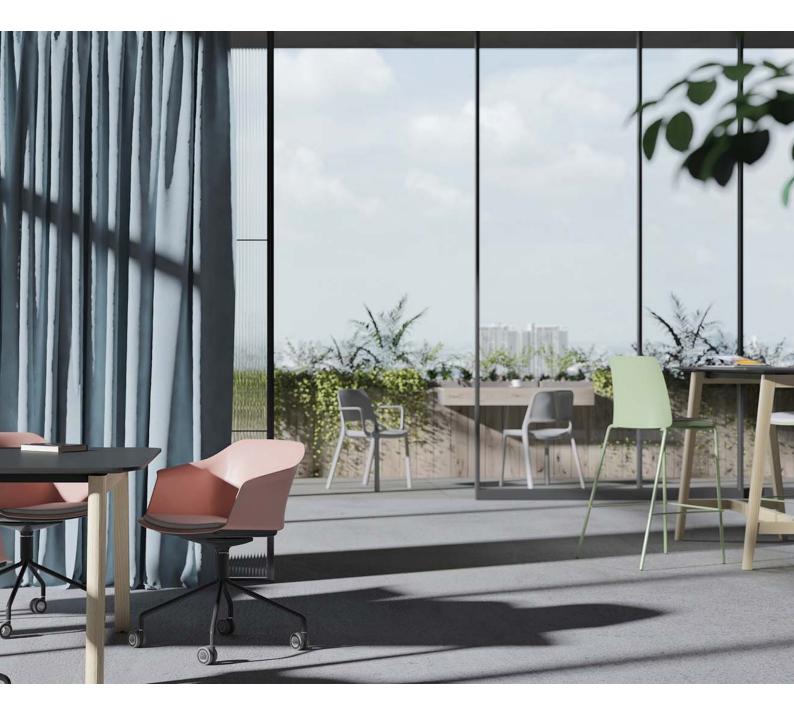

# Mono Range

A contemporary visitor chair range design that strikes the ideal balance between style and functionality. Featuring three distinct styles, it seamlessly integrates into various office environments and is perfect for a range of activities, including meetings, collaborative work, conferences, short-term tasks, or relaxation.

#### Features

- Design by Scagnellato & Ferrarese, Italy.
- Visitor, conference, dining chairs and stool options available
- Weight Capacity: 110kgs
- Stackable
  - 4-leg frames up to 6 pcs, sled frames up to 10 pcs
  - Chairs with armrests up to 5 pcs
- Optional Extras
  - Castors
  - Seat Pads and Upholstery
  - Armrests
  - Right-hand folding table (for chairs with armrests only)
  - Chair connectors available for both 4-leg and sled type bases

### Variations:

- Mono L
  - 4 Leg
  - Sled
  - Stool
- Mono C
  - Visitor Armchair
  - 4 Leg base made of nylon
  - 4 Leg base made of natural ashwood
  - Pyramid base with castors
- Mono O
  - Made from high quality plastic or recycled plastic
  - Suitable for indoor-outdoor use
  - Available with or without armrests