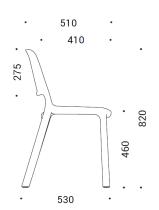

g
  - Sled
  - Stool
- Mono C
  - Visitor Armchair
  - 4 Leg base made of nylon
  - 4 Leg base made of natural ashwood
  - Pyramid base with castors
- Mono O
  - Made from high quality plastic or recycled plastic
  - Suitable for indoor-outdoor use
  - Available with or without armrests



### **Plastic Colour Options**





100% Recycled











Dusty Rose



Variations

Mono – L







Stool





Stacked

Mono - C





Pyramid with Castors



4 Leg



With Arms

Optional



Folding Table





Connectors for Sled



Trolley



With Arms and Castors

Mono - O

Wood 4 Leg

### Specifications

### Mono – L

4 Leg:



4 Leg with Castors:



Stool:



Sled:



4 Leg with Arms:



#### Mono - C

#### Plastic 4 Leg:

Wooden 4 Leg:









Pyramid with Castors





Mono - O

Without Arms:





With Arms:







# CONTACT

1300 784 814 sales@interia.com.au

Showroom Old Cloisters Building 200 St. Georges Terrace, Perth WA 6000

Head Office 21 - 25 Chisholm Crescent, Kewdale WA 6105

Connect with us on social media!