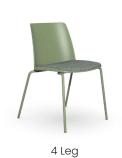

### Variations:

- Mono L
  - 4 Leg
  - Sled
  - Stool
- Mono C
  - Visitor Armchair
  - 4 Leg base made of nylon
  - 4 Leg base made of natural ashwood
  - Pyramid base with castors
- Mono O
  - Made from high quality plastic or recycled plastic
  - Suitable for indoor-outdoor use
  - Available with or without armrests

### Mono – L

4 Leg:

4 Leg with Castors:

Stool:

Sled:

4 Leg with Arms: