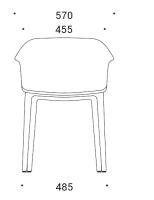

#### Plastic 4 Leg:

Wooden 4 Leg:

Pyramid with Castors

Mono - O

Without Arms:

With Arms: