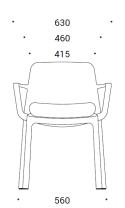

#### Mono - C

#### Plastic 4 Leg:

Wooden 4 Leg:

Pyramid with Castors

Mono - O

Without Arms:

With Arms: