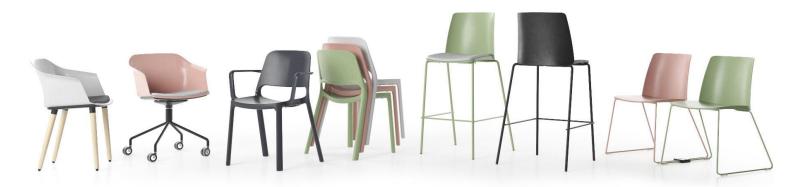

### Variations:

- Mono L
  - 4 Leg
  - Sled
  - Stool
- Mono C
  - Visitor Armchair
  - 4 Leg base made of nylon
  - 4 Leg base made of natural ashwood
  - Pyramid base with castors
- Mono O
  - Made from high quality plastic or recycled plastic
  - Suitable for indoor-outdoor use
  - Available with or without armrests

### **Plastic Colour Options**

100% Recycled

Dusty Rose

Variations

Mono – L

Stool

Stacked

Mono - C

Pyramid with Castors

4 Leg

With Arms

Optional

Folding Table

Connectors for Sled

Trolley

With Arms and Castors

Mono - O

Wood 4 Leg