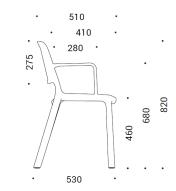

### Specifications

### Mono – L

4 Leg:

4 Leg with Castors:

Stool:

Sled:

4 Leg with Arms:

#### Mono - C

#### Plastic 4 Leg:

Wooden 4 Leg:

Pyramid with Castors

Mono - O

Without Arms:

With Arms: