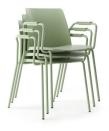

### **Plastic Colour Options**

100% Recycled

Dusty Rose

Variations

Mono – L

Stool

Stacked

Mono - C

### Mono – L

4 Leg:

4 Leg with Castors:

Stool:

Sled:

4 Leg with Arms: