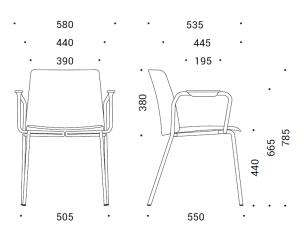

#### Mono - C

#### Plastic 4 Leg:

Wooden 4 Leg:

Pyramid with Castors

Mono - O

Without Arms:

With Arms: