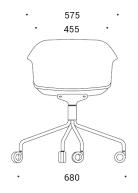

#### Mono - C

#### Plastic 4 Leg:

Wooden 4 Leg:

Pyramid with Castors

Mono - O

Without Arms:

With Arms: