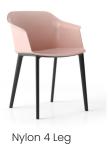

### Variations:

- Mono L
  - 4 Leg
  - Sled
  - Stool
- Mono C
  - Visitor Armchair
  - 4 Leg base made of nylon
  - 4 Leg base made of natural ashwood
  - Pyramid base with castors
- Mono O
  - Made from high quality plastic or recycled plastic
  - Suitable for indoor-outdoor use
  - Available with or without armrests

#### Mono - C

#### Plastic 4 Leg:

Wooden 4 Leg:

Pyramid with Castors

Mono - O

Without Arms:

With Arms: