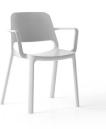

### Variations:

- Mono L
  - 4 Leg
  - Sled
  - Stool
- Mono C
  - Visitor Armchair
  - 4 Leg base made of nylon
  - 4 Leg base made of natural ashwood
  - Pyramid base with castors
- Mono O
  - Made from high quality plastic or recycled plastic
  - Suitable for indoor-outdoor use
  - Available with or without armrests

Mono - O

Wood 4 Leg

#### Plastic 4 Leg:

Wooden 4 Leg:

Pyramid with Castors

Mono - O

Without Arms:

With Arms: