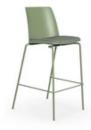

### Variations:

- Mono L
  - 4 Leg
  - Sled
  - Stool
- Mono C
  - Visitor Armchair
  - 4 Leg base made of nylon
  - 4 Leg base made of natural ashwood
  - Pyramid base with castors
- Mono O
  - Made from high quality plastic or recycled plastic
  - Suitable for indoor-outdoor use
  - Available with or without armrests

### Mono – L

4 Leg:

4 Leg with Castors:

Stool:

Sled:

4 Leg with Arms: