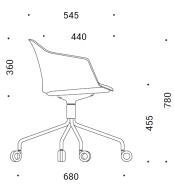

### Mono – L

4 Leg:

4 Leg with Castors:

Stool:

Sled:

4 Leg with Arms:

#### Plastic 4 Leg:

Wooden 4 Leg:

Pyramid with Castors

Mono - O

Without Arms:

With Arms: