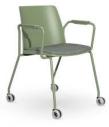

Pyramid with Castors

4 Leg

With Arms

Optional

Folding Table

Connectors for Sled

Trolley

With Arms and Castors

### Mono – L

4 Leg:

4 Leg with Castors:

Stool:

Sled:

4 Leg with Arms: