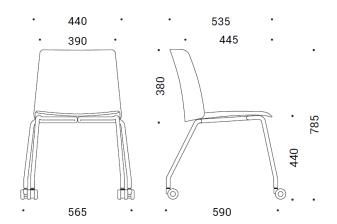

-hand folding table (for chairs with armrests only)
  - Chair connectors available for both 4-leg and sled type bases

### Variations:

- Mono L
  - 4 Leg
  - Sled
  - Stool
- Mono C
  - Visitor Armchair
  - 4 Leg base made of nylon
  - 4 Leg base made of natural ashwood
  - Pyramid base with castors
- Mono O
  - Made from high quality plastic or recycled plastic
  - Suitable for indoor-outdoor use
  - Available with or without armrests



### **Plastic Colour Options**





100% Recycled











Dusty Rose



Variations

Mono – L







Stool





Stacked

Mono - C





Pyramid with Castors



4 Leg



With Arms

Optional



Folding Table





Connectors for Sled



Trolley



With Arms and Castors

Mono - O

Wood 4 Leg

### Specifications

### Mono – L

4 Leg:



4 Leg with Castors:



Stool:



Sled:



4 Leg with Arms:



#### Mono - C

#### Plastic 4 Leg:

Wooden 4 Leg:









Pyramid with Castors





Mono - O

Without Arms:





With Arms:







# CONTACT

1300 784 814 sales@interia.com.au

Showroom Old Cloisters Building 200 St. Georges Terrace, Perth WA 6000

Head Office 21 - 25 Chisholm Crescent, Kewdale WA 6105

Connect with us on social media!