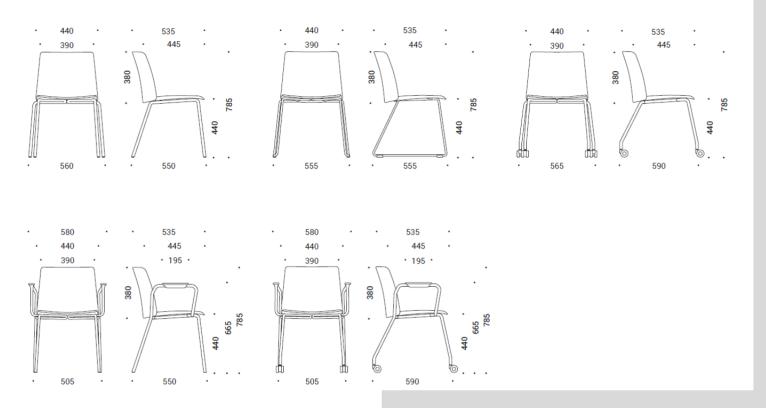

#### **SPECIFICATIONS**

TYPES:

- Visitor, conference & dining chairs
- Stools

WEIGHT CAPACITY: 110kgs LEAD TIME: 12-16 Weeks

#### BASES AVALIBLE:

- Sled
- 4-leg with glides
- 4-leg with armrests and glides
- 4-leg with castors
- 4-leg with armrests and castors or
- High 4-leg stool

#### STACKABLE:

- Chairs with 4-leg frames can be stacked up to 6 pcs;
- Chairs with sled frames up to 10 pcs;
- Chairs with armrests up to 5 pcs.

**PRODUCT** Visitor/Café Chairs