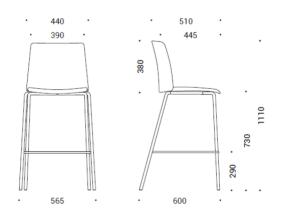

#### **SPECIFICATIONS**

TYPES:

- Visitor, conference & dining chairs
- Stools

WEIGHT CAPACITY: 110kgs LEAD TIME: 12-16 Weeks

#### BASES AVALIBLE:

- Sled
- 4-leg with glides
- 4-leg with armrests and glides
- 4-leg with castors
- 4-leg with armrests and castors or
- High 4-leg stool

#### Stools