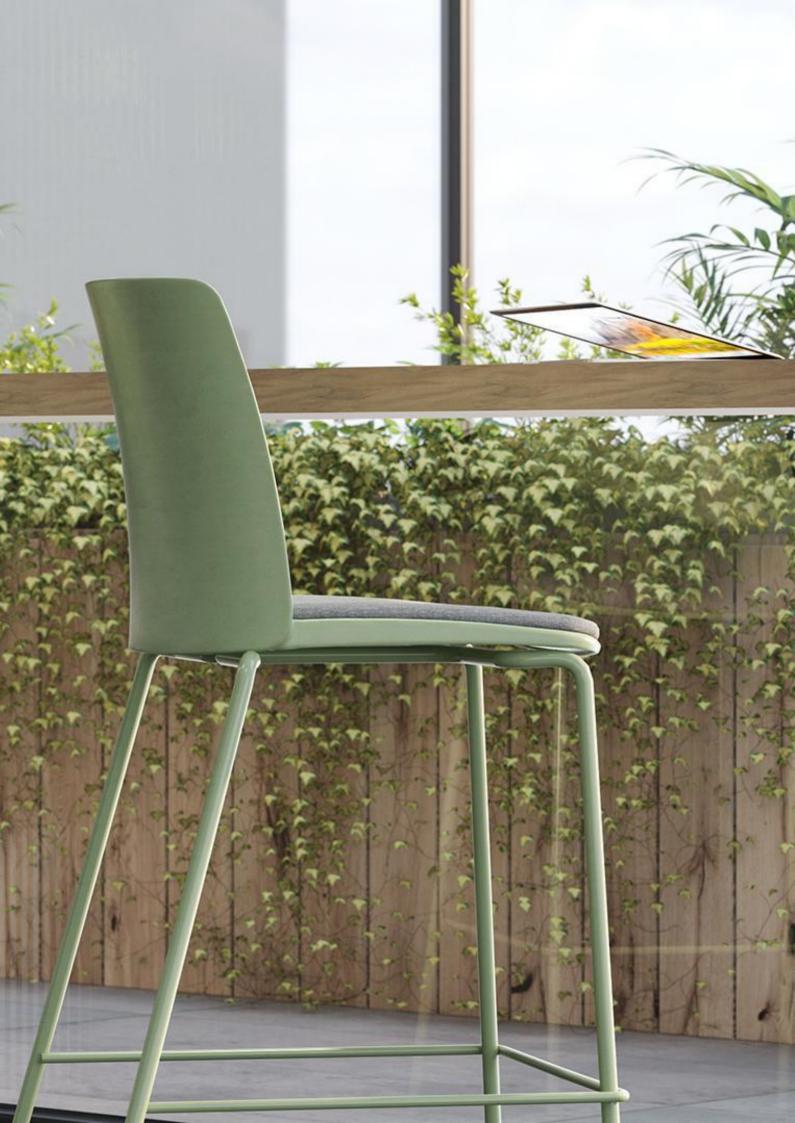

#### BASES AVALIBLE:

- Sled
- 4-leg with glides
- 4-leg with armrests and glides
- 4-leg with castors
- 4-leg with armrests and castors or
- High 4-leg stool

#### Stools