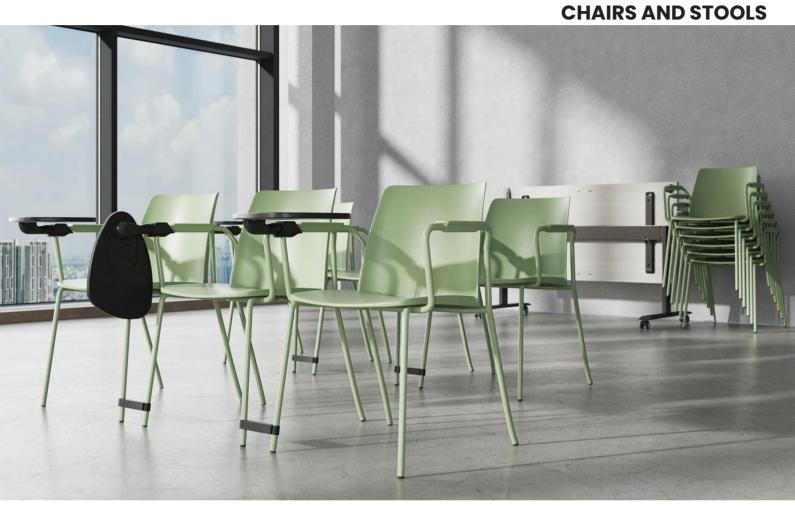

#### **SPECIFICATIONS**

TYPES:

- Visitor, conference & dining chairs
- Stools

WEIGHT CAPACITY: 110kgs LEAD TIME: 12-16 Weeks

#### BASES AVALIBLE:

- Sled
- 4-leg with glides
- 4-leg with armrests and glides
- 4-leg with castors
- 4-leg with armrests and castors or
- High 4-leg stool

#### STACKABLE:

- Chairs with 4-leg frames can be stacked up to 6 pcs;
- Chairs with sled frames up to 10 pcs;
- Chairs with armrests up to 5 pcs.

**PRODUCT** Visitor/Café Chairs