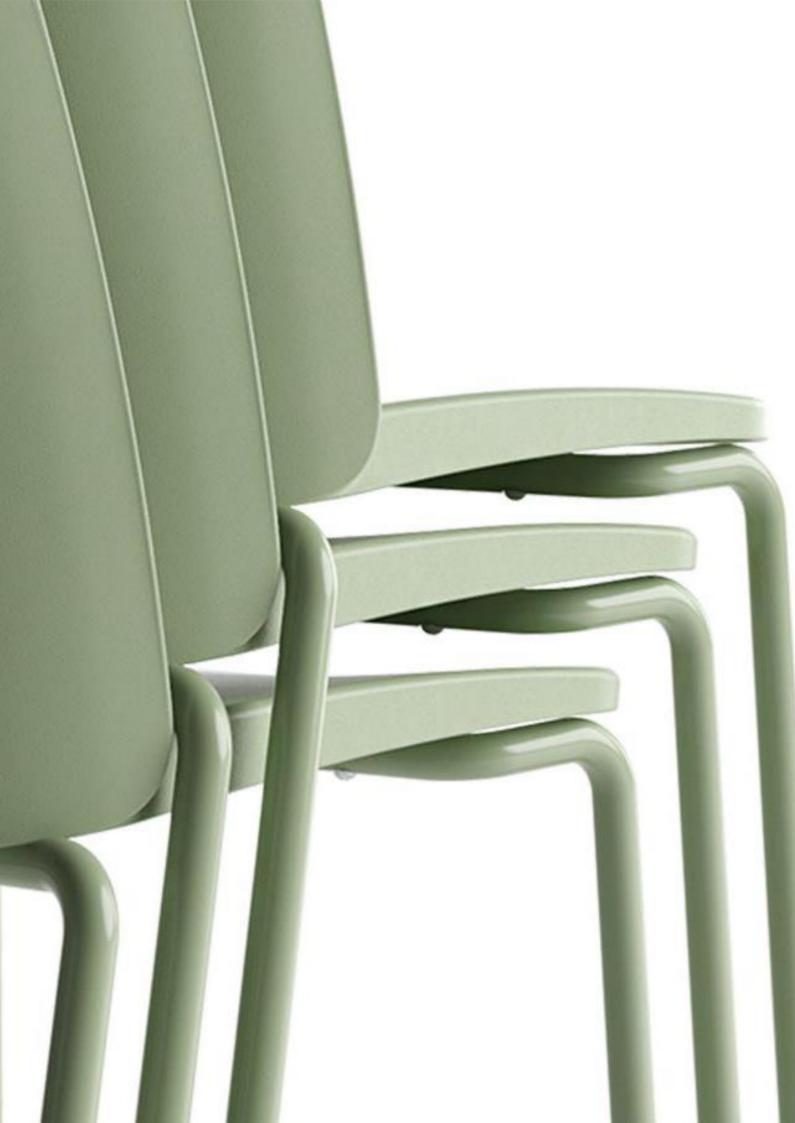

#### STACKABLE:

- Chairs with 4-leg frames can be stacked up to 6 pcs;
- Chairs with sled frames up to 10 pcs;
- Chairs with armrests up to 5 pcs.

**PRODUCT** Visitor/Café Chairs