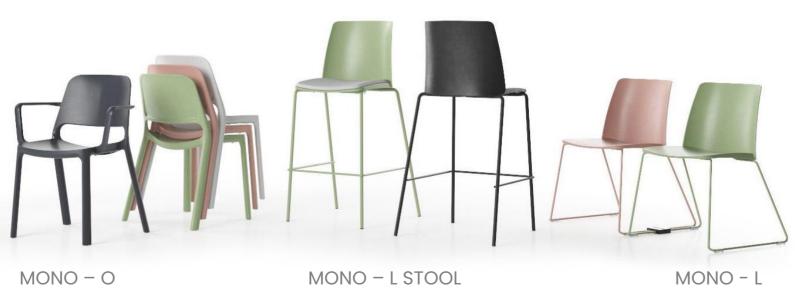

#### BASES AVALIBLE:

- Sled
- 4-leg with glides
- 4-leg with armrests and glides
- 4-leg with castors
- 4-leg with armrests and castors or
- High 4-leg stool

#### STACKABLE:

- Chairs with 4-leg frames can be stacked up to 6 pcs;
- Chairs with sled frames up to 10 pcs;
- Chairs with armrests up to 5 pcs.

**PRODUCT** Visitor/Café Chairs