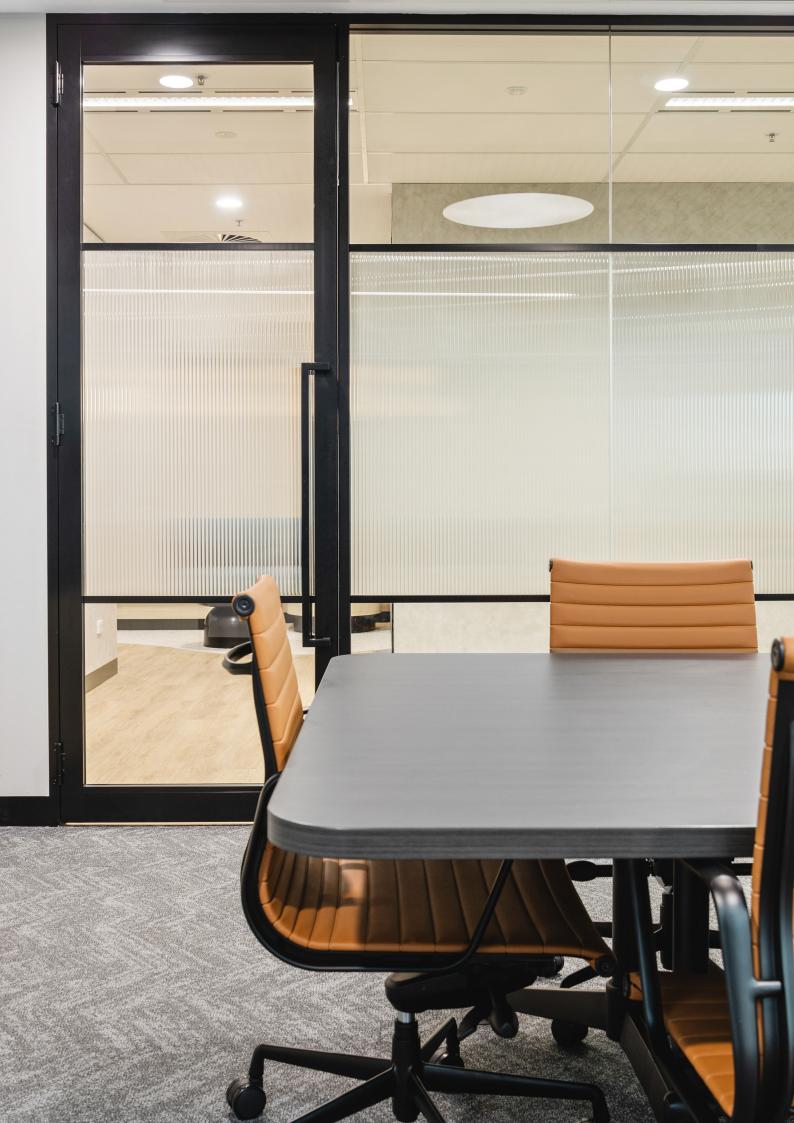

# Maik

Introducing our Maik boardroom meeting chair, designed for comfort and versatility in every meeting. Featuring adjustable seat height, seat and back angle, and weight tension, this chair adapts effortlessly to your needs.

Elevate your boardroom experience with a chair that combines ergonomic excellence with sophisticated style.

#### Features:

- Colour Options: black mesh, terracotta PU, tan PU and black PU
- Adjustable seat height
- Adjustable seat and back angle
- Adjustable weight tension
- Fixed arms
- Knee tilt mechanism with 3 locking positions
- Weight limit 130kg
- 5 Year Warranty