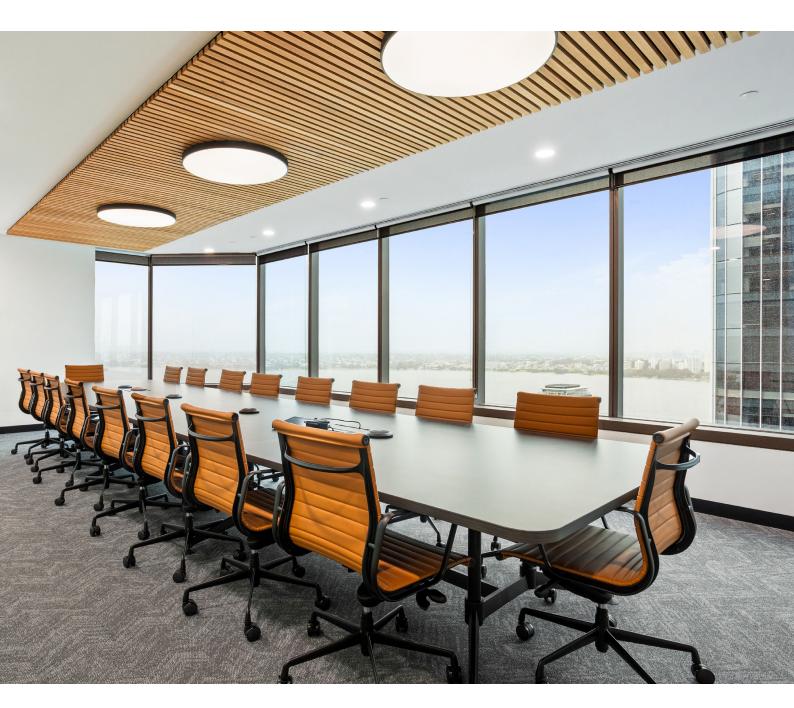

Elevate your boardroom experience with a chair that combines ergonomic excellence with sophisticated style.

#### Features:

- Colour Options: black mesh, terracotta PU, tan PU and black PU
- Adjustable seat height
- Adjustable seat and back angle
- Adjustable weight tension
- Fixed arms
- Knee tilt mechanism with 3 locking positions
- Weight limit 130kg
- 5 Year Warranty