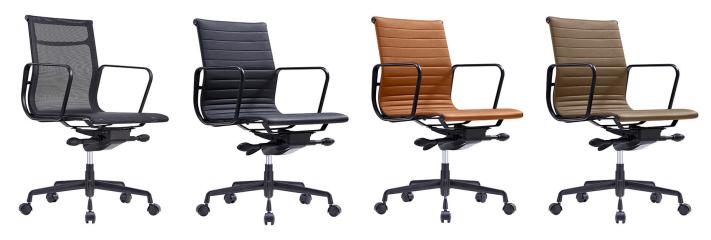

#### Features:

- Colour Options: black mesh, terracotta PU, tan PU and black PU
- Adjustable seat height
- Adjustable seat and back angle
- Adjustable weight tension
- Fixed arms
- Knee tilt mechanism with 3 locking positions
- Weight limit 130kg
- 5 Year Warranty

#### Variations