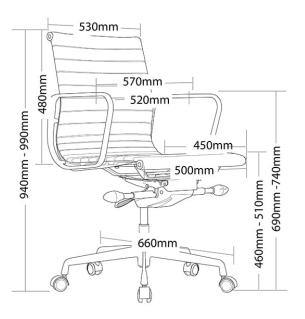

#### **Specifications:**

Overall Height: 940 – 990 Overall Width: 660 Seat Width: 500 Seat Depth: 450 Backrest Width: 530 Backrest Height: 480