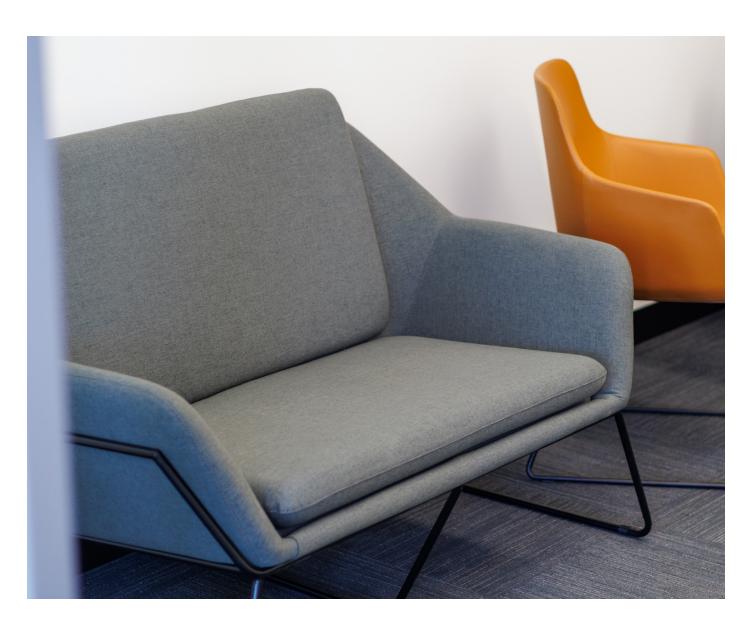

## **Paramount**

Transform your reception or break out areas with our Paramount Lounge arm chair options. Designed to create a welcoming and inviting space, these chairs are the perfect choice for impressing your guests or providing comfort for your employees.

#### **Features**

- One Seater and Two Seater Options
- 2 Colour Options: Charcoal Ash, Light Blue
- Fabric Upholstery
- Black Powder Coat Solid Tube Frame
- Removable Back Cushion
- Rubber Button Feet
- Weight rating of 150kgs