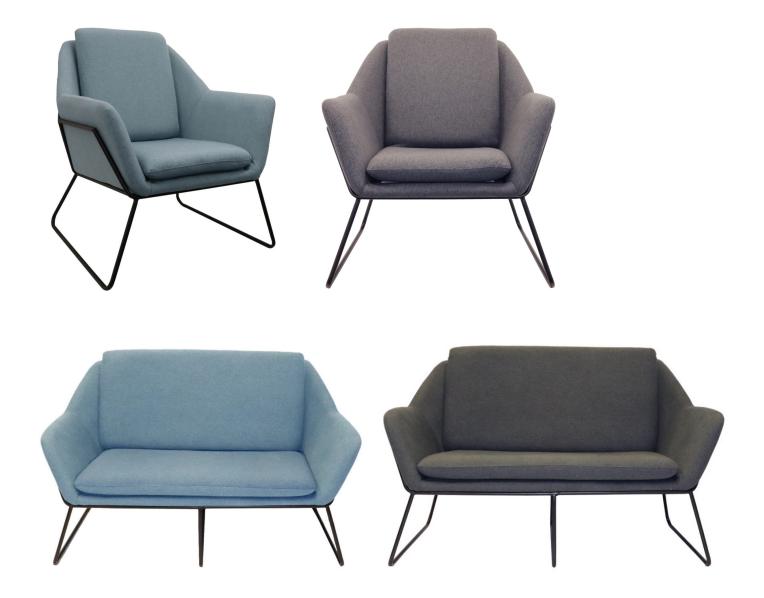

Choose from two sizes and two standard color options, all built on a sturdy frame for lasting durability.

#### **Features**

- One Seater and Two Seater Options
- 2 Colour Options: Charcoal Ash, Light Blue
- Fabric Upholstery
- Black Powder Coat Solid Tube Frame
- Removable Back Cushion
- Rubber Button Feet
- Weight rating of 150kgs