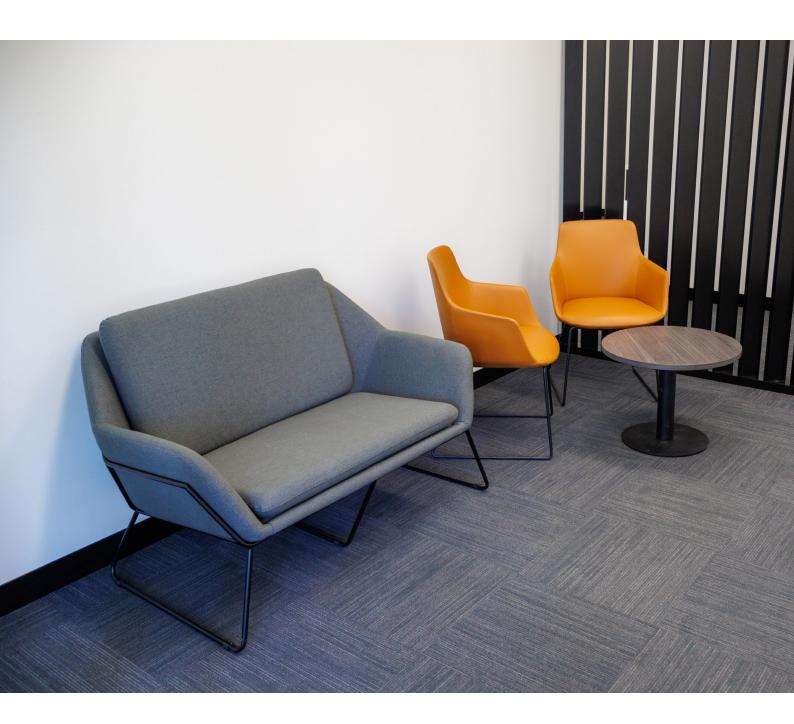

## **Paramount**

Transform your reception or break out areas with our Paramount Lounge arm chair options. Designed to create a welcoming and inviting space, these chairs are the perfect choice for impressing your guests or providing comfort for your employees.

Choose from two sizes and two standard color options, all built on a sturdy frame for lasting durability.