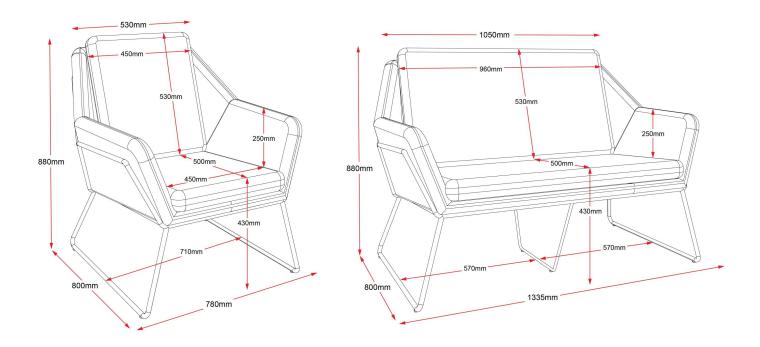

### Specifications

One Seater: 800 × 780 × 880 mm Two Seater: 800 × 1335 × 880 mm