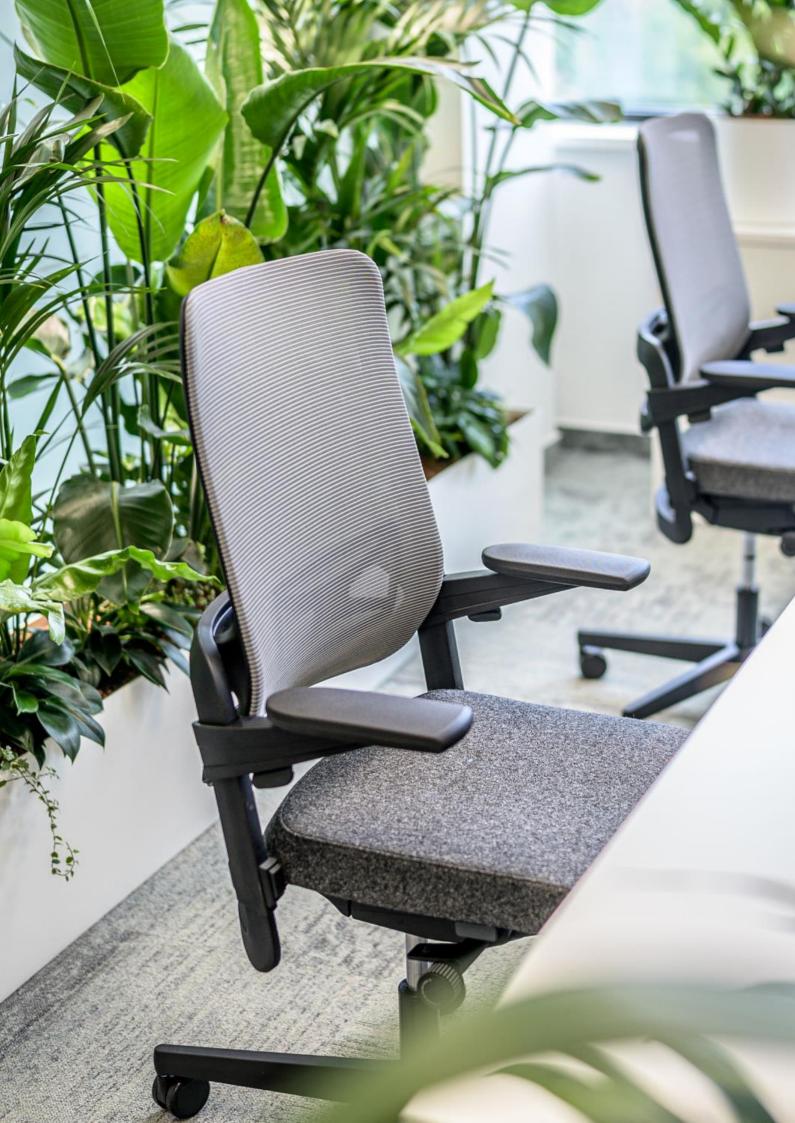

**TASK CHAIR** 

#### **FEATURES**

- Swivel chairs with three types of backrests to choose from
  - Duo-Back, upholstered and mesh
- Conference chairs with different bases
  - Cantilever, Four legs and Swivel
- Backrest height adjustment
- Lumbar support
- Adjustable headrests
- 360° adjustable armrests
- Stackable
  - Up to 4 chairs, for four legged and cantilever-based models
  - Stacking protection under seats.
- Glides or easy to use castors
  - Available for the 4L chair and glides for CF version
- Tilt mechanism

#### **SPECIFICATIONS**

Seat width: 445 mm, 450 mm, 480 mm (17.5 in)

Seat depth: Min.: 365 mm (14.4 in) Max.: 550 mm (21.7 in)

Total height: Min.: 820 mm (32.3 in) Max.: 1,255 mm (49.4 in)