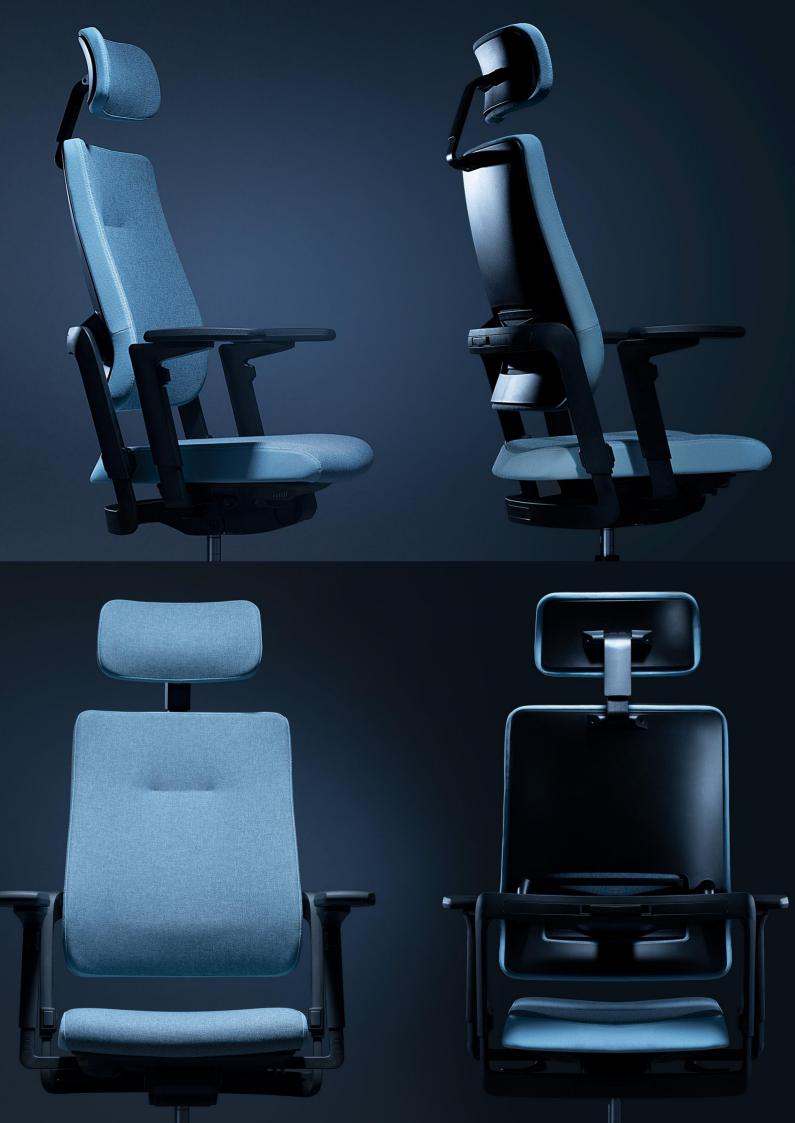

#### **FEATURES**

- Swivel chairs with three types of backrests to choose from
  - Duo-Back, upholstered and mesh
- Conference chairs with different bases
  - Cantilever, Four legs and Swivel
- Backrest height adjustment
- Lumbar support
- Adjustable headrests
- 360° adjustable armrests
- Stackable
  - Up to 4 chairs, for four legged and cantilever-based models
  - Stacking protection under seats.
- Glides or easy to use castors
  - Available for the 4L chair and glides for CF version
- Tilt mechanism