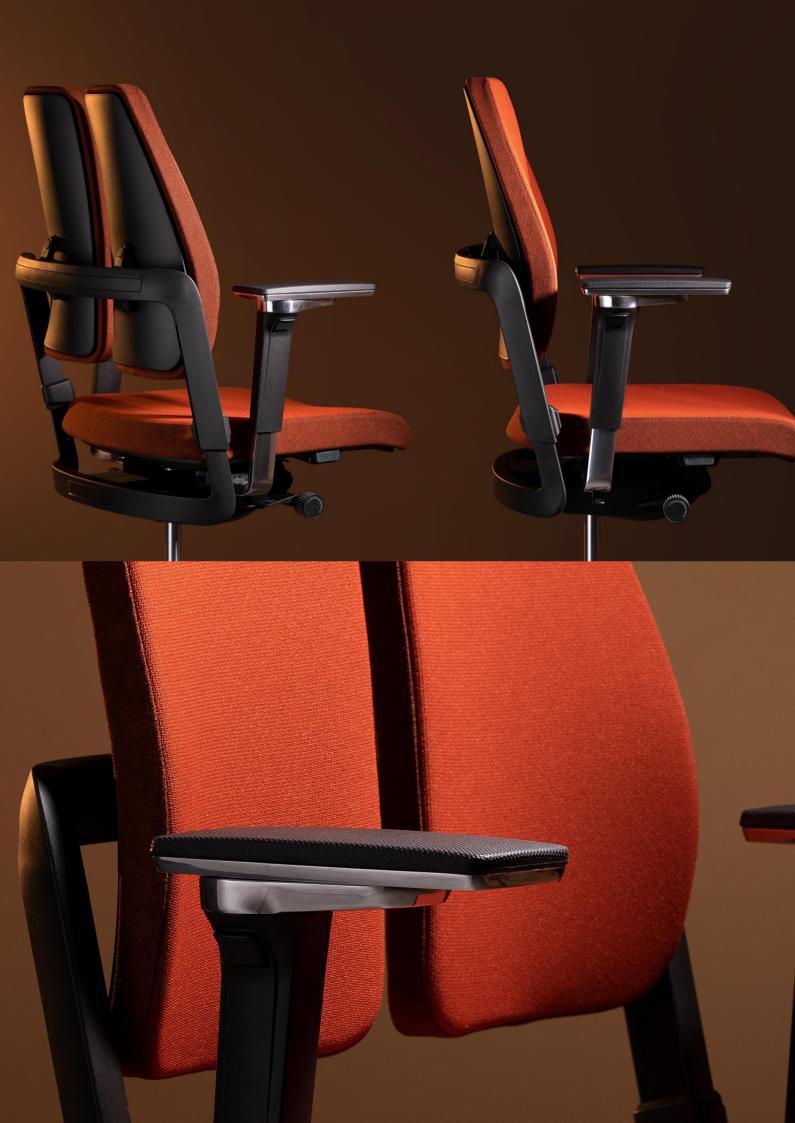

#### **FEATURES**

- Swivel chairs with three types of backrests to choose from
  - Duo-Back, upholstered and mesh
- Conference chairs with different bases
  - Cantilever, Four legs and Swivel
- Backrest height adjustment
- Lumbar support
- Adjustable headrests
- 360° adjustable armrests
- Stackable
  - Up to 4 chairs, for four legged and cantilever-based models
  - Stacking protection under seats.
- Glides or easy to use castors
  - Available for the 4L chair and glides for CF version
- Tilt mechanism