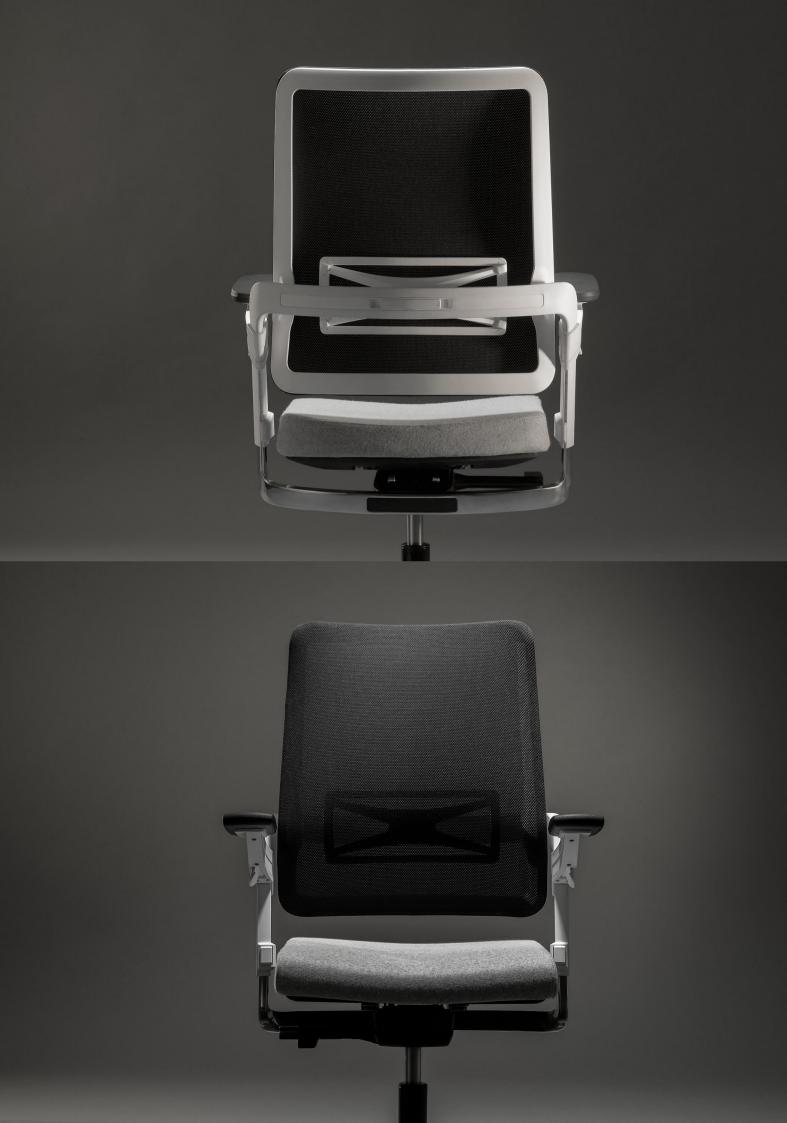

#### **FEATURES**

- Swivel chairs with three types of backrests to choose from
  - Duo-Back, upholstered and mesh
- Conference chairs with different bases
  - Cantilever, Four legs and Swivel
- Backrest height adjustment
- Lumbar support
- Adjustable headrests
- 360° adjustable armrests
- Stackable
  - Up to 4 chairs, for four legged and cantilever-based models
  - Stacking protection under seats.
- Glides or easy to use castors
  - Available for the 4L chair and glides for CF version
- Tilt mechanism