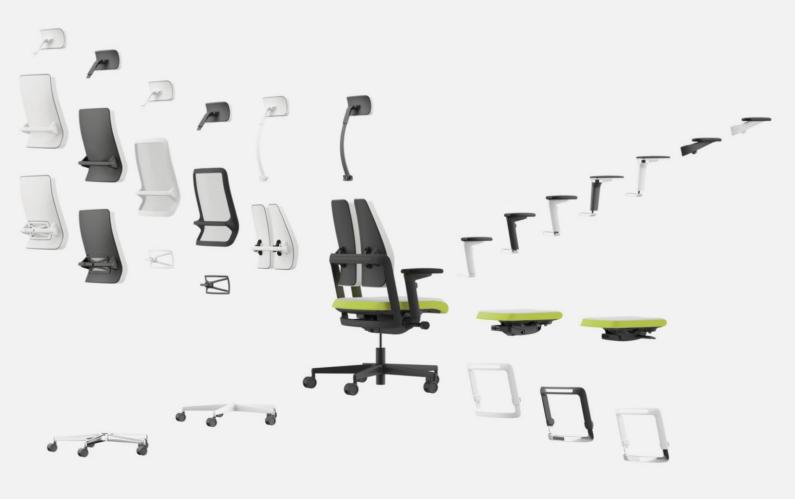

#### **FEATURES**

- Swivel chairs with three types of backrests to choose from
  - Duo-Back, upholstered and mesh
- Conference chairs with different bases
  - Cantilever, Four legs and Swivel
- Backrest height adjustment
- Lumbar support
- Adjustable headrests
- 360° adjustable armrests
- Stackable
  - Up to 4 chairs, for four legged and cantilever-based models
  - Stacking protection under seats.
- Glides or easy to use castors
  - Available for the 4L chair and glides for CF version
- Tilt mechanism

## **PRODUCT RANGE**

#### **SPECIFICATIONS**

Seat width: 445 mm, 450 mm, 480 mm (17.5 in)

Seat depth: Min.: 365 mm (14.4 in) Max.: 550 mm (21.7 in)

Total height: Min.: 820 mm (32.3 in) Max.: 1,255 mm (49.4 in)