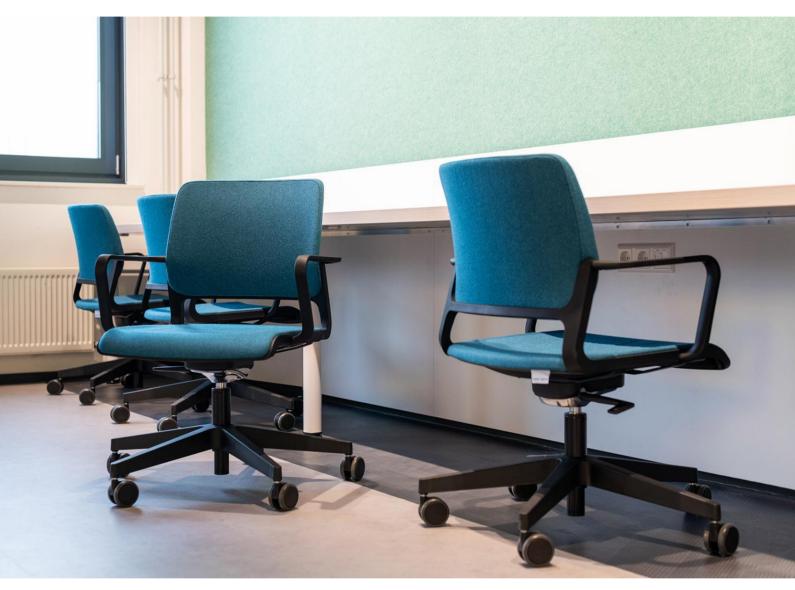

## PRODUCT

#### **FEATURES**

- Swivel chairs with three types of backrests to choose from
  - Duo-Back, upholstered and mesh
- Conference chairs with different bases
  - Cantilever, Four legs and Swivel
- Backrest height adjustment
- Lumbar support
- Adjustable headrests
- 360° adjustable armrests
- Stackable
  - Up to 4 chairs, for four legged and cantilever-based models
  - Stacking protection under seats.
- Glides or easy to use castors
  - Available for the 4L chair and glides for CF version
- Tilt mechanism