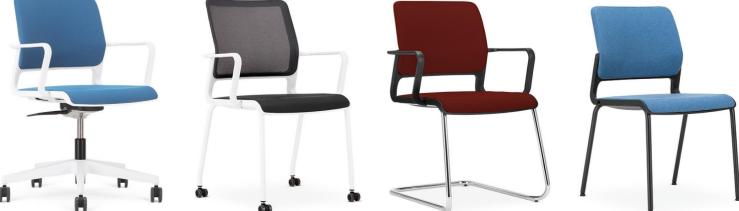

#### **FEATURES**

- Swivel chairs with three types of backrests to choose from
  - Duo-Back, upholstered and mesh
- Conference chairs with different bases
  - Cantilever, Four legs and Swivel
- Backrest height adjustment
- Lumbar support
- Adjustable headrests
- 360° adjustable armrests
- Stackable
  - Up to 4 chairs, for four legged and cantilever-based models
  - Stacking protection under seats.
- Glides or easy to use castors
  - Available for the 4L chair and glides for CF version
- Tilt mechanism

## **PRODUCT RANGE**