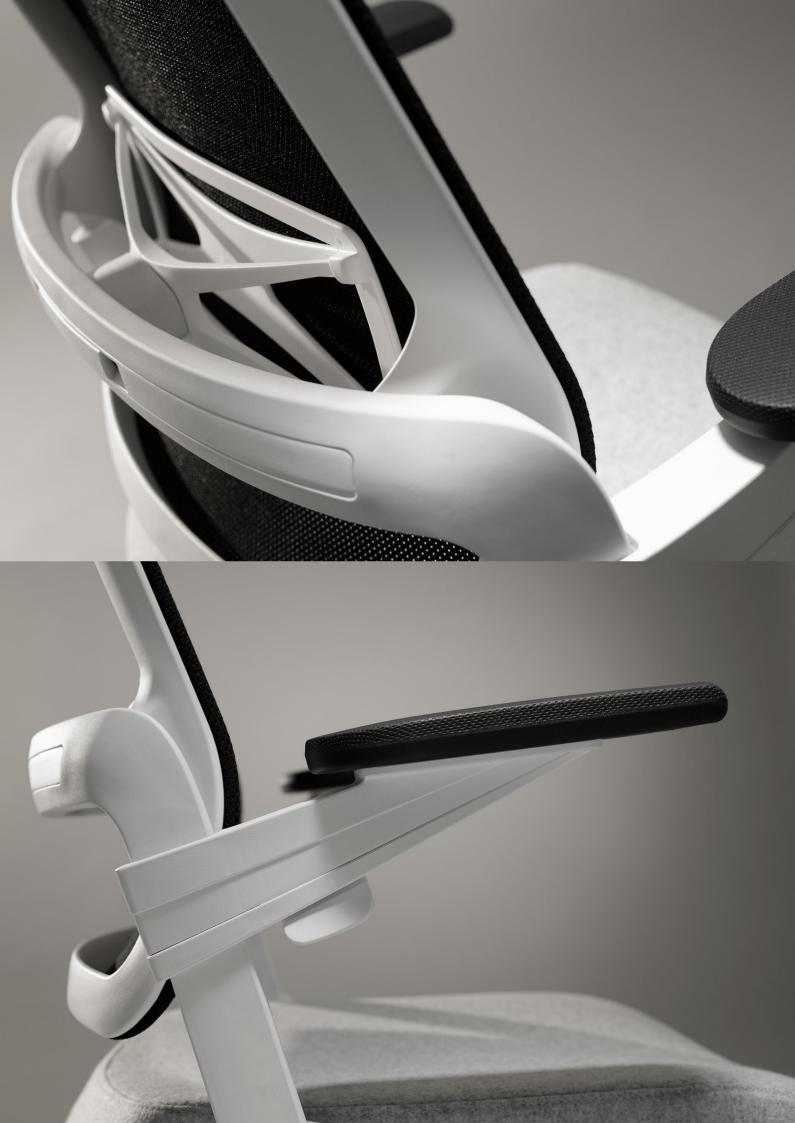

#### **FEATURES**

- Swivel chairs with three types of backrests to choose from
  - Duo-Back, upholstered and mesh
- Conference chairs with different bases
  - Cantilever, Four legs and Swivel
- Backrest height adjustment
- Lumbar support
- Adjustable headrests
- 360° adjustable armrests
- Stackable
  - Up to 4 chairs, for four legged and cantilever-based models
  - Stacking protection under seats.
- Glides or easy to use castors
  - Available for the 4L chair and glides for CF version
- Tilt mechanism