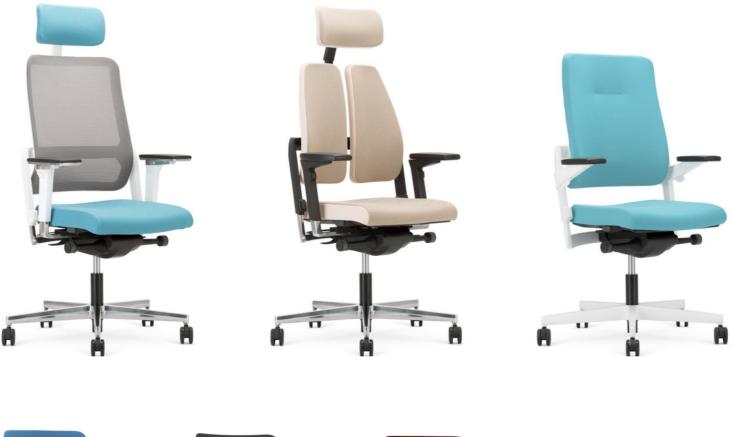

#### **FEATURES**

- Swivel chairs with three types of backrests to choose from
  - Duo-Back, upholstered and mesh
- Conference chairs with different bases
  - Cantilever, Four legs and Swivel
- Backrest height adjustment
- Lumbar support
- Adjustable headrests
- 360° adjustable armrests
- Stackable
  - Up to 4 chairs, for four legged and cantilever-based models
  - Stacking protection under seats.
- Glides or easy to use castors
  - Available for the 4L chair and glides for CF version
- Tilt mechanism

## **PRODUCT RANGE**