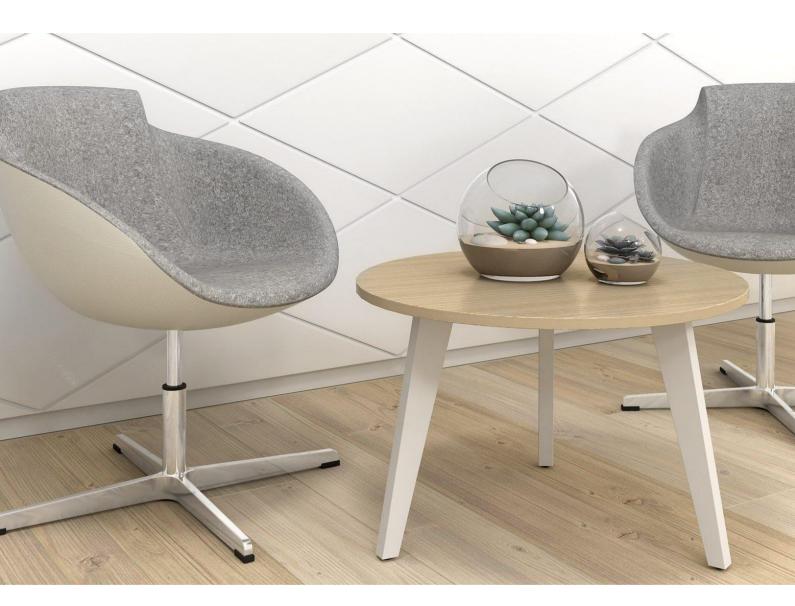

#### **DESCRIPTION**

With their unique design, these chairs adapt to the contours of the user's body, help to create a warm and welcoming atmosphere, and ensure a comfortable seating position.

These armchairs are ideal for lounge or reception areas, informal meeting spaces or spaces for collaborative creative work.

#### **BASE OPTIONS**

- Four-star aluminium base with 120 mm run range gas lift;
- Five-star aluminium base with 65 mm castors (for soft or
- hard floor), 120 mm run range gas lift;
- Four-leg lacquered natural ash solid wood base.