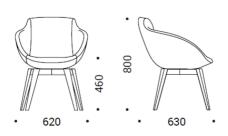

#### **BASE OPTIONS**

- Four-star aluminium base with 120 mm run range gas lift;
- Five-star aluminium base with 65 mm castors (for soft or
- hard floor), 120 mm run range gas lift;
- Four-leg lacquered natural ash solid wood base.