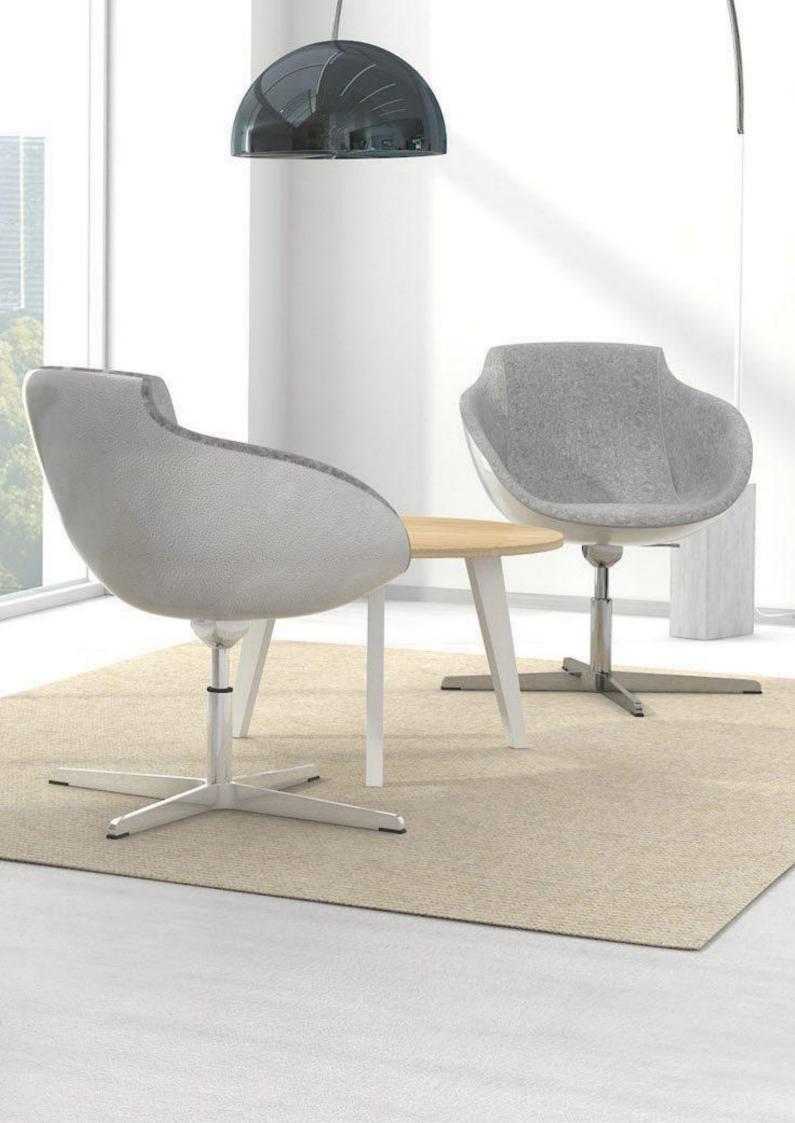

#### **DESCRIPTION**

With their unique design, these chairs adapt to the contours of the user's body, help to create a warm and welcoming atmosphere, and ensure a comfortable seating position.

These armchairs are ideal for lounge or reception areas, informal meeting spaces or spaces for collaborative creative work.