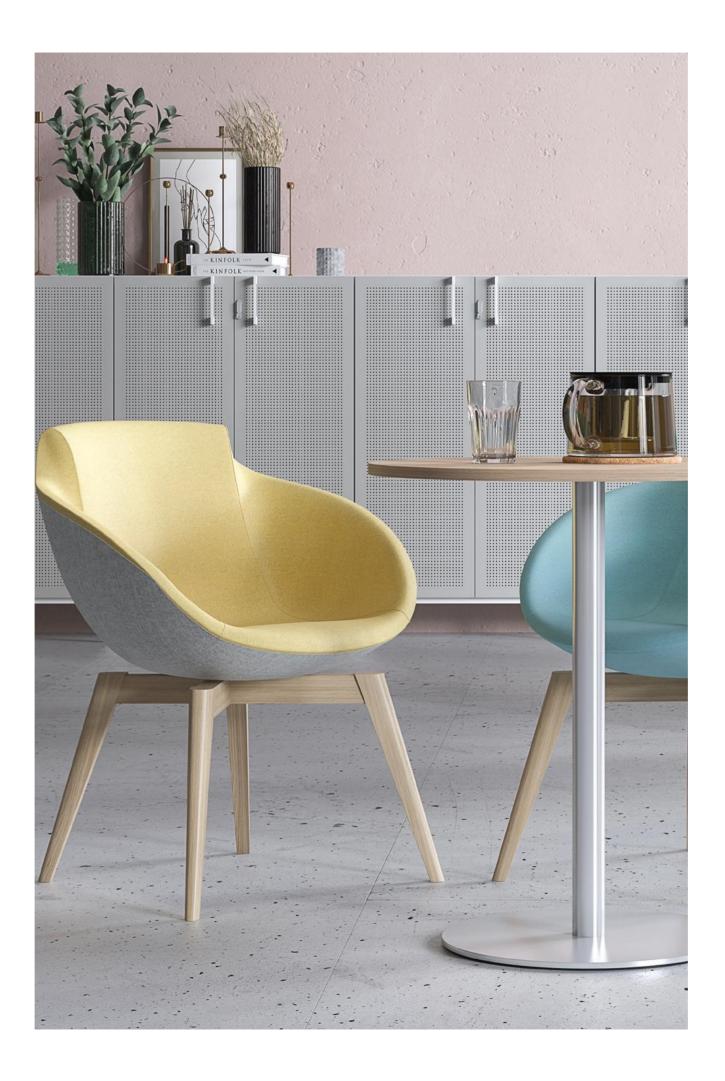

#### **DESCRIPTION**

With their unique design, these chairs adapt to the contours of the user's body, help to create a warm and welcoming atmosphere, and ensure a comfortable seating position.

These armchairs are ideal for lounge or reception areas, informal meeting spaces or spaces for collaborative creative work.

#### **BASE OPTIONS**

- Four-star aluminium base with 120 mm run range gas lift;
- Five-star aluminium base with 65 mm castors (for soft or
- hard floor), 120 mm run range gas lift;
- Four-leg lacquered natural ash solid wood base.