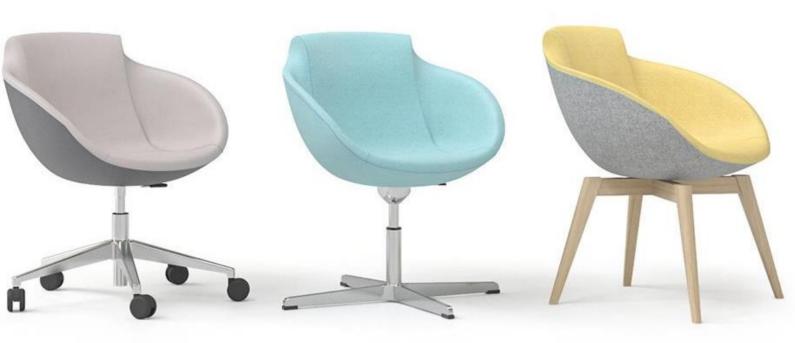

#### **BASE OPTIONS**

- Four-star aluminium base with 120 mm run range gas lift;
- Five-star aluminium base with 65 mm castors (for soft or
- hard floor), 120 mm run range gas lift;
- Four-leg lacquered natural ash solid wood base.