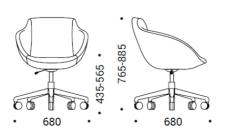

#### **BASE OPTIONS**

- Four-star aluminium base with 120 mm run range gas lift;
- Five-star aluminium base with 65 mm castors (for soft or
- hard floor), 120 mm run range gas lift;
- Four-leg lacquered natural ash solid wood base.