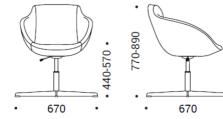

#### **BASE OPTIONS**

- Four-star aluminium base with 120 mm run range gas lift;
- Five-star aluminium base with 65 mm castors (for soft or
- hard floor), 120 mm run range gas lift;
- Four-leg lacquered natural ash solid wood base.